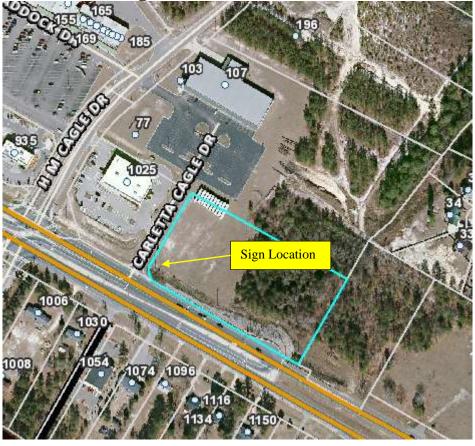

|          | Sign is located on PIN # 9584-69-9707.000 and classified as directory sign associated |  |  |
|----------|---------------------------------------------------------------------------------------|--|--|
| Comments | with HM's Kids LLC non-residential development. Any future signage located on this    |  |  |
|          | parcel will have to co-locate on this sign and utilize the remaining space allowed.   |  |  |