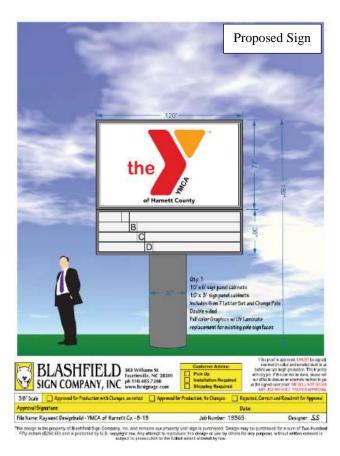

| Proposed Sign                                                                                                 |        |                                               |                                      |                  |                                                                                          |  |  |
|---------------------------------------------------------------------------------------------------------------|--------|-----------------------------------------------|--------------------------------------|------------------|------------------------------------------------------------------------------------------|--|--|
| Туре                                                                                                          | Dime   | ensions                                       | Location / Setbacks                  |                  | Illumination                                                                             |  |  |
| □ Wall                                                                                                        | Length | 10 Feet                                       |                                      |                  |                                                                                          |  |  |
| <ul> <li>□ Ground</li> <li>□ Monument</li> <li>⊠ Directory</li> <li>□ Outdoor</li> <li>Advertising</li> </ul> | Height | <b>9 Feet</b><br>15 Feet<br>5q. Ft. <b>90</b> | 85 Feet from NC 24-87                |                  | <ul> <li>None</li> <li>External</li> <li>Internal</li> <li>Electronic Message</li> </ul> |  |  |
| Total Length of<br>Wall                                                                                       | 264    | Feet                                          | Total Size of Project / Parcel       |                  | <ul><li>Less Than 1 Acre</li><li>Greater Than 1 Acre</li></ul>                           |  |  |
| Total Sq. Ft.<br>Electronic Message                                                                           |        | N/A                                           | Pole Style<br>Ground Sign Encasement | Materia<br>Width | al Metal /Aluminum<br>30 Inches                                                          |  |  |