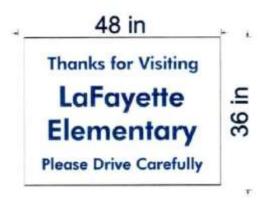

| Proposed Sign                                                                                           |       |                              |                                     |                                                                                       |  |  |
|---------------------------------------------------------------------------------------------------------|-------|------------------------------|-------------------------------------|---------------------------------------------------------------------------------------|--|--|
| Type                                                                                                    | Dime  | nsions                       | Location / Setbacks                 | Illumination                                                                          |  |  |
| ☐ Wall                                                                                                  | Lengt | th <b>48''</b>               |                                     |                                                                                       |  |  |
| <ul><li>☑ Ground</li><li>☑ Monument</li><li>☑ Directory</li><li>☑ Outdoor</li><li>Advertising</li></ul> | Heigh | n 36"<br>nt 60"<br>q. Ft. 12 | 10' From H H H Road<br>Right-of-Way | <ul><li>None</li><li>External</li><li>Internal</li><li>□ Electronic Message</li></ul> |  |  |
| Total Length of Wall                                                                                    | N/A   |                              | Total Size of Project / Parc        | Less Than 1 Acre  Greater Than 1 Acre                                                 |  |  |
| Total Sq. Ft. Electronic Message                                                                        |       | N/A                          | Pole Style Ground Sign Encasement   | Material 3mm ACM Panel-PVC Width N/A                                                  |  |  |