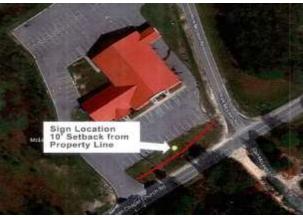

| Proposed Sign              |             |                      |   |                                                         |       |                           |  |  |
|----------------------------|-------------|----------------------|---|---------------------------------------------------------|-------|---------------------------|--|--|
| Туре                       | Dimensions  |                      |   | Location / Setbacks                                     |       | Illumination              |  |  |
| ☐ Wall                     | Len         | gth <b>8'</b>        |   |                                                         |       | □ None                    |  |  |
| ☐ Ground                   |             |                      |   | McLean Chapel                                           |       |                           |  |  |
|                            | Width 5' 4" |                      |   | Church Road<br>10' from property line /<br>right-of-way |       | External                  |  |  |
| Directory                  | Height 8'   |                      | 1 |                                                         |       | Internal                  |  |  |
| Outdoor                    |             |                      |   |                                                         |       | ☐ Electronic Message      |  |  |
| Advertising                | Total Sc    | ą. Ft. <b>42.6</b> ' |   |                                                         |       |                           |  |  |
| Total Length of            | N/A         |                      |   | Total Size of Project / Parc                            |       | Less Than 1 Acre          |  |  |
| Wall                       |             |                      |   |                                                         |       | ☑ Greater Than 1 Acre     |  |  |
| Total Sq. Ft.              | N/A         |                      |   | Pole Style N                                            |       | Material Ornamental Metal |  |  |
| Electronic Message Display |             | IN/A                 |   | Ground Sign Encasement                                  | Width | 1 <b>4'</b>               |  |  |