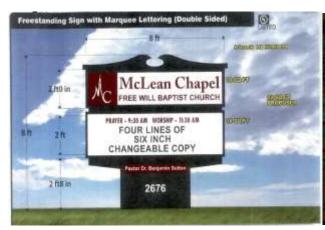

| Proposed Sign              |             |                      |   |                                                         |       |                           |  |  |
|----------------------------|-------------|----------------------|---|---------------------------------------------------------|-------|---------------------------|--|--|
| Туре                       | Dimensions  |                      |   | Location / Setbacks                                     |       | Illumination              |  |  |
| ☐ Wall                     | Len         | gth <b>8'</b>        |   |                                                         |       | □ None                    |  |  |
| ☐ Ground                   |             |                      |   | McLean Chapel                                           |       |                           |  |  |
|                            | Width 5' 4" |                      |   | Church Road<br>10' from property line /<br>right-of-way |       | External                  |  |  |
| Directory                  | Height 8'   |                      | 1 |                                                         |       | Internal                  |  |  |
| Outdoor                    |             |                      |   |                                                         |       | ☐ Electronic Message      |  |  |
| Advertising                | Total Sc    | ą. Ft. <b>42.6</b> ' |   |                                                         |       |                           |  |  |
| Total Length of            | N/A         |                      |   | Total Size of Project / Parc                            |       | Less Than 1 Acre          |  |  |
| Wall                       |             |                      |   |                                                         |       | ☑ Greater Than 1 Acre     |  |  |
| Total Sq. Ft.              | N/A         |                      |   | Pole Style N                                            |       | Material Ornamental Metal |  |  |
| Electronic Message Display |             | IN/A                 |   | Ground Sign Encasement                                  | Width | 1 <b>4'</b>               |  |  |