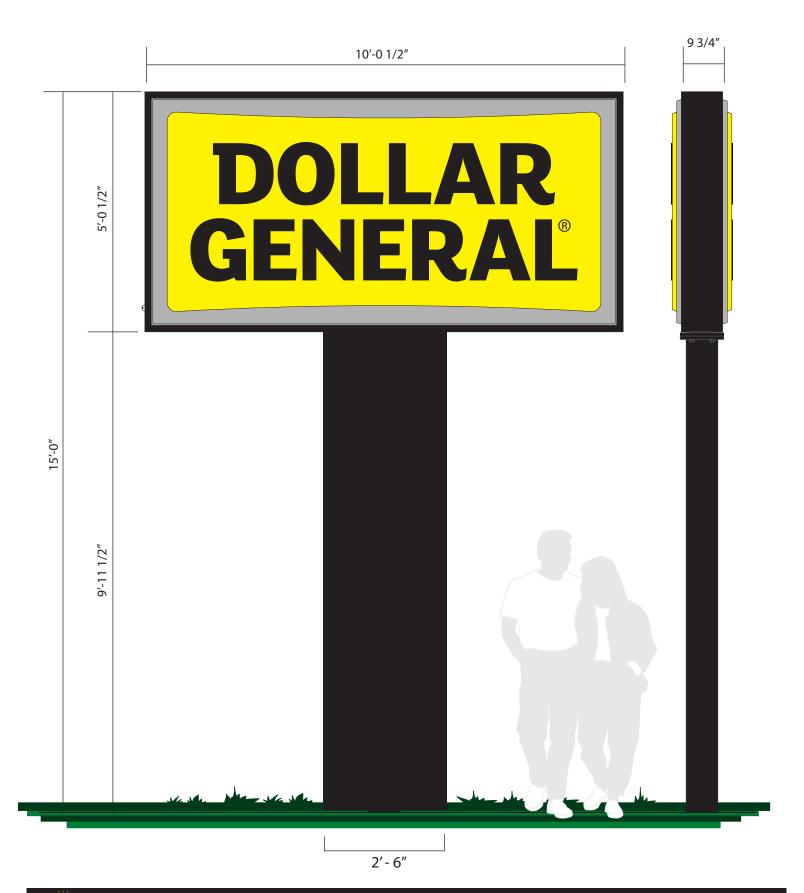

DISCLAIMER: Renderings are for graphic purposes only and not intended for actual construction dimensions. For windload requirements, actual dimensions and mounting detail, please refer to engineering specifications and install drawings. **Everbrite** These drawings and designs are the exclusive property of Everbrite LLC Use of, or duplication in any manner without express written permission of Everbrite LLC is prohibited. Customer Approval: Graphics and colors on file will be used unless Description: Customer: Dollar General otherwise specified by customer. Please review drawing carefully. By P50@15' OAH Scale:1/2"=1'-0" Project No: 407237 signing below, you agree to graphics as shown above, and to location of sign as shown. Please return signed copy back to Everbrite. Date: 5/9/19 Drawn By: DB Revised: CUSTOMER SIGNATURE DATE Revised: LANDLORD SIGNATURE DATE