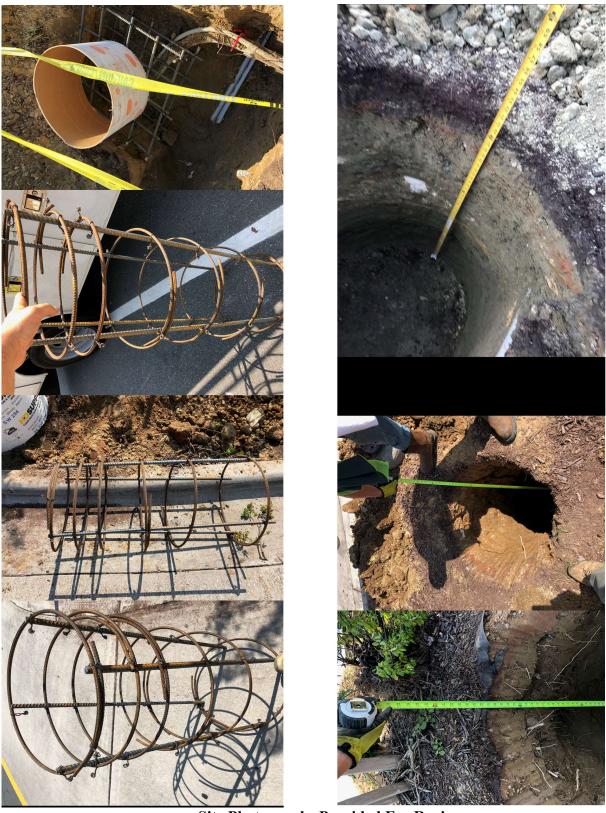

- 1. For the horizontal reinforcing in the square foundation, the bottom mat of reinforcing appears to be sitting on the conduit. The reinforcing of the bottom mat should be raised to maintain a minimum of 1" between the reinforcing bars and the sleeve over the conduit to allow the concrete to correctly surround the reinforcing.
- 2. The reinforcing for the round foundations and the depth of the hole appear to be in general conformance with the contract documents.

**Site Photographs Provided For Review**