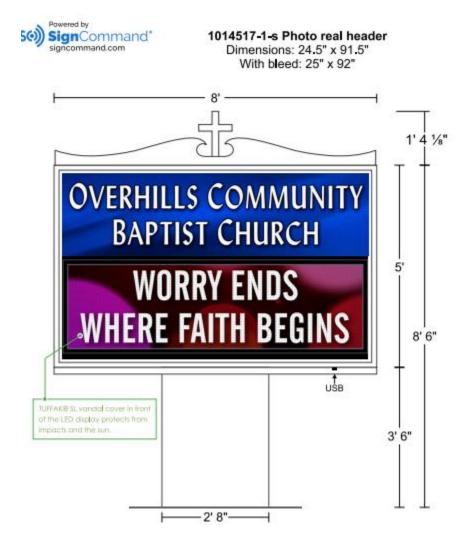

| Date of Submittal                                                                                                                                                                    | Application Number                                                                                                                                                                                                                                                                                                                     |                         | r                                 | Applicant                    |                  |                             | Landowner                 |  |  |
|--------------------------------------------------------------------------------------------------------------------------------------------------------------------------------------|----------------------------------------------------------------------------------------------------------------------------------------------------------------------------------------------------------------------------------------------------------------------------------------------------------------------------------------|-------------------------|-----------------------------------|------------------------------|------------------|-----------------------------|---------------------------|--|--|
| 11/22/2023 SIGN-0                                                                                                                                                                    |                                                                                                                                                                                                                                                                                                                                        | SIGN-044477             | •                                 | Coastal Signs and            |                  | Overhills Community Baptist |                           |  |  |
|                                                                                                                                                                                      | Graphics Church                                                                                                                                                                                                                                                                                                                        |                         |                                   |                              |                  |                             |                           |  |  |
| Contact Person None listed in land use                                                                                                                                               |                                                                                                                                                                                                                                                                                                                                        | se                      | Contact Number                    |                              | 843-899-7446     |                             |                           |  |  |
| Sign Location                                                                                                                                                                        | Sign Location application                                                                                                                                                                                                                                                                                                              |                         |                                   | PIN Number                   |                  | 0535-52-2731.000            |                           |  |  |
| 1111.miles 000 02 2.021600                                                                                                                                                           |                                                                                                                                                                                                                                                                                                                                        |                         |                                   |                              |                  |                             |                           |  |  |
| Proposed Sign                                                                                                                                                                        |                                                                                                                                                                                                                                                                                                                                        |                         |                                   |                              |                  |                             |                           |  |  |
| Туре                                                                                                                                                                                 | Dimensions                                                                                                                                                                                                                                                                                                                             |                         | Loca                              | Location / Setbacks          |                  |                             | Illumination              |  |  |
| □ Wall                                                                                                                                                                               |                                                                                                                                                                                                                                                                                                                                        |                         |                                   |                              |                  |                             |                           |  |  |
|                                                                                                                                                                                      | Wid                                                                                                                                                                                                                                                                                                                                    | lth <b>96"</b> (8')     |                                   |                              |                  | None                        |                           |  |  |
| ☐ Monument                                                                                                                                                                           | Uaigh                                                                                                                                                                                                                                                                                                                                  | t 118"(9'10")           | Overmils Rd.                      |                              | ' from ROW       |                             | External                  |  |  |
| ☐ Directory                                                                                                                                                                          | Heigh                                                                                                                                                                                                                                                                                                                                  | ( 110 ( 9 10 )          |                                   |                              | Rd.              | ☐ Internal                  |                           |  |  |
| Outdoor                                                                                                                                                                              | Total S                                                                                                                                                                                                                                                                                                                                | Sq. Ft. <b>6'4 1/8"</b> |                                   |                              |                  |                             |                           |  |  |
| Advertising                                                                                                                                                                          |                                                                                                                                                                                                                                                                                                                                        | = 50.75 sq ft.          |                                   |                              |                  |                             |                           |  |  |
| Total Length of Wall                                                                                                                                                                 |                                                                                                                                                                                                                                                                                                                                        | NA                      | Total                             | Total Size of Project / Parc |                  | :1                          | Less Than 1 Acre          |  |  |
| Total Sq. Ft.                                                                                                                                                                        |                                                                                                                                                                                                                                                                                                                                        |                         |                                   |                              |                  | Moto                        | ☐ Greater Than 1 Acre     |  |  |
|                                                                                                                                                                                      | ctronic Message Display                                                                                                                                                                                                                                                                                                                |                         | Pole Style Ground Sign Encasement |                              | Width 2'8"       |                             |                           |  |  |
|                                                                                                                                                                                      |                                                                                                                                                                                                                                                                                                                                        |                         |                                   |                              |                  |                             |                           |  |  |
|                                                                                                                                                                                      |                                                                                                                                                                                                                                                                                                                                        |                         | Current                           | Sign                         | age              |                             |                           |  |  |
| Current                                                                                                                                                                              |                                                                                                                                                                                                                                                                                                                                        | Currei                  | nt                                | Distance Between             |                  | n                           | Distance Between          |  |  |
| Wall Signs                                                                                                                                                                           |                                                                                                                                                                                                                                                                                                                                        | Ground S                | Signs                             | Signs On Propert             |                  | ty                          | Outdoor Advertising Signs |  |  |
| 0                                                                                                                                                                                    |                                                                                                                                                                                                                                                                                                                                        | To be rem               | oved                              | NA                           |                  |                             | NA                        |  |  |
|                                                                                                                                                                                      |                                                                                                                                                                                                                                                                                                                                        |                         |                                   |                              |                  |                             |                           |  |  |
| Reviewed B                                                                                                                                                                           |                                                                                                                                                                                                                                                                                                                                        |                         | of Review                         | Review Results               |                  |                             |                           |  |  |
| Sarah Arbo                                                                                                                                                                           | ur                                                                                                                                                                                                                                                                                                                                     |                         | /5/2023                           |                              |                  |                             | ed Denied                 |  |  |
|                                                                                                                                                                                      |                                                                                                                                                                                                                                                                                                                                        |                         | Review<br>n Submitte              | J                            |                  |                             |                           |  |  |
|                                                                                                                                                                                      |                                                                                                                                                                                                                                                                                                                                        | 1 Submitte<br> 4/2024   | a -                               |                              |                  |                             |                           |  |  |
|                                                                                                                                                                                      |                                                                                                                                                                                                                                                                                                                                        | 1/                      | 7/2027                            |                              |                  |                             |                           |  |  |
|                                                                                                                                                                                      |                                                                                                                                                                                                                                                                                                                                        |                         |                                   |                              |                  |                             |                           |  |  |
|                                                                                                                                                                                      | 1. Old                                                                                                                                                                                                                                                                                                                                 | sign must be ren        | noved.                            |                              |                  |                             |                           |  |  |
|                                                                                                                                                                                      | Where illuminated signs are permitted, they shall conform to the following requirements:  A. All signs illuminated under the provisions of this section shall be constructed to meet the requirements of the National Electric Code.  B. Display lighting of signs shall be shielded so as to prevent the direction of such light into |                         |                                   |                              |                  |                             |                           |  |  |
|                                                                                                                                                                                      |                                                                                                                                                                                                                                                                                                                                        |                         |                                   |                              |                  |                             |                           |  |  |
|                                                                                                                                                                                      |                                                                                                                                                                                                                                                                                                                                        |                         |                                   |                              |                  |                             |                           |  |  |
|                                                                                                                                                                                      |                                                                                                                                                                                                                                                                                                                                        |                         |                                   |                              |                  |                             |                           |  |  |
| any area or structure used primarily for residential purposes, residential zoning district, and/or vehicles approaching on a public right-of-way from any direction. No intermittent |                                                                                                                                                                                                                                                                                                                                        |                         |                                   |                              |                  |                             |                           |  |  |
|                                                                                                                                                                                      |                                                                                                                                                                                                                                                                                                                                        |                         |                                   |                              |                  |                             |                           |  |  |
|                                                                                                                                                                                      | lighting effects shall be permitted on signs.                                                                                                                                                                                                                                                                                          |                         |                                   |                              |                  |                             |                           |  |  |
|                                                                                                                                                                                      |                                                                                                                                                                                                                                                                                                                                        |                         |                                   |                              |                  |                             |                           |  |  |
|                                                                                                                                                                                      | C. Signs which contain, include, or are lighted by any flashing, intermittent, or moving lights are prohibited, except as follows: 1. Illuminated signs shall be permitted to provide                                                                                                                                                  |                         |                                   |                              |                  |                             |                           |  |  |
|                                                                                                                                                                                      | information such as time, temperature, date, and public announcements related to the                                                                                                                                                                                                                                                   |                         |                                   |                              |                  |                             |                           |  |  |
|                                                                                                                                                                                      | 111101111                                                                                                                                                                                                                                                                                                                              | accompacting till       | e, comperat                       | , aat                        | e, and public at | ouile                       | Julius related to the     |  |  |