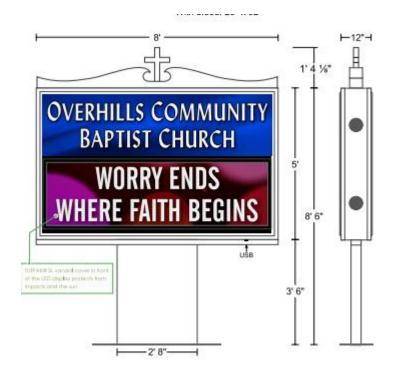

| Proposed Sign                                                                                         |                                                                                   |                                                                                  |                                                                                          |  |
|-------------------------------------------------------------------------------------------------------|-----------------------------------------------------------------------------------|----------------------------------------------------------------------------------|------------------------------------------------------------------------------------------|--|
| Туре                                                                                                  | Dimensions                                                                        | Location / Setbacks                                                              | Illumination                                                                             |  |
| U Wall                                                                                                | Length                                                                            |                                                                                  |                                                                                          |  |
| <ul> <li>Ground</li> <li>Monument</li> <li>Directory</li> <li>Outdoor</li> <li>Advertising</li> </ul> | Width <b>8'</b><br>Height <b>5'</b><br>Total Sq. Ft. <b>40 sq.</b><br><b>feet</b> | Not provided. Site plan<br>submitted does not show<br>proposed location of sign. | <ul> <li>None</li> <li>External</li> <li>Internal</li> <li>Electronic Message</li> </ul> |  |
| Total Length of<br>Wall                                                                               | NA                                                                                | Total Size of Project / Par                                                      | el □ Less Than 1 Acre<br>⊠ Greater Than 1 Acre                                           |  |
| Total Sq. Ft.<br>Electronic Message                                                                   | Not provid                                                                        | ed Pole Style<br>Ground Sign Encasement                                          | Material<br>Width                                                                        |  |

|          | More information is needed to begin the sign review.                                                                                                                                                                                      |
|----------|-------------------------------------------------------------------------------------------------------------------------------------------------------------------------------------------------------------------------------------------|
|          | 1. Please submit a site plan which shows the location of the sign. Please include the distance between the proposed sign and the ROW, side property line, and any other sign located on the property (if applicable).                     |
| Comments | 2. Please update the sign rendering with the dimensions of the LED portion of the sign.<br>The maximum permitted square footage of this area is 14 square feet.                                                                           |
|          | LED Message Boards are subject to the following regulations. This is provided for informational purposes only.                                                                                                                            |
|          | Where illuminated signs are permitted, they shall conform to the following requirements:<br>A. All signs illuminated under the provisions of this section shall be constructed to meet the<br>requirements of the National Electric Code. |