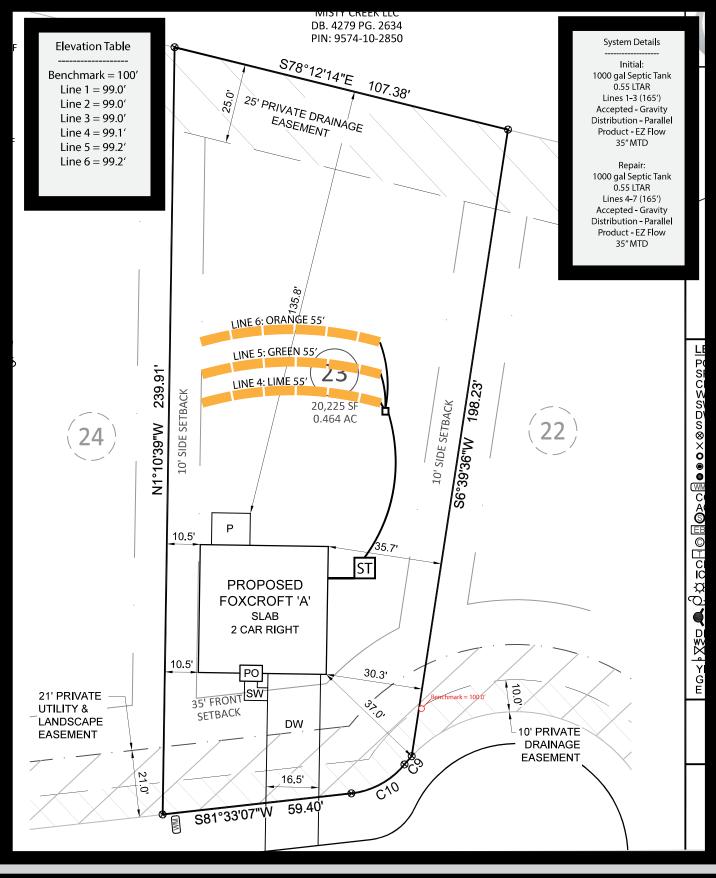

\*See attached site sketch\*

| Permit/File #: |
|----------------|
|----------------|

AOWE/PE Print Name:

Steve Bristow 10012E

AOWE/PE Signature:

Date: 7/16/25

This AOWE/PE submittal is pursuant to and meets the requirements of G.S. 130A-335(a2) and (a5).

\*See attached site sketch\*

| AOWE/PE Print Name: Steve Bristow 10012 | 2E |
|-----------------------------------------|----|
| AOWE/PE Signature:                      |    |
|                                         |    |