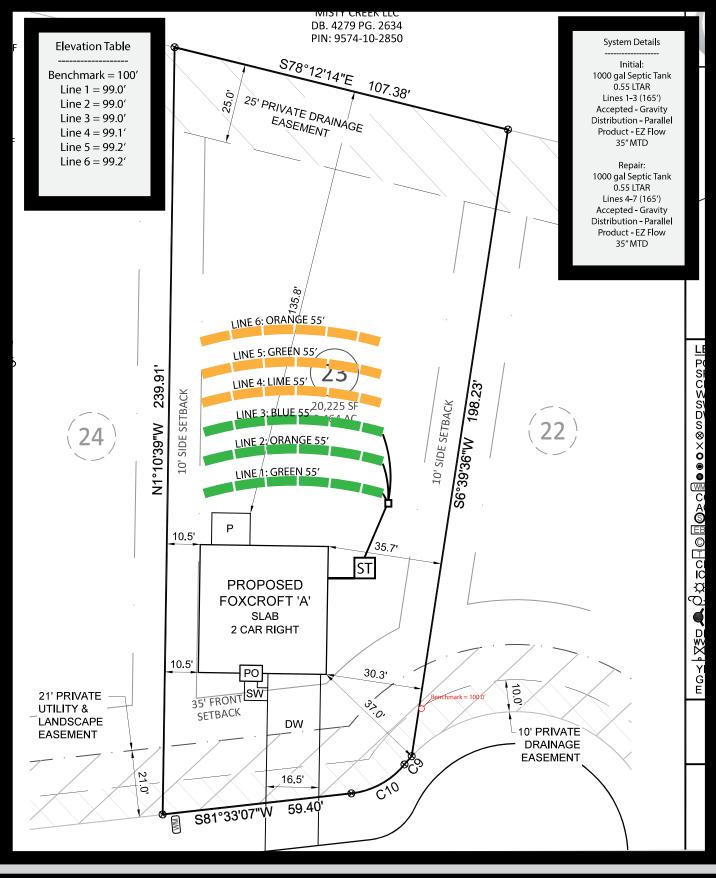

Division of Public Health

| Submittal Includes:                                                                                                                                                                                                            | (a2) Improvement Permit                                                                            | (a2) Construction Authorization                                                                                                                         | Fee \$                                                                                                                                              |                                                                                                                                                   |
|--------------------------------------------------------------------------------------------------------------------------------------------------------------------------------------------------------------------------------|----------------------------------------------------------------------------------------------------|---------------------------------------------------------------------------------------------------------------------------------------------------------|-----------------------------------------------------------------------------------------------------------------------------------------------------|---------------------------------------------------------------------------------------------------------------------------------------------------|
|                                                                                                                                                                                                                                | IMPROVEMI                                                                                          | ENT PERMIT FOR G.S. 130A-33                                                                                                                             | 35(a2)                                                                                                                                              |                                                                                                                                                   |
| County: HARNETT PIN/Lot Identifier: 957                                                                                                                                                                                        | 4-01-7150                                                                                          |                                                                                                                                                         |                                                                                                                                                     |                                                                                                                                                   |
| Issued To: SDH RA                                                                                                                                                                                                              |                                                                                                    |                                                                                                                                                         |                                                                                                                                                     |                                                                                                                                                   |
| Property Location: 367                                                                                                                                                                                                         | 7 DEODORA LANE, CA                                                                                 | MERON NC 28326                                                                                                                                          |                                                                                                                                                     |                                                                                                                                                   |
| Subdivision (if applicable                                                                                                                                                                                                     | <sub>e)</sub> Cedar Pointe                                                                         | LOT 23                                                                                                                                                  | Block:                                                                                                                                              | Section:                                                                                                                                          |
| LSS Report Provided: Ye                                                                                                                                                                                                        | es 🔳 No 🗌                                                                                          |                                                                                                                                                         |                                                                                                                                                     |                                                                                                                                                   |
| If yes, name and license                                                                                                                                                                                                       | number of LSS: Stephen W Bri                                                                       | stow # 1167                                                                                                                                             |                                                                                                                                                     |                                                                                                                                                   |
| New ■<br>Facility Type: SFD                                                                                                                                                                                                    | •                                                                                                  | System Relocation                                                                                                                                       | _                                                                                                                                                   |                                                                                                                                                   |
| Number of bedrooms:                                                                                                                                                                                                            | Number of Occupants: 6                                                                             | Other:                                                                                                                                                  |                                                                                                                                                     |                                                                                                                                                   |
| Proposed Wastewater S Proposed Wastewater S *Please include system of Effluent Standard: Saprolite System (Initial) Fill System (Initial):  Usable Depth to LC (Initial) Max. Trench Depth (Initial) Artificial Drainage Requi | ystem Type*: IIIb  ystem Type*: IIIb  ystem Type*: IIIb  classification for proposed wastewer  DSE | System (Repair): Yes No  Existing (when adding more than  W Existing (when adding more than  Usable Depth to LC (Repair)*: 48  Inch Depth (Repair)*: 35 | Proposed LTAR (Repair): equired: Yes No equired: Yes No e .1301 Table XXXII  6 inches of fill to system a 6 inches of fill to system x Limiting Cou | May be required  May be required  area provide a fill plan) area provide a fill plan) area provide a fill plan) andition ahill side of the trench |
|                                                                                                                                                                                                                                |                                                                                                    | Shared well • Municipal Supply                                                                                                                          |                                                                                                                                                     |                                                                                                                                                   |
|                                                                                                                                                                                                                                | ·                                                                                                  | ■ No                                                                                                                                                    | •                                                                                                                                                   |                                                                                                                                                   |
| To the installer: do not cl<br>Any State approved ST t                                                                                                                                                                         |                                                                                                    | Z Flow must be used for the drainfield installar re-authorization to do so. Call 919-906-4737-v can be used for this installation.                      |                                                                                                                                                     | sort a                                                                                                                                            |

#### CONSTRUCTION AUTHORIZATION FOR G.S. 130A-335(a2)

| County: Harnett                                                                             | Pre-Construction Conference Required: Yes ■ No □                                                                                                                                                       |
|---------------------------------------------------------------------------------------------|--------------------------------------------------------------------------------------------------------------------------------------------------------------------------------------------------------|
| PIN/Lot Identifier: 9574-01-7150                                                            |                                                                                                                                                                                                        |
| Issued To: SDH RALEIGH LLC                                                                  |                                                                                                                                                                                                        |
| Property Location: 367 DEODORA LA                                                           | NE, CAMERON NC 28326                                                                                                                                                                                   |
| AOWE/PE Plans/Evaluations Provided: Yes                                                     | No If yes, name and license number of AOWE/PE: Steve Bristow # 10012E                                                                                                                                  |
| Facility Type: SFD                                                                          |                                                                                                                                                                                                        |
| Number of bedrooms: $3$ Number of Oc                                                        | cupants: <u>6</u> Other:                                                                                                                                                                               |
| ■ New                                                                                       | pair System Relocation Change of Use                                                                                                                                                                   |
| Basement? Yes • No                                                                          | Basement Fixtures?                                                                                                                                                                                     |
| Crawl Space? Yes • No                                                                       | Slab Foundation?                                                                                                                                                                                       |
| Type of Wastewater System* Ilb                                                              | (Repair)                                                                                                                                                                                               |
|                                                                                             | sed wastewater system types in accordance with Rule .1301 Table XXXII                                                                                                                                  |
| Design Daily Flow: 360 GPD                                                                  | Wastewater Strength: Domestic High Strength Industrial Process WW                                                                                                                                      |
| Session Law 2014-120 Section 53, Engineering (if yes, please provide engineering documental | Design Utilizing Low-flow Fixtures and Low-flow Technologies?   Yes  No  Yes                                                                                                                           |
| Effluent Standard:   DSE HSE N                                                              | SF/ANSI 40 TS-I TS-II RCW                                                                                                                                                                              |
| Type of Water Supply: Private well P                                                        | ublic well Shared well Municipal Supply Spring Other:                                                                                                                                                  |
| Installation Requirements/Conditions                                                        |                                                                                                                                                                                                        |
| Septic Tank Size: 1000 gallons Total 1                                                      | rench/Bed Length: 165 feet Trench/Bed Spacing: 9 feet on center                                                                                                                                        |
|                                                                                             | .55 gpd/ft <sup>2</sup> Usable Depth to LC (Initial) <sup>x</sup> : 48 x <b>Limiting condition</b>                                                                                                     |
| Soil Cover: 6 inches Slope Corrected                                                        | Maximum Trench/Bed Depth‡: 35 inches * Measured on the downhill side of the trench                                                                                                                     |
| Pump Tank Size (if applicable):ga                                                           | llons Requires more than 1 pump?                                                                                                                                                                       |
| Pump Requirements: ft. TDH vs                                                               | GPM Grease Trap Size (if applicable): gallons                                                                                                                                                          |
| Distribution Method: Serial D-Box o                                                         | r Parallel Pressure Manifold(s) LPP Other:                                                                                                                                                             |
| Artificial Drainage Required: Yes \(\bigcup \) No \(\bigcup \)                              | If yes, please specify details:                                                                                                                                                                        |
| Legal Agreements (If the answer is "Yes" to an                                              | y type of legal agreements, please attach a copy of the agreement.)                                                                                                                                    |
| Multi-party Agreement Required [.0204(g)]:                                                  | Yes No Declaration of Restrictive Covenants: Yes No                                                                                                                                                    |
| Easement, Right-of-Way, or Encroachment Agr                                                 |                                                                                                                                                                                                        |
| Management Entity Required: Yes No                                                          | Minimum O&M Requirements:                                                                                                                                                                              |
|                                                                                             | nit is void. EZ Flow must be used for the drainfield installation.  nit with out pre-authorization to do so. Call 919-906-4737- if you have questions.  360gpd flow can be used for this installation. |
| The requirements of 15A NCAC 195 are incorr                                                 | parated by reference into this permit and shall be met. Systems shall be installed in accordance                                                                                                       |