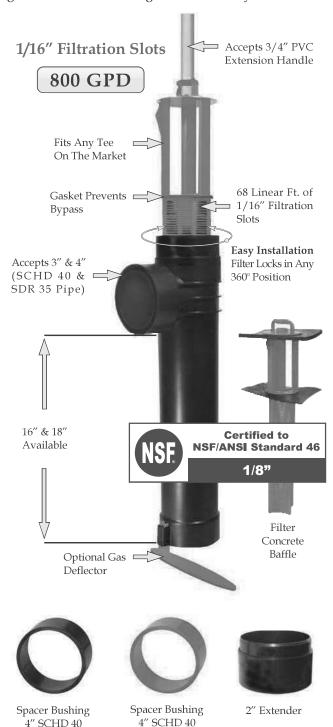

- 3. Glue the filter housing to the outlet pipe, or use a Polylok Extend & Lok if not enough pipe exists.
- 4. Insert the PL-68 filter into tee.
- 5. Replace and secure the septic tank cover.

#### PL-68 Maintenance:

The PL-68 Effluent Filter will operate efficiently for several years under normal conditions before requiring cleaning. It is recommended that the filter be cleaned every time the tank is pumped, or at least every three years.

- 1. Do not use plumbing when filter is removed.
- 2. Pull PL-68 out of the tee.
- 3. Hose off filter over the septic tank. Make sure all solids fall back into septic tank.
- 4. Insert filter back into tee/housing.

#### **Related Products:**

PL-68 Filter Concrete Baffle Extend & Lok<sup>TM</sup>



Extend & Lok™ Easily installs into existing tanks.



to 110mm Pipe

to SDR 35



#### INFORMATION FOR THE CONTRACTOR

The permit should be read very carefully prior to bidding. The following are details that must be considered by the contractor prior to and during installation:

- Tanks shall be approved by NCDHHS and certification supplied by the manufacturer.
- The installer shall be responsible to the owner for placement of the tanks and to ensure that final grades are returned to the original grade, with exception of added structural features.
- The supply trench shall be compacted to eliminate cavities left during initial fill placement without damage or displacement of pipe or fittings.
- Installation of the system shall be during dry conditions in order to protect the soil structure.
- All fittings shall be pressure rated fittings.