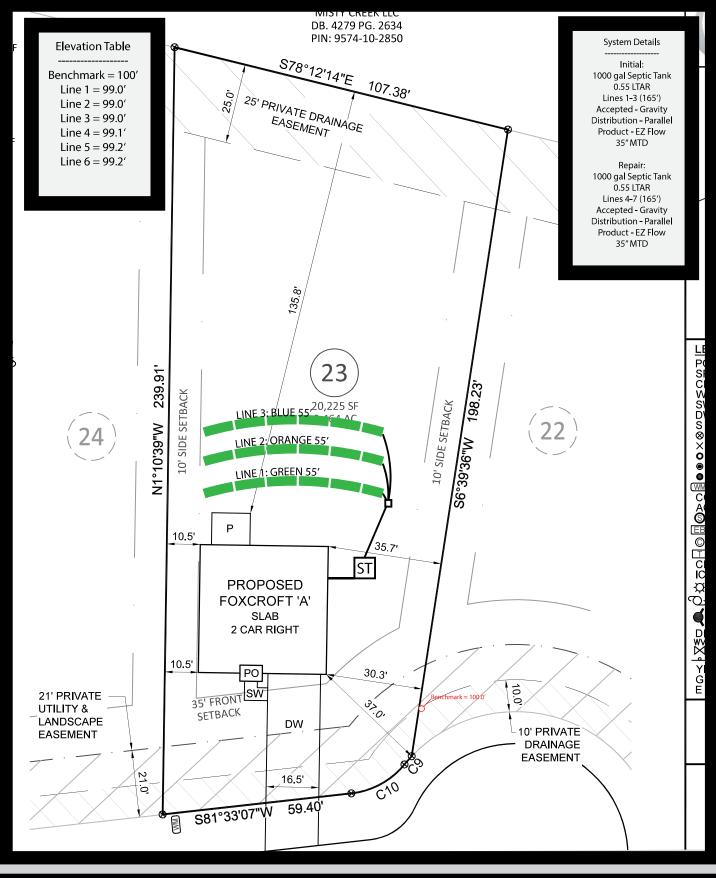

Division of Public Health

| Submittal Includes:                                                                                                                                                                                                            | (a2) Improvement Permit                                                                            | (a2) Construction Authorization                                                                                                                         | Fee \$                                                                                                                                              |                                                                                                                                                   |
|--------------------------------------------------------------------------------------------------------------------------------------------------------------------------------------------------------------------------------|----------------------------------------------------------------------------------------------------|---------------------------------------------------------------------------------------------------------------------------------------------------------|-----------------------------------------------------------------------------------------------------------------------------------------------------|---------------------------------------------------------------------------------------------------------------------------------------------------|
|                                                                                                                                                                                                                                | IMPROVEMI                                                                                          | ENT PERMIT FOR G.S. 130A-33                                                                                                                             | 35(a2)                                                                                                                                              |                                                                                                                                                   |
| County: HARNETT PIN/Lot Identifier: 957                                                                                                                                                                                        | 4-01-7150                                                                                          |                                                                                                                                                         |                                                                                                                                                     |                                                                                                                                                   |
| Issued To: SDH RA                                                                                                                                                                                                              |                                                                                                    |                                                                                                                                                         |                                                                                                                                                     |                                                                                                                                                   |
| Property Location: 367                                                                                                                                                                                                         | 7 DEODORA LANE, CA                                                                                 | MERON NC 28326                                                                                                                                          |                                                                                                                                                     |                                                                                                                                                   |
| Subdivision (if applicable                                                                                                                                                                                                     | <sub>e)</sub> Cedar Pointe                                                                         | LOT 23                                                                                                                                                  | Block:                                                                                                                                              | Section:                                                                                                                                          |
| LSS Report Provided: Ye                                                                                                                                                                                                        | es 🔳 No 🗌                                                                                          |                                                                                                                                                         |                                                                                                                                                     |                                                                                                                                                   |
| If yes, name and license                                                                                                                                                                                                       | number of LSS: Stephen W Bri                                                                       | stow # 1167                                                                                                                                             |                                                                                                                                                     |                                                                                                                                                   |
| New ■<br>Facility Type: SFD                                                                                                                                                                                                    | •                                                                                                  | System Relocation                                                                                                                                       | _                                                                                                                                                   |                                                                                                                                                   |
| Number of bedrooms:                                                                                                                                                                                                            | Number of Occupants: 6                                                                             | Other:                                                                                                                                                  |                                                                                                                                                     |                                                                                                                                                   |
| Proposed Wastewater S Proposed Wastewater S *Please include system of Effluent Standard: Saprolite System (Initial) Fill System (Initial):  Usable Depth to LC (Initial) Max. Trench Depth (Initial) Artificial Drainage Requi | ystem Type*: IIIb  ystem Type*: IIIb  ystem Type*: IIIb  classification for proposed wastewer  DSE | System (Repair): Yes No  Existing (when adding more than  W Existing (when adding more than  Usable Depth to LC (Repair)*: 48  Inch Depth (Repair)*: 35 | Proposed LTAR (Repair): equired: Yes No equired: Yes No e .1301 Table XXXII  6 inches of fill to system a 6 inches of fill to system x Limiting Cou | May be required  May be required  area provide a fill plan) area provide a fill plan) area provide a fill plan) andition ahill side of the trench |
|                                                                                                                                                                                                                                |                                                                                                    | Shared well • Municipal Supply                                                                                                                          |                                                                                                                                                     |                                                                                                                                                   |
|                                                                                                                                                                                                                                | ·                                                                                                  | ■ No                                                                                                                                                    | •                                                                                                                                                   |                                                                                                                                                   |
| To the installer: do not cl<br>Any State approved ST t                                                                                                                                                                         |                                                                                                    | Z Flow must be used for the drainfield installar re-authorization to do so. Call 919-906-4737-v can be used for this installation.                      |                                                                                                                                                     | sort a                                                                                                                                            |

#### CONSTRUCTION AUTHORIZATION FOR G.S. 130A-335(a2)

| County: Harnett                                                                             | Pre-Construction Conference Required: Yes ■ No □                                                                                                                                                       |
|---------------------------------------------------------------------------------------------|--------------------------------------------------------------------------------------------------------------------------------------------------------------------------------------------------------|
| PIN/Lot Identifier: 9574-01-7150                                                            |                                                                                                                                                                                                        |
| Issued To: SDH RALEIGH LLC                                                                  |                                                                                                                                                                                                        |
| Property Location: 367 DEODORA LA                                                           | NE, CAMERON NC 28326                                                                                                                                                                                   |
| AOWE/PE Plans/Evaluations Provided: Yes                                                     | No If yes, name and license number of AOWE/PE: Steve Bristow # 10012E                                                                                                                                  |
| Facility Type: SFD                                                                          |                                                                                                                                                                                                        |
| Number of bedrooms: $3$ Number of Oc                                                        | cupants: <u>6</u> Other:                                                                                                                                                                               |
| ■ New                                                                                       | pair System Relocation Change of Use                                                                                                                                                                   |
| Basement? Yes • No                                                                          | Basement Fixtures?                                                                                                                                                                                     |
| Crawl Space? Yes • No                                                                       | Slab Foundation?                                                                                                                                                                                       |
| Type of Wastewater System* Ilb                                                              | (Repair)                                                                                                                                                                                               |
|                                                                                             | sed wastewater system types in accordance with Rule .1301 Table XXXII                                                                                                                                  |
| Design Daily Flow: 360 GPD                                                                  | Wastewater Strength: Domestic High Strength Industrial Process WW                                                                                                                                      |
| Session Law 2014-120 Section 53, Engineering (if yes, please provide engineering documental | Design Utilizing Low-flow Fixtures and Low-flow Technologies?   Yes  No  Yes                                                                                                                           |
| Effluent Standard:   DSE HSE N                                                              | SF/ANSI 40 TS-I TS-II RCW                                                                                                                                                                              |
| Type of Water Supply: Private well P                                                        | ublic well Shared well Municipal Supply Spring Other:                                                                                                                                                  |
| Installation Requirements/Conditions                                                        |                                                                                                                                                                                                        |
| Septic Tank Size: 1000 gallons Total 1                                                      | rench/Bed Length: 165 feet Trench/Bed Spacing: 9 feet on center                                                                                                                                        |
|                                                                                             | .55 gpd/ft <sup>2</sup> Usable Depth to LC (Initial) <sup>x</sup> : 48 x <b>Limiting condition</b>                                                                                                     |
| Soil Cover: 6 inches Slope Corrected                                                        | Maximum Trench/Bed Depth‡: 35 inches * Measured on the downhill side of the trench                                                                                                                     |
| Pump Tank Size (if applicable):ga                                                           | llons Requires more than 1 pump?                                                                                                                                                                       |
| Pump Requirements: ft. TDH vs                                                               | GPM Grease Trap Size (if applicable): gallons                                                                                                                                                          |
| Distribution Method: Serial D-Box o                                                         | r Parallel Pressure Manifold(s) LPP Other:                                                                                                                                                             |
| Artificial Drainage Required: Yes \(\bigcup \) No \(\bigcup \)                              | If yes, please specify details:                                                                                                                                                                        |
| Legal Agreements (If the answer is "Yes" to an                                              | y type of legal agreements, please attach a copy of the agreement.)                                                                                                                                    |
| Multi-party Agreement Required [.0204(g)]:                                                  | Yes No Declaration of Restrictive Covenants: Yes No                                                                                                                                                    |
| Easement, Right-of-Way, or Encroachment Agr                                                 |                                                                                                                                                                                                        |
| Management Entity Required: Yes No                                                          | Minimum O&M Requirements:                                                                                                                                                                              |
|                                                                                             | nit is void. EZ Flow must be used for the drainfield installation.  nit with out pre-authorization to do so. Call 919-906-4737- if you have questions.  360gpd flow can be used for this installation. |
| The requirements of 15A NCAC 195 are incorr                                                 | parated by reference into this permit and shall be met. Systems shall be installed in accordance                                                                                                       |