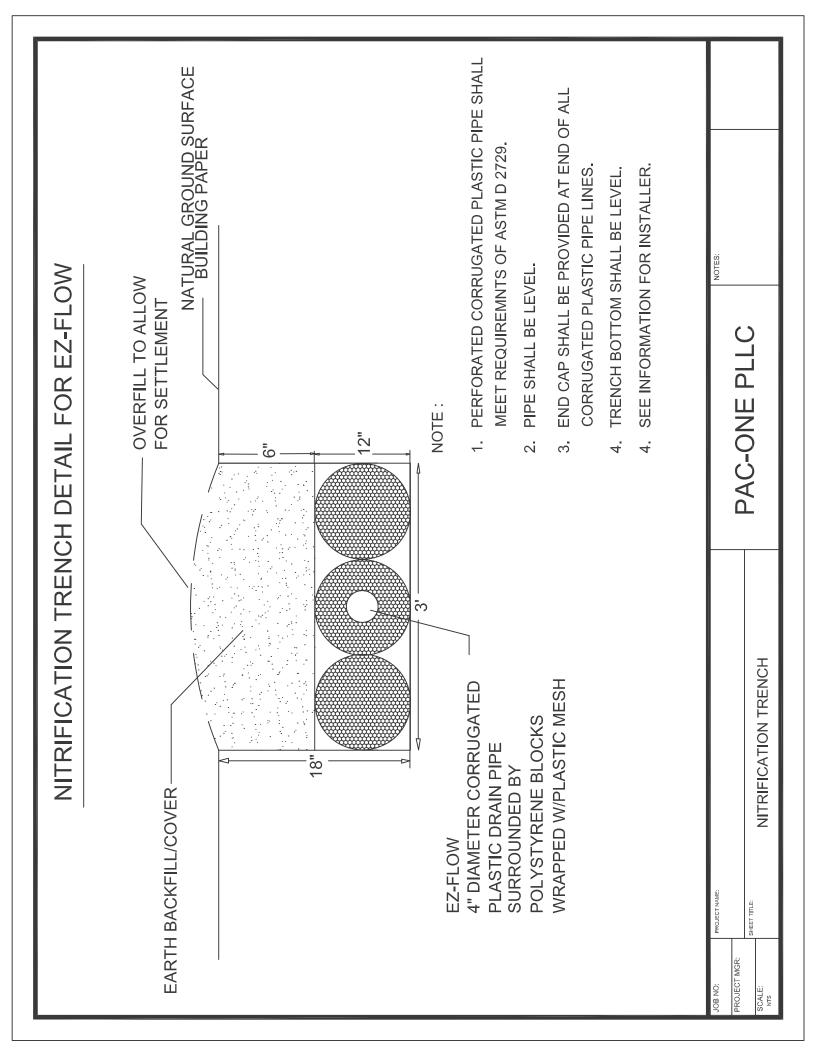

to the outlet pipe, or use a Polylok Extend & Lok if not enough pipe exists.
- 4. Insert the PL-68 filter into tee.
- 5. Replace and secure the septic tank cover.

#### PL-68 Maintenance:

The PL-68 Effluent Filter will operate efficiently for several years under normal conditions before requiring cleaning. It is recommended that the filter be cleaned every time the tank is pumped, or at least every three years.

- 1. Do not use plumbing when filter is removed.
- 2. Pull PL-68 out of the tee.
- 3. Hose off filter over the septic tank. Make sure all solids fall back into septic tank.
- 4. Insert filter back into tee/housing.

#### **Related Products:**

PL-68 Filter Concrete Baffle Extend & Lok<sup>TM</sup>



Extend & Lok™ Easily installs into existing tanks.



to 110mm Pipe

to SDR 35



#### INFORMATION FOR THE CONTRACTOR

The permit should be read very carefully prior to bidding. The following are details that must be considered by the contractor prior to and during installation:

- Tanks shall be approved by NCDHHS and certification supplied by the manufacturer.
- The installer shall be responsible to the owner for placement of the tanks and to ensure that final grades are returned to the original grade, with exception of added structural features.
- The supply trench shall be compacted to eliminate cavities left during initial fill placement without damage or displacement of pipe or fittings.
- Installation of the system shall be during dry conditions in order to protect the soil structure.
- All fittings shall be pressure rated fittings.
- All joints shall be cleane