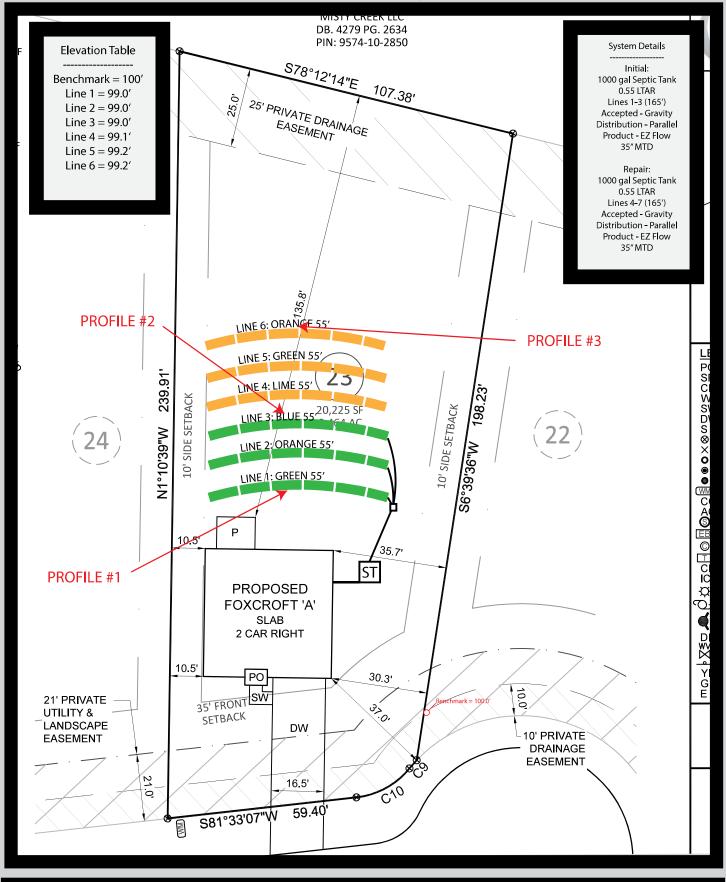

\*See attached site sketch\*

| Permit/File #: |
|----------------|
|----------------|

#### CONSTRUCTION AUTHORIZATION FOR G.S. 130A-335(a2)

| County: Harnett                                                                             | Pre-Construction Conference Required: Yes ■ No □                                                                                                                                                       |
|---------------------------------------------------------------------------------------------|--------------------------------------------------------------------------------------------------------------------------------------------------------------------------------------------------------|
| PIN/Lot Identifier: 9574-01-7150                                                            |                                                                                                                                                                                                        |
| Issued To: SDH RALEIGH LLC                                                                  |                                                                                                                                                                                                        |
| Property Location: 367 DEODORA LA                                                           | NE, CAMERON NC 28326                                                                                                                                                                                   |
| AOWE/PE Plans/Evaluations Provided: Yes                                                     | No If yes, name and license number of AOWE/PE: Steve Bristow # 10012E                                                                                                                                  |
| Facility Type: SFD                                                                          |                                                                                                                                                                                                        |
| Number of bedrooms: $3$ Number of Oc                                                        | cupants: <u>6</u> Other:                                                                                                                                                                               |
| ■ New                                                                                       | pair System Relocation Change of Use                                                                                                                                                                   |
| Basement? Yes • No                                                                          | Basement Fixtures?                                                                                                                                                                                     |
| Crawl Space? Yes • No                                                                       | Slab Foundation?                                                                                                                                                                                       |
| Type of Wastewater System* Ilb                                                              | (Repair)                                                                                                                                                                                               |
|                                                                                             | sed wastewater system types in accordance with Rule .1301 Table XXXII                                                                                                                                  |
| Design Daily Flow: 360 GPD                                                                  | Wastewater Strength: Domestic High Strength Industrial Process WW                                                                                                                                      |
| Session Law 2014-120 Section 53, Engineering (if yes, please provide engineering documental | Design Utilizing Low-flow Fixtures and Low-flow Technologies?   Yes  No  Yes                                                                                                                           |
| Effluent Standard:   DSE HSE N                                                              | SF/ANSI 40 TS-I TS-II RCW                                                                                                                                                                              |
| Type of Water Supply: Private well P                                                        | ublic well Shared well Municipal Supply Spring Other:                                                                                                                                                  |
| Installation Requirements/Conditions                                                        |                                                                                                                                                                                                        |
| Septic Tank Size: 1000 gallons Total 1                                                      | rench/Bed Length: 165 feet Trench/Bed Spacing: 9 feet on center                                                                                                                                        |
|                                                                                             | .55 gpd/ft <sup>2</sup> Usable Depth to LC (Initial) <sup>x</sup> : 48 x <b>Limiting condition</b>                                                                                                     |
| Soil Cover: 6 inches Slope Corrected                                                        | Maximum Trench/Bed Depth‡: 35 inches * Measured on the downhill side of the trench                                                                                                                     |
| Pump Tank Size (if applicable):ga                                                           | llons Requires more than 1 pump?                                                                                                                                                                       |
| Pump Requirements: ft. TDH vs                                                               | GPM Grease Trap Size (if applicable): gallons                                                                                                                                                          |
| Distribution Method: Serial D-Box o                                                         | r Parallel Pressure Manifold(s) LPP Other:                                                                                                                                                             |
| Artificial Drainage Required: Yes \(\bigcup \) No \(\bigcup \)                              | If yes, please specify details:                                                                                                                                                                        |
| Legal Agreements (If the answer is "Yes" to an                                              | y type of legal agreements, please attach a copy of the agreement.)                                                                                                                                    |
| Multi-party Agreement Required [.0204(g)]:                                                  | Yes No Declaration of Restrictive Covenants: Yes No                                                                                                                                                    |
| Easement, Right-of-Way, or Encroachment Agr                                                 |                                                                                                                                                                                                        |
| Management Entity Required: Yes No                                                          | Minimum O&M Requirements:                                                                                                                                                                              |
|                                                                                             | nit is void. EZ Flow must be used for the drainfield installation.  nit with out pre-authorization to do so. Call 919-906-4737- if you have questions.  360gpd flow can be used for this installation. |
| The requirements of 15A NCAC 195 are incorr                                                 | parated by reference into this permit and shall be met. Systems shall be installed in accordance                                                                                                       |

with the attached site sketch. This Construction Authorization is subject to revocation if the site plan, plat, or the intended use changes. The Construction Authorization shall not be affected by a change in ownership of the site. This Construction Authorization is subject to compliance with the provisions of 15A NCAC 18E, or 15A NCAC 18A .1900, as applicable, and to the conditions of this permit.