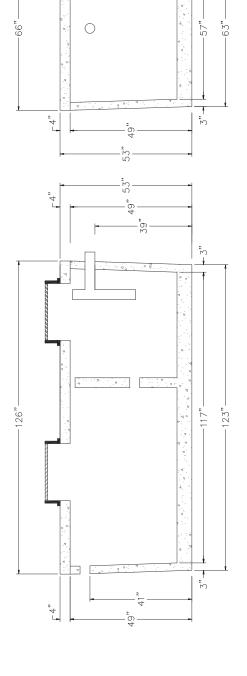

bulon, NC 27597<br>Office 252-478-3721<br>Fax 919-573-0443 |
|                     |                | Revision 2         | CONTACT:                            |                                                                                   |
| 664 TS 000,1        |                | Revision 1         | DATE: April 11, 2014                |                                                                                   |
| BRANTLEY TANK MODEL | April 11, 2014 | Original Submittal | 37 Pine Ridge Rd.                   | SNOS % ATTLNATO                                                                   |
| PRANT YE TANK MODE  | DATE           | REVISION NO.       | PREPARED FOR: David Brantley & Sons | SHOS V Malantida dinita                                                           |





# NON TRAFFIC BEARING



#### PL-68 Filter and Tee

PL-68 is much more than just an effluent filter. The housing can also be used as an inlet baffle (tee) or an outlet baffle. The housing is designed to accept Polylok's snap in gas deflector to deflect gas bubbles away from the tee and to keep the solids in the tank.

#### Features:

- Offers 68 linear feet of 1/16" filter slots, which significantly extends time between cleaning.
- Accepts 3/4" PVC handle.
- Locks in any 360° position when used with PL-68 Tee.
- PL-68 Housing can be used as an inlet or outlet tee.
- Gasket prevents bypass.

#### PL-68 Installation:

Ideal for residential waste flows up to 800 gallons per day (GPD). Easily installs in any new or existing 4" outlet tee.

- 1. Locate the outlet of the septic tank.
- 2. Remo