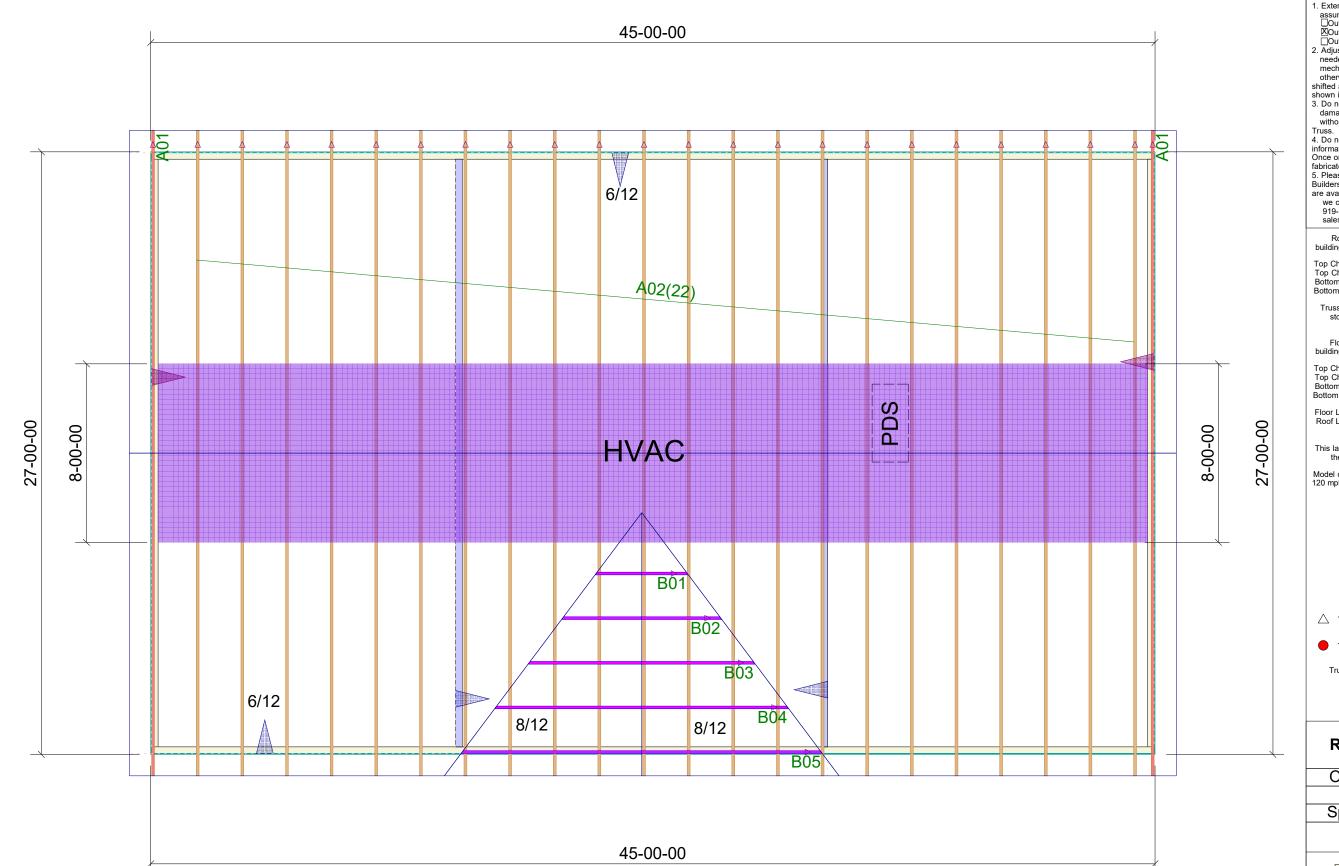

## THIS LAYOUT IS TO BE USED AS A TRUSS PLACEMENT GUIDE ONLY. PLEASE REFER TO BUILDING PLANS FOR BUILDING CONSTRUCTION AND DETAILS, SUCH AS PLUMBING OR DUCT DROPS.

## **Roof Trusses**

Overhang: 12" Depth: NA Spacing: 2' OC

Wall Types

Load Bearing Non Load Bearing

Family Building Co. Service Building Supply -Raleigh 1600 Wolfpack Ln Raleigh, NC

UNit / Lot:

5/8/2025