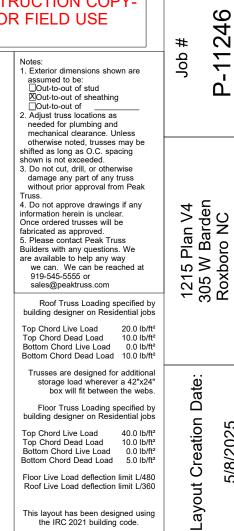

## **CONSTRUCTION COPY-**FOR FIELD USE

Roof Live Load deflection limit L/360

This layout has been designed using the IRC 2021 building code.

Model created using a wind speed of 120 mph specified for Person County.