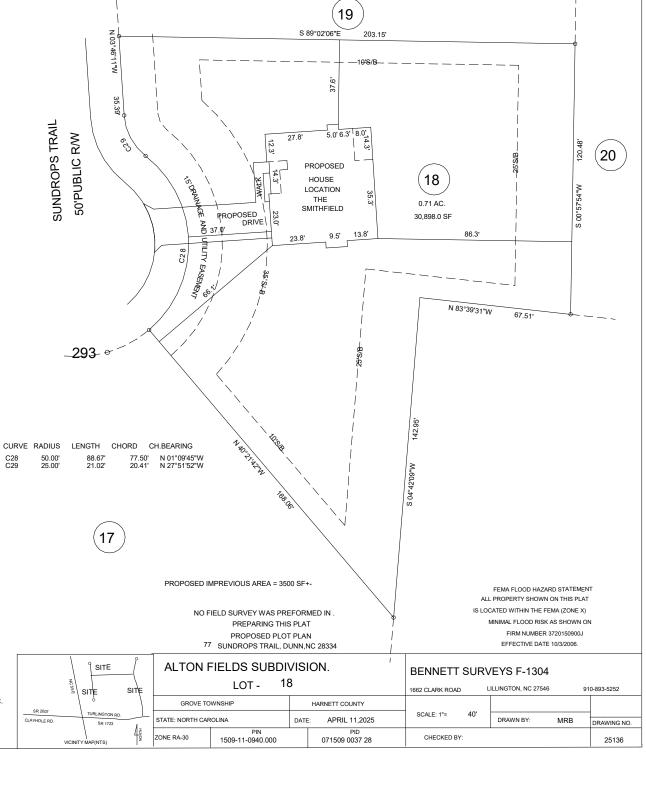

## Mickey R.Bennett PLS

MICKEY R.BENNETT L - 1514

MINIMUM BUILDING SETBACKS

RA-30

FRONT --- 35'FROM R/W

REAR --- 25'

SIDE --- 10'

OIDL --- IC

CORNER LOT SIDE - 20'

MAXIMUM IMPREVIOUS AREA PER.LOT - 5000 SF

MAXIMUM HEIGHT - 35'

DEED REFERENCE DEED BOOK 4231,PAGE 1889 MAP REFERENCE PLAT BOOK 2025,PAGE 176

DISCLAIMER

ALL INFORMATION SHOWN ON THIS MAP WAS TAKEN FROM RECORDED DEEDS, PLATS AND OTHER PUBLIC INFORMATION. BENNETT SURVEYS HAS NOT PREFORMED ANY SURVEY IN PREPARING THIS PLAT AS OF DATE SHOWN.

OWNER: GREGORY INC. 62 E MCIVERY STREET ANGIER, NC 27501-5891