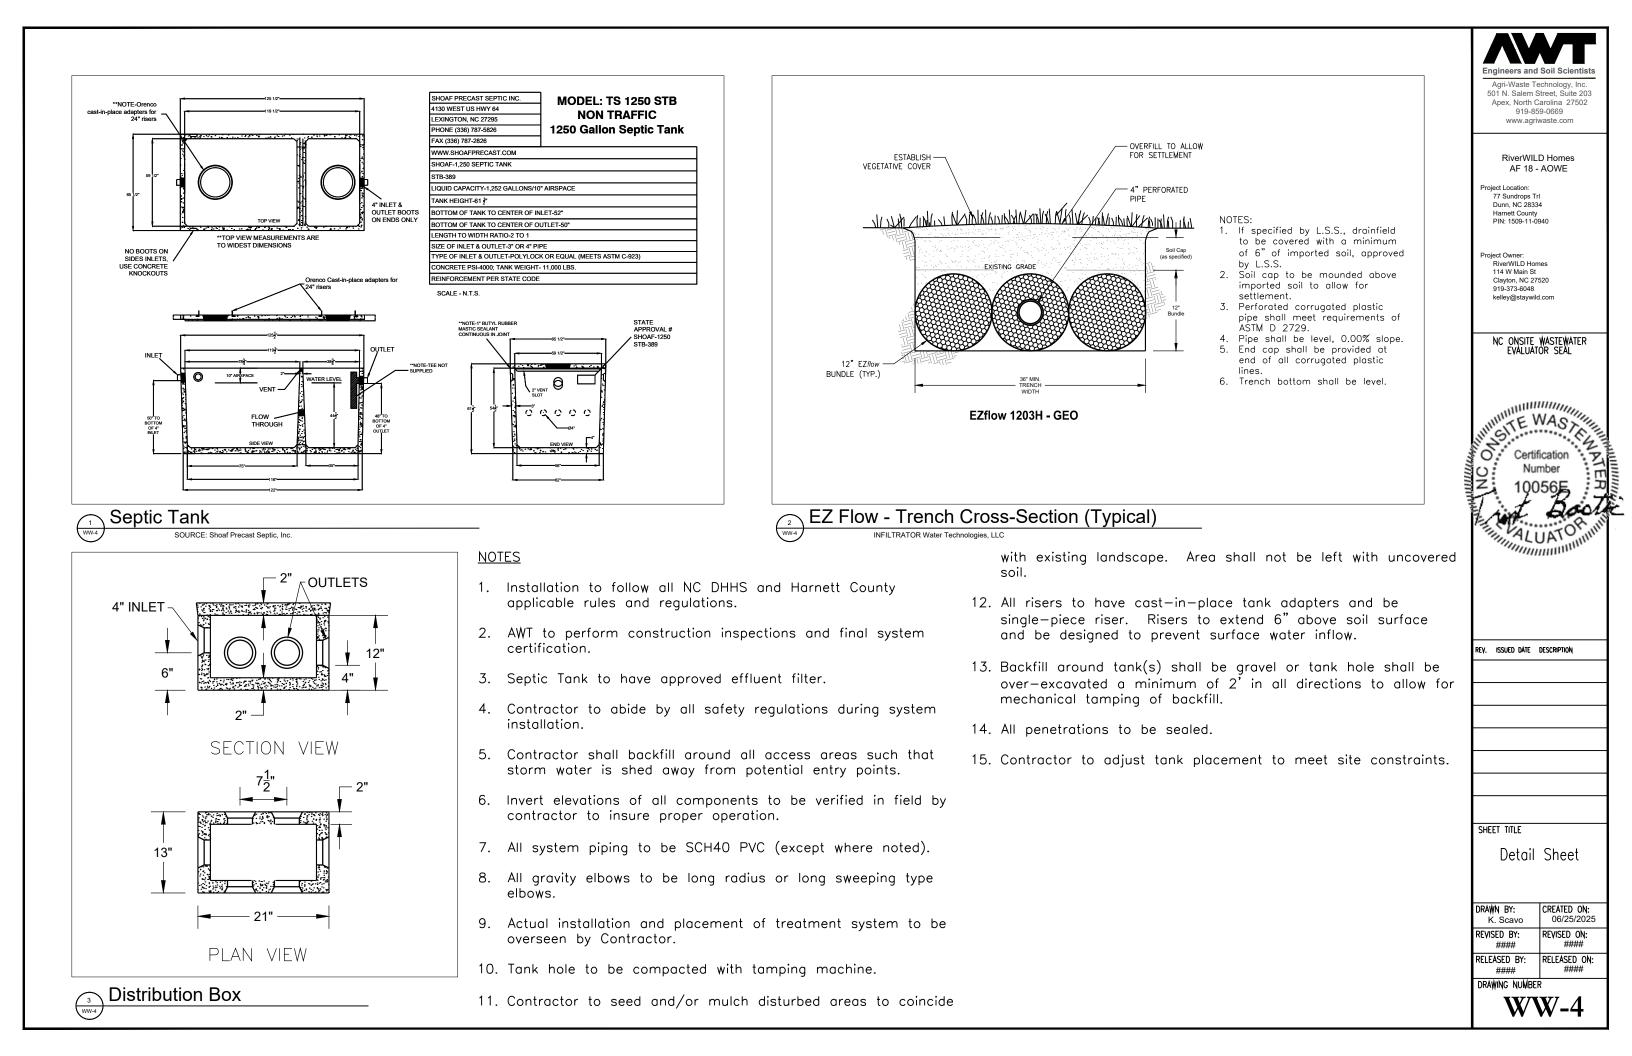

### General Drainfield Notes:

- Clear all trees less than 8" in diameter (measured at a height 3' from soil surface) from the drainfield.
- 2. Vegetation that will re-grow from a cut stump shall be stumped or pulled from the ground. Stumps shall not be pushed over.
- 3. Drainfield area shall be cleared of all leaves, pine straw, debris, etc. The accumulated material shall be removed from the drainfield.
- 4. In clayey soils, sides of trenches shall be raked and limed per manufacturer's instructions.
- 5. Supply lines shall be installed with a minimum of 18" cover.
- 6. The trenches shall be backfilled appropriately so that no low areas are present.
- 7. Apply lime over the drainfield area as needed. Seed fine fescue over the drainfield at the rate
- 8. recommended by the seed manufacturer. Hand rake the seed into the soil surface. Straw the seeded area at the rate of 1.5-2 bales per 1000 sq. ft.

Note: Primary distribution is parties in filtrator EZ Flow.

|                         | WW-3                                                                                                                                                                                                                      |
|-------------------------|---------------------------------------------------------------------------------------------------------------------------------------------------------------------------------------------------------------------------|
|                         | K. Scavo         06/25/2025           REVISED BY:         REVISED ON:           #####         RELEASED BY:           #####         RELEASED ON:           #####         RELEASED ON:           #####         RELEASED ON: |
|                         | DRAWN BY: CREATED ON:                                                                                                                                                                                                     |
|                         | знеет тисе<br>Primary Layout                                                                                                                                                                                              |
|                         |                                                                                                                                                                                                                           |
|                         |                                                                                                                                                                                                                           |
|                         | REY, ISSUED DATE DESCRIPTION                                                                                                                                                                                              |
| .51'                    | ALUATOR MUNICIPALITY                                                                                                                                                                                                      |
| ο<br>                   | Certification<br>Number<br>10056E                                                                                                                                                                                         |
| 00°57'54"W 120.48       | NC ONSITE WASTEWATER<br>EVALUATOR SEAL                                                                                                                                                                                    |
|                         | Project Owner:<br>RiverWILD Homes<br>114 W Main St<br>Clayton, NC 27520<br>919-373-6048<br>kelley@staywild.com                                                                                                            |
|                         | AF 18 - AOWE<br>Project Location:<br>77 Sundrops Trl<br>Dunn, NC 28334<br>Harnett County<br>PIN: 1509-11-0940                                                                                                             |
|                         | 919-859-0669<br>www.agriwaste.com<br>RiverWILD Homes                                                                                                                                                                      |
| allel w/ D-box. Primary | Engineers and Soil Scientists<br>Agri-Waste Technology, Inc.<br>501 N. Salem Street, Suite 203<br>Apex, North Carolina 27502                                                                                              |
|                         |                                                                                                                                                                                                                           |