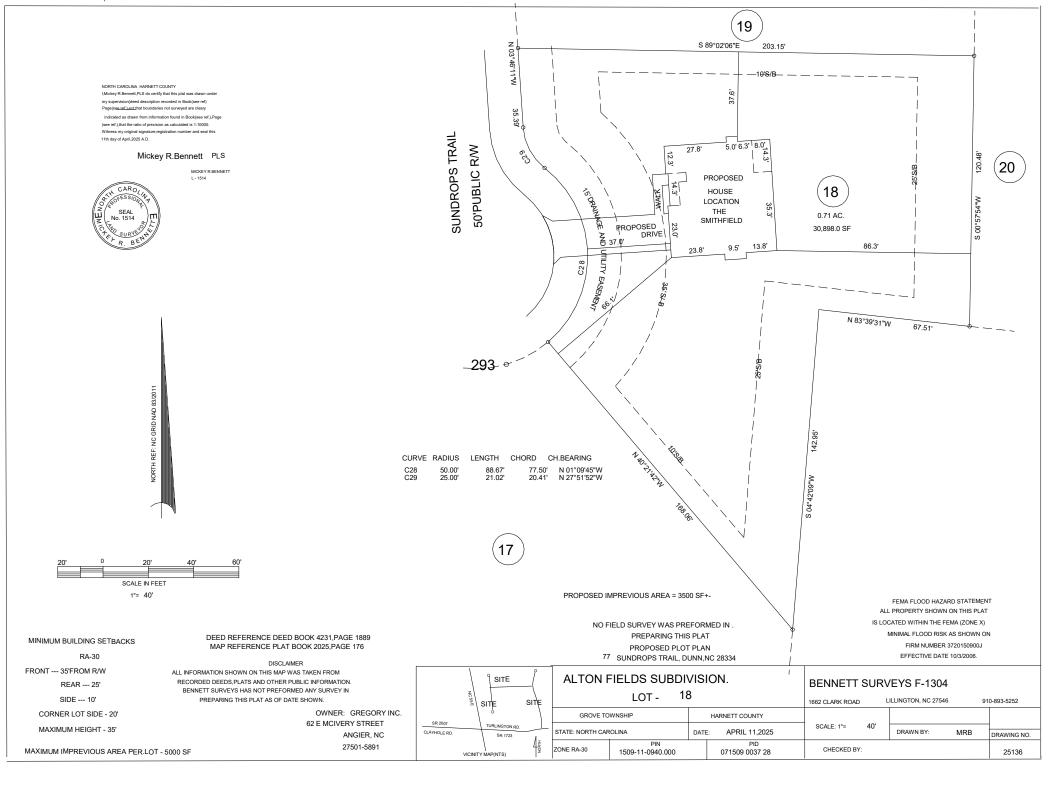

A drawing of the site plan, septic layout, and boring locations is included in Attachment 1. Profile descriptions for each boring are included in Attachment 2. Additional documentation about the property is included in Attachment 3.

### Site Conditions

The total property area is approximately 0.72 acres. The property is a grass field. The drawing in Attachment 1 details the property boundaries, house location, boring locations, and layout of drain field trenches (Completed by AWT).

### Field Layout & System Design

A septic layout was performed to demonstrate available space (.0508). The layout in Attachment 1 indicates there is available space for a four-bedroom primary and repair system utilizing a 25% reduction product. With an LTAR of 0.375 GPD/ft<sup>2</sup>, 320 linear feet of trench is necessary to support a four-bedroom home primary, and 320 linear feet of trench is required for the repair system. The attached drawing proves that 640+ linear feet of trench can be installed with the proposed home location on the property.

### **SOIL & SITE EVALUATION for ON-SITE WASTEWATER SYSTEMS**

Evaluation Date PIN/Parcel Proposed Facility Water Supply 
 5/1/2025
 S

 1509-01-9770
 Prope

 SFR

 Municipal
 Designation

Site Location Property Size (acres) Bedrooms Design Flow (.0400) 77 Sundrops Trl 0.72 4 480

County Property Recorded Wastewater Strength Evaluation Method Harnett Yes Domestic Auger

|   |          |                                           |                       | Soil                                  | Morphology           |                                   | Oth                         | ner Factors        |                                 |                                   |                                         |
|---|----------|-------------------------------------------|-----------------------|---------------------------------------|----------------------|-----------------------------------|-----------------------------|--------------------|---------------------------------|-----------------------------------|-----------------------------------------|
|   |          | .0502<br>Landscape<br>Position<br>Slope % | Horizon<br>Depth (in) | .0503<br>Struct<br>ure<br>Textur<br>e | .0503<br>Consistence | .0504<br>Soil<br>Wetness<br>Color | .0505<br>Soil<br>Depth (in) | .0506<br>Saprolite | .0507<br>Restrictive<br>Horizon | .0509<br>Profile<br>Class<br>LTAR | .0502(d)<br>Slope<br>Corrected<br>Depth |
| Р | rofile # |                                           |                       |                                       |                      |                                   |                             |                    |                                 |                                   |                                         |
|   |          |                                           | Ap 0-9                | LS                                    | NS, NP, Vfr          | 10YR 5/2                          | 36                          | Suitable           | Suitable                        | 0.375                             | 36                                      |
|   |          |                                           | E 9-15                | LS                                    | NS, NP, Vfr          | 10YR 6/4                          |                             |                    |                                 |                                   |                                         |
|   | 1        | 2%                                        | Bt                    | SCL                                   | SS, SP, Fi           | 10YR 5/6                          |                             |                    |                                 |                                   |                                         |
|   |          |                                           |                       |                                       |                      |                                   |                             | System Type        |                                 | Conver                            | ntional                                 |