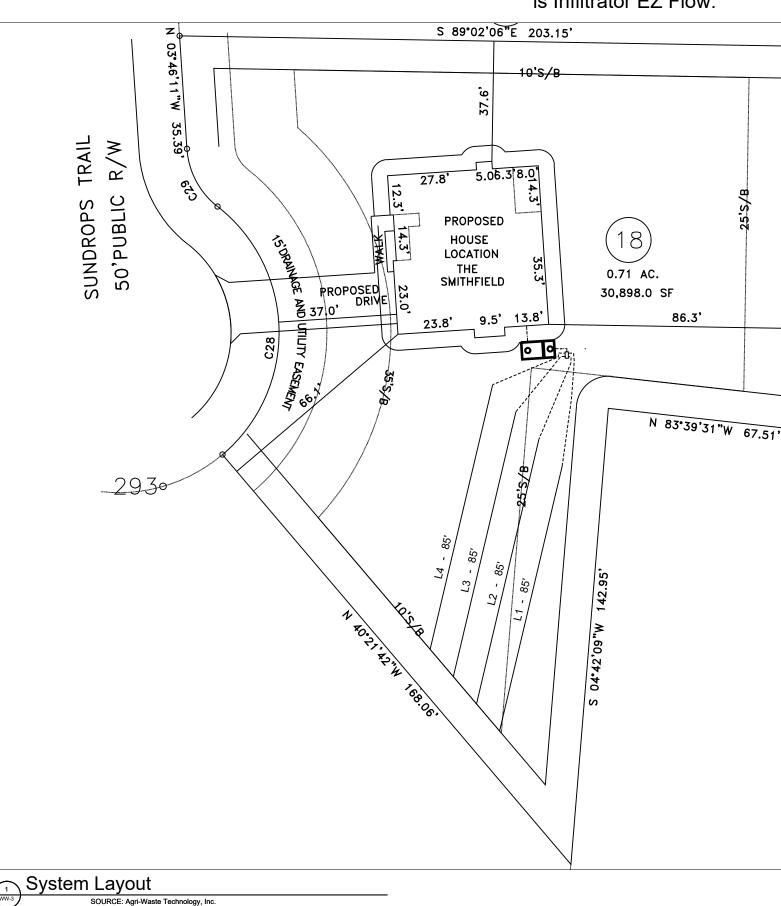

### Field Layout & System Design

A septic layout was performed to demonstrate available space (.0508). The layout in Attachment 1 indicates there is available space for a four-bedroom primary and repair system utilizing a 25% reduction product. With an LTAR of 0.375 GPD/ft<sup>2</sup>, 320 linear feet of trench is necessary to support a four-bedroom home primary, and 320 linear feet of trench is required for the repair system. The attached drawing proves that 640+ linear feet of trench can be installed with the proposed home location on the property.

### General Drainfield Notes:

- Clear all trees less than 8" in diameter (measured at a height 3' from soil surface) from the drainfield.
- 2. Vegetation that will re-grow from a cut stump shall be stumped or pulled from the ground. Stumps shall not be pushed over.
- 3. Drainfield area shall be cleared of all leaves, pine straw, debris, etc. The accumulated material shall be removed from the drainfield.
- 4. In clayey soils, sides of trenches shall be raked and limed per manufacturer's instructions.
- 5. Supply lines shall be installed with a minimum of 18" cover.
- 6. The trenches shall be backfilled appropriately so that no low areas are present.
- 7. Apply lime over the drainfield area as needed. Seed fine fescue over the drainfield at the rate
- 8. recommended by the seed manufacturer. Hand rake the seed into the soil surface. Straw the seeded area at the rate of 1.5-2 bales per 1000 sq. ft.

Note: Primary distribution is parties in filtrator EZ Flow.

|                         | WW-3                                                                                                                                                                                                                      |
|-------------------------|---------------------------------------------------------------------------------------------------------------------------------------------------------------------------------------------------------------------------|
|                         | K. Scavo         06/25/2025           REVISED BY:         REVISED ON:           #####         RELEASED BY:           #####         RELEASED ON:           #####         RELEASED ON:           #####         RELEASED ON: |
|                         | DRAWN BY: CREATED ON:                                                                                                                                                                                                     |
|                         | знеет тисе<br>Primary Layout                                                                                                                                                                                              |
|                         |                                                                                                                                                                                                                           |
|                         |                                                                                                                                                                                                                           |
|                         | REY, ISSUED DATE DESCRIPTION                                                                                                                                                                                              |
| .51'                    | ALUATOR MUNICIPALITY                                                                                                                                                                                                      |
| ο<br>                   | Certification<br>Number<br>10056E                                                                                                                                                                                         |
| 00°57'54"W 120.48       | NC ONSITE WASTEWATER<br>EVALUATOR SEAL                                                                                                                                                                                    |
|                         | Project Owner:<br>RiverWILD Homes<br>114 W Main St<br>Clayton, NC 27520<br>919-373-6048<br>kelley@staywild.com                                                                                                            |
|                         | AF 18 - AOWE<br>Project Location:<br>77 Sundrops Trl<br>Dunn, NC 28334<br>Harnett County<br>PIN: 1509-11-0940                                                                                                             |
|                         | 919-859-0669<br>www.agriwaste.com<br>RiverWILD Homes                                                                                                                                                                      |
| allel w/ D-box. Primary | Engineers and Soil Scientists<br>Agri-Waste Technology, Inc.<br>501 N. Salem Street, Suite 203<br>Apex, North Carolina 27502                                                                                              |
|                         |                                                                                                                                                                                                                           |