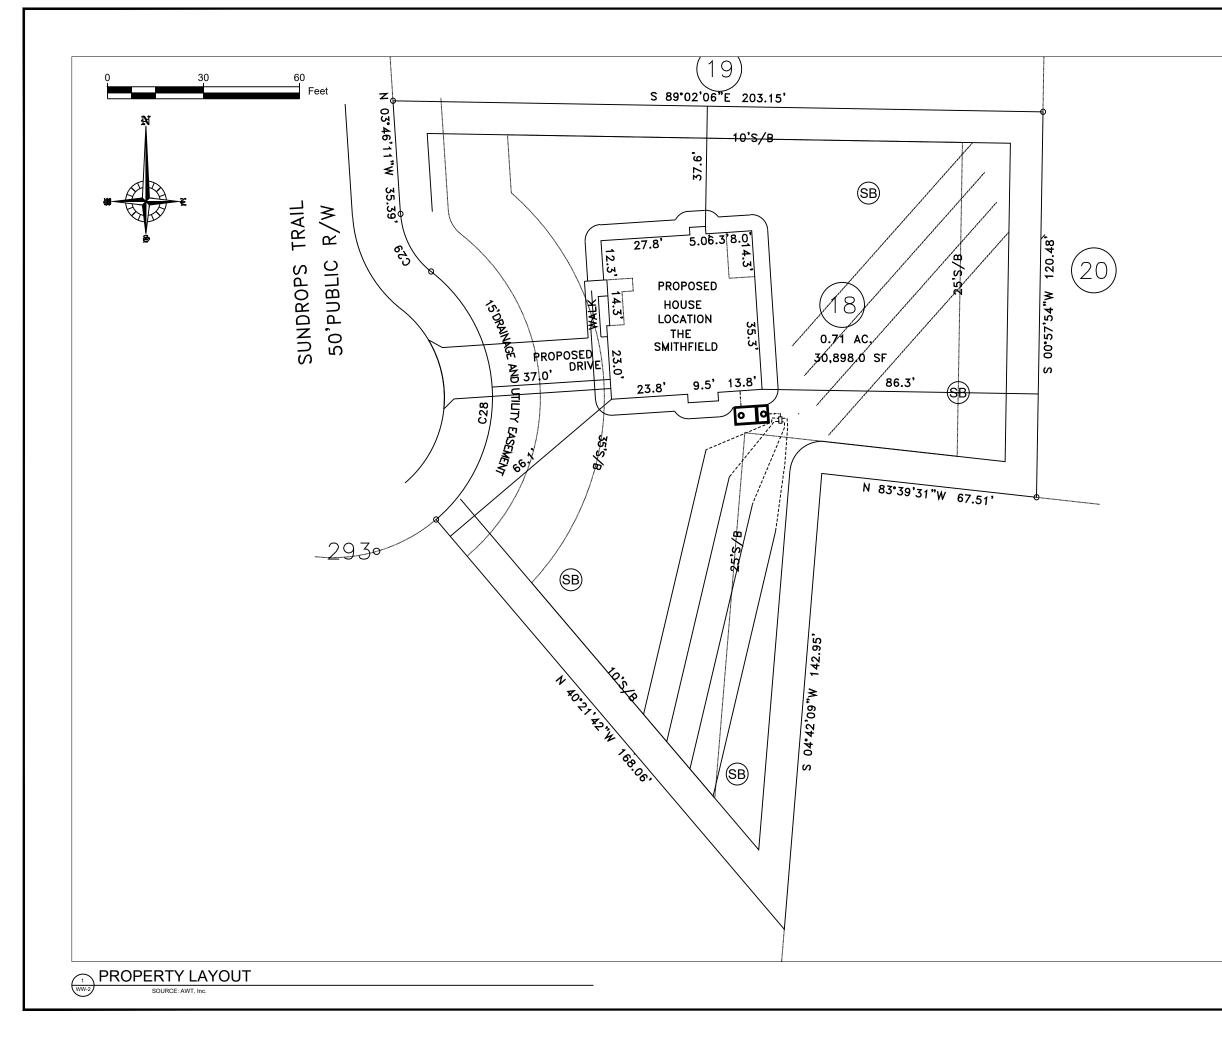

### Site Conditions

The total property area is approximately 0.72 acres. The property is a grass field. The drawing in Attachment 1 details the property boundaries, house location, boring locations, and layout of drain field trenches (Completed by AWT).

### Soil Suitability for Domestic Sewage Treatment and Disposal Systems

Multiple soil borings/pits were assessed on the property. Soil borings/pits were examined to determine soil suitability for on-site sewage disposal systems in accordance with 15A NCAC 18E: Wastewater Treatment and Dispersal Systems. These borings/pits were advanced with a hand auger and excavator. All soil borings/pits shown are provisionally suitable for a conventional style trench. The proposed LTAR (Long Term Acceptance Rate) by AWT is 0.375 GPD/ft<sup>2</sup>. The soils on this property are group III soils within the distribution and treatment zone as used to define the LTAR. The maximum trench bottom should not exceed 24".

### Field Layout & System Design

A septic layout was performed to demonstrate available space (.0508). The layout in Attachment 1 indicates there is available space for a four-bedroom primary and repair system utilizing a 25% reduction product. With an LTAR of 0.375 GPD/ft<sup>2</sup>, 320 linear feet of trench is necessary to support a four-bedroom home primary, and 320 linear feet of trench is required for the repair system. The attached drawing proves that 640+ linear feet of trench can be installed with the proposed home location on the property.

|                       | Engineers and Soil Scientists<br>Agri-Waste Technology, Inc.<br>501 N. Salem Street, Suite 203<br>Apex, North Carolina 27502<br>919-859-0669<br>www.agriwaste.com |                                                                                                                 |
|-----------------------|-------------------------------------------------------------------------------------------------------------------------------------------------------------------|-----------------------------------------------------------------------------------------------------------------|
|                       | RiverWILD Homes<br>AF 18 - AOWE<br>Project Location:<br>77 Sundrops Trl<br>Dunn, NC 28334                                                                         |                                                                                                                 |
|                       | Harnett County<br>PIN: 1509-11-0940<br>Project Owner:<br>River/WILD Homes<br>114 W Main St<br>Clayton, NC 27520                                                   |                                                                                                                 |
|                       | 919-373-6048<br>kelley@staywild.com<br>NC ONSITE WASTEWATER<br>EVALUATOR SEAL                                                                                     |                                                                                                                 |
|                       | In ASTE WAS AT                                                                                                                                                    |                                                                                                                 |
| and the second second | O Cerumcation P<br>O Number III<br>Z 10056E P                                                                                                                     | A MILLING IN THE AND IN |
|                       | ALUATOR MUNICIPALITY                                                                                                                                              |                                                                                                                 |
|                       | rey, issued date description                                                                                                                                      |                                                                                                                 |
|                       |                                                                                                                                                                   |                                                                                                                 |
|                       | Sheet Title                                                                                                                                                       |                                                                                                                 |
|                       | Property Layout                                                                                                                                                   |                                                                                                                 |
|                       | DRAWN BY: CREATED ON:<br>K. Scavo 06/25/2025                                                                                                                      |                                                                                                                 |
|                       | REVISED BY: REVISED ON:                                                                                                                                           |                                                                                                                 |
|                       | RELEASED BY: RELEASED ON:<br>##### #####                                                                                                                          |                                                                                                                 |
|                       | DRAWING NUMBER                                                                                                                                                    |                                                                                                                 |
|                       | WW-2                                                                                                                                                              |                                                                                                                 |