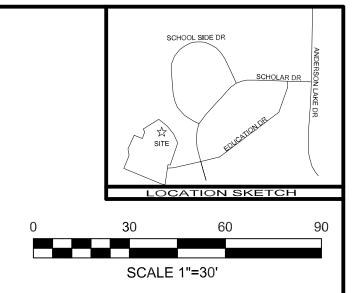

## SITE PLAN FOR: THE ASCOT CORPORATION

FEBRUARY 21, 2025

ANDERSON CREEK, PHASE 7, SECTION 3, LOT 1139 CITY/TOWN OF SPRING LAKE ANDERSON CREEK TOWNSHIP HARNETT COUNTY, NORTH CAROLINA

REFERENCE TABLE: PROPER DEED BOOK 4259 PAGE 1777 EL PLAT CABINET 2024 SLIDE 545 SPRING L/ HARNETT COUNTY REGISTRY OWNEF

PROPERTY ADDRESS: EDUCATION DR SPRING LAKE, NC 28390 OWNER'S ADDRESS:

RY OWNER'S ADDRESS: THE ASCOT CORPORATION, LLC PO BOX 1872 SOUTHERN PINES, NC 28388

JOB#: 2620