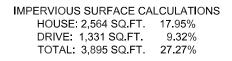

suck

SEAL L-5423

SignNow e-signature ID: 9f636/ 02/25/2025 13:04:42 UTC

H CAR

DRIVE IN R/W: 307 SQ.FT.