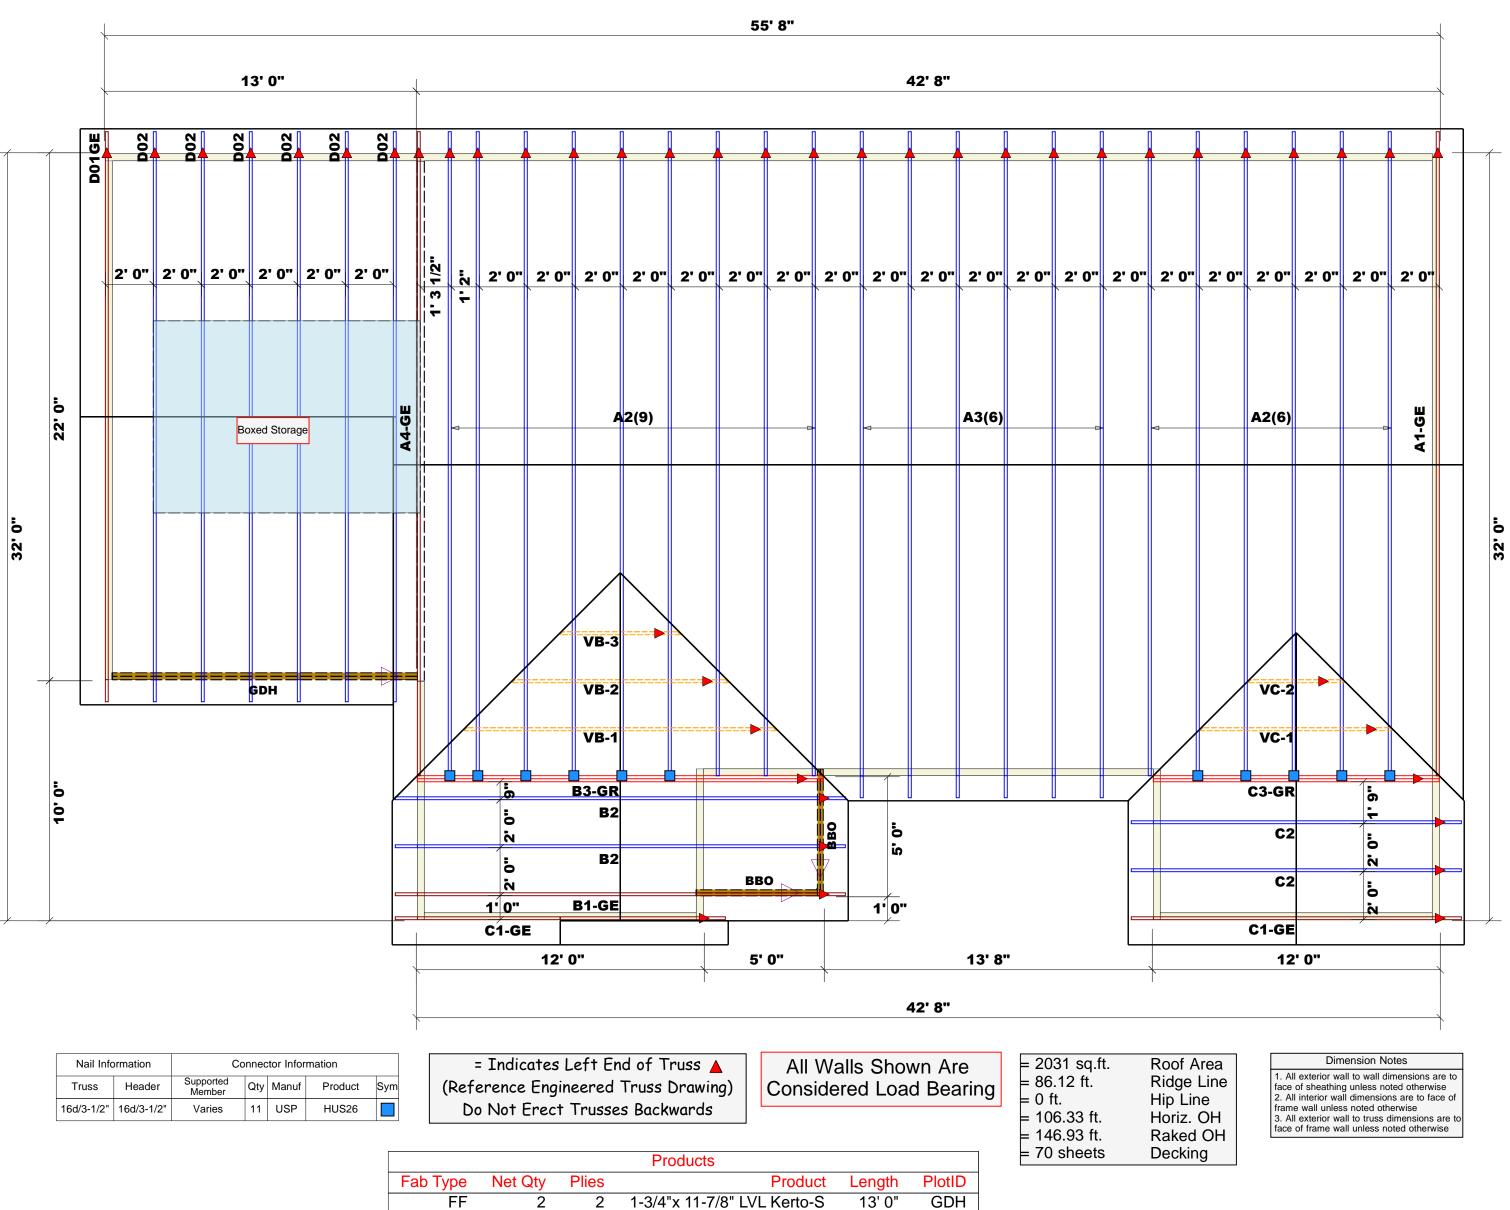

<u>Truss</u> <u>Placement</u> <u>Plan</u> SCALE: 1/4" = 1"- 0"

| These to<br>comport<br>design a<br>See indi<br>identified<br>designe<br>permany<br>for the co-<br>support<br>and colu-<br>designe<br>consult                                                                      | BUILDER   | Signature Home Builders     | COUNTY    | Harnett                             | NUM                                                                                                                                                                                                                                                                                                                                                                                                                                                                                                                                                                                                                                                                                                                                                                                                                                                                                                                                                                                                                                                                                                                                                                                                                                                                                                                                                                                                                                                                                                                                                                                                                                                                                                                                                                                                                                                                                                                                                                                                                                                                                                                                                                                                                                                                                                                                                                                                                                                                                                                                                                                                                                                                                                                            | deeme<br>require<br>attache<br>Code r<br>founda<br>require<br>but noi<br>profess<br>suppor<br>those s<br>registe<br>design<br>exceed                               | R                                            |
|-------------------------------------------------------------------------------------------------------------------------------------------------------------------------------------------------------------------|-----------|-----------------------------|-----------|-------------------------------------|--------------------------------------------------------------------------------------------------------------------------------------------------------------------------------------------------------------------------------------------------------------------------------------------------------------------------------------------------------------------------------------------------------------------------------------------------------------------------------------------------------------------------------------------------------------------------------------------------------------------------------------------------------------------------------------------------------------------------------------------------------------------------------------------------------------------------------------------------------------------------------------------------------------------------------------------------------------------------------------------------------------------------------------------------------------------------------------------------------------------------------------------------------------------------------------------------------------------------------------------------------------------------------------------------------------------------------------------------------------------------------------------------------------------------------------------------------------------------------------------------------------------------------------------------------------------------------------------------------------------------------------------------------------------------------------------------------------------------------------------------------------------------------------------------------------------------------------------------------------------------------------------------------------------------------------------------------------------------------------------------------------------------------------------------------------------------------------------------------------------------------------------------------------------------------------------------------------------------------------------------------------------------------------------------------------------------------------------------------------------------------------------------------------------------------------------------------------------------------------------------------------------------------------------------------------------------------------------------------------------------------------------------------------------------------------------------------------------------------|--------------------------------------------------------------------------------------------------------------------------------------------------------------------|----------------------------------------------|
| russes and<br>ents to b<br>at the spec-<br>ividual de<br>d on the<br>r is respo-<br>ent bracin<br>structure<br>umns is ti<br>r. For ger<br>BCSI-B1                                                                | JOB NAME  | Lot 1 Turlington Landing    | ADDRESS   | 60 Turlington Landing Road, Dunn NC | (BASED                                                                                                                                                                                                                                                                                                                                                                                                                                                                                                                                                                                                                                                                                                                                                                                                                                                                                                                                                                                                                                                                                                                                                                                                                                                                                                                                                                                                                                                                                                                                                                                                                                                                                                                                                                                                                                                                                                                                                                                                                                                                                                                                                                                                                                                                                                                                                                                                                                                                                                                                                                                                                                                                                                                         | d to comp<br>ments. T<br>ed Tables<br>equireme<br>tion size<br>d to supp<br>t greater f<br>sional sha<br>t system<br>specified<br>red desig<br>the supp<br>15000#. | RUS<br>eilly R<br>Fayet<br>Phon              |
| e designe<br>e incorpo<br>ecification<br>esign she<br>placemer<br>onsible fo<br>ng of the<br>ructure. T<br>e includin<br>he respon<br>neral guid<br>and BCS                                                       | PLAN      | 1253 - 1 Car Plan - Elev. A | MODEL     | Roof                                | ON TABLE                                                                                                                                                                                                                                                                                                                                                                                                                                                                                                                                                                                                                                                                                                                                                                                                                                                                                                                                                                                                                                                                                                                                                                                                                                                                                                                                                                                                                                                                                                                                                                                                                                                                                                                                                                                                                                                                                                                                                                                                                                                                                                                                                                                                                                                                                                                                                                                                                                                                                                                                                                                                                                                                                                                       | bly with the contra<br>(derived<br>nts) to d<br>and numi<br>port react<br>than 1500<br>all be reta<br>for any r<br>in the att.<br>n profess<br>oort syste          | SES                                          |
| ed as indi<br>prated into<br>n of the b<br>ets for ea<br>th drawing<br>r tempora<br>roof and<br>'he desig<br>g header<br>nsibility o<br>lance reg<br>I-B3 prov                                                    | SEAL DATE | SEAL DATE Plan Date 3/14/23 | DATE REV. | 7/8/25                              | ES R502.5(:<br>REQUIRED<br>REQUIRED<br>BUS SCOL 5 (<br>PERCONNECTOR<br>REQUIRED<br>REQUIRED<br>REQUIRED<br>REQUIRED<br>REQUIRED<br>REQUIRED<br>REQUIRED<br>REQUIRED<br>REQUIRED<br>REQUIRED<br>REQUIRED<br>REQUIRED<br>REQUIRED<br>REQUIRED<br>REQUIRED<br>REQUIRED<br>REQUIRED<br>REQUIRED<br>REQUIRED<br>REQUIRED<br>REQUIRED<br>REQUIRED<br>REQUIRED<br>REQUIRED<br>REQUIRED<br>REQUIRED<br>REQUIRED<br>REQUIRED<br>REQUIRED<br>REQUIRED<br>REQUIRED<br>REQUIRED<br>REQUIRED<br>REQUIRED<br>REQUIRED<br>REQUIRED<br>REQUIRED<br>REQUIRED<br>REQUIRED<br>REQUIRED<br>REQUIRED<br>REQUIRED<br>REQUIRED<br>REQUIRED<br>REQUIRED<br>REQUIRED<br>REQUIRED<br>REQUIRED<br>REQUIRED<br>REQUIRED<br>REQUIRED<br>REQUIRED<br>REQUIRED<br>REQUIRED<br>REQUIRED<br>REQUIRED<br>REQUIRED<br>REQUIRED<br>REQUIRED<br>REQUIRED<br>REQUIRED<br>REQUIRED<br>REQUIRED<br>REQUIRED<br>REQUIRED<br>REQUIRED<br>REQUIRED<br>REQUIRED<br>REQUIRED<br>REQUIRED<br>REQUIRED<br>REQUIRED<br>REQUIRED<br>REQUIRED<br>REQUIRED<br>REQUIRED<br>REQUIRED<br>REQUIRED<br>REQUIRED<br>REQUIRED<br>REQUIRED<br>REQUIRED<br>REQUIRED<br>REQUIRED<br>REQUIRED<br>REQUIRED<br>REQUIRED<br>REQUIRED<br>REQUIRED<br>REQUIRED<br>REQUIRED<br>REQUIRED<br>REQUIRED<br>REQUIRED<br>REQUIRED<br>REQUIRED<br>REQUIRED<br>REQUIRED<br>REQUIRED<br>REQUIRED<br>REQUIRED<br>REQUIRED<br>REQUIRED<br>RED<br>REQUIRED<br>RED<br>RED<br>REQUIRED<br>RED<br>RED<br>RED<br>RED<br>RED<br>RED<br>RED<br>RED<br>RED                                                                                                                                                                                                                                                                                                                                                                                                                                                                                                                                                                                                                                                                                                                                                                                                                                                                                                                                                                                                                                                                                                                                                                                                                                                            | he prescr<br>ictor shal<br>I from the<br>etermine<br>ber of wo<br>ions grea<br>00#. A reg<br>inned to d<br>eaction tt<br>ached Ta<br>sional sha<br>m for all       | <b>&amp; B</b><br>ndustr<br>, N.C.<br>0) 864 |
| GRAM ON<br>vidual bu<br>o the build<br>uilding de<br>icch truss of<br>3. The build<br>ary and<br>floor syst<br>n of the the tr<br>n of the the<br>s, beams,<br>of the build<br>arding br<br>ided with<br>sbcindus | QUOTE #   |                             | DRAWN BY  | DRAWN BY Johnnie Baggett            | CK STU<br>1) 4 (b))<br>0 @ EA END<br>1) 4 (b))<br>0 @ EA END<br>10 20<br>10 4<br>10 4<br>10 10<br>10 4<br>10 10<br>10 10 | iter than 3<br>listered de<br>lesign the<br>nat exceed                                                                                                             |                                              |
| ilding<br>ding<br>signer.<br>design<br>Iding<br>em and<br>russ<br>walls,<br>ding<br>acing,<br>the                                                                                                                 | JOB #     | J0225-0846                  | SALESMAN  | SALESMAN Anthony Williams           | - - - - - - - - - - - - - - - - - - - - - - - - - - - - - - - - - - - - - - - - - - - - - - - - - - - - - - - - - - - - - - - - - - - - - - - - - - - - - - - - - - - - - - - - - - - - - - - - - - - - - - - - - - -                                                                                                                                                                                                                                                                                                                                                                                                                                                                                                                                                                                                                                                                                                                                                                                                                                                                                                                                                                                                                                                                                                                                                                                                                                                                                                                                                                                                                                                                                                                                                                                                                                                                                                                                                                                                                                                                                                                                                                                                                                                                                                                                                                                                                                                                                                                                                                                                                                                                                                          | de<br>the<br>hum<br>8000#<br>ssign<br>ds<br>ined to<br>that                                                                                                        | <b>∕IS</b><br>⁺k                             |

| own Are<br>ad Bearing | = 2031 sq.ft.<br>= 86.12 ft.<br>= 0 ft.     | Roof Area<br>Ridge Line<br>Hip Line |
|-----------------------|---------------------------------------------|-------------------------------------|
|                       | = 106.33 ft.<br>= 146.93 ft.<br>= 70 sheets | Horiz. OH<br>Raked OH<br>Decking    |
| PlotID                |                                             |                                     |
| GDH                   |                                             |                                     |