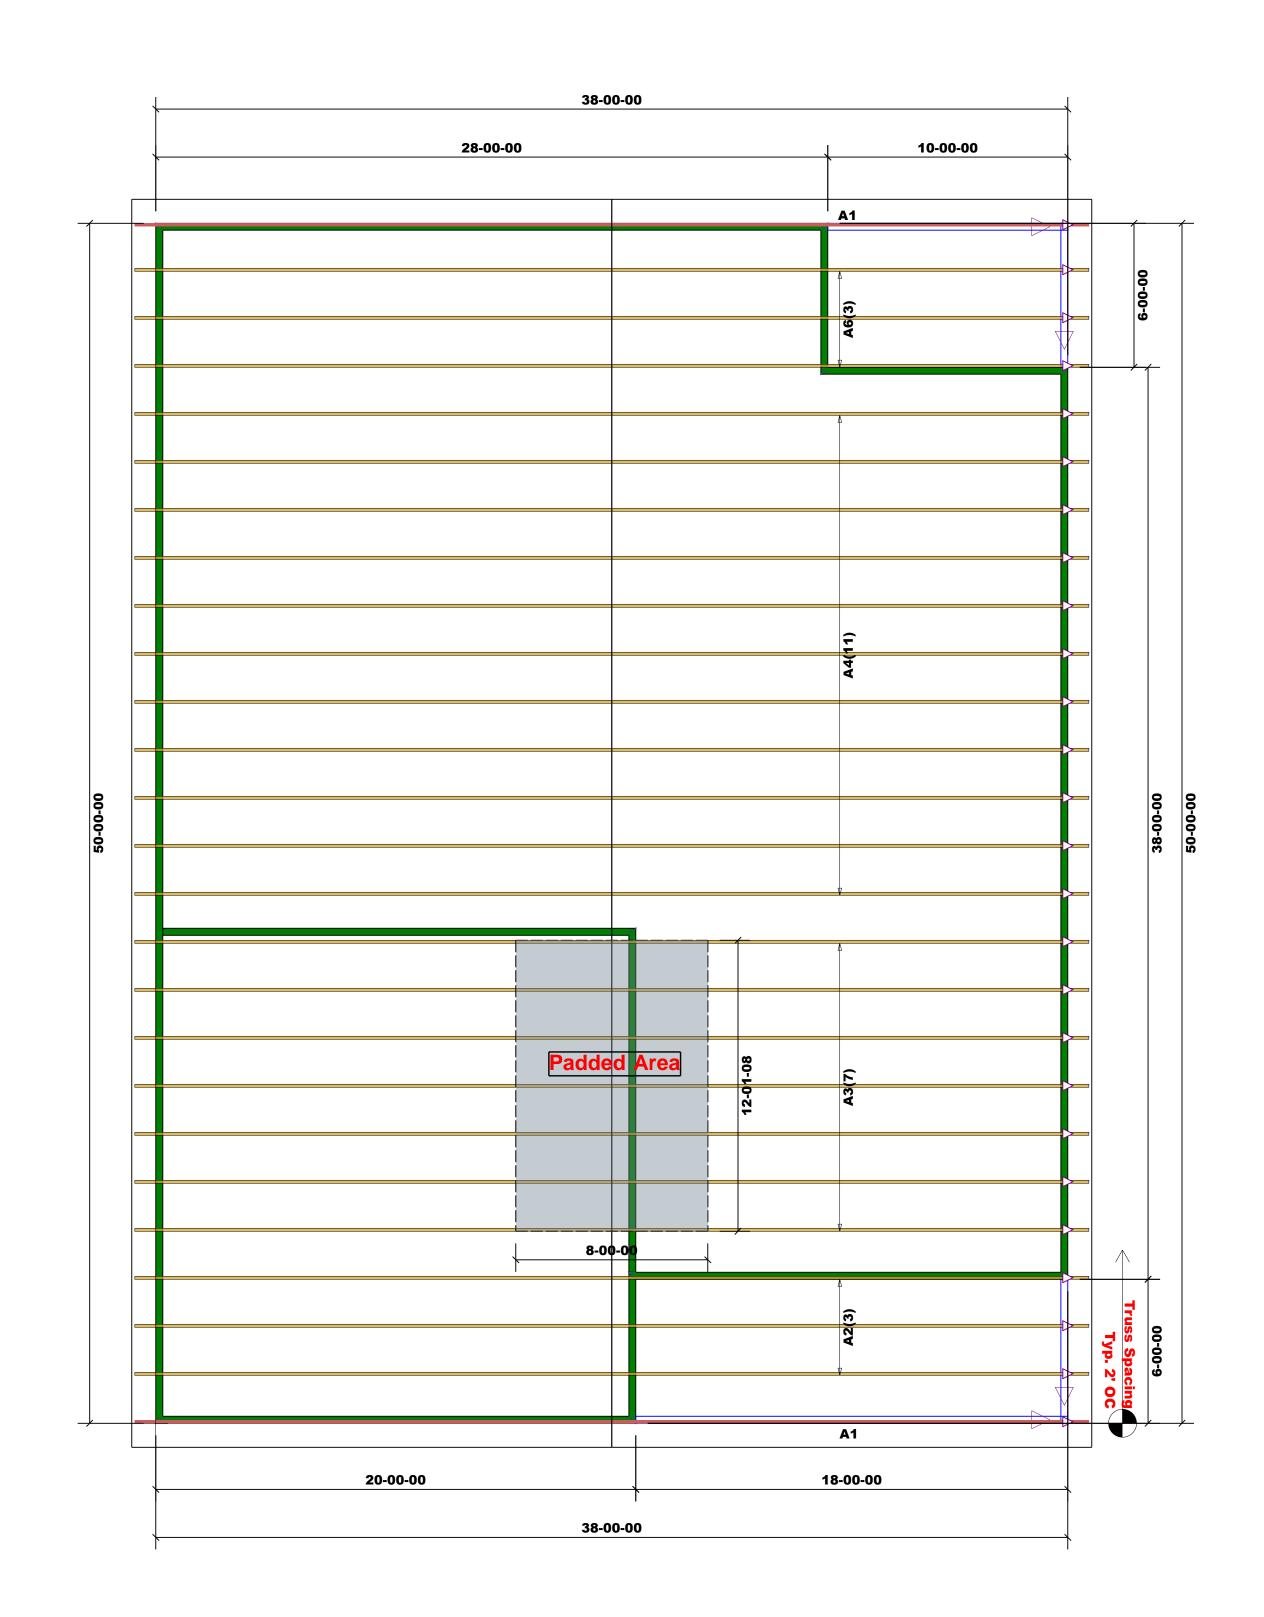

= Indicates Left End of Truss (Reference Engineered Truss Drawing) Do NOT Erect Truss Backwards

| LOAD CHART FOR JACK STUDS<br>(BASED ON TABLES R502.5(1) & (b))<br>NUMBER OF JACK STUDS REQUIRED @ EA END OF |                                            | BUILDER            | A & G Residential    | CITY / CO.                | Spring Lake / Hoke | THIS IS A TRUSS PLACEMENT DIAGRAM ONLY.<br>These trusses are designed as individual building components to be incorporated into<br>the building design at the specification of the building designer. See individual design<br>sheets for each truss design identified on the placement drawing. The building designer |                                                                                                                                                                                                                                                                                                                                                                                                                                                                                                                                                                                                                                                                                                                                                                                                                                                                                                                                                                                                                                                                           |                                                                                                                                                       |
|-------------------------------------------------------------------------------------------------------------|--------------------------------------------|--------------------|----------------------|---------------------------|--------------------|------------------------------------------------------------------------------------------------------------------------------------------------------------------------------------------------------------------------------------------------------------------------------------------------------------------------|---------------------------------------------------------------------------------------------------------------------------------------------------------------------------------------------------------------------------------------------------------------------------------------------------------------------------------------------------------------------------------------------------------------------------------------------------------------------------------------------------------------------------------------------------------------------------------------------------------------------------------------------------------------------------------------------------------------------------------------------------------------------------------------------------------------------------------------------------------------------------------------------------------------------------------------------------------------------------------------------------------------------------------------------------------------------------|-------------------------------------------------------------------------------------------------------------------------------------------------------|
|                                                                                                             | HEADER/GIRDER                              |                    | JOB NAME             | Lot 64 Harnett Lakes      | ADDRESS            | 34 Morgan Drive                                                                                                                                                                                                                                                                                                        | Is responsible for temporary and permanent bracing of the roof and floor system and for the overall structure. The design of the truss support structure including headers, beams, walls, and columns is the responsibility of the building designer. For general guidance regarding bracing, consult BCSI-B1 and BCSI-B3 provided with the truss delivery package or online @ sbcindustry.com Bearing reactions less than or equal to 3000# are deemed to comply with the prescriptive Code requirements. The contractor shall refer to the attached Tables (derived from the prescriptive Code requirements ) to determine the minimum foundation size and number of wood studs required to support reactions greater than 13000#. A registered design professional shall be retained to design the support system for any reaction that exceeds those specified in the attached Tables. A registered design professional shall be retained to design the support system for all reactions that exceed 15000#. <u>Maccondor</u> <u>Signature</u> <u>Marshall Naylor</u> | COMTECH<br>ROOF & FLOOR<br>TRUSSES & BEAMS<br>Reilly Road Industrial Park<br>Fayetteville, N.C. 28309<br>Phone: (910) 864-8787<br>Fax: (910) 864-4444 |
| UP TI<br>UP TI<br>REQ'D STU<br>(2) PLY HI                                                                   | END REAC<br>(UP Tr<br>(UP Tr<br>(3) PLY HI | w w                | PLAN                 | Havilland B Left Side GDH | MODEL              | Roof                                                                                                                                                                                                                                                                                                                   |                                                                                                                                                                                                                                                                                                                                                                                                                                                                                                                                                                                                                                                                                                                                                                                                                                                                                                                                                                                                                                                                           |                                                                                                                                                       |
| 1700 1<br>3400 2<br>5100 3                                                                                  | 2550 1<br>5100 2<br>7650 3                 | 10200 3            | SEAL DATE<br>QUOTE # | 2/01/2024                 | DATE REV.          | 06/23/25                                                                                                                                                                                                                                                                                                               |                                                                                                                                                                                                                                                                                                                                                                                                                                                                                                                                                                                                                                                                                                                                                                                                                                                                                                                                                                                                                                                                           |                                                                                                                                                       |
| 10200 6                                                                                                     |                                            | 13600 4<br>17000 5 |                      |                           | DRAWN BY           | Marshall Naylor                                                                                                                                                                                                                                                                                                        |                                                                                                                                                                                                                                                                                                                                                                                                                                                                                                                                                                                                                                                                                                                                                                                                                                                                                                                                                                                                                                                                           |                                                                                                                                                       |
| 11900 7<br>13600 8<br>15300 9                                                                               |                                            |                    | JOB #                | J0625-3165                | SALES REP.         | Marshall Naylor                                                                                                                                                                                                                                                                                                        |                                                                                                                                                                                                                                                                                                                                                                                                                                                                                                                                                                                                                                                                                                                                                                                                                                                                                                                                                                                                                                                                           |                                                                                                                                                       |

<u>Truss</u> <u>Placement</u> <u>Plan</u> SCALE: 1/4"=1'