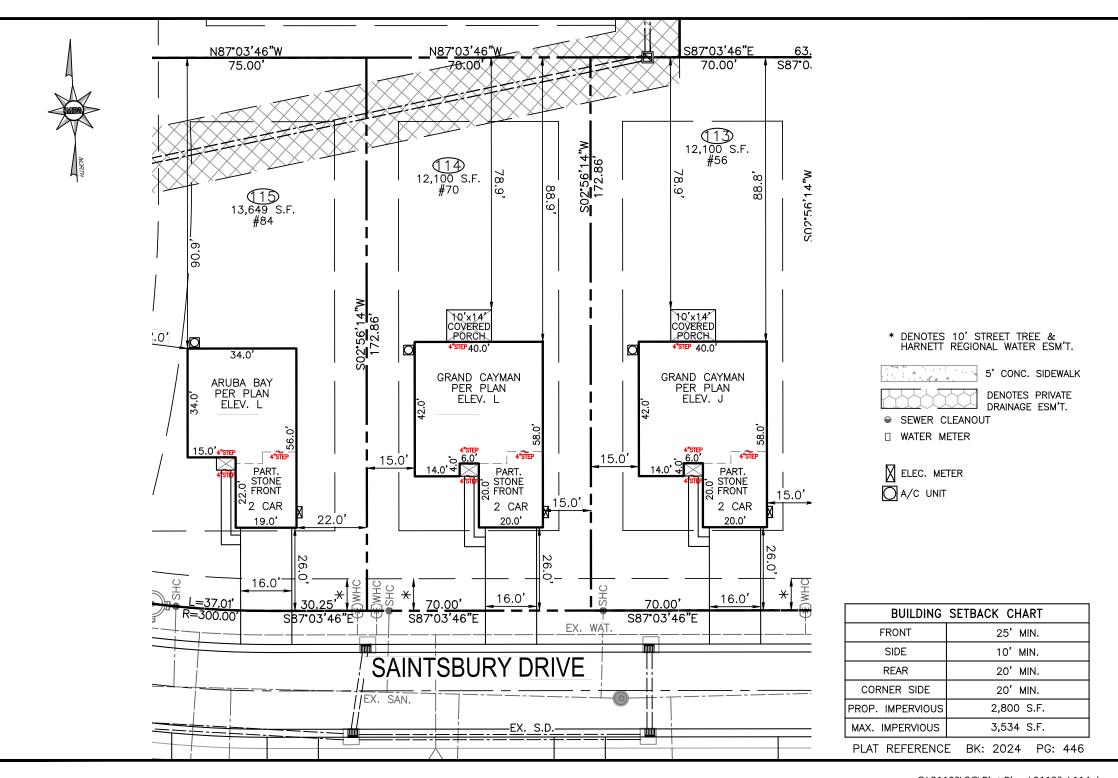

SITE PLAN

KIPLING VILLAGE PHASE 1B

> LOT 114 #70

## SAINTSBURY DRIVE

FURQUAY-VARINA HARNETT COUNTY, NC

| DATE | REVISION |
|------|----------|
|      |          |
|      |          |

BUILDER RYAN HOMES 5734 TRINITY ROAD, SUITE 200 RALEIGH, NC 27607 PHONE: 919-233-0793

| AREA CALCULATIONS |          |  |
|-------------------|----------|--|
| DRIVEWAY          | 584 SF   |  |
| LEADWALK          | 76 SF    |  |
| PUBLIC WALK       | SF       |  |
| SOD               | 9,300 SF |  |
| WHC               | 54 LF    |  |
| SHC               | 52 LF    |  |
| HSE FACING        | SOUTH    |  |
| -                 |          |  |