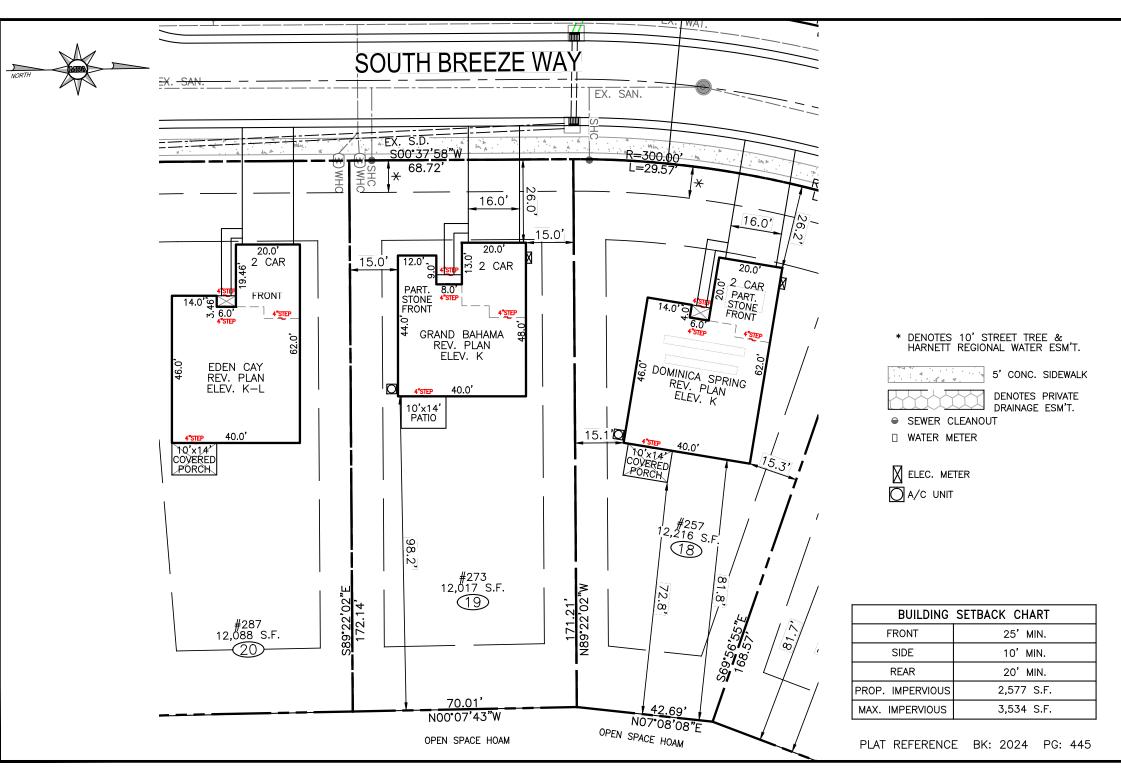

SITE PLAN

KIPLING VILLAGE PHASE 1B

> LOT 19 #273

SOUTH BREEZE WAY

FURQUAY-VARINA HARNETT COUNTY, NC

DATE REVISION

BUILDER RYAN HOMES 5734 TRINITY ROAD, SUITE 200 RALEIGH, NC 27607 PHONE: 919-233-0793

|                   |       |      | _ |
|-------------------|-------|------|---|
| AREA CALCULATIONS |       |      | _ |
| DRIVEWAY          | 583   | SF   |   |
| LEADWALK          | 62    | SF   |   |
| PUBLIC WALK       | 350   | SF   |   |
| SOD               | 9,440 | SF   |   |
| WHC               | 48    | LF   |   |
| SHC               | 46    | LF   |   |
| HSE FACING        | WE    | WEST |   |
|                   |       |      | - |