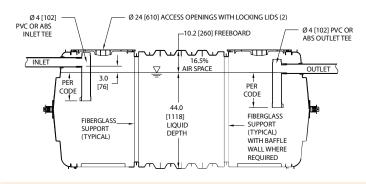

|                   |
|-----------------------|-------------------|
| Working Capacity      | 1094 gal (4141 L) |
| Total Capacity        | 1287 gal (4872 L) |
| Airspace              | 16.5%             |
| Length                | 127" (3226 mm)    |
| Width                 | 62.2" (1580 mm)   |
| Length-to-Width Ratio | 2.3 to 1          |
| Height                | 54.7" (1389 mm)   |
| Liquid Level          | 44" (1118 mm)     |
| Invert Drop           | 3" (76 mm)        |
| Fiberglass Supports   | 2                 |
| Compartments          | 1 or 2            |
| Maximum Burial Depth  | 48" (1219 mm)     |
| Minimum Burial Depth  | 6" (152 mm)       |
| Maximum Pipe Diameter | 6" (152 mm)       |
| Weight                | 320 lbs (145 kg)  |



### **TOP VIEW**



### **END VIEW**



### **SIDE VIEW**



### **MID-HEIGHT SEAM SECTION**



4 Business Park Road P.O. Box 768 Old Saybrook, CT 06475 860-577-7000 • Fax 860-577-7001 1-800-221-4436 www.infiltratorswater.com

U.S. Patents: 4,759,661; 5,017,041; 5,156,488; 5,336,017; 5,401,116; 5,401,459; 5,511,903; 5,716,163; 5,588,778; 5,839,844 Canadian Patents: 1,329,959; 2,004,564 Other patents pending. Infiltrator, Equalizer, Quick4, and SideWinder are registered trademarks of Infiltrator Water Technologies. Infiltrator is a registered trademark in France. Infiltrator Water Technologies is a registered trademark in Mexico. Contour, MicroLeaching, PolyTuff, ChamberSpacer, MultiPort, PosiLock, QuickCut, QuickPlay, SnapLock and StraightLock are trademarks of Infiltrator Water Technologies. PolyLok, Inc. TUF-TITE is a regist