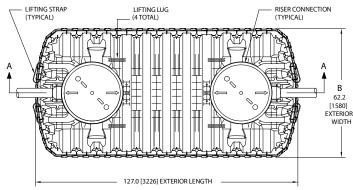

st information.

| IM-1060               |                   |
|-----------------------|-------------------|
| Working Capacity      | 1094 gal (4141 L) |
| Total Capacity        | 1287 gal (4872 L) |
| Airspace              | 16.5%             |
| Length                | 127" (3226 mm)    |
| Width                 | 62.2" (1580 mm)   |
| Length-to-Width Ratio | 2.3 to 1          |
| Height                | 54.7" (1389 mm)   |
| Liquid Level          | 44" (1118 mm)     |
| Invert Drop           | 3" (76 mm)        |
| Fiberglass Supports   | 2                 |
| Compartments          | 1 or 2            |
| Maximum Burial Depth  | 48" (1219 mm)     |
| Minimum Burial Depth  | 6" (152 mm)       |
| Maximum Pipe Diameter | 6" (152 mm)       |
| Weight                | 320 lbs (145 kg)  |



### **TOP VIEW**



### **END VIEW**



### **SIDE VIEW**



### **MID-HEIGHT SEAM SECTION**



4 Business Park Road P.O. Box 768 Old Saybrook, CT 06475 860-577-7000 • Fax 860-577-7001 1-800-221-4436 www.infiltratorswater.com

U.S. Patents: 4,759,661; 5,017,041; 5,156,488; 5,336,017; 5,401,116; 5,401,459; 5,511,903; 5,716,163; 5,588,778; 5,839,844 Canadian Patents: 1,329,959; 2,004,564 Other patents pending. Infiltrator, Equalizer, Quick4, and SideWinder are registered trademarks of Infiltrator Water Technologies. Infiltrator is a registered trademark in France. Infiltrator Water Technologies is a registered trademark in Mexico. Contour, MicroLeaching, PolyTuff, ChamberSpacer, MultiPort, PosiLock, QuickCut, QuickPlay, SnapLock and StraightLock are trademarks of Infiltrator Water Technolo