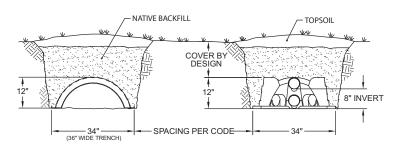

or quick installation
- · Four-foot chambers are easy to handle and install
- The Quick4 Standard Chamber supports wheel loads of 16,000 lbs/axle with only 12" of cover
- Certified by the International Association of Plumbing and Mechanical Officials (IAPMO)



# **MultiPort Endcap Benefits:**

- · Tear-out seals on inlet ports provide a tight fit to the pipe
- Eight molded-in inlets/outlets allow for maximum piping flexibility
- · Eliminates pipe fittings
- Fits on either end of the Quick4 Standard Chamber



# M

# Quick4® Series

Because installations are faster with Quick4 chambers, you save on heavy equipment operation and labor.

| APPROVED in |  |
|-------------|--|
|-------------|--|



### **Ouick4 Standard Chamber**







### MultiPort EndCap







# **Typical Trench View** -



| Quick4® Standard Cham           | Quick4® Standard Chamber Specifications           |  |  |  |  |
|---------------------------------|---------------------------------------------------|--|--|--|--|
| Size                            | 34"W x 53"L x 12"H<br>(864 mm x 1346 mm x 305 mm) |  |  |  |  |
| Effective Length 48" (1219 mm)  |                                                   |  |  |  |  |
| Louver Height 8" (203 mm)       |                                                   |  |  |  |  |
| Storage Capacity 43 gal (163 L) |                                                   |  |  |  |  |
| Invert Height                   | 8" (203 mm)                                       |  |  |  |  |



© 2016 Infiltrator Water Technologies, LLC. All rights reserved. Printed in U.S.A

4 Business P