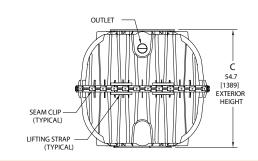

M-1060               |                   |
|-----------------------|-------------------|
| Working Capacity      | 1094 gal (4141 L) |
| Total Capacity        | 1287 gal (4872 L) |
| Airspace              | 16.5%             |
| Length                | 127" (3226 mm)    |
| Width                 | 62.2" (1580 mm)   |
| Length-to-Width Ratio | 2.3 to 1          |
| Height                | 54.7" (1389 mm)   |
| Liquid Level          | 44" (1118 mm)     |
| Invert Drop           | 3" (76 mm)        |
| Fiberglass Supports   | 2                 |
| Compartments          | 1 or 2            |
| Maximum Burial Depth  | 48" (1219 mm)     |
| Minimum Burial Depth  | 6" (152 mm)       |
| Maximum Pipe Diameter | 6" (152 mm)       |
| Weight                | 320 lbs (145 kg)  |



### **TOP VIEW**



### **END VIEW**



### **SIDE VIEW**



### **MID-HEIGHT SEAM SECTION**



4 Business Park Road P.O. Box 768 Old Saybrook, CT 06475 860-577-7000 • Fax 860-577-7001 1-800-221-4436 www.infiltratorswater.com

U.S. Patents: 4,759,661; 5,017,041; 5,156,488; 5,336,017; 5,401,116; 5,401,459; 5,511,903; 5,716,163; 5,588,778; 5,839,844 Canadian Patents: 1,329,959; 2,004,564 Other patents pending. Infiltrator, Equalizer, Quick4, and SideWinder are registered trademarks of Infiltrator Water Technologies. Infiltrator is a registered trademark in France. Infiltrator Water Technologies is a registered trademark in Mexico. Contour, MicroLeaching, PolyTuff, ChamberSpacer, MultiPort, PosiLock, QuickCut, QuickPlay, SnapLock and StraightLock are trademarks of Infiltrator Water Technologies. PolyLok, Inc.