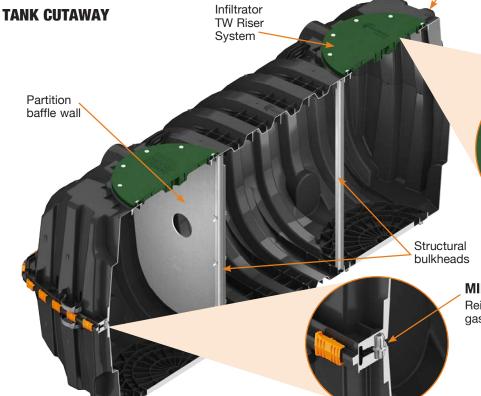

# CONSTRUCTION AUTHORIZATION FOR G.S. 130A-335(a2)

| County: Harne      | ett                                                |                    | Pre-Construction Conference Required: Yes                                                          | ■ No □                          |
|--------------------|----------------------------------------------------|--------------------|----------------------------------------------------------------------------------------------------|---------------------------------|
|                    | er: 9588-75-4155                                   | 5                  |                                                                                                    |                                 |
|                    | ith Douglas Hor                                    |                    |                                                                                                    |                                 |
| Property Locatio   | on: 73 PINE VIST                                   | ΓΑ WAY SA          | NFORD NC 27332                                                                                     |                                 |
| AOWE/PE Plans/     | /Evaluations Provided:                             | Yes No 🗌           | If yes, name and license number of AOWE/PE: Steve B                                                | ristow # 10012E                 |
| Facility Type: SI  |                                                    |                    |                                                                                                    |                                 |
| Number of bedro    | ooms: 3 Number                                     | er of Occupants:   | 6 Other:                                                                                           |                                 |
| ■ New              | Expansion                                          | Repair             | System Relocation Change of Use                                                                    |                                 |
| Basement?          | Yes                                                | ■ No               | Basement Fixtures? Yes • No                                                                        |                                 |
| Crawl Space?       | Yes                                                | ■ No               | Slab Foundation?                                                                                   |                                 |
| Type of Wastew     | ater System* Ilb                                   |                    | (Initial) <u> </u>    b                                                                            | (Repair)                        |
| *Please include s  | system classification fc                           | or proposed wast   | tewater system types in accordance with Rule .1301 Table 2                                         | KXXII                           |
| Design Daily Flow  | w: <u>360</u>                                      | 3PD Wa             | astewater Strength: Domestic High Strength                                                         | ☐ Industrial Process WW         |
|                    | .4-120 Section 53, Engi<br>rovide engineering docu |                    | Jtilizing Low-flow Fixtures and Low-flow Technologies?                                             | Yes No                          |
| Effluent Standar   | d: 🔳 DSE 🗌 HSE                                     | NSF/ANSI           | 40 TS-I TS-II RCW                                                                                  |                                 |
| Type of Water S    | upply: Private well                                | Public wel         | I ☐ Shared well ■ Municipal Supply ☐ Spring                                                        | Other:                          |
| Installation Requ  | uirements/Conditions                               | 1-91               |                                                                                                    |                                 |
| Septic Tank Size:  | . 1060 gallons                                     | Total Trench/Bo    | ed Length: 240 feet Trench/Bed Spacing: 9 fe                                                       | et on center                    |
|                    |                                                    |                    | gpd/ft <sup>2</sup> Usable Depth to LC (Initial) <sup>x</sup> : 48                                 |                                 |
| Soil Cover: 6/23   | _ inches Slope Cor                                 | rrected Maximun    | m Trench/Bed Depth‡: 35 inches * Measured on t                                                     | he downhill side of the trench  |
| Pump Tank Size     | (if applicable):                                   | gallons            | Requires more than 1 pump?  Yes No                                                                 |                                 |
| Pump Requirem      | ents: ft. TDH v                                    | s GPM              | Grease Trap Size (if applicable): gallons                                                          |                                 |
| Distribution Met   | thod: Serial                                       | D-Box or Parallel  | Pressure Manifold(s) LPP Other:                                                                    | 5/1/2                           |
| Artificial Drainag | ge Required: Yes 🗌                                 | No If yes, pl      | ease specify details:                                                                              | 18                              |
| Legal Agreemen     | ıts (If the answer is "Ye                          | s" to any type of  | f legal agreements, please attach a copy of the agreement.                                         | )                               |
| Multi-party Agre   | eement Required [.020                              | 4(g)]:             | ■ No Declaration of Restrictive Covena                                                             | nts: Yes 🔳 No                   |
| Easement, Right    | of-Way, or Encroachm                               | nent Agreement     | Required [.0301(b)]: Yes 🔳 No                                                                      |                                 |
| Management En      | ntity Required: Yes                                | No Minim           | num O&M Requirements:                                                                              |                                 |
| Chamber produc     | arrange an at site meeting                         | - however, EZ prod | ng this permit-919-906-4737<br>duct can be a direct repacement if needed.<br>or this installation. |                                 |
|                    |                                                    |                    |                                                                                                    |                                 |
| The requiremen     | its of 15A NCAC 18E ar                             | e incorporated b   | by reference into this permit and shall be met. Systems s                                          | hall be installed in accordance |