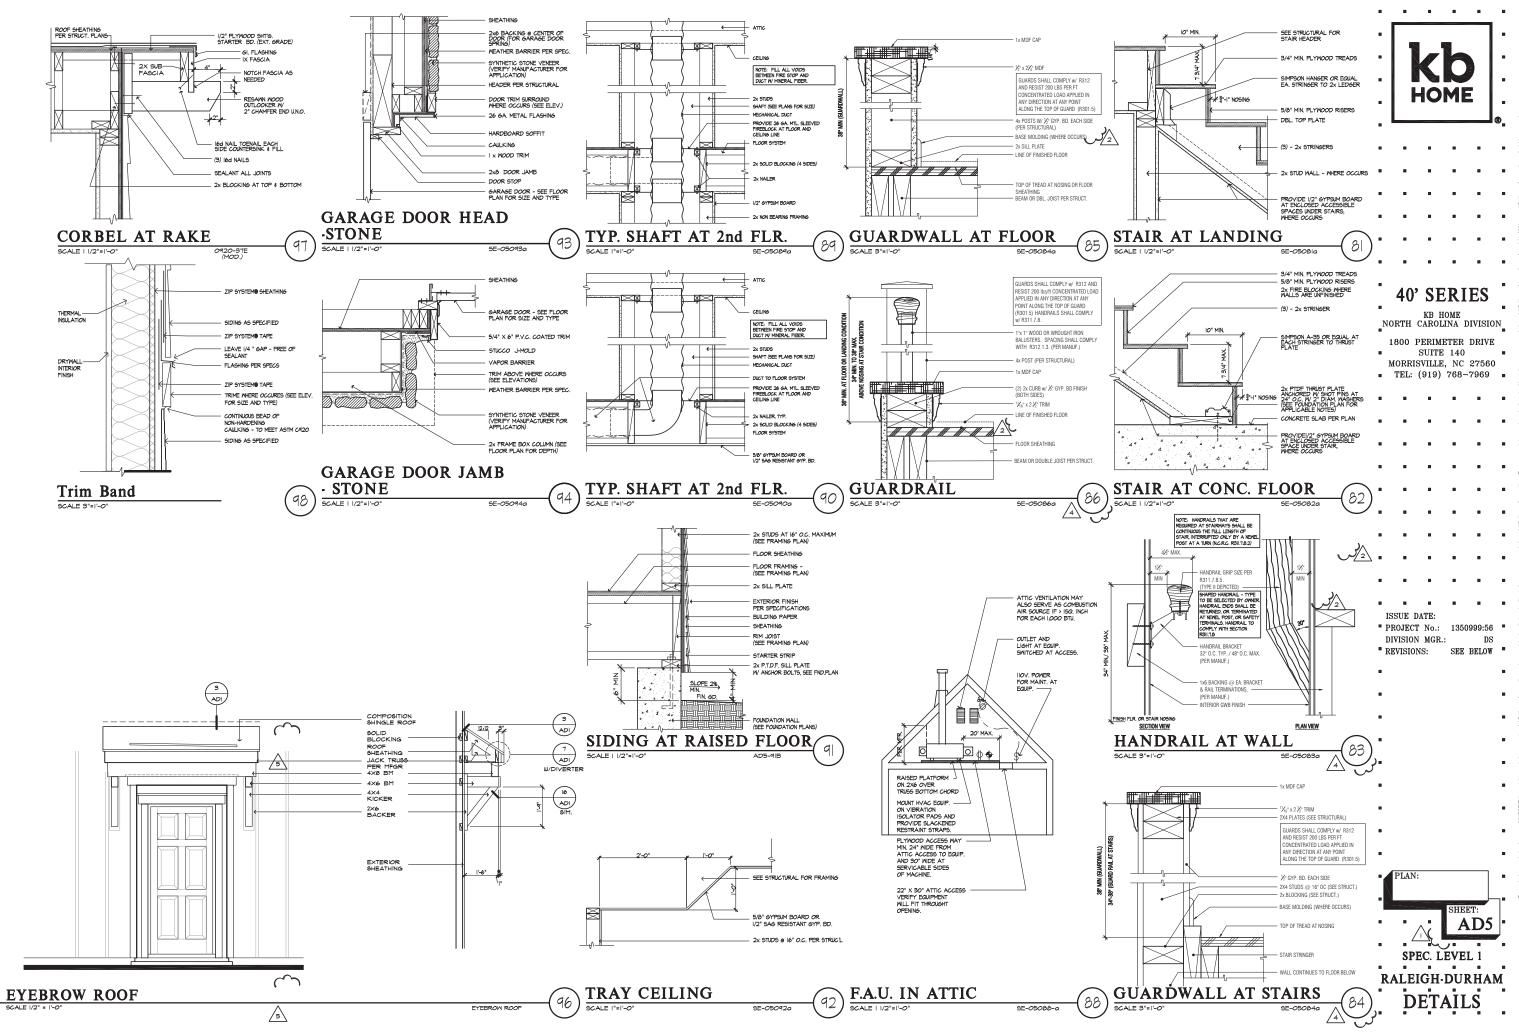

# SHEET INDEX

ABV.

A/C ADJ.

ALT AMP.

BD.

€ CAB.

CLG. CLR.

CONC CPT.

С.Т.

DBL. D.G.

DIA.

DIM.

D.L. DP.

DR. D.S.

DTL.

D.M.

EA.

EQ.

EXH. EXT.

FAU

F.C.

F.G.

FIN.

F.G./FX

FLR. FLR. LINE

FLUOR. FR. DR.

F.M.C.

FTG.

GA.

FLEV

DISP.

D.

ABOVE

BOARD

CEIL ING

CLEAR

DRYER

DIAMETER

DIMENSION

DISPOSAL

DOWNSPOUT

DISHWASHER

ELEVATION

DEEP

DOOR

DETAIL

EACH

EQUAL

EXHAUST

EXTERIOR

FORCED AIR UNIT

FIBER CEMENT

FIXED GLASS

FLUORESCENT

FRENCH DOOR

FLOOR MATERIAL

FUEL GAS

FINISH

FL OOR FLOOR LINE

FOOTING

GAR. DISP. GARBAGE DISPOSAL

GAUGE

DIVIDED LIGHT

LUM.

M.C. MFR.

MIN. MTD.

MTL.

N.I.C.

N.T.S.

0/

0.c.

OPT

Р.В.

PH. PLT.

PR.

RAD

REF.

RE/S

REV.

RM.

R.A.G.

PLYND.

P.T.D.F.

0.S.A.

LUMINOUS

MINIMUM

METAL

OVER.

MOUNTED

MEDICINE CABINET T.O.P.

NOT IN CONTRACT V.P.

MANUFACTURER

NOT TO SCALE

ON CENTER

OUTSIDE AIR

PUSH BUTTON

PHONE

PLATE

PAIR

RISER

RADIUS

RE-SAWN

REVERSE

ROOM

PLYWOOD

PRESSURE TREATED DOUGLAS FIR

RETURN AIR GRILL

REFRIGERATOR

PROPERTY LINE

OPTIONAL

т.о.с.

T.O.S.

TYP

U.N.O.

М.

ω/

ND.

W/H

М.І.

M.P.

NDM.

TOP OF CURB

TOP OF PLATE

TOP OF SLAB

UNLESS NOTED OTHERWISE

VAPOR PROOF

WATER HEATER

WROUGHT IRON