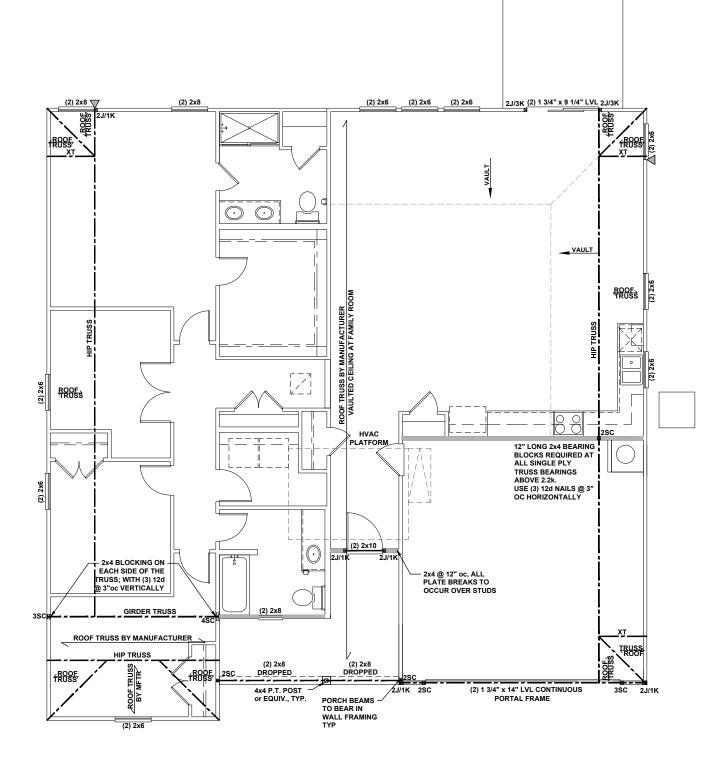

|
| <br>DOUBLE RAFTER / DOUBLE JOIST                  |
| <br>STRUCTURAL BEAM / GIRDER                      |
| <br>WINDOW / DOOR HEADER                          |
| POINT LOAD TRANSFER                               |
| POINT LOAD FROM ABOVE<br>BEARING ON BEAM / GIRDER |

(1) #4 REBAR @ CENTER OF ALL PERIMETER AND INTERNAL LOAD BEARING FOOTINGS. (3" C.C. MIN)

ALL CONCRETE CURBS SUPPORTING PORTAL FRAMED OR ENGINEERED OPENINGS IN GARAGES WITH A PONY WALL OVER 24" ABOVE THE GARAGE DOOR HEADER SHALL BE REQUIRED TO BE AT LEAST 8" WIDE.

VAPOR RETARDER REQUIREMENT SLAB VAPOR RETARDER TO BE 6 MIL. CLASS C

PLUMBING LINES MAY PASS PERPENDICULARLY THROUGH THE BOTTOM THIRD OF A FOOTING IF INSTALLED WITH APPROPRIATE SLEEVE AND (2) 48" LONG #4 REBAR ARE INSTALLED CENTERED OVER THE SLEEVE.







FIRST FLOOR CEILING FRAMING PLAN -

SCALE: 1/8"=1'-0"

| BEAM & POINT LOAD LEGEND         INTERIOR LOAD BEARING WALL         ROOF RAFTER / TRUSS SUPPORT         DOUBLE RAFTER / DOUBLE JOIST         STRUCTURAL BEAM / GIRDER         WINDOW / DOOR HEADER         POINT LOAD TRANSFER         POINT LOAD FROM ABOVE<br>BEARING ON BEAM / GIRDER