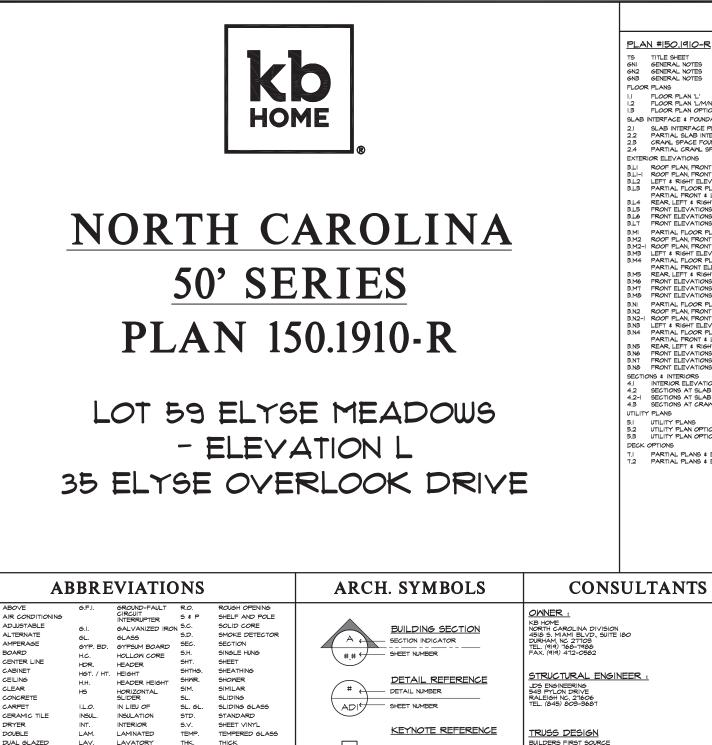

# SHEET INDEX

ABV.

A/C ADJ.

ALT AMP.

BD.

€ CAB.

CLG. CLR.

CONC CPT.

С.Т.

DBL. D.G.

DIA.

DIM.

D.L. DP.

DR. D.S.

DTL.

D.M.

EA.

EQ.

EXH. EXT.

FAU

F.C.

F.G.

FIN.

F.G./FX

FLR. FLR. LINE

FLUOR. FR. DR.

F.M.C.

FTG.

GA.

FLEV

DISP.

D.

ABOVE

BOARD

CEIL ING

CLEAR

DRYER

DIAMETER

DIMENSION

DISPOSAL

DOWNSPOUT

DISHWASHER

ELEVATION

DEEP

DOOR

DETAIL

EACH

EQUAL

EXHAUST

EXTERIOR

FORCED AIR UNIT

FIBER CEMENT

FIXED GLASS

FLUORESCENT

FRENCH DOOR

FLOOR MATERIAL

FUEL GAS

FINISH

FL OOR FLOOR LINE

FOOTING

GAR. DISP. GARBAGE DISPOSAL

GAUGE

DIVIDED LIGHT

LUM.

M.C. MFR.

MIN. MTD.

MTL.

N.I.C.

N.T.S.

0/

0.c.

OPT

Р.В.

PH. PLT.

PR.

RAD

REF.

RE/S

REV.

RM.

R.A.G.

PLYND.

P.T.D.F.

0.S.A.

LUMINOUS

MINIMUM

METAL

OVER.

MOUNTED

MEDICINE CABINET T.O.P.

NOT IN CONTRACT V.P.

MANUFACTURER

NOT TO SCALE

ON CENTER

OUTSIDE AIR

PUSH BUTTON

PHONE

PLATE

PAIR

RISER

RADIUS

RE-SAWN

REVERSE

ROOM

PLYWOOD

PRESSURE TREATED DOUGLAS FIR

RETURN AIR GRILL

REFRIGERATOR

PROPERTY LINE

OPTIONAL

т.о.с.

T.O.S.

TYP

U.N.O.

М.

ω/

ND.

W/H

М.І.

M.P.

NDM.

TOP OF CURB

TOP OF PLATE

TOP OF SLAB

UNLESS NOTED OTHERWISE

VAPOR PROOF

WATER HEATER

WROUGHT IRON