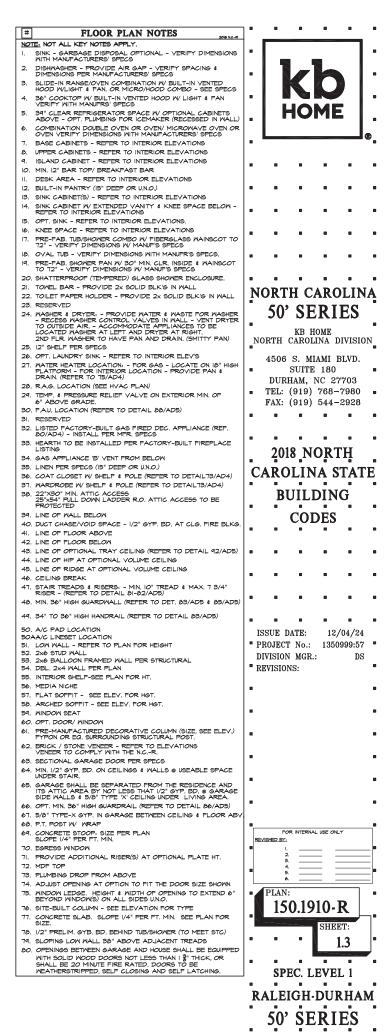

|                                                |
|                                                                                                                                                                                                | 50' SERIES                                     |
|                                                                                                                                                                                                |                                                |



Double Doors

 FLOOR
 PLAN
 OPTIONS

 SCALE:
 1/4"=1'-0"
 (22"x34")
 - 1/6"=1'-0"
 (11"x17")





SLAB INTERFACE PLAN 'L'

| *         SLAB PLAN NOTES                                                                                                                                 |                                                         |
|-----------------------------------------------------------------------------------------------------------------------------------------------------------|---------------------------------------------------------|
| NOTE: NOT ALL KEY NOTES APPLY.                                                                                                                            |                                                         |
| I. CONCRETE PATIO/PORCH SLAB PER STRUCTURAL- SLOPE<br>1/4" PER FT. MIN.