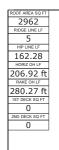

|                 |                |             | 8      |
| 8 |                        |                 |                |             | •      |
| 8 | PLAN                   | :               |                |             | •      |
| • | \                      |                 | SHE            |             | _∎     |
|   | • /                    | $\wedge$        | A              | D8          |        |
|   | SP:                    | ر<br>EC. L      | ر.<br>EVE      | •<br>L 1    | •      |
| • | RALE                   |                 |                |             | M      |
|   | D                      | 8               | AIL            | Ś           | •      |
|   |                        |                 | 8              | ~           | 8      |

|46 AD8

AD8







40, CJ01B ŝ ŝ CIDI Ŧ SLOPED СЈ03В Ј04В CJ03 **J**04 .104F 4 J04 <u>4-00-00</u> J04B 20-00-00 24" O.C. 4-00-00 20-0<mark>0-00</mark> 24" O.C. **D**04B J04B J04B 104 <sup>▶</sup>J04B 104 SLOPED CEILING J04B FLAT J04 J04B PB01 PB01 J04B J04B 104 J04B 104 **J**04 **1**04 J04 104 HVAC PLATFORM J04 J04 104 **\_** J04 104 J04 \$26 J04 1-03-00 T02GR H19 J04 CJ03 Į H19GR 5-00-00 C103 . V Clo 105 105 CJ03 cio Cio ŝ 6 Truss Manuf 14-04-08 14-11-08 20-08-00 50-00-00

<u>FLOOR</u> <u>PLAN</u> <u>L</u>



50-00-00

| - These (        | trusses are d                     | designed as individual building cor                                                                | - These trusses are designed as individual building components to be incorporated into the building design at the specification of th