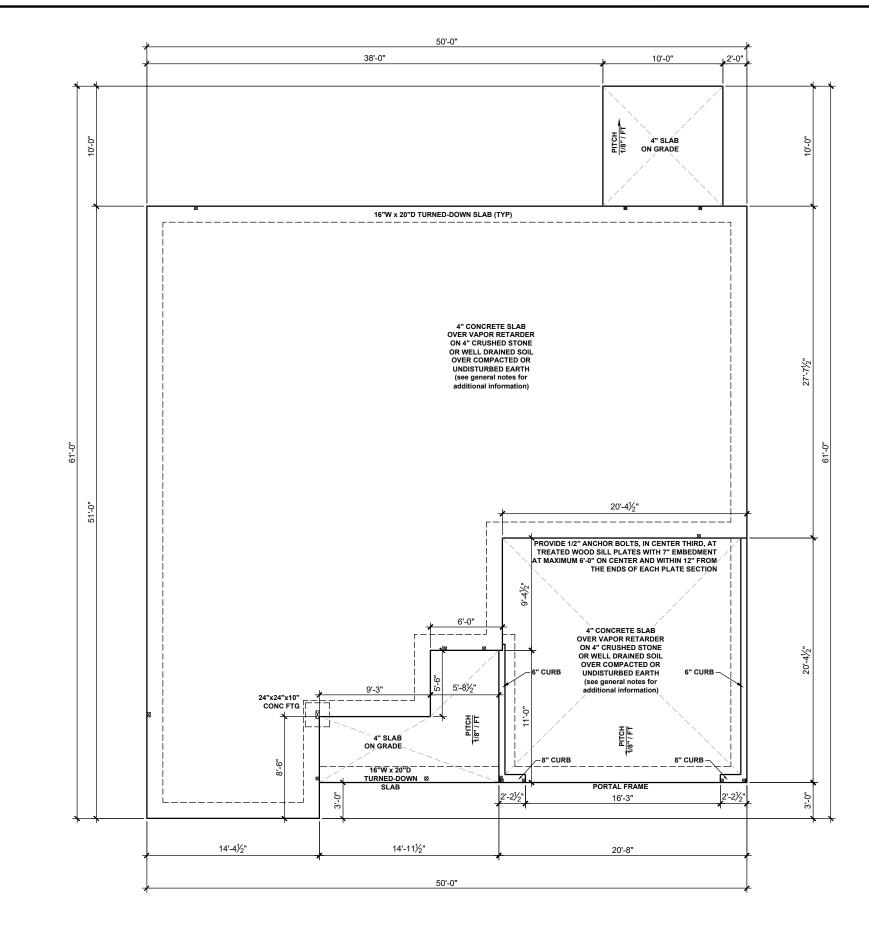

CH SLABS. ALL OTHER SLABS ARE CONSIDERED STRUCTURAL IF ANY CONDITIONS LISTED BELOW APPLIES. IF NONE OF THE CONDITIONS LISTED BELOW APPLY, THE BUILDER MAY USE FIBER MESH IN LIEU OF WWF. FIBER MIX VOLUMES MUST BE FOLLOWED PER THE MANUFACTURERS SPECIFICATION AND MIXED AT THE PLANT, NOT ON SITE. SEE EOR AND PLANS FOR ADDITIONAL REQUIREMENTS AS NECESSARY.

- IN SLABS INSTALLED ON RAISED METAL DECKING
- IN SLABS WITH GRADE BEAMS UNLESS A REBAR MAT IS
   INSTALLED
- BASEMENT SLABS
- HIGH WINDS ZONES (ABOVE 130 MPH Vult)
- SEISMIC DESIGN CATEGORY OF D OR GREATER
   IF ANY SOILS HAVE BEEN FOUND TO BE EXPANSIVE SOILS ON
- SITE FOR SLAB POURED DIRECTLY ON GRADE; A 4" BASE MATERIAL OF CRUSHED STONE OR WELL DRAINING CLEAN SAND IS REQUIRED FOR USE
- FOR ANY SITES WITH A DCP BLOW COUNT OF 10 OR LESS.





**SLAB FOUNDATION PLAN - 'L'** 

SCALE: 1/8"=1'-0"

### BEAM & POINT LOAD LEGEND

| INTERIOR LOAD BEARING WALL                        |
|---------------------------------------------------|
| <br>ROOF RAFTER / TRUSS SUPPORT                   |
| <br>DOUBLE RAFTER / DOUBLE JOIST                  |
| <br>STRUCTURAL BEAM / GIRDER                      |
| <br>WINDOW / DOOR HEADER                          |
| POINT LOAD TRANSFER                               |
| POINT LOAD FROM ABOVE<br>BEARING ON BEAM / GIRDER |

(1) #4 REBAR @ CENTER OF ALL PERIMETER AND INTERNAL LOAD BEARING FOOTINGS. (3" C.C. MIN)

ALL CONCRETE CURBS SUPPORTING PORTAL FRAMED OR ENGINEERED OPENINGS IN GARAGES WITH A PONY WALL OVER 24" ABOVE THE GARAGE DOOR HEADER SHALL BE REQUIRED TO BE AT LEAST 8" WIDE.

VAPOR RETARDER RE