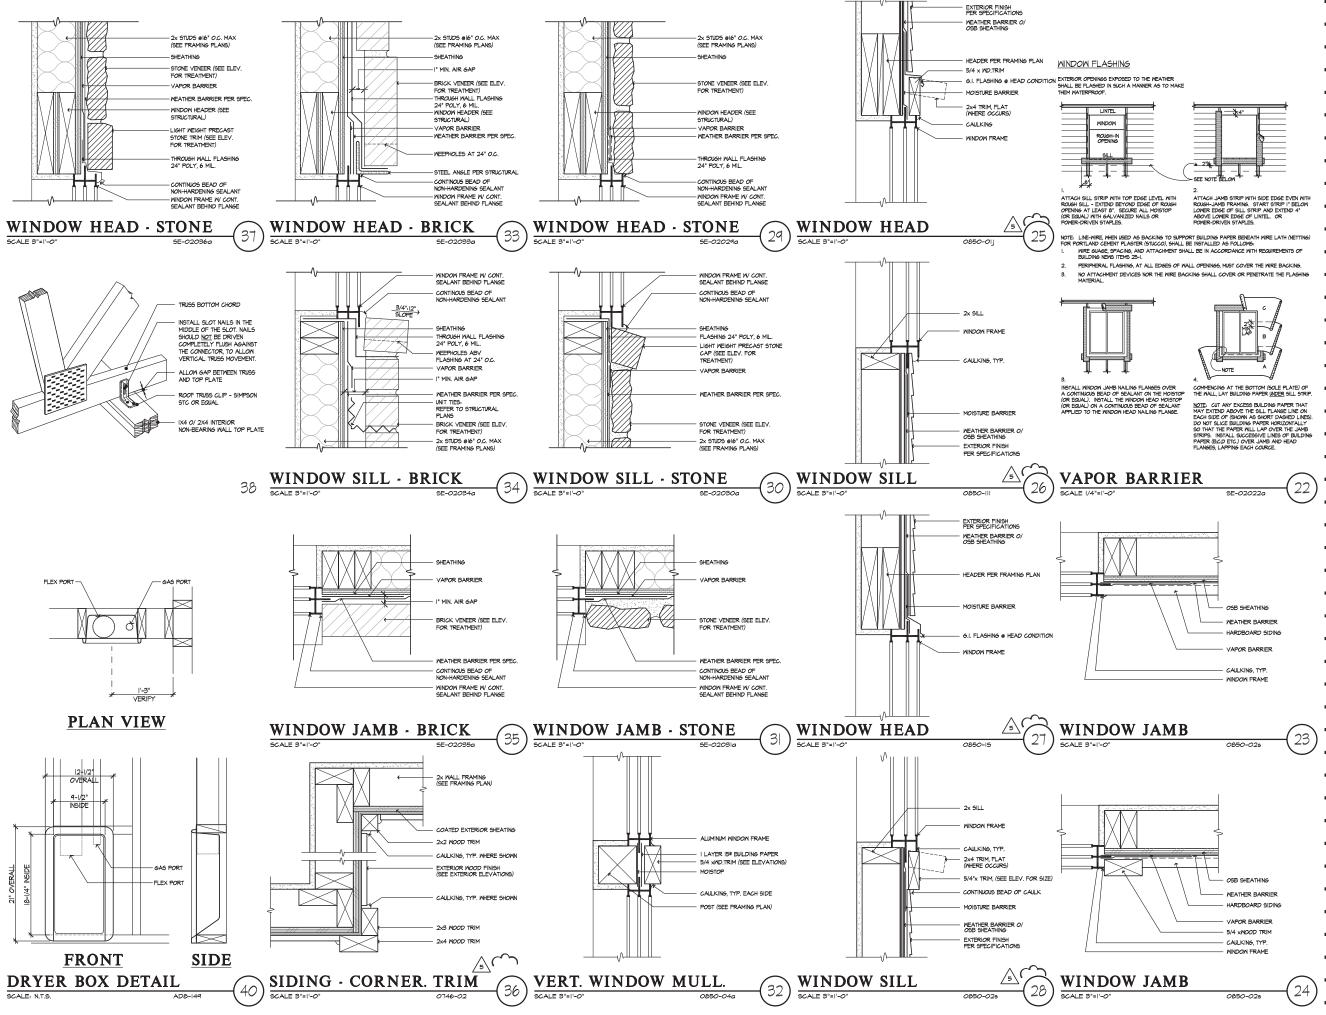

TO CIVIL DRAWINGS FOR ALL FINISH SURFACE<br>ELEVATIONS.<br>VERIFY ALL PLUMBING STUB DIMENSIONS SHOWN HERE<br>PRICOR TO FOUR OF SLAB.<br>4" MIN. 8 I/4" MAX. TO HARD SURFACE.<br>A/C PAD. VERIFY LOCATION.<br>5" WIDE WALKNAY- SLOPE I/4" PER FT. MIN.<br>ER TO BASIC ROOF FLAN FOR INFORMATION NOT<br>NN HERE<br>ER TO BASIC ELEVATIONS FOR INFORMATION NOT<br>NN HERE<br>ER TO BASIC ELEVATIONS FOR INFORMATION NOT<br>NN HERE                                                                                                                                                                                                                                |                     | PLAN<br>15<br>SP | EC. 1                                                 | 910<br>SHI<br>LEVI | ·R<br>BET:<br>8.L1          |      |







|   | 8 |                          | •                | ٥         | •        |
|---|---|--------------------------|------------------|-----------|----------|
|   | 8 |                          |                  |           |          |
|   |   |                          |                  |           | •        |
|   | 8 |                          |                  |           | 8        |
|   |   | H                        | DM               | E         | 8        |
|   |   |                          |                  |           | e.       |
|   |   | • •                      | •                |           | •        |
|   | 8 | • •                      |                  | •         | •        |
|   |   | • •                      | •                |           | •        |
|   |