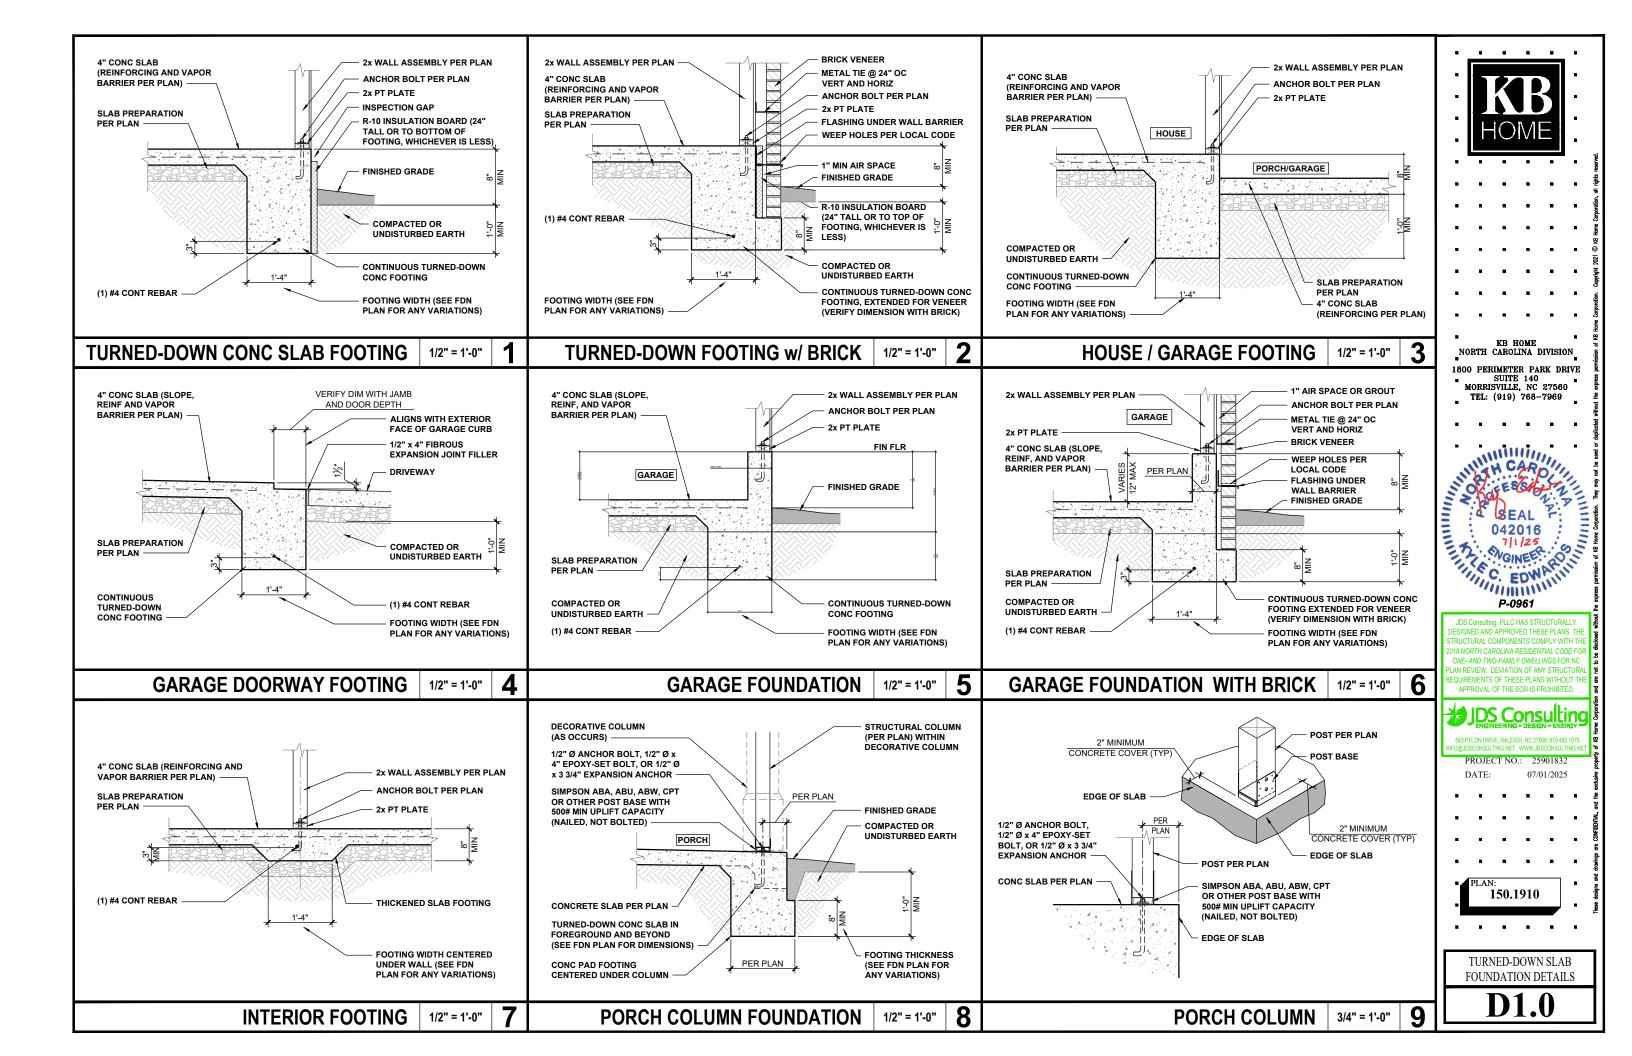

ENGINEERED DESIGN BASED ON DESIGN GUIDELINES ESTABLISHED IN ASCE-07 AND THE NDS: WIND & SEISMIC PROVISIONS SUPPLEMENT.

| WALL BRACING: RECTANGLE 1 |                    |                    |  |  |
|---------------------------|--------------------|--------------------|--|--|
| SIDE                      | REQUIRED<br>LENGTH | PROVIDED<br>LENGTH |  |  |
| FRONT                     | 6.5 FT.            | 14.5 FT.           |  |  |
| RIGHT                     | 6.5 FT.            | 12.0 FT.           |  |  |
| REAR                      | 6.5 FT.            | 12.0 FT.           |  |  |
| LEFT                      | 6.5 FT.            | 16.0 FT.           |  |  |
|                           |                    |                    |  |  |





**ROOF FRAMING PLAN - 'L'** 

SCALE: 1/8"=1'-0"









| OPTIMAL 22°<br>0°<br>15°<br>0°<br>0°<br>0°<br>TRUSS OR RAFTER<br>6° SDWC<br>0° THESE SCREWS AS NOTED<br>HERE ARE A SUBSTITUTE FOR<br>OF THESE SCREWS AS NOTED<br>HERE ARE A SUBSTITUTE FOR<br>THE URINGAME TES H2.5A<br>OR EQUIVALENT TES. | WOOD STRUCTURAL PANEL (WSP)<br>SHEATHING MUST EXTEND TO TOP OF<br>DOUBLE TOP PLATES PER AWC 2021<br>OR 2015 SPECIAL DESIGN PROVISIONS<br>FOR WIND AND SEISMIC (SDPWS)<br>WSP NAILING PATTERN PER<br>DESIGNER IN ACCORDANCE<br>WITH 2021 OR 2015 SDPWS<br>WSP SHEATHING, 7/16" MIN. DESIGNED<br>AWC 2021 OR 2015 SDPWS<br>WSP SHEAT DTO TOP OF<br>UPLIFT IN ACCORDANCE WITH THE<br>AWC 2021 OR 2015 SDPWS |  |
|------------------------------------------------------------------------------------------------------------------------------------------------------------