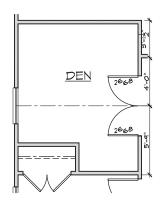

| <b>RALEIGH-DURHAM</b>                          |
|                                                                                                                                                                                                |                                                |
|                                                                                                                                                                                                | 50' SERIES                                     |
|                                                                                                                                                                                                |                                                |



Double Doors

 FLOOR
 PLAN
 OPTIONS

 SCALE:
 1/4"=1'-0"
 (22"x34")
 - 1/6"=1'-0"
 (11"x17")





SLAB INTERFACE PLAN 'L'

| *         SLAB PLAN NOTES                                                                                                                                 |                                                         |
|-----------------------------------------------------------------------------------------------------------------------------------------------------------|---------------------------------------------------------|
| NOTE: NOT ALL KEY NOTES APPLY.                                                                                                                            |                                                         |
| I. CONCRETE PATIO/PORCH S