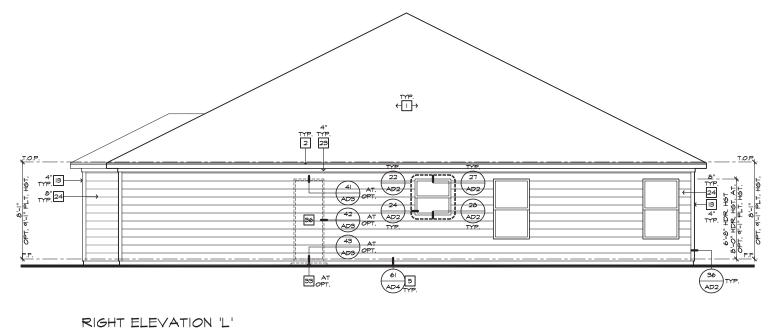

|
|                                                                                                                                                           | SPEC. LEVEL 1                                           |
|                                                                                                                                                           |                                                         |

RALEIGH DURHAM 50' SERIES



ROOF PLAN 'L' SCALE |/8"=|'-0" (22"X34") - |/16"=|'-0" (||"X17")

7'-3" SOFFIT IT AT OPT. 4'-"

REAR ELEVATION 'L' SCALE |/4"=|'-0" (22"X34") - |/8"=|'-0" (||"X|7")



FRONT ELEVATION 'L' SCALE 1/4"=1'-0" (22"X34") - 1/8"=1'-0" (11"X17")



T.O.P.

<u>|</u>|-|-|-

8" TYP. -24

-13 4" TYP.

36 AD2

L - +



SCALE |/4"=|'-0" (22"X34") - |/8"=|'-0" (||"X|7")



| # ELEVATION NOTES                                                                             |                                                                                             |
|-----------------------------------------------------------------------------------------------|---------------------------------------------------------------------------------------------|
| NOTE: NOT ALL KEY NOTES APPLY.                                                                |                                                                                             |
| I. ROOF MATERIAL - REFER TO ROOF NOTES<br>2. 2X FASCIA/BARGE BOARD WITH FASCIA CAP            |