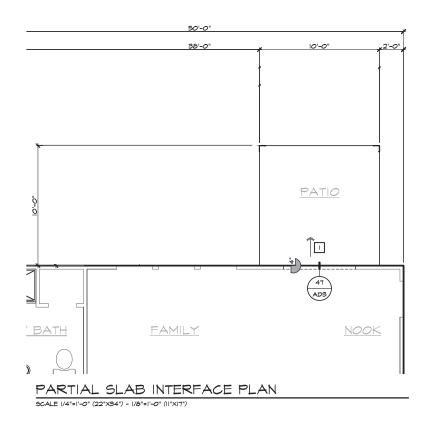

EFAULT). ELECTRICAL<br>N CHECK PERMIT REQUIRED IF LOAD EXCEED 400                                                                                       | 8              | ະ້າ        | ån             | יחדמי           | 2          |
| AMP                | S.                                                                                                                                                                             |                | 20,        | 2F             | RIES            | 3          |
|                    |                                                                                                                                                                                | - 21           |            | 8              |                 |            |

0 pu hese



|                                                                                                                                    | ELEVATION NOTES