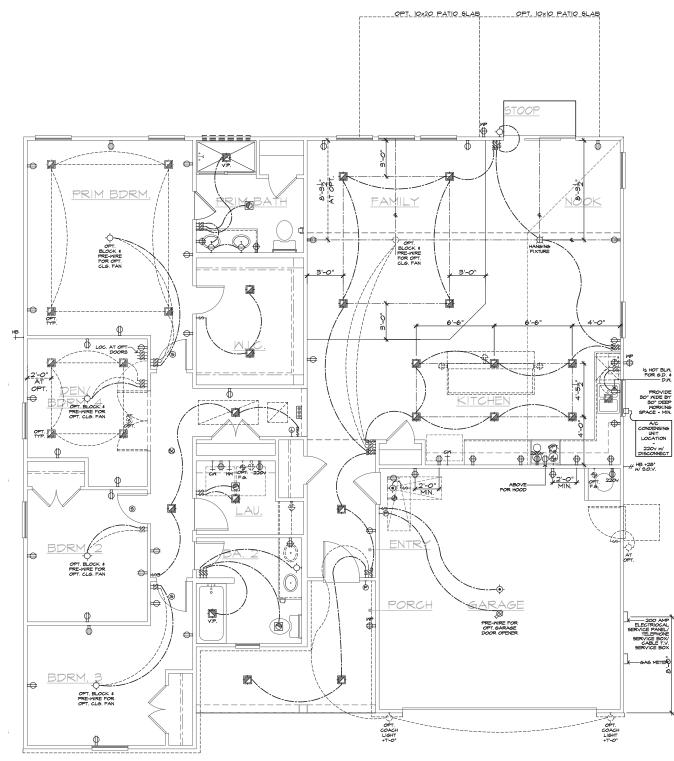

|
|                                                                                               | 8 4<br>5 6                                                                                  |
|                                                                                               | • <u>*</u> |
|                                                                                               | 8 4<br>5 6                                                                                  |

SHEET: 3.L2

spec. level 1 raleigh-durham 50' SERIES

.

#### C D Α KITCHEN KITCHEN KITCHEN Gourmet Kitchen Island Island KITCHEN ELEVATIONS







## MISC. ELEVATIONS





SECTION <sup>1</sup>B<sup>1</sup> SCALE 1/4"=1"-0" (22"X34") - 1/8"=1"-0" (11"X17")



SPEC. LEVEL 1

raleigh-durham 50' SERIES



|                                    | UTILITY LEGEND 2019 NG-R/ 2011 NEG                                                                                                         |                                      |
|------------------------------------|--------------------------------------------------------------------------------------------------------------------------------------------|--------------------------------------|
| 0                                  | 1200 DUPLEX CONVENIENCE RECEPTACLE<br>ARC FAULT(AFCI) AND TAMPER RESISTANT(TR)<br>12° ABV, FIN, FLR, TYPICAL U.N.O.                        | •                                    |
|                                    | 120v (TR) RECEPTACLE W/ GFI CIRCUIT