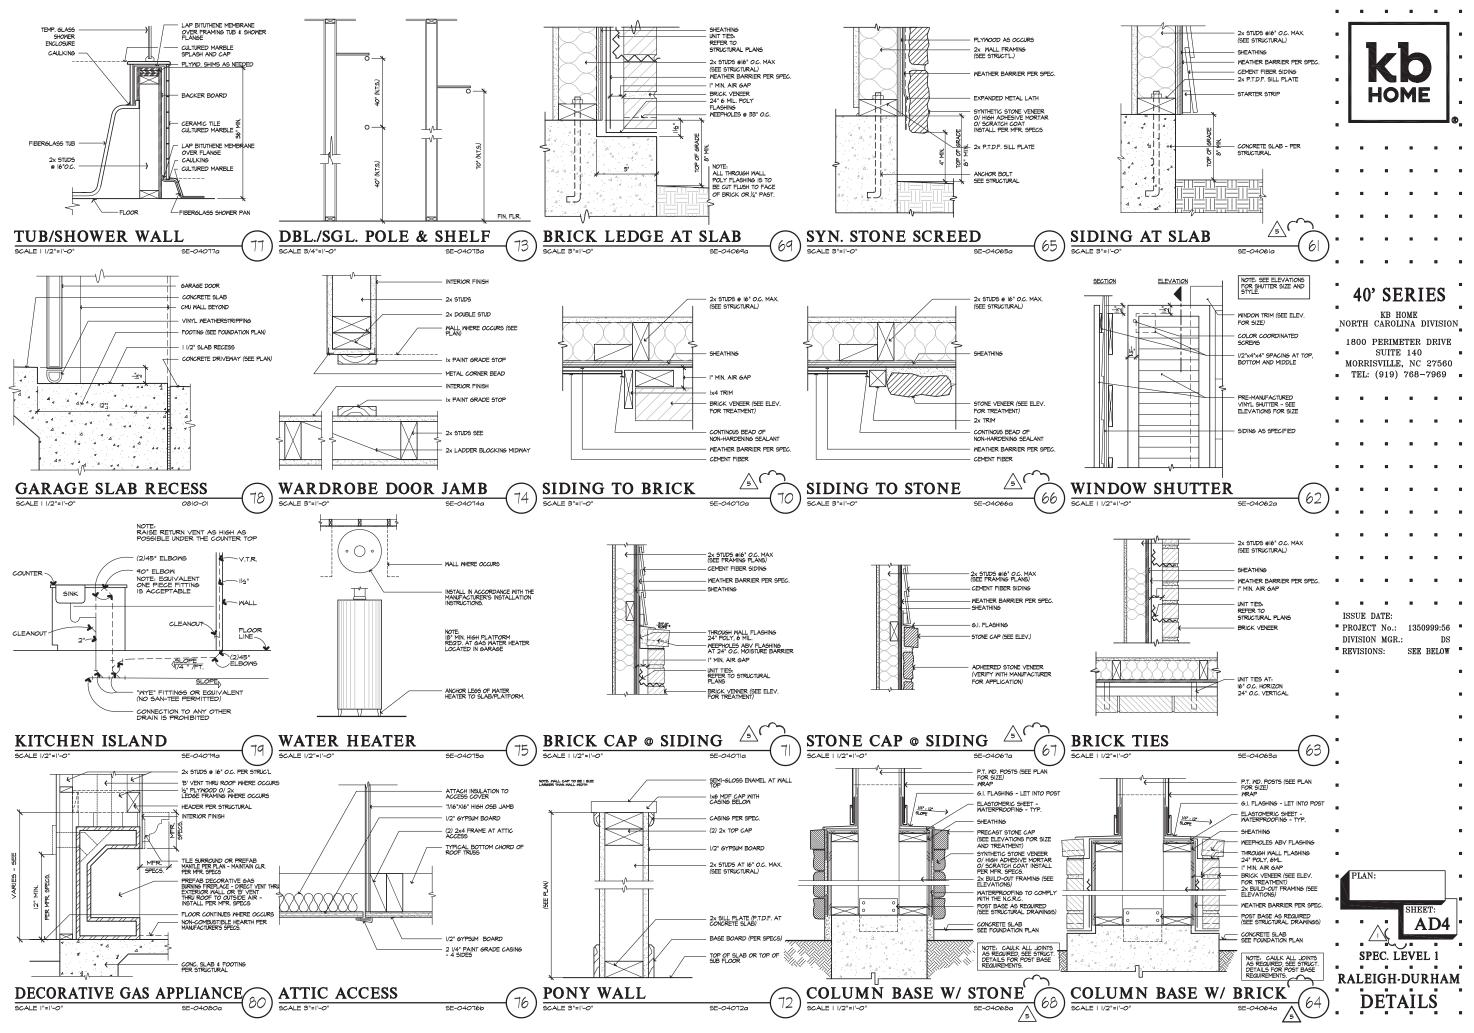

# SHEET INDEX

ABV.

A/C ADJ.

ALT AMP.

BD.

€ CAB.

CLG. CLR.

CONC CPT.

С.Т.

DBL. D.G.

DIA.

DIM.

D.L. DP.

DR. D.S.

DTL.

D.M.

EA.

EQ.

EXH. EXT.

FAU

F.C.

F.G.

FIN.

F.G./FX

FLR. FLR. LINE

FLUOR. FR. DR.

F.M.C.

FTG.

GA.

FLEV

DISP.

D.

ABOVE

BOARD

CEIL ING

CLEAR

DRYER

DIAMETER

DIMENSION

DISPOSAL

DOWNSPOUT

DISHWASHER

ELEVATION

DEEP

DOOR

DETAIL

EACH

EQUAL

EXHAUST

EXTERIOR

FORCED AIR UNIT

FIBER CEMENT

FIXED GLASS

FLUORESCENT

FRENCH DOOR

FLOOR MATERIAL

FUEL GAS

FINISH

FL OOR FLOOR LINE

FOOTING

GAR. DISP. GARBAGE DISPOSAL

GAUGE

DIVIDED LIGHT

LUM.

M.C. MFR.

MIN. MTD.

MTL.

N.I.C.

N.T.S.

0/

0.c.

OPT

Р.В.

PH. PLT.

PR.

RAD

REF.

RE/S

REV.

RM.

R.A.G.

PLYND.

P.T.D.F.

0.S.A.

LUMINOUS

MINIMUM

METAL

OVER.

MOUNTED

MEDICINE CABINET T.O.P.

NOT IN CONTRACT V.P.

MANUFACTURER

NOT TO SCALE

ON CENTER

OUTSIDE AIR

PUSH BUTTON

PHONE

PLATE

PAIR

RISER

RADIUS

RE-SAWN

REVERSE

ROOM

PLYWOOD

PRESSURE TREATED DOUGLAS FIR

RETURN AIR GRILL

REFRIGERATOR

PROPERTY LINE

OPTIONAL

т.о.с.

T.O.S.

TYP

U.N.O.

М.

ω/

ND.

W/H

М.І.

M.P.

NDM.

TOP OF CURB

TOP OF PLATE

TOP OF SLAB

UNLESS NOTED OTHERWISE

VAPOR PROOF

WATER HEATER

WROUGHT IRON