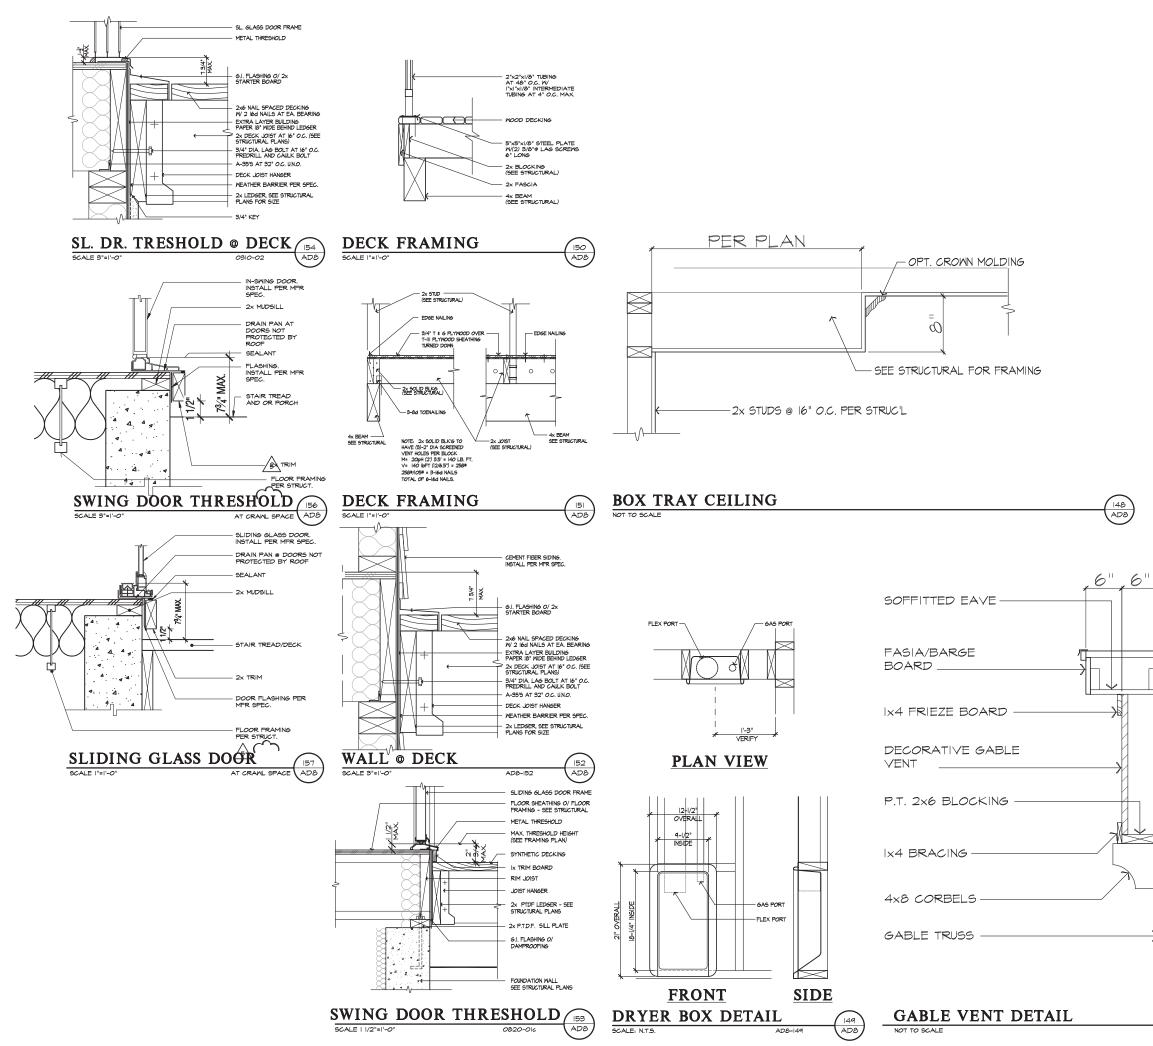

|          |       |                |   |
| 8   |         |          |       |                | • |
| •   |         |          |       |                | • |
| 8   |         |          |       |                |   |
| •   |         |          |       |                | • |
| 8   |         |          |       |                | 8 |
| •   |         |          |       |                | • |
|     | PLAN:   |          |       |                | • |
| •   |         |          | SHE   |                |   |
| •   | •       | $\Delta$ | A     | D7             |   |
| •   | SPI     | EC. L    | ,EVE  |                |   |
| R   | ALEI    | -        | -     | RHA            | M |
|     | D       | ĒŢ       | AİL   | Ĵ              |   |
|     |         |          |       |                |   |



|   | •                      |                 |                |             | •      |
|---|------------------------|-----------------|----------------|-------------|--------|
|   |                        |                 |                |             | 8      |
| 8 |                        | k               | 6              |             | •      |
|   |                        | 10              |                |             | 8      |
| 8 |                        | 70              |                |             | •      |
| 8 |                        |                 |                |             | ®_     |
| 8 | •                      |                 | •              |             | •      |
| 8 | •                      | •               | •              | •           | •