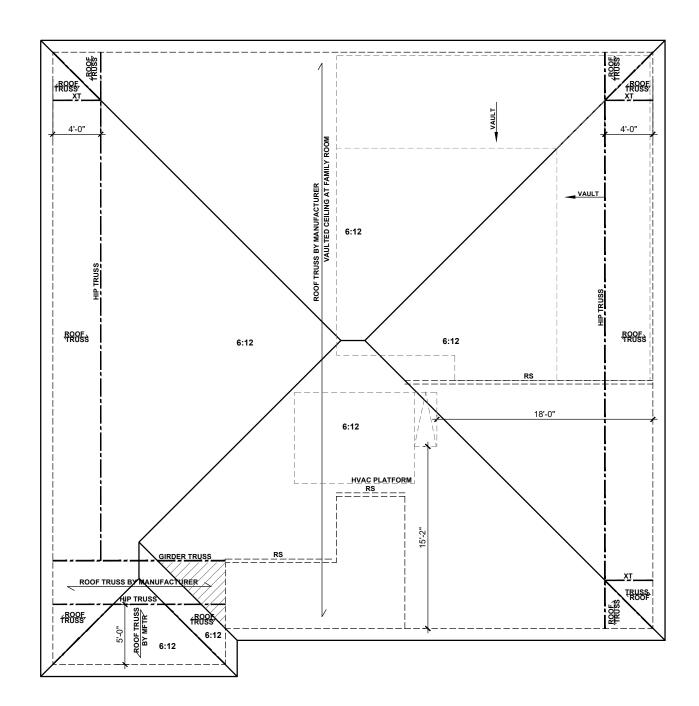

"



WALL BRACING FOUND IN THE NCRC. THESE WALLS ARE ENGINEERED DESIGN BASED ON DESIGN GUIDELINES ESTABLISHED IN ASCE-07 AND THE NDS: WIND & SEISMIC PROVISIONS SUPPLEMENT.

| WALL BRACING: RECTANGLE 1 |                    |                    |  |  |
|---------------------------|--------------------|--------------------|--|--|
| SIDE                      | REQUIRED<br>LENGTH | PROVIDED<br>LENGTH |  |  |
| FRONT                     | 6.5 FT.            | 14.5 FT.           |  |  |
| RIGHT                     | 6.5 FT.            | 12.0 FT.           |  |  |
| REAR                      | 6.5 FT.            | 12.0 FT.           |  |  |
| LEFT                      | 6.5 FT.            | 16.0 FT.           |  |  |
|                           |                    |                    |  |  |





**ROOF FRAMING PLAN - 'L'** 

SCALE: 1/8"=1'-0"









| OPTIMAL 22°<br>0°<br>15°<br>0°<br>0°<br>0°<br>TRUSS OR RAFTER<br>6° SDWC<br>0° THESE SCREWS AS NOTED<br>HERE ARE A SUBSTITUTE FOR<br>OF THESE SCREWS AS NOTED<br>HERE ARE A SUBSTITUTE FOR<br>THE URINGAME TES H2.5A<br>OR EQUIVALENT TES. | WOOD STRUCTURAL PANEL (WSP)<br>SHEATHING MUST EXTEND TO TOP OF<br>DOUBLE TOP PLATES PER AWC 2021<br>OR 2015 SPECIAL DESIGN PROVISIONS<br>FOR WIND AND SEISMIC (SDPWS)<br>WSP NAILING PATTERN PER<br>DESIGNER IN ACCORDANCE<br>WITH 2021 OR 2015 SDPWS<br>WSP SHEATHING, 7/16" MIN. DESIGNED<br>AWC 2021 OR 2015 SDPWS<br>WSP SHEAT DTO TOP OF<br>UPLIFT IN ACCORDANCE WITH THE<br>AWC 2021 OR 2015 SDPWS |  |
|-------------------------------------------------------------------------------------------------------