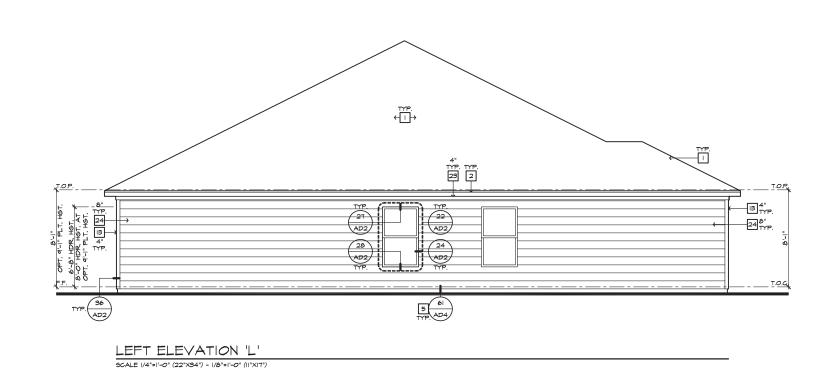

| SPEC. LEVEL 1                                           |
|                                                                                                                                                           |                                                         |

RALEIGH DURHAM 50' SERIES



ROOF PLAN 'L' SCALE |/8"=|'-0" (22"X34") - |/16"=|'-0" (||"X17")

7'-3" SOFFIT IT AT OPT. 4'-"

REAR ELEVATION 'L' SCALE |/4"=|'-0" (22"X34") - |/8"=|'-0" (||"X|7")



FRONT ELEVATION 'L' SCALE 1/4"=1'-0" (22"X34") - 1/8"=1'-0" (11"X17")



T.O.P.

<u>|</u>|-|-|-

8" TYP. -24

-13 4" TYP.

36 AD2

L - +



SCALE |/4"=|'-0" (22"X34") - |/8"=|'-0" (||"X|7")



| # ELEVATION NOTES                                                                             |                                                                                             |
|-----------------------------------------------------------------------------------------------|---------------------------------------------------------------------------------------------|
| NOTE: NOT ALL KEY NOTES APPLY.                                                                |                                                                                             |
| I. ROOF MATERIAL - REFER TO ROOF NOTES<br>2. 2X FASCIA/BARGE BOARD WITH FASCIA CAP            |                                                                                             |
| 2. 2X FASCIA/BARGE BOARD WIT