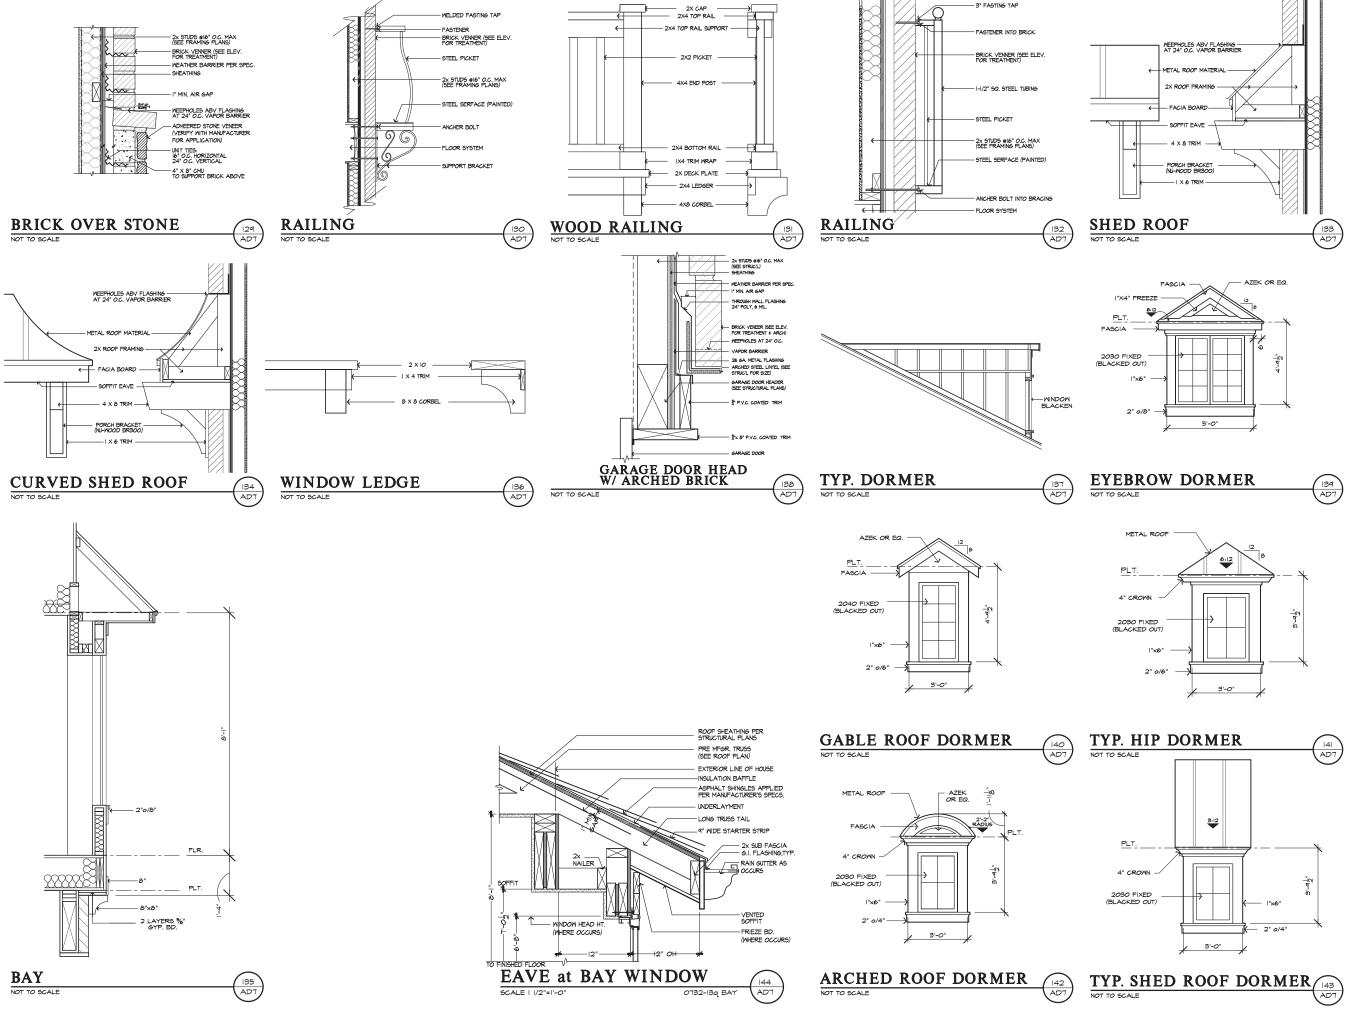

# SHEET INDEX

ABV.

A/C ADJ.

ALT AMP.

BD.

€ CAB.

CLG. CLR.

CONC CPT.

С.Т.

DBL. D.G.

DIA.

DIM.

D.L. DP.

DR. D.S.

DTL.

D.M.

EA.

EQ.

EXH. EXT.

FAU

F.C.

F.G.

FIN.

F.G./FX

FLR. FLR. LINE

FLUOR. FR. DR.

F.M.C.

FTG.

GA.

FLEV

DISP.

D.

ABOVE

BOARD

CEIL ING

CLEAR

DRYER

DIAMETER

DIMENSION

DISPOSAL

DOWNSPOUT

DISHWASHER

ELEVATION

DEEP

DOOR

DETAIL

EACH

EQUAL

EXHAUST

EXTERIOR

FORCED AIR UNIT

FIBER CEMENT

FIXED GLASS

FLUORESCENT

FRENCH DOOR

FLOOR MATERIAL

FUEL GAS

FINISH

FL OOR FLOOR LINE

FOOTING

GAR. DISP. GARBAGE DISPOSAL

GAUGE

DIVIDED LIGHT

LUM.

M.C. MFR.

MIN. MTD.

MTL.

N.I.C.

N.T.S.

0/

0.c.

OPT

Р.В.

PH. PLT.

PR.

RAD

REF.

RE/S

REV.

RM.

R.A.G.

PLYND.

P.T.D.F.

0.S.A.

LUMINOUS

MINIMUM

METAL

OVER.

MOUNTED

MEDICINE CABINET T.O.P.

NOT IN CONTRACT V.P.

MANUFACTURER

NOT TO SCALE

ON CENTER

OUTSIDE AIR

PUSH BUTTON

PHONE

PLATE

PAIR

RISER

RADIUS

RE-SAWN

REVERSE

ROOM

PLYWOOD

PRESSURE TREATED DOUGLAS FIR

RETURN AIR GRILL

REFRIGERATOR

PROPERTY LINE

OPTIONAL

т.о.с.

T.O.S.

TYP

U.N.O.

М.

ω/

ND.

W/H

М.І.

M.P.

NDM.

TOP OF CURB

TOP OF PLATE

TOP OF SLAB

UNLESS NOTED OTHERWISE

VAPOR PROOF

WATER HEATER

WROUGHT IRON