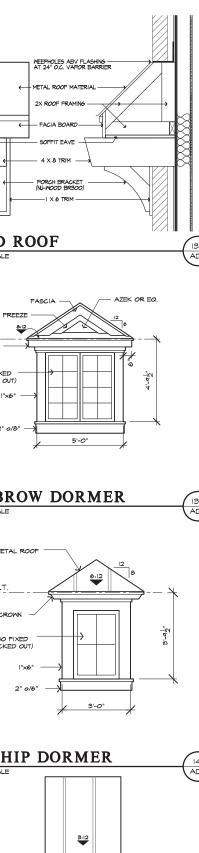

|   |                          |                  |           | •        |
|   | 8 |                          |                  |           | •        |
|   |   |                          |                  |           | •        |
|   |   | PLAN:                    |                  |           |          |
|   | 8 | \<br>\                   |                  | IEET:     | ┓        |
|   |   |                          | SH               | AD2       | 2        |
|   |   |                          |                  | ■<br>EL 1 |          |
|   | • | SPEC<br>RALEIG           |                  |           |          |
| ١ | 1 |                          | TAI              |           | a<br>IVI |
| 1 | 8 |                          | IAI              | L3        | •        |















| •   |         | •        |       | 8              | • |
|-----|---------|----------|-------|----------------|---|
| 8   |         |          |       |                | • |
| •   |         |          | h     |                | • |
| 8   |         | 10       |       |                | • |
|     |         |          |       |                | • |
|     |         |          |       |                | • |
|     |         |          | •     |                | • |
|     |         |          |       |                |   |
|     | -       |          | -     |                |   |
|     |         |          |       |                |   |
| 8   |         |          | 8     |                |   |
|     | 4.01    | ar       |       | ъа             |   |
| 8   |         | VD U     |       |