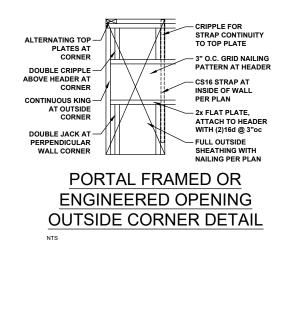

|
| <br>DOUBLE RAFTER / DOUBLE JOIST                  |
| <br>STRUCTURAL BEAM / GIRDER                      |
| <br>WINDOW / DOOR HEADER                          |
| POINT LOAD TRANSFER                               |
| POINT LOAD FROM ABOVE<br>BEARING ON BEAM / GIRDER |

(1) #4 REBAR @ CENTER OF ALL PERIMETER AND INTERNAL LOAD BEARING FOOTINGS. (3" C.C. MIN)

ALL CONCRETE CURBS SUPPORTING PORTAL FRAMED OR ENGINEERED OPENINGS IN GARAGES WITH A PONY WALL OVER 24" ABOVE THE GARAGE DOOR HEADER SHALL BE REQUIRED TO BE AT LEAST 8" WIDE.

VAPOR RETARDER REQUIREMENT SLAB VAPOR RETARDER TO BE 6 MIL. CLASS C

PLUMBING LINES MAY PASS PERPENDICULARLY THROUGH THE BOTTOM THIRD OF A FOOTING IF INSTALLED WITH APPROPRIATE SLEEVE AND (2) 48" LONG #4 REBAR ARE INSTALLED CENTERED OVER THE SLEEVE.







FIRST FLOOR CEILING FRAMING PLAN -

SCALE: 1/8"=1'-0"

| BEAM & POINT LOAD LEGEND         INTERIOR LOAD BEARING WALL         ROOF RAFTER / TRUSS SUPPORT         DOUBLE RAFTER / DOUBLE JOIST         STRUCTURAL BEAM / GIRDER         WINDOW / DOOR HEADER         POINT LOAD TRANSFER         POINT LOAD FROM ABOVE<br>BEARING ON BEAM / GIRDER