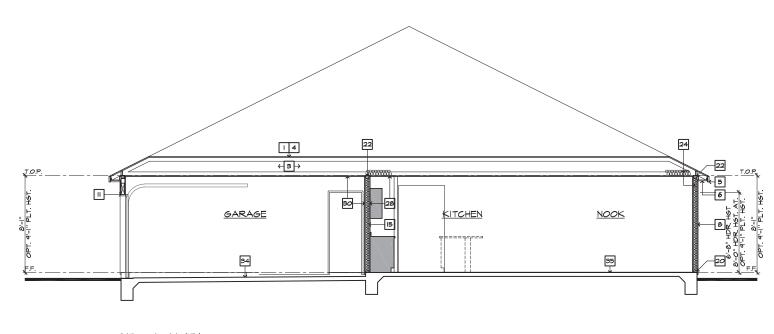

| B                                                                                           |
|                                                                                               | 8 4<br>5 6                                                                                  |
|                                                                                               | • <u>*</u> |
|                                                                                               | 8 4<br>5 6                                                                                  |

SHEET: 3.L2

spec. level 1 raleigh-durham 50' SERIES

.

#### C D Α KITCHEN KITCHEN KITCHEN Gourmet Kitchen Island Island KITCHEN ELEVATIONS







## MISC. ELEVATIONS





SECTION <sup>1</sup>B<sup>1</sup> SCALE 1/4"=1"-0" (22"X34") - 1/8"=1"-0" (11"X17")



SPEC. LEVEL 1

raleigh-durham 50' SERIES



|                                    | UTILITY LEGEND 2019 NG-R/ 2011 NEG                                                                                                         |                                      |
|------------------------------------|--------------------------------------------------------------------------------------------------------------------------------------------|--------------------------------------|
| 0                                  | 1200 DUPLEX CONVENIENCE RECEPTACLE<br>ARC FAULT(AFCI) AND TAMPER RESISTANT(TR)<br>12° ABV, FIN, FLR, TYPICAL U.N.O.                        | •                                    |
|