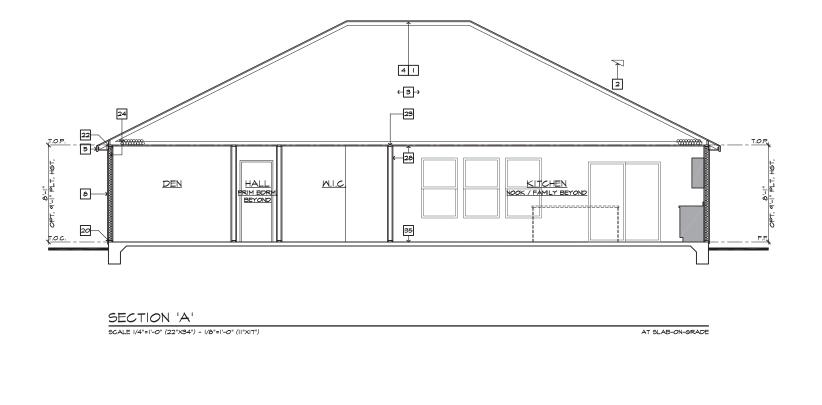

| B                                                                                           |
|                                                                                               | 8 4<br>5 6                                                                                  |
|                                                                                               | • <u>*</u> |
|                                                                                               | 8 4<br>5 6                                                                                  |

SHEET: 3.L2

spec. level 1 raleigh-durham 50' SERIES

.

#### C D Α KITCHEN KITCHEN KITCHEN Gourmet Kitchen Island Island KITCHEN ELEVATIONS







## MISC. ELEVATIONS





SECTION <sup>1</sup>B<sup>1</sup> SCALE 1/4"=1"-0" (22"X34") - 1/8"=1"-0" (11"X17")



SPEC. LEVEL 1

raleigh-durham 50' SERIES



|                                    | UTILITY LEGEND 2019 NG-R/ 2011 NEG                                                                                                         |                                      |
|------------------------------------|--------------------------------------------------------------------------------------------------------------------------------------------|--------------------------------------|
| 0                                  | 1200 DUPLEX CONVENIENCE RECEPTACLE<br>ARC FAULT(AFCI) AND TAMPER RESISTANT(TR)<br>12° ABV, FIN, FLR, TYPICAL U.N.O.                        | •                                    |
|