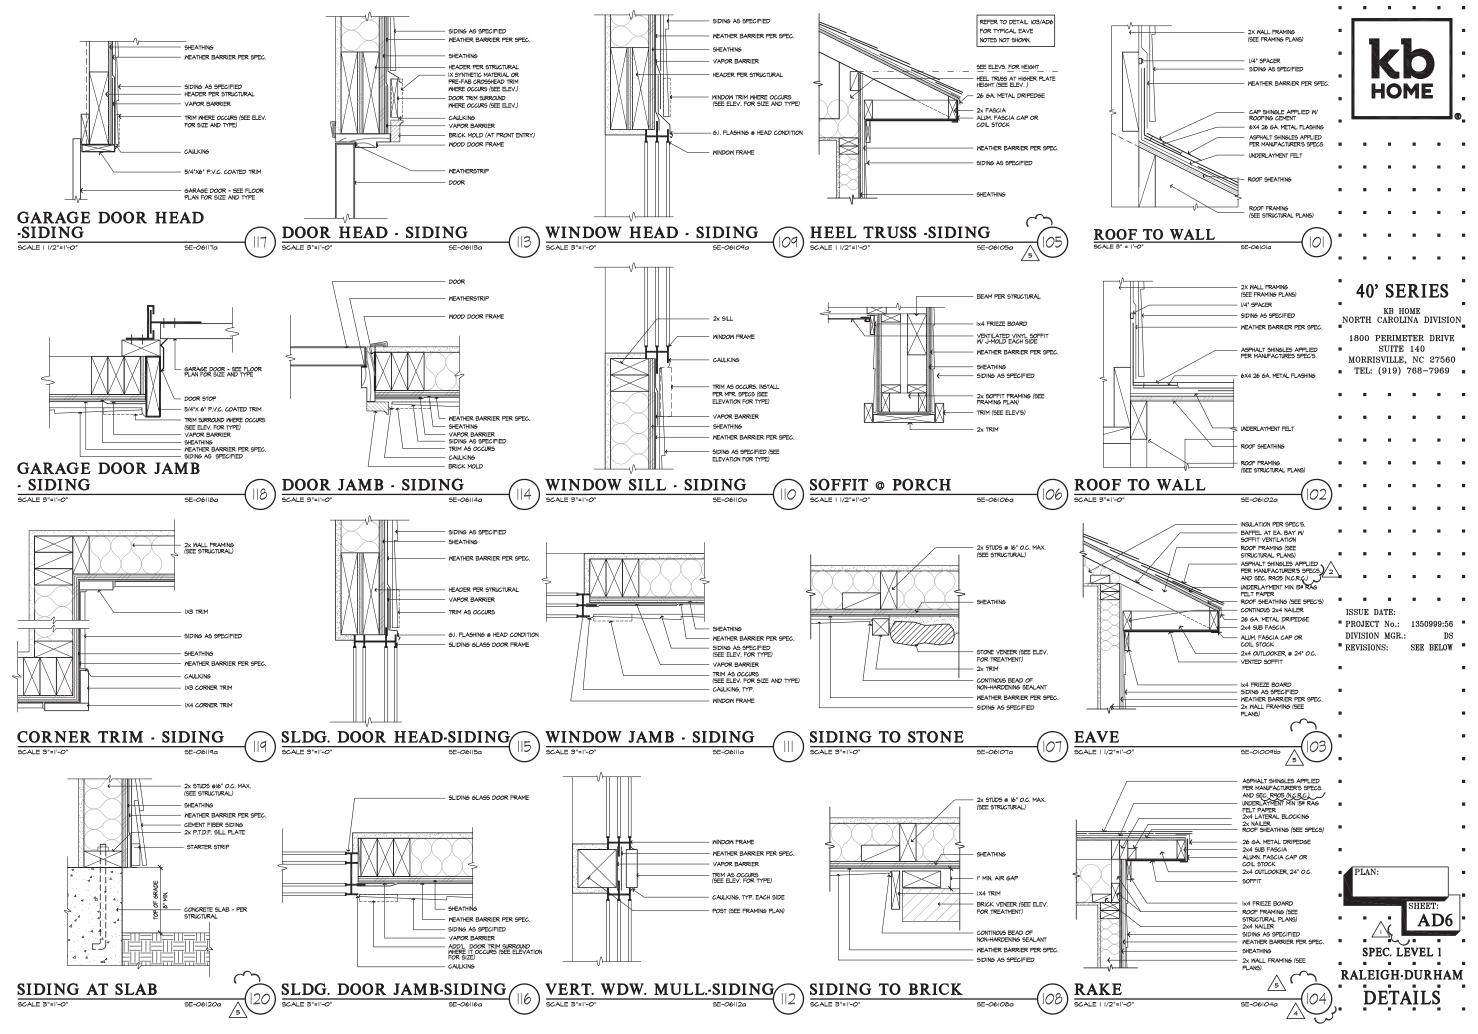

# SHEET INDEX

ABV.

A/C ADJ.

ALT AMP.

BD.

€ CAB.

CLG. CLR.

CONC CPT.

С.Т.

DBL. D.G.

DIA.

DIM.

D.L. DP.

DR. D.S.

DTL.

D.M.

EA.

EQ.

EXH. EXT.

FAU

F.C.

F.G.

FIN.

F.G./FX

FLR. FLR. LINE

FLUOR. FR. DR.

F.M.C.

FTG.

GA.

FLEV

DISP.

D.

ABOVE

BOARD

CEIL ING

CLEAR

DRYER

DIAMETER

DIMENSION

DISPOSAL

DOWNSPOUT

DISHWASHER

ELEVATION

DEEP

DOOR

DETAIL

EACH

EQUAL

EXHAUST

EXTERIOR

FORCED AIR UNIT

FIBER CEMENT

FIXED GLASS

FLUORESCENT

FRENCH DOOR

FLOOR MATERIAL

FUEL GAS

FINISH

FL OOR FLOOR LINE

FOOTING

GAR. DISP. GARBAGE DISPOSAL

GAUGE

DIVIDED LIGHT

LUM.

M.C. MFR.

MIN. MTD.

MTL.

N.I.C.

N.T.S.

0/

0.c.

OPT

Р.В.

PH. PLT.

PR.

RAD

REF.

RE/S

REV.

RM.

R.A.G.

PLYND.

P.T.D.F.

0.S.A.

LUMINOUS

MINIMUM

METAL

OVER.

MOUNTED

MEDICINE CABINET T.O.P.

NOT IN CONTRACT V.P.

MANUFACTURER

NOT TO SCALE

ON CENTER

OUTSIDE AIR

PUSH BUTTON

PHONE

PLATE

PAIR

RISER

RADIUS

RE-SAWN

REVERSE

ROOM

PLYWOOD

PRESSURE TREATED DOUGLAS FIR

RETURN AIR GRILL

REFRIGERATOR

PROPERTY LINE

OPTIONAL

т.о.с.

T.O.S.

TYP

U.N.O.

М.

ω/

ND.

W/H

М.І.

M.P.

NDM.

TOP OF CURB

TOP OF PLATE

TOP OF SLAB

UNLESS NOTED OTHERWISE

VAPOR PROOF

WATER HEATER

WROUGHT IRON