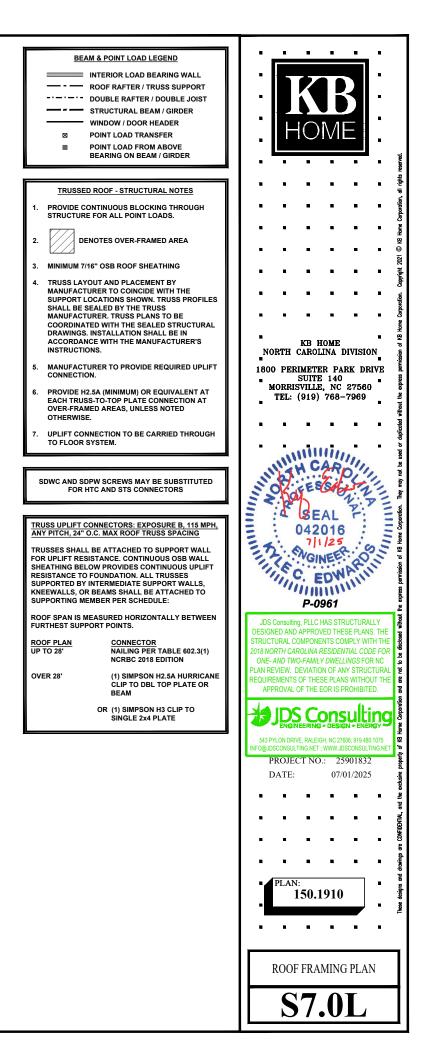

E ENGINEERED DESIGN BASED ON DESIGN GUIDELINES ESTABLISHED IN ASCE-07 AND THE NDS: WIND & SEISMIC PROVISIONS SUPPLEMENT.

| WALL BRACING: RECTANGLE 1 |                    |                    |  |  |
|---------------------------|--------------------|--------------------|--|--|
| SIDE                      | REQUIRED<br>LENGTH | PROVIDED<br>LENGTH |  |  |
| FRONT                     | 6.5 FT.            | 14.5 FT.           |  |  |
| RIGHT                     | 6.5 FT.            | 12.0 FT.           |  |  |
| REAR                      | 6.5 FT.            | 12.0 FT.           |  |  |
| LEFT                      | 6.5 FT.            | 16.0 FT.           |  |  |
|                           |                    |                    |  |  |





**ROOF FRAMING PLAN - 'L'** 

SCALE: 1/8"=1'-0"









| OPTIMAL 22°<br>0°<br>15°<br>0°<br>0°<br>0°<br>TRUSS OR RAFTER<br>6° SDWC<br>0° THESE SCREWS AS NOTED<br>HERE ARE A SUBSTITUTE FOR<br>OF THESE SCREWS AS NOTED<br>HERE ARE A SUBSTITUTE FOR<br>THE URINGAME TES H2.5A<br>OR EQUIVALENT TES. | WOOD STRUCTURAL PANEL (WSP)<br>SHEATHING MUST EXTEND TO TOP OF<br>DOUBLE TOP PLATES PER AWC 2021<br>OR 2015 SPECIAL DESIGN PROVISIONS<br>FOR WIND AND SEISMIC (SDPWS)<br>WSP NAILING PATTERN PER<br>DESIGNER IN ACCORDANCE<br>WITH 2021 OR 2015 SDPWS<br>WSP SHEATHING, 7/16" MIN. DESIGNED<br>AWC 2021 OR 2015 SDPWS<br>WSP SHEAT DTO TOP OF<br>UPLIFT IN ACCORDANCE WITH THE<br>AWC 2021 OR 2015 SDPWS |  |
|----------------------------------------------------------------------------------------------------------------------------------------------------------