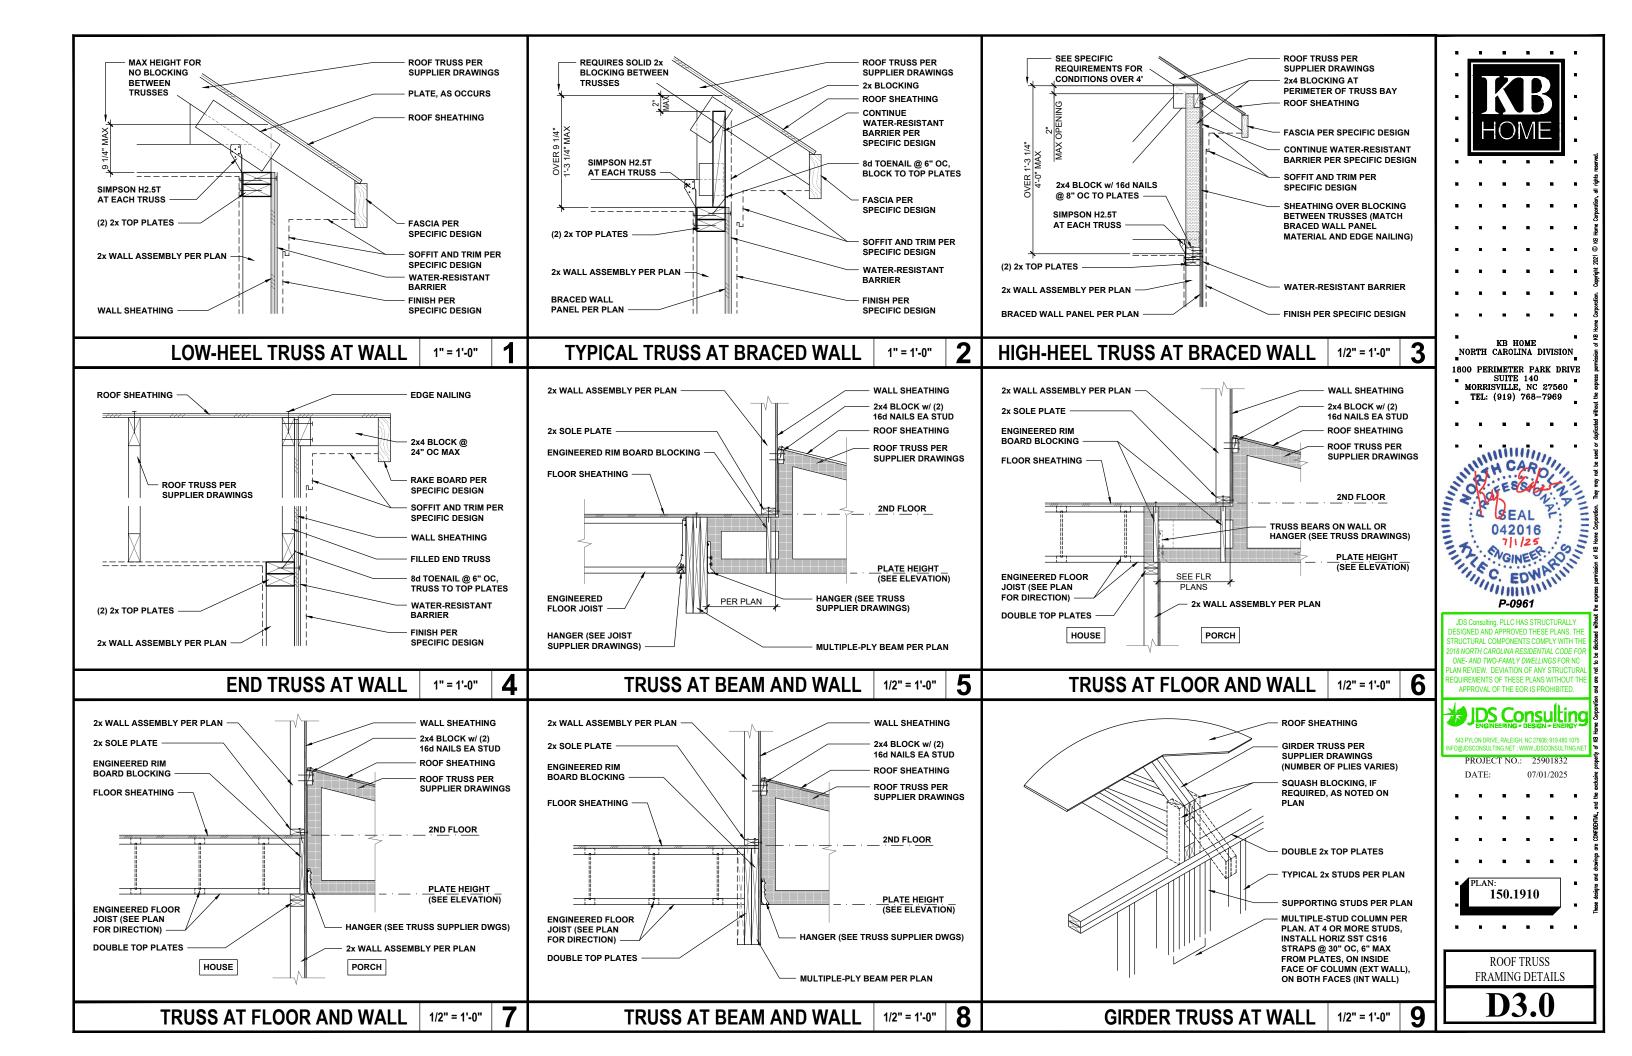

NEERED DESIGN BASED ON DESIGN GUIDELINES ESTABLISHED IN ASCE-07 AND THE NDS: WIND & SEISMIC PROVISIONS SUPPLEMENT.

| WALL BRACING: RECTANGLE 1 |                    |                    |  |  |
|---------------------------|--------------------|--------------------|--|--|
| SIDE                      | REQUIRED<br>LENGTH | PROVIDED<br>LENGTH |  |  |
| FRONT                     | 6.5 FT.            | 14.5 FT.           |  |  |
| RIGHT                     | 6.5 FT.            | 12.0 FT.           |  |  |
| REAR                      | 6.5 FT.            | 12.0 FT.           |  |  |
| LEFT                      | 6.5 FT.            | 16.0 FT.           |  |  |
|                           |                    |                    |  |  |





**ROOF FRAMING PLAN - 'L'** 

SCALE: 1/8"=1'-0"









| OPTIMAL 22°<br>0°<br>15°<br>0°<br>0°<br>0°<br>TRUSS OR RAFTER<br>6° SDWC<br>0° THESE SCREWS AS NOTED<br>HERE ARE A SUBSTITUTE FOR<br>OF THESE SCREWS AS NOTED<br>HERE ARE A SUBSTITUTE FOR<br>THE URINGAME TES H2.5A<br>OR EQUIVALENT TES. | WOOD STRUCTURAL PANEL (WSP)<br>SHEATHING MUST EXTEND TO TOP OF<br>DOUBLE TOP PLATES PER AWC 2021<br>OR 2015 SPECIAL DESIGN PROVISIONS<br>FOR WIND AND SEISMIC (SDPWS)<br>WSP NAILING PATTERN PER<br>DESIGNER IN ACCORDANCE<br>WITH 2021 OR 2015 SDPWS<br>WSP SHEATHING, 7/16" MIN. DESIGNED<br>AWC 2021 OR 2015 SDPWS<br>WSP SHEAT DTO TOP OF<br>UPLIFT IN ACCORDANCE WITH THE<br>AWC 2021 OR 2015 SDPWS |  |
|----------------------------------------------------------------------------------------------------------------------------------------------------------------