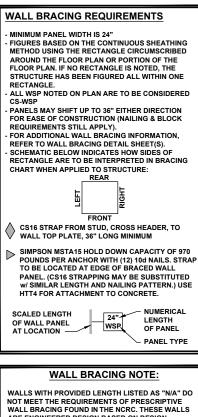

| FIRST FLOOR<br>CEILING FRAMING PLAN<br><b>S1.0L</b>                                                                                                                                                                                                                                                                                                                              |



FIRST FLOOR WALL BRACING PLAN - 'L'

SCALE: 1/8"=1'-0"



WALL BRACING FOUND IN THE NCRC. THESE WALLS ARE ENGINEERED DESIGN BASED ON DESIGN GUIDELINES ESTABLISHED IN ASCE-07 AND THE NDS: WIND & SEISMIC PROVISIONS SUPPLEMENT.

| WALL BRACING: RECTANGLE 1 |                    |                    |  |  |
|---------------------------|--------------------|--------------------|--|--|
| SIDE                      | REQUIRED<br>LENGTH | PROVIDED<br>LENGTH |  |  |
| FRONT                     | 6.5 FT.            | 14.5 FT.           |  |  |
| RIGHT                     | 6.5 FT.            | 12.0 FT.           |  |  |
| REAR                      | 6.5 FT.            | 12.0 FT.           |  |  |
| LEFT                      | 6.5 FT.            | 16.0 FT.           |  |  |
|                           |                    |                    |  |  |





*