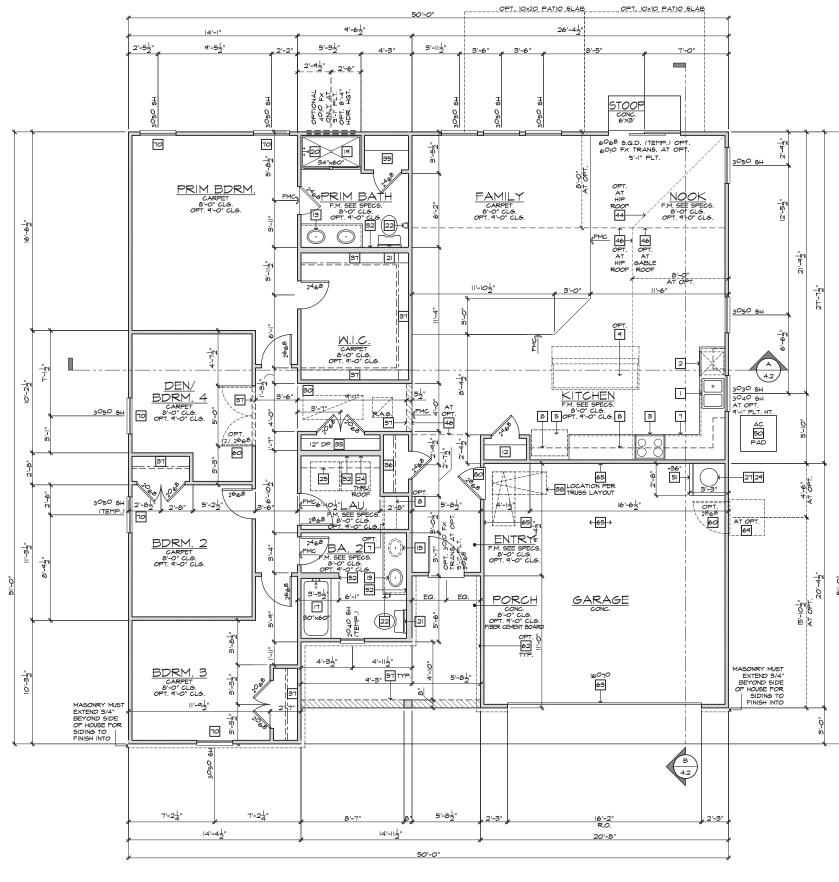

NERAL PLAN NOTES** ALL CEILING HEIGHTS PER SECTION AND ELEVATION PLATE HEIGHTS,  $\mbox{U.N.O.}$ ALL INTERIOR DOORS TO BE HOLLOW CORE I 3/6" THICK, U.N.O. (REFER TO PLAN FOR SIZE). ALL GARAGE SERVICE DOORS TO BE HOLLOW CORE EXTERIOR GRADE (REFER TO PLAN FOR SIZE). ALL HOUSE TO GARAGE DOORS TO BE 20-MINUTE FIRE-RATED (REFER TO PLAN FOR SIZE). ALL ENTRY DOORS AND EXTERIOR FRENCH DOORS TO BE SOLID CORE I 3/4' THICK (REFER TO PLAN FOR SIZE). ALL FLOOR MATERIAL CHANGES TO OCCUR AT CENTER OF DOOR JAMBS, U.N.O. STAIR DATA NOTES FIRST FLOOR WITH \$-1" PLATE HEIGHT: 14" DEEP T.J.I. FLOOR JOISTS WITH 3/4" T&G DECKING. 14 TREADS AT 10" EACH 15 RISERS AT 7-7/16" EACH FIRST FLOOR WITH 9,1" PLATE HEIGHT: 14" DEEP T.J.I. FLOOR JOISTS WITH 3/4" T&G DECKING. 15 TREADS AT 10" EACH 16 RISERS AT T-3/4" EACH



## FLOOR PLAN 'L'

SCALE I/4"=I'-0" (22"X34") - I/8"=I'-0" (II"XI7")

| FLOOR PLAN NOTES                                                                                                                                                                               |                                                |
|------------------------------------------------------------------------------------------------------------------------------------------------------------------------------------------------|------------------------------------------------|
| NOTE: NOT ALL KEY NOTES APPLY.                                                                                                                                                                 |