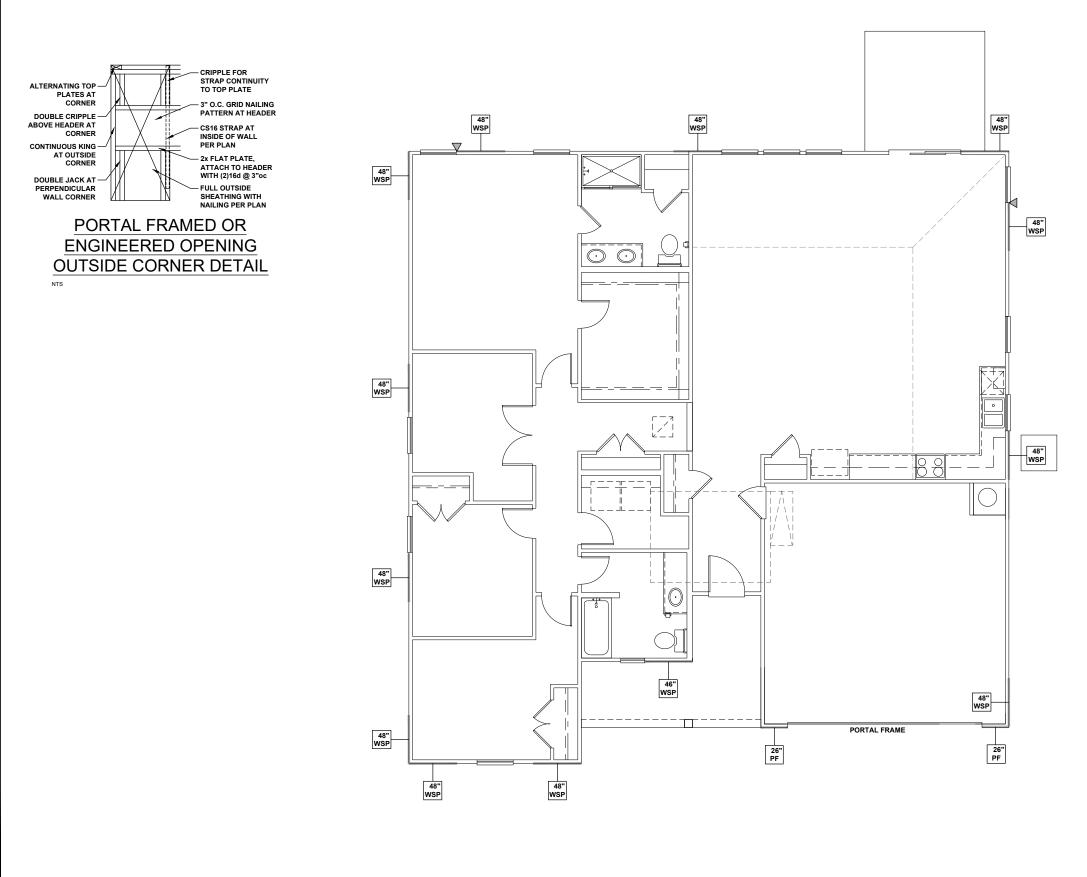

| FIRST FLOOR<br>CEILING FRAMING PLAN<br><b>S1.0L</b>                                                                                                                                                                                                                                                                                                                              |



FIRST FLOOR WALL BRACING PLAN - 'L'

SCALE: 1/8"=1'-0"



WALL BRACING FOUND IN THE NCRC. THESE WALLS ARE ENGINEERED DESIGN BASED ON DESIGN GUIDELINES ESTABLISHED IN ASCE-07 AND THE NDS: WIND & SEISMIC PROVISIONS SUPPLEMENT.

| WALL BRACING: RECTANGLE 1 |                    |                    |  |  |
|---------------------------|--------------------|--------------------|--|--|
| SIDE                      | REQUIRED<br>LENGTH | PROVIDED<br>LENGTH |  |  |
| FRONT                     | 6.5 FT.            | 14.5 FT.           |  |  |
| RIGHT                     | 6.5 FT.            | 12.0 FT.           |  |  |
| REAR                      | 6.5 FT.            | 12.0 FT.           |  |  |
| LEFT                      | 6.5 FT.            | 16.0 FT.           |  |  |
|