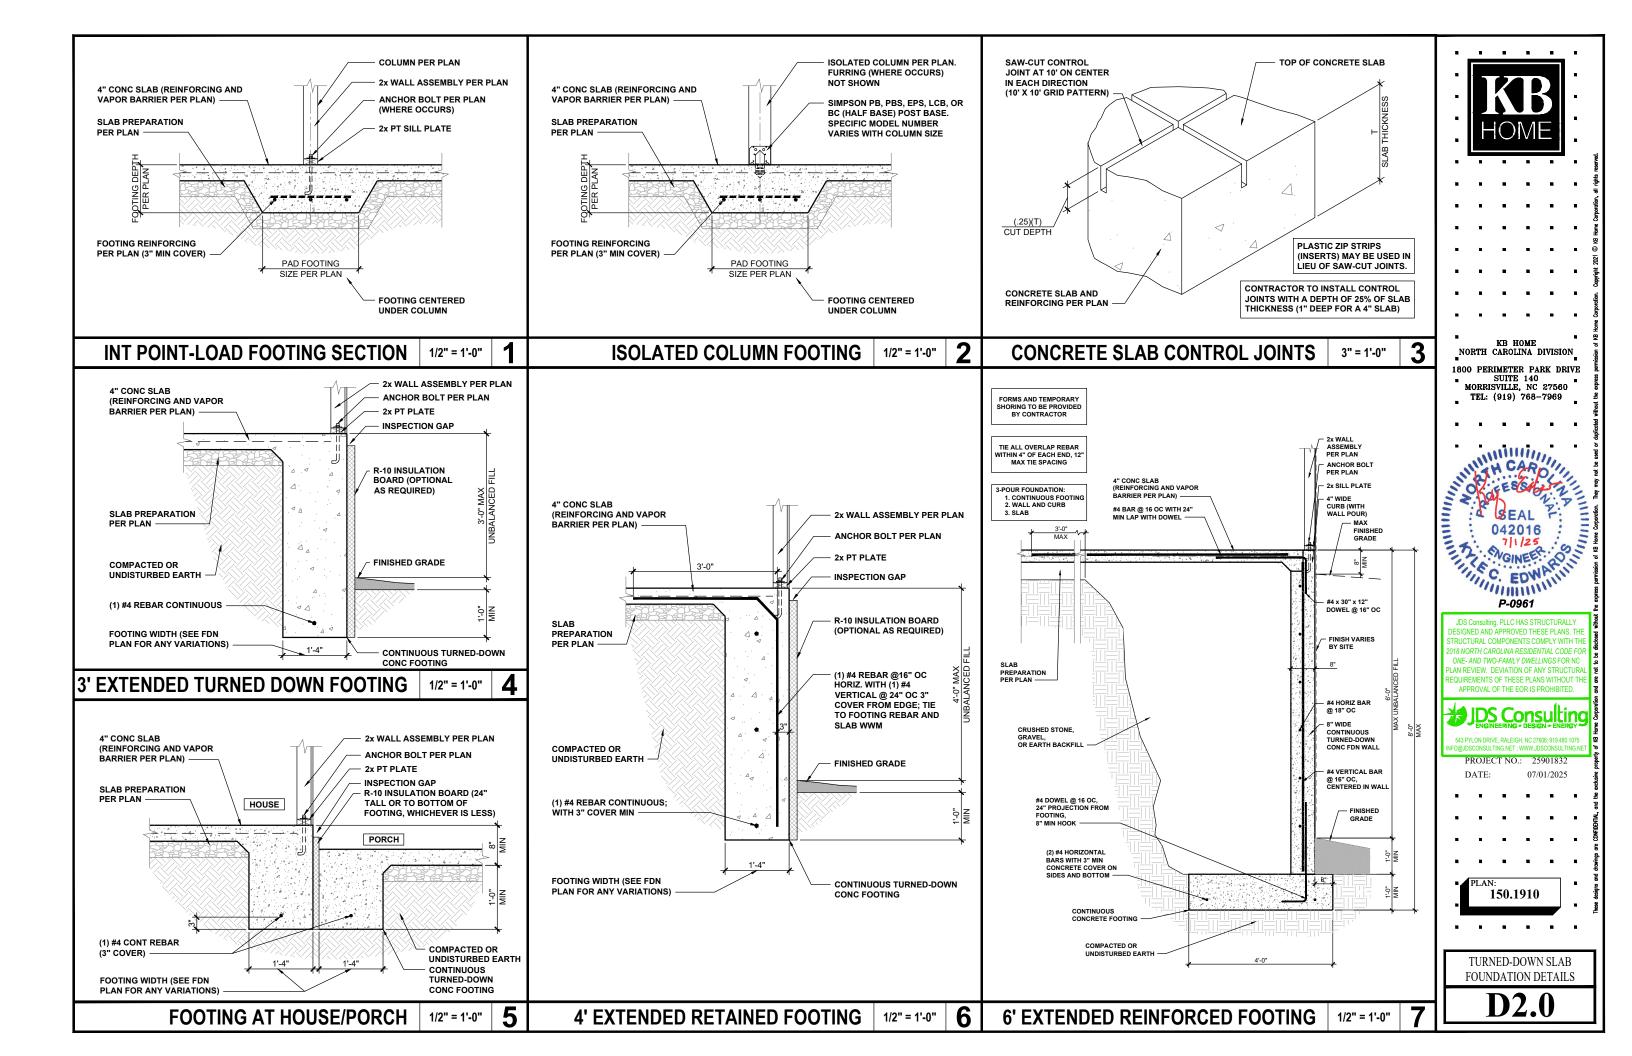

GINEERED DESIGN BASED ON DESIGN GUIDELINES ESTABLISHED IN ASCE-07 AND THE NDS: WIND & SEISMIC PROVISIONS SUPPLEMENT.

| WALL BRACING: RECTANGLE 1 |                    |                    |  |  |
|---------------------------|--------------------|--------------------|--|--|
| SIDE                      | REQUIRED<br>LENGTH | PROVIDED<br>LENGTH |  |  |
| FRONT                     | 6.5 FT.            | 14.5 FT.           |  |  |
| RIGHT                     | 6.5 FT.            | 12.0 FT.           |  |  |
| REAR                      | 6.5 FT.            | 12.0 FT.           |  |  |
| LEFT                      | 6.5 FT.            | 16.0 FT.           |  |  |
|                           |                    |                    |  |  |





**ROOF FRAMING PLAN - 'L'** 

SCALE: 1/8"=1'-0"









| OPTIMAL 22°<br>0°<br>15°<br>0°<br>0°<br>0°<br>TRUSS OR RAFTER<br>6° SDWC<br>0° THESE SCREWS AS NOTED<br>HERE ARE A SUBSTITUTE FOR<br>OF THESE SCREWS AS NOTED<br>HERE ARE A SUBSTITUTE FOR<br>THE URINGAME TES H2.5A<br>OR EQUIVALENT TES. | WOOD STRUCTURAL PANEL (WSP)<br>SHEATHING MUST EXTEND TO TOP OF<br>DOUBLE TOP PLATES PER AWC 2021<br>OR 2015 SPECIAL DESIGN PROVISIONS<br>FOR WIND AND SEISMIC (SDPWS)<br>WSP NAILING PATTERN PER<br>DESIGNER IN ACCORDANCE<br>WITH 2021 OR 2015 SDPWS<br>WSP SHEATHING, 7/16" MIN. DESIGNED<br>AWC 2021 OR 2015 SDPWS<br>WSP SHEAT DTO TOP OF<br>UPLIFT IN ACCORDANCE WITH THE<br>AWC 2021 OR 2015 SDPWS |  |
|--------------------------------------------------------------------------------------------------------------------------------------------------------------