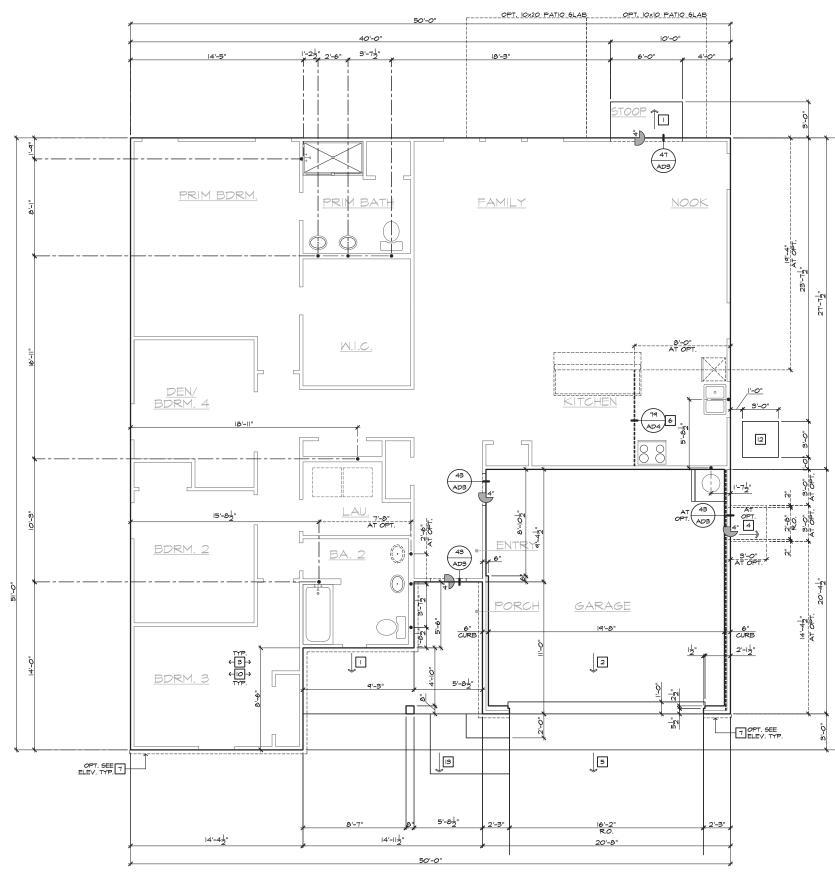

|                                                |
|                                                                                                                                                                                                | 50' SERIES                                     |
|                                                                                                                                                                                                |                                                |



Double Doors

 FLOOR
 PLAN
 OPTIONS

 SCALE:
 1/4"=1'-0"
 (22"x34")
 - 1/6"=1'-0"
 (11"x17")





SLAB INTERFACE PLAN 'L'

| *         SLAB PLAN NOTES                                                                                                                                 |                                                         |
|-----------------------------------------------------------------------------------------------------------------------------------------------------------|---------------------------------------------------------|
| NOTE: NOT ALL KEY NOTES APPLY.                                                                                                                            |                                                         |
| I. CONCRETE PATIO/PORCH SLAB PER STRUCTURAL- SLOPE<br>1/4" PER FT. MIN.