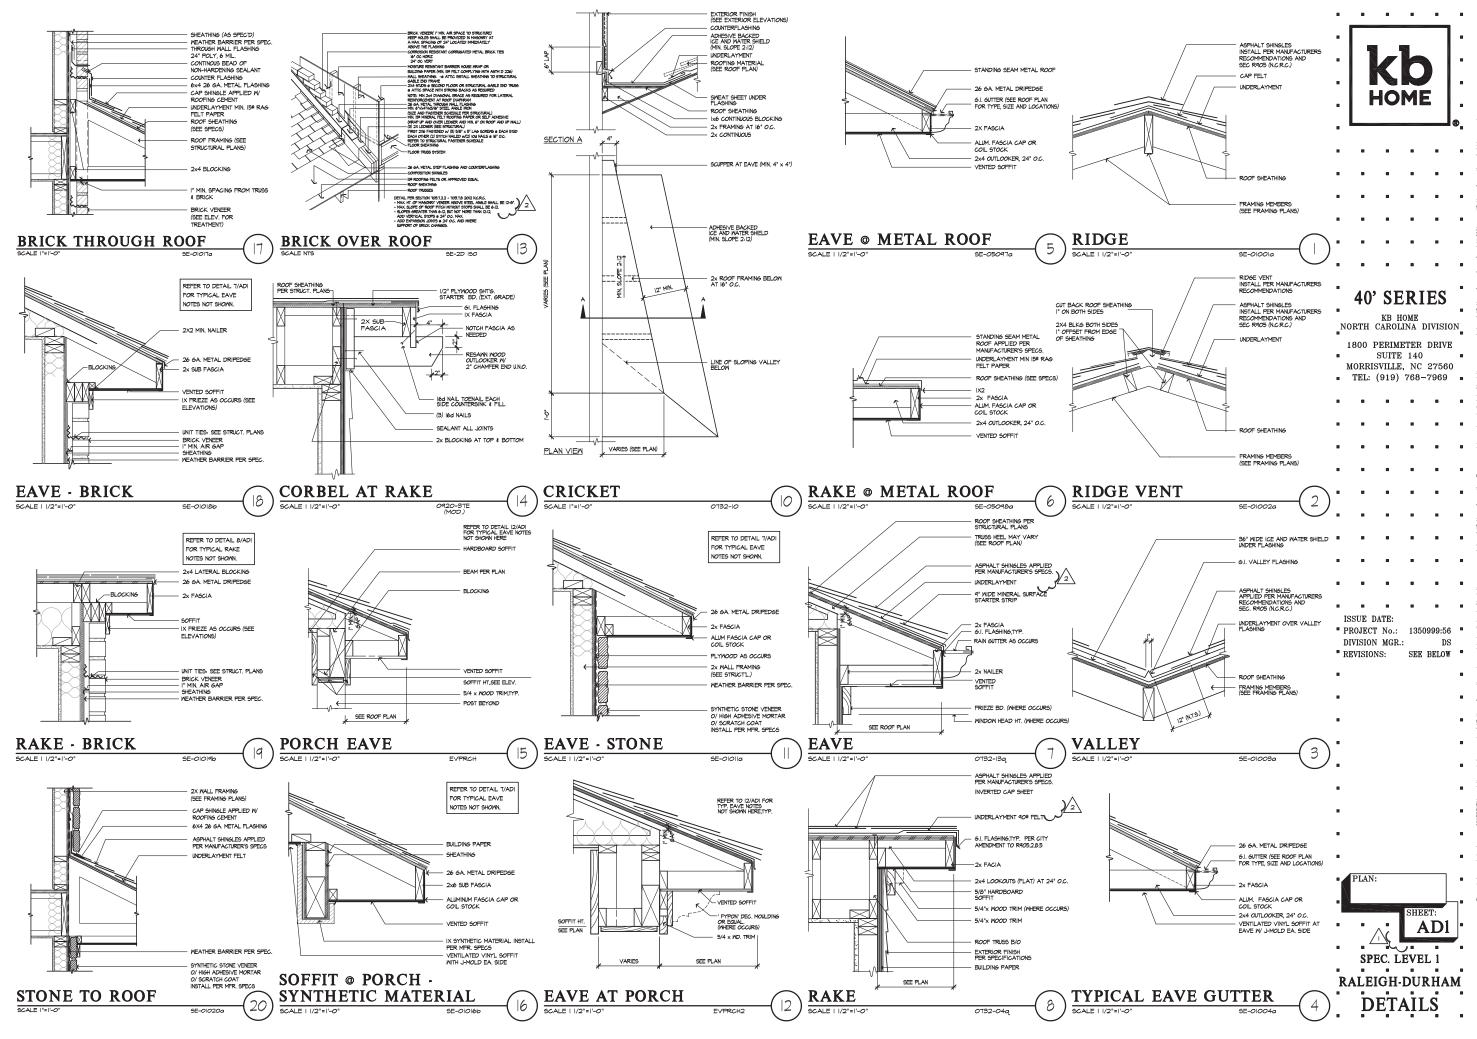

ER TO CIVIL DRAWINGS FOR ALL FINISH SURFACE<br>ELEVATIONS.<br>VERIFY ALL PLUMBING STUB DIMENSIONS SHOWN HERE<br>PRICOR TO FOUR OF SLAB.<br>4" MIN. 8 I/4" MAX. TO HARD SURFACE.<br>A/C PAD. VERIFY LOCATION.<br>5" WIDE WALKNAY- SLOPE I/4" PER FT. MIN.<br>ER TO BASIC ROOF FLAN FOR INFORMATION NOT<br>NN HERE<br>ER TO BASIC ELEVATIONS FOR INFORMATION NOT<br>NN HERE<br>ER TO BASIC ELEVATIONS FOR INFORMATION NOT<br>NN HERE                                                                                                                                                                                                                                |                     | PLAN<br>15<br>SP | EC. 1                                                 | 910<br>SHI<br>LEVI | ·R<br>BET:<br>8.L1          |      |







|   | 8 |                          | •                | ٥         | •        |
|---|---|--------------------------|------------------|-----------|----------|
|   | 8 |                          |                  |           |          |
|   |   |                          |                  |           | •        |
|   | 8 |                          |                  |           | 8        |
|   |   | H                        | DM               | E         | 8        |
|   |   |                          |                  |           | e.       |
|   |   | • •                      | •                |           | •        |
|   | 8 | • •                      |                  | •         | •        |
|   |   | • •                      | •                |           | •        |
|