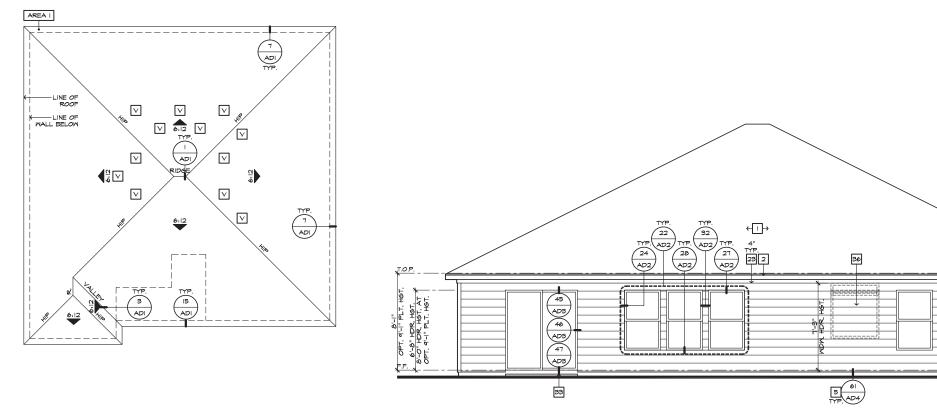

| 2.1                                                     |
|                                                                                                                                                           |                                                         |
|                                                                                                                                                           | SPEC. LEVEL 1                                           |
|                                                                                                                                                           |                                                         |

RALEIGH DURHAM 50' SERIES



ROOF PLAN 'L' SCALE |/8"=|'-0" (22"X34") - |/16"=|'-0" (||"X17")

7'-3" SOFFIT IT AT OPT. 4'-"

REAR ELEVATION 'L' SCALE |/4"=|'-0" (22"X34") - |/8"=|'-0" (||"X|7")



FRONT ELEVATION 'L' SCALE 1/4"=1'-0" (22"X34") - 1/8"=1'-0" (11"X17")



T.O.P.

<u>|</u>|-|-|-

8" TYP. -24

-13 4" TYP.

36 AD2

L - +



SCALE |/4"=|'-0" (22"X34") - |/8"=|'-0" (||"X|7")



| # ELEVATION NOTES                                                                             |                                                                                             |
|-----------------------------------------------------------------------------------------------|---------------------------------------------------------------------------------------------|
| NOTE: NOT ALL KEY NOTES APPLY.