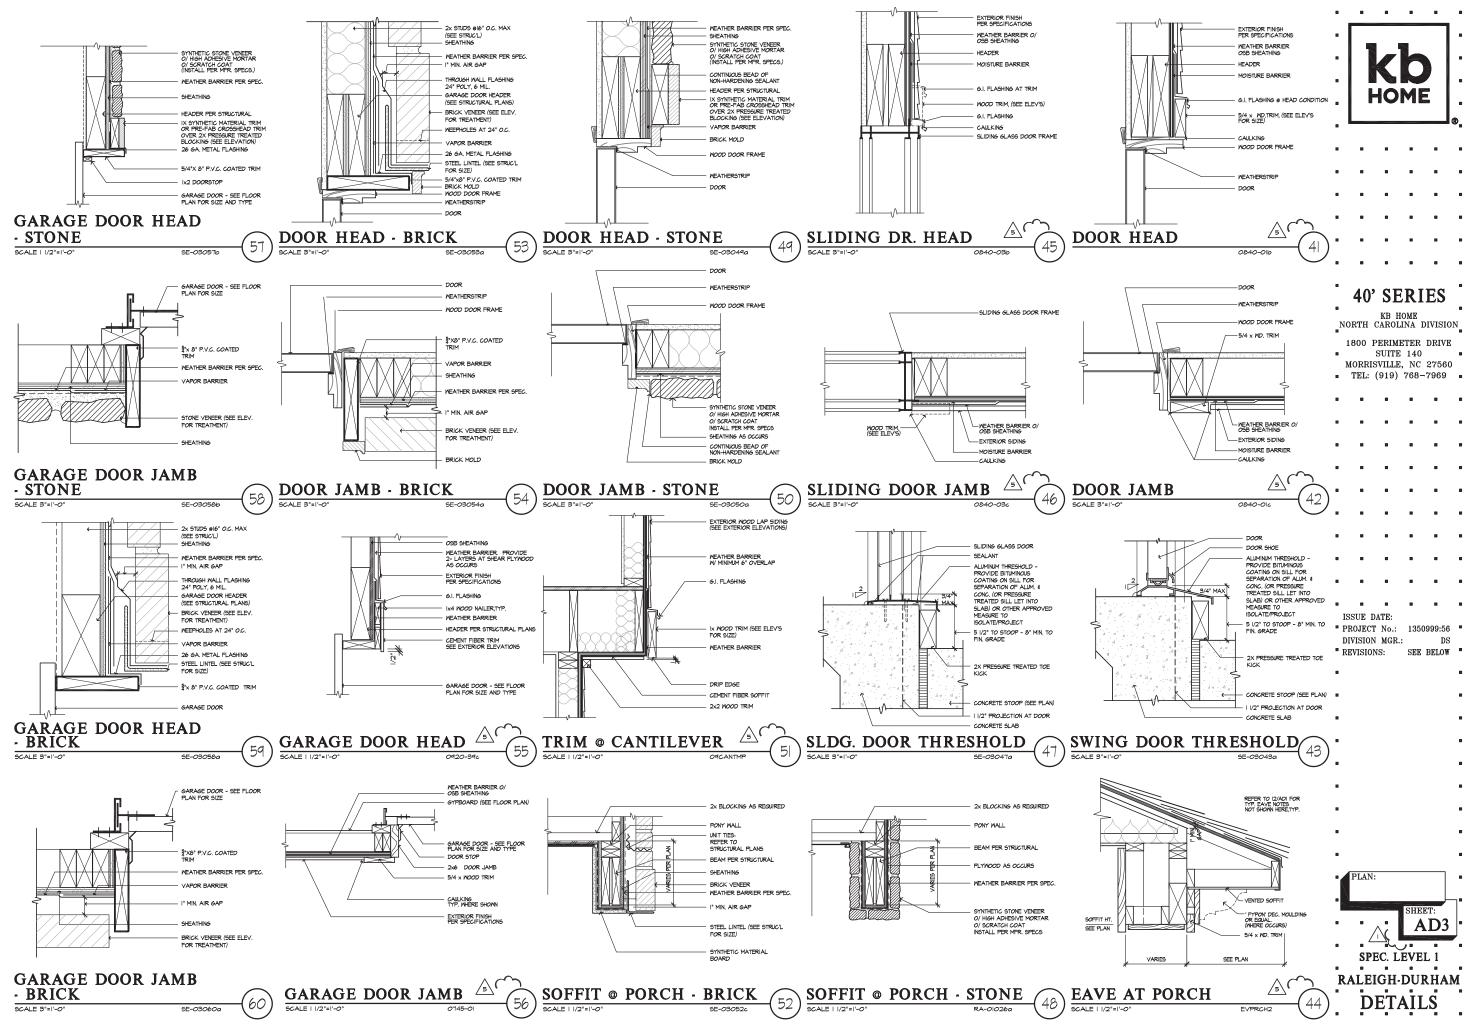

|
|   |   |                          |                  |           | •        |
|   | 8 |                          |                  |           | •        |
|   |   |                          |                  |           | •        |
|   |   | PLAN:                    |                  |           |          |
|   | 8 | \<br>\                   |                  | IEET:     | ┓        |
|   |   |                          | SH               | AD2       | 2        |
|   |   |                          |                  | ■<br>EL 1 |          |
|   | • | SPEC<br>RALEIG           |                  |           |          |
| ١ | 1 |                          | TAI              |           | a<br>IVI |
| 1 | 8 |                          | IAI              | L3        | •        |















| •   |         | •        |       | 8              | • |
|-----|---------|----------|-------|----------------|---|
| 8   |         |          |       |                | • |
| •   |         |          | h     |                | • |
| 8   |         | 10       |       |                | • |
|     |         |          |       |                | • |
|     |         |          |       |                | • |
|     |         |          | •     |                | • |
|     |         |          |       |                |   |
|     | -       |          | -     |                |   |
|     |         |          |       |                |   |
| 8   |         |          | 8     |                |   |
|     | 4.01    | ar       |       | ъа             |   |
| 8   |         | VD U     |