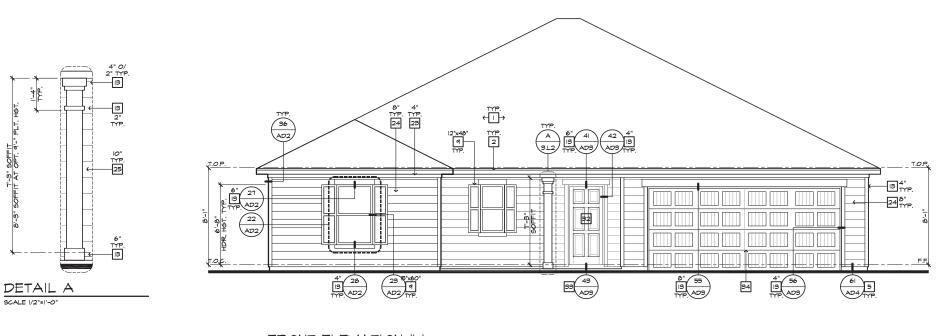

|                                                         |
|                                                                                                                                                           | SPEC. LEVEL 1                                           |
|                                                                                                                                                           |                                                         |

RALEIGH DURHAM 50' SERIES



ROOF PLAN 'L' SCALE |/8"=|'-0" (22"X34") - |/16"=|'-0" (||"X17")

7'-3" SOFFIT IT AT OPT. 4'-"

REAR ELEVATION 'L' SCALE |/4"=|'-0" (22"X34") - |/8"=|'-0" (||"X|7")



FRONT ELEVATION 'L' SCALE 1/4"=1'-0" (22"X34") - 1/8"=1'-0" (11"X17")



T.O.P.

<u>|</u>|-|-|-

8" TYP. -24

-13 4" TYP.

36 AD2

L - +



SCALE |/4"=|'-0" (22"X34") - |/8"=|'-0" (||"X|7")



| # ELEVATION NOTES                                                                             |                                                                                             |
|-----------------------------------------------------------------------------------------------|---------------------------------------------------------------------------------------------|
| NOTE: NOT ALL KEY NOTES APPLY.                                                                |                                                                                             |
| I. ROOF MATERIAL - REFER TO