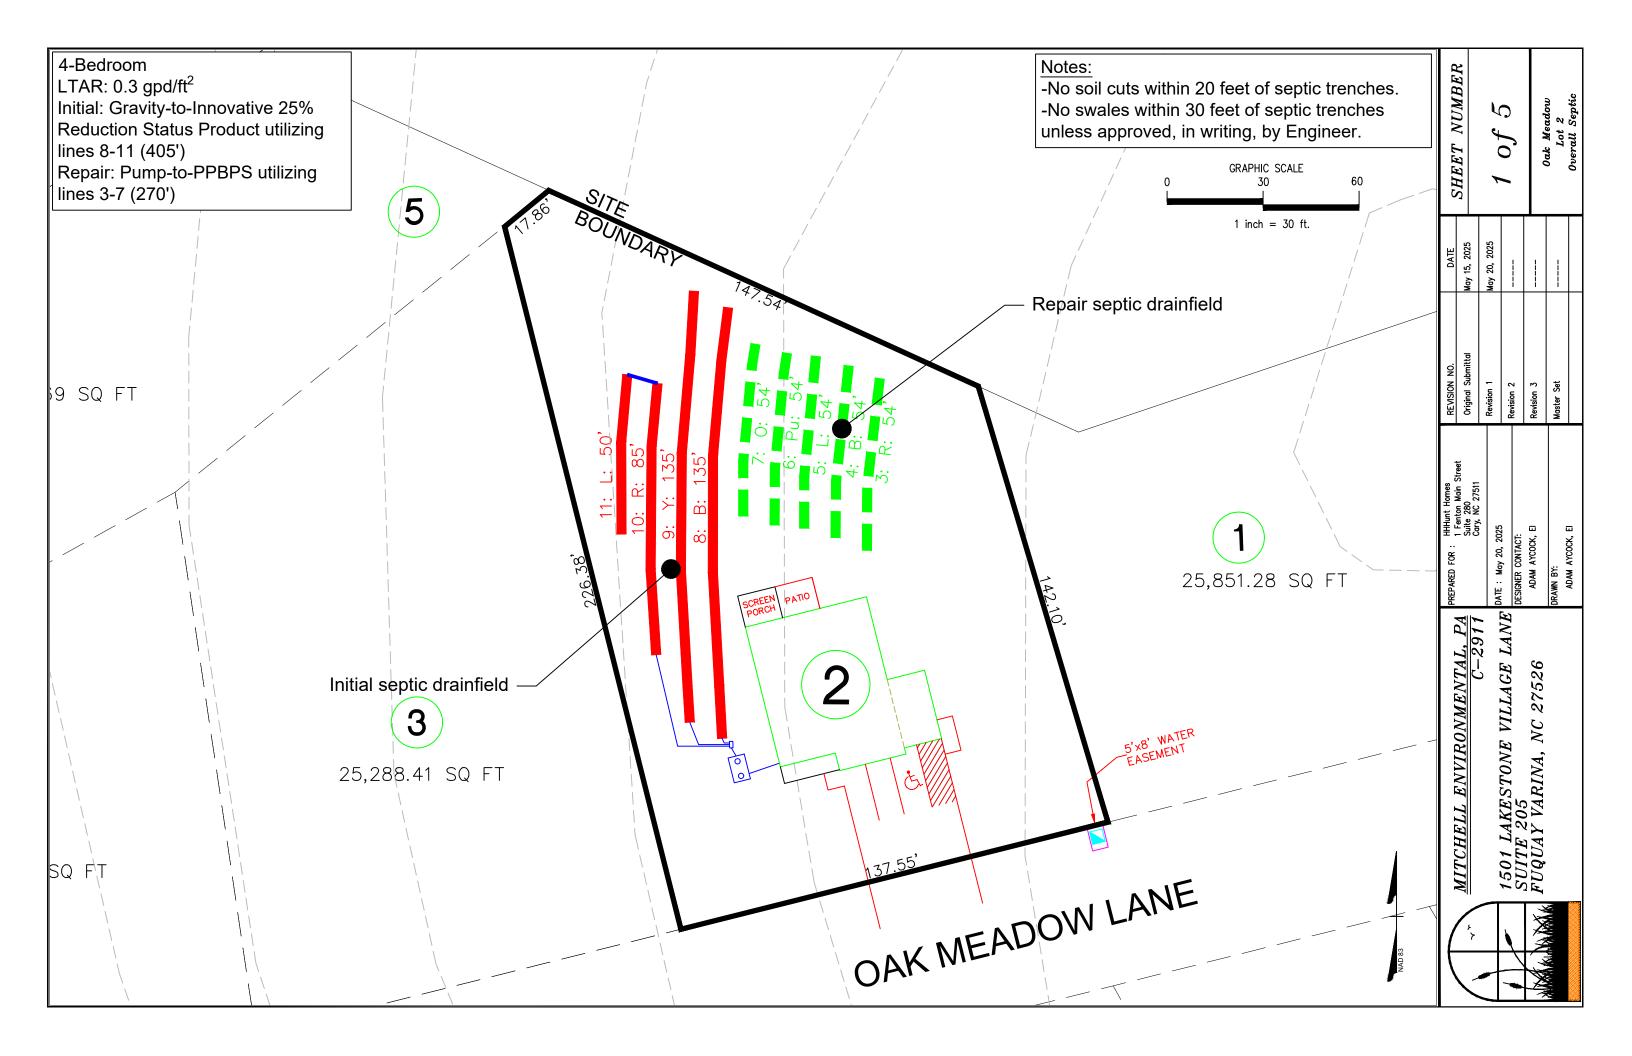

#### **Site Evaluation for Use of On-Site Sewage Disposal Systems:**

The evaluation included only the proposed septic system drainfield areas. The purpose of the evaluation was to determine the suitability of the site for on-site waste disposal systems per applicable laws, rules, and regulations.

A soil/site evaluation for use of on-site waste disposal systems on any site in North Carolina must include an evaluation of each of the following criteria: 1) topography and landscape position, 2) soil morphology, 3) soil wetness, 4) soil depth, 5) restrictive horizons and 6) available space. Upon field evaluation of the site, the entire proposed septic drainfield area was confirmed to contain sufficient suitable depth for on-site waste disposal systems.