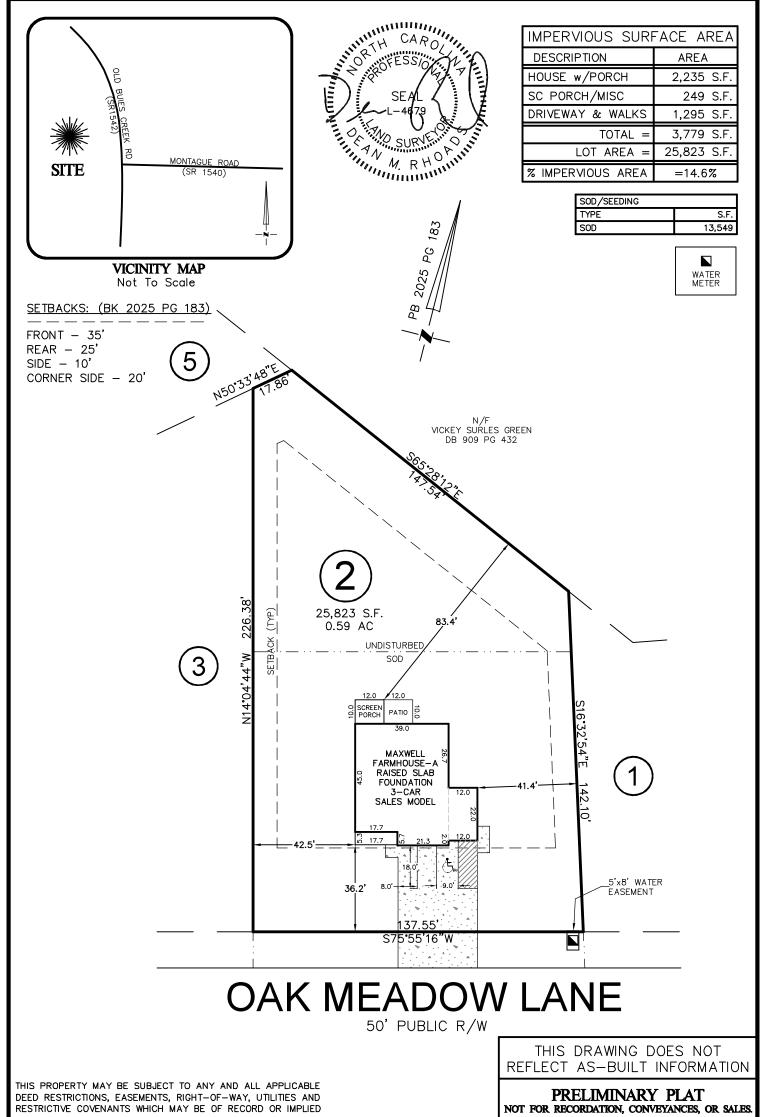

SCALE: 1" = 40'

# RESIDENTIAL LAND SERVICES, PLLC.

1917 Evans Road Cary, North Carolina 27513 Phone (919) 378—9316 Firm License # P—0873

# HOUSE LOCATION PLOT PLAN

FOR

#60 OAK MEADOW LANE
2 OAK MEADOW SUBDIVISION

LOT 2, OAK MEADOW SUBDIVISION

Black River Township, Harnett County, North Carolina

PROPERTY OF: HHHUNT HOMES

MAP BOOK 2025 PAGE 183 DEED REFERENCE

DRAWN: JWW SURVEYED: N/A CHECKED: DWT DATE: MAY 15, 2025