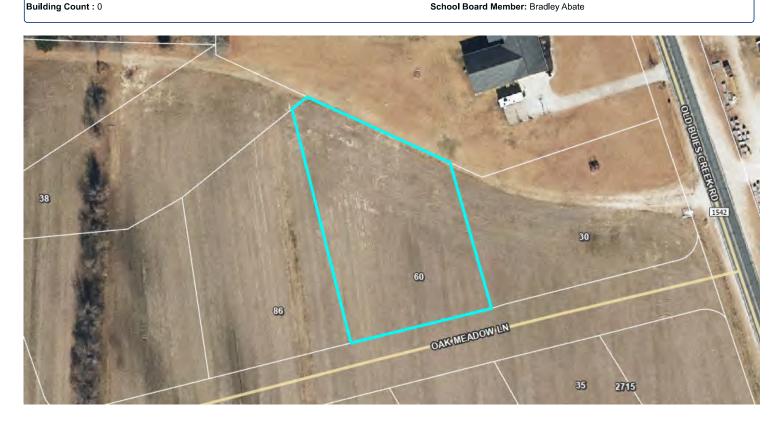

**PID:** 040672 0081 02 **PIN:** 0672-65-8451.000

Account Number: 1500070216

Owner: HHHUNT HOMES RALEIGH-DURHAM LLC

Mailing Address: 11237 NUCKOLS RD GLEN ALLEN, VA 23059-5502

Physical Address: 60 OAK MEADOW LN ANGIER, NC 27501 ac

Description: LOT#2 OAK MEADOW S/D MAP#2025-183

Surveyed/Deeded Acreage: 0.59
Calculated Acreage: 0.59

Deed Date:

Deed Book/Page: 4281 - 1541

Plat(Survey) Book/Page: 2025 - 183

Last Sale: 2025 - 4

Sale Price: \$1650000

**EMS Department:** Medic 9

Law Enforcement: Harnett County Sheriff

Fire Department: Angier Black River

Voter Precinct: Black River, Central Harnett Neills Creek

County Commissioner : W Brooks Matthews School Board Member: Bradley Abate