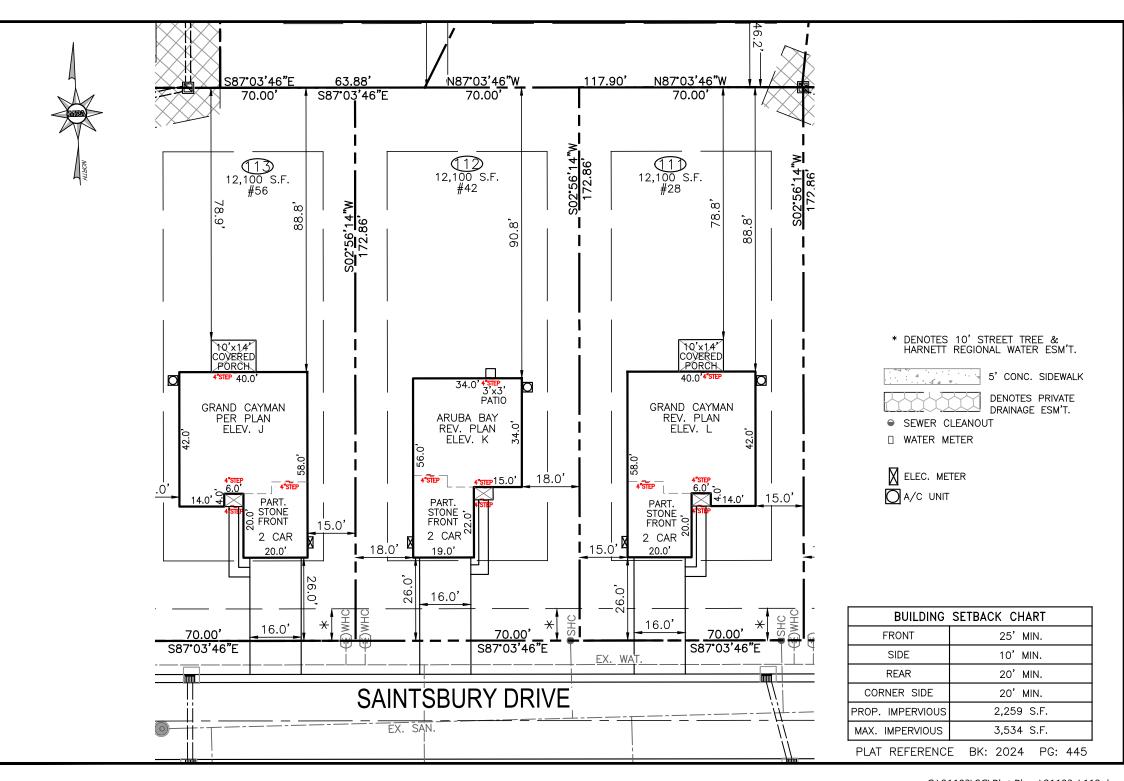

SITE PLAN

KIPLING VILLAGE PHASE 1B

> LOT 112 #42

SAINTSBURY DRIVE

FURQUAY-VARINA HARNETT COUNTY, NC

| DATE | REVISION |  |
|------|----------|--|
|      |          |  |
|      | _        |  |

BUILDER RYAN HOMES 5734 TRINITY ROAD, SUITE 200 RALEIGH, NC 27607 PHONE: 919-233-0793

| AREA CALCULATIONS |          |  |
|-------------------|----------|--|
| DRIVEWAY          | 584 SF   |  |
| LEADWALK          | 77 SF    |  |
| PUBLIC WALK       | SF       |  |
| SOD               | 9,841 SF |  |
| WHC               | 61 LF    |  |
| SHC               | 55 LF    |  |
| HSE FACING        | SOUTH    |  |
|                   |          |  |