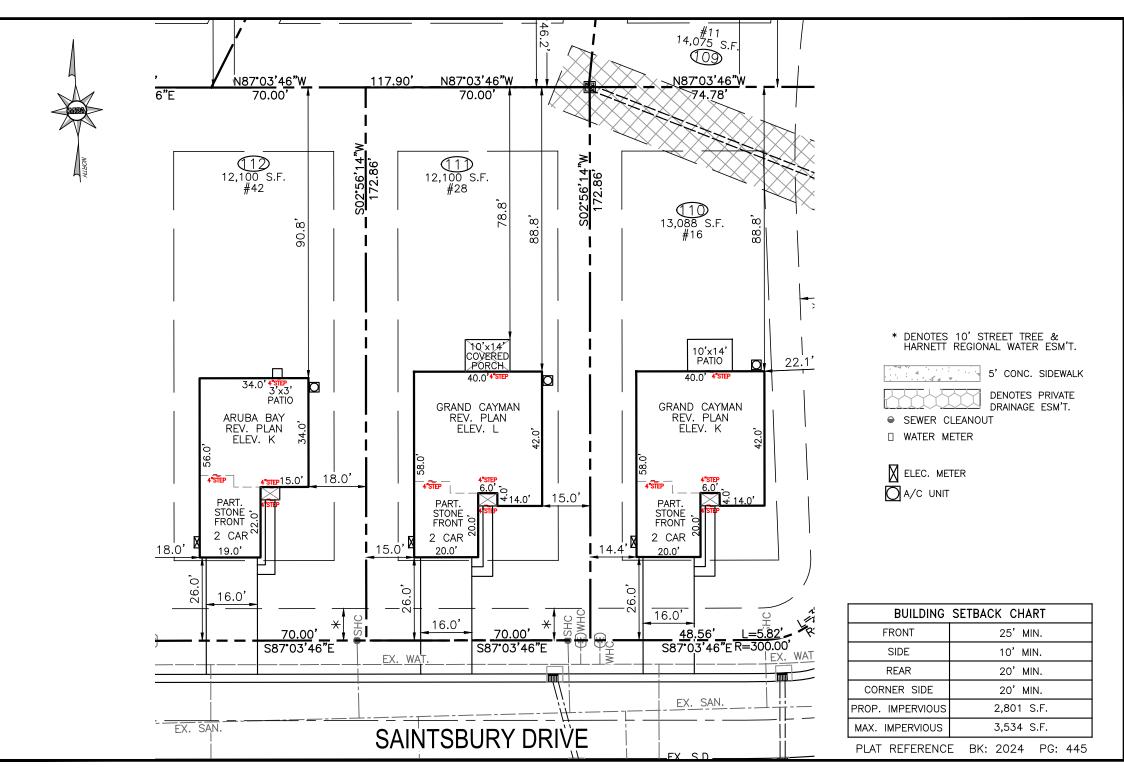

SITE PLAN

EOD

KIPLING VILLAGE PHASE 1B

> LOT 111 #28

SAINTSBURY DRIVE

FURQUAY-VARINA HARNETT COUNTY, NC

DATE REVISION

BUILDER RYAN HOMES 5734 TRINITY ROAD, SUITE 200 RALEIGH, NC 27607 PHONE: 919-233-0793

| AREA CALCU  | JLATIONS |
|-------------|----------|
| DRIVEWAY    | 584 SF   |
| LEADWALK    | 77 SF    |
| PUBLIC WALK | SF       |
| SOD         | 9,299 SF |
| WHC         | 54 LF    |
| SHC         | 52 LF    |
| HSE FACING  | SOUTH    |
|             |          |