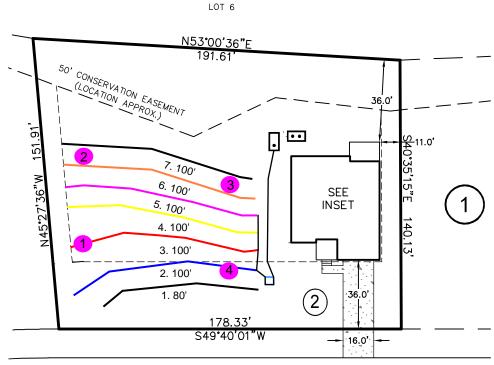

The suitable soils found on the subject property were somewhat variable in the initial and repair areas. The area designated for the initial/primary septic system (see attached septic plan) was found to contain soils with greater than 24 inches in depth before a restrictive horizon was encountered.

The initial and primary septic fields for the new home were sized based on a flow rate of 480 gallons/day and utilizing Accepted Status system for the initial and a PPBPS repair system. Any unauthorized site disturbance, filling, soil removal, or layout changes may result in the permit being revoked.

The septic installer contractor shall install the repair (if needed) system on contour, see attached site plan for the primary system and repair. No underground utilities, water lines, or sprinkler systems shall be placed into the initial or repair septic areas. Installation must meet all state and local county regulations for septic system installation. The trenches must be installed in the same location as the site plan. If flags trench flags are missing at the time of installation, they must be remarked by Adams Soil Consulting staff. Contact Alex Adams at 919-414-6761. A preconstruction conference is required with the septic installer prior to construction activities at least 14 days in advance of construction activities.

# MAGNOLIA ACRES LANE

50' PUBLIC R/W

## **INITIAL**:

Lines 2-5 (400')

**Accepted Status** 

Pressure Manifold

**REPAIR:** 

Lines 1, 6-7 (280')

**PPBPS** 

Pressure Manifold