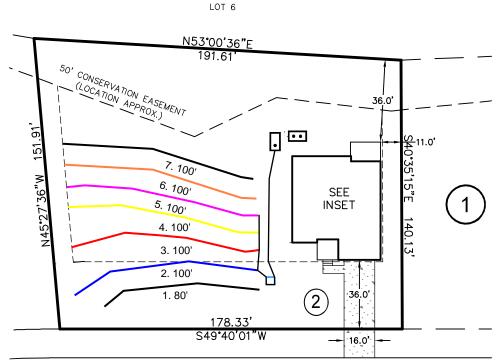

The suitable soils found on the subject property were somewhat variable in the initial and repair areas. The area designated for the initial/primary septic system (see attached septic plan) was found to contain soils with greater than 24 inches in depth before a restrictive horizon was encountered.

The initial and primary septic fields for the new home were sized based on a flow rate of 480 gallons/day and utilizing Accepted Status system for the initial and a PPBPS repair system. Any unauthorized site disturbance, filling, soil removal, or layout changes may result in the permit being revoked.

The septic installer contractor shall install the repair (if needed) system on contour, see attached site plan for the primary system and repair. No underground utilities, water lines, or sprinkler systems shall be placed into the initial or repair septic areas. Installation must meet all state and local county regulations for septic system installation. The trenches must be installed in the same location as the site plan. If flags trench flags are missing at the time of installation, they must be remarked by Adams Soil Consulting staff. Contact Alex Adams at 919-414-6761. A preconstruction conference is required with the septic installer prior to construction activities at least 14 days in advance of construction activities.

# MAGNOLIA ACRES LANE

50' PUBLIC R/W

## **INITIAL**:

Lines 2-5 (400')

**Accepted Status** 

Pressure Manifold

**REPAIR:** 

Lines 1, 6-7 (280')

**PPBPS** 

Pressure Manifold