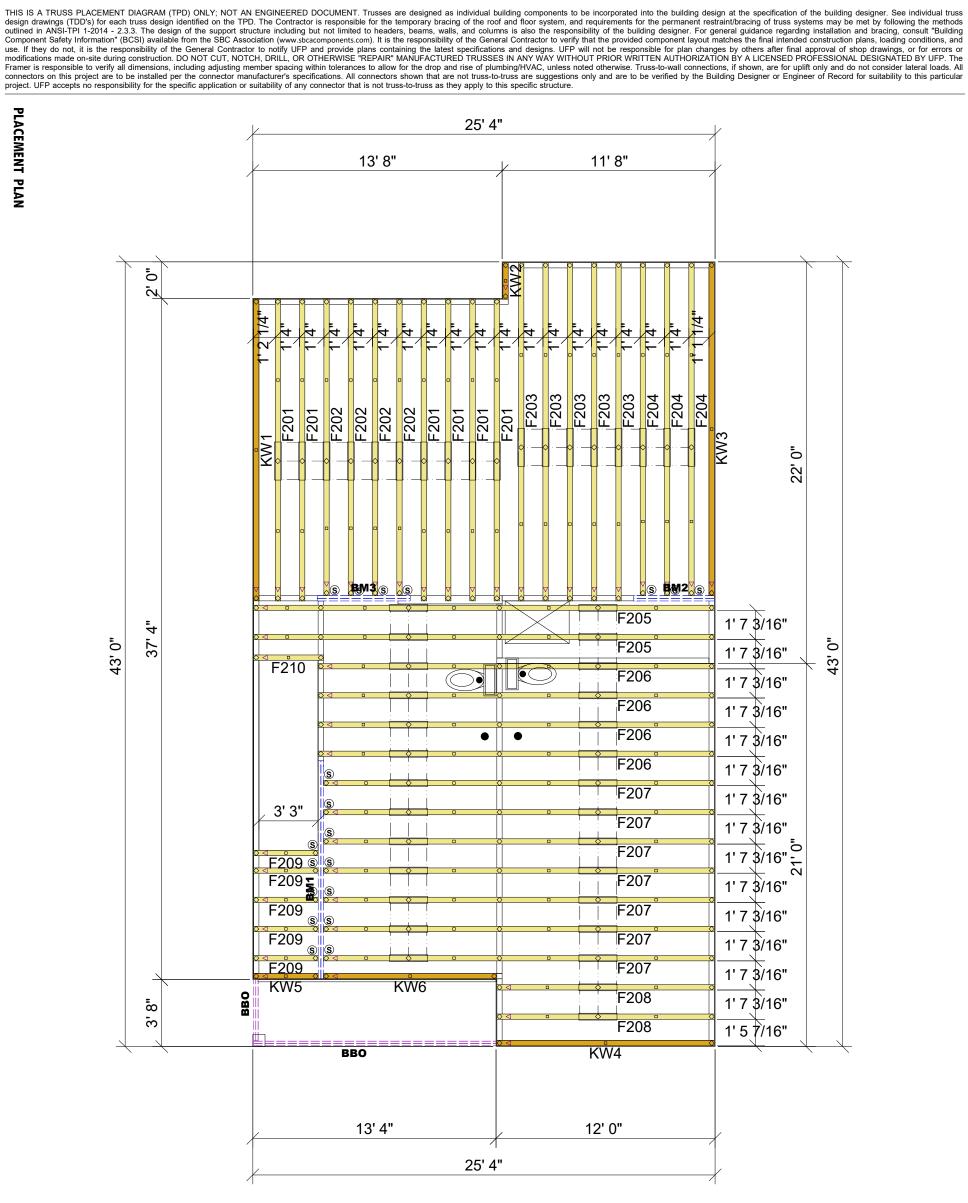

## ALL WALLS SHOWN REQUIRED FOR BEARING

|        |        | Products                             |       |         |          |
|--------|--------|--------------------------------------|-------|---------|----------|
| PlotID | Length | Product                              | Plies | Net Qty | Fab Type |
| BM1    | 12' 0" | 1 3/4" x 11 7/8" 2.0E Microllam® LVL | 2     | 2       | MFD      |
| BM2    | 6' 0"  | 1 3/4" x 11 7/8" 2.0E Microllam® LVL | 2     | 2       | MFD      |
| BM3    | 6' 0"  | 1 3/4" x 11 7/8" 2.0E Microllam® LVL | 2     | 2       | MFD      |

|      | Floor Hanger List |     |
|------|-------------------|-----|
| MARK | TYPE              | QTY |
| S    | LUS48             | 19  |

**VALLEY LINES:** 62.74 ft

| 1                                         |      | PERICIONE   |     |
|-------------------------------------------|------|-------------|-----|
| / <sub>0</sub> 5                          |      | REVISIONS   |     |
| 티칠육호미                                     | DATE | DESCRIPTION | DSN |
| DESIC<br>YOUT I<br>ARCH I<br>TRUC I       | -    | -           | -   |
| 0000                                      | -    | -           | -   |
| GNER ETG<br>DATE 6/16<br>DATE -<br>DATE - | -    | -           | -   |
| 6 - GE                                    | -    | -           | -   |
| 76                                        | -    | -           | -   |
|                                           |      |             |     |

ROOF AREA: 1440.89 sqft

**101 ST MATTHEWS ST** 

RIDGE LINE: 56.72 ft

HIP LINES: 0 ft