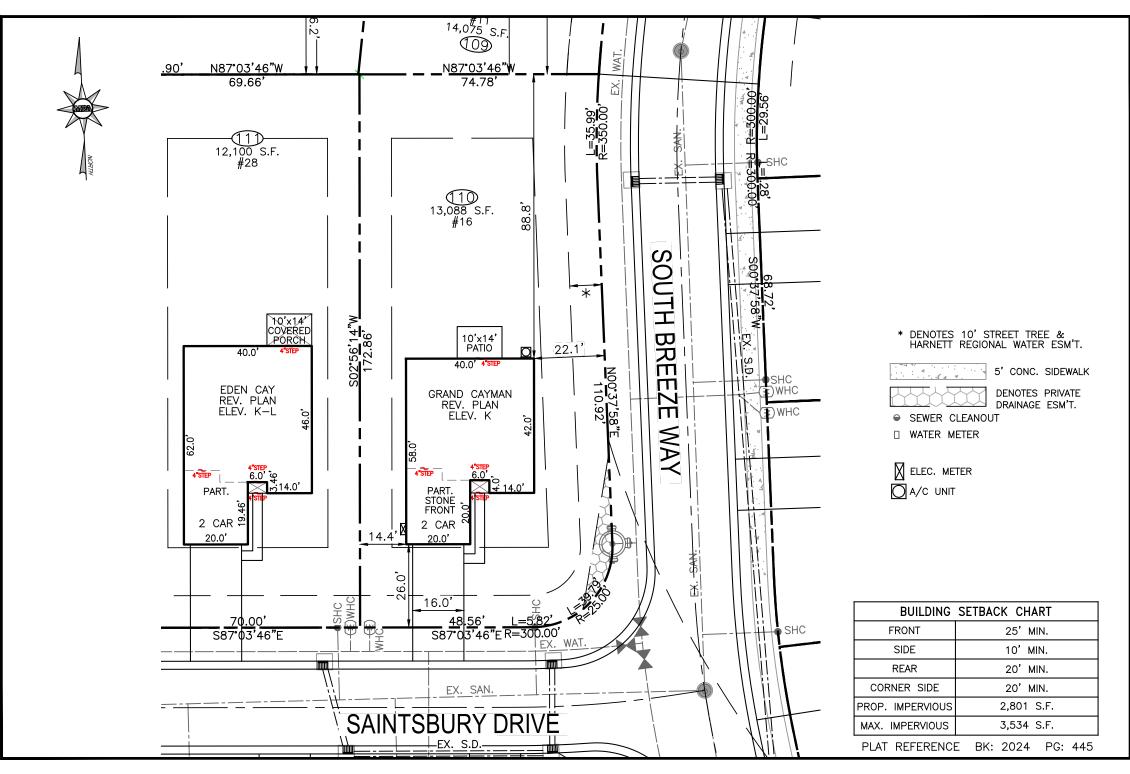

SITE PLAN

KIPLING VILLAGE PHASE 1B

> LOT 110 #16

SAINTSBURY DRIVE

FURQUAY-VARINA HARNETT COUNTY, NC

| DATE | REVISION |  |
|------|----------|--|
|      |          |  |
|      |          |  |

BUILDER
RYAN HOMES
5734 TRINITY ROAD, SUITE 200
RALEIGH, NC 27607
PHONE: 919-233-0793

| AREA CALCULATIONS |        |    |
|-------------------|--------|----|
| DRIVEWAY          | 584    | SF |
| LEADWALK          | 77     | SF |
| PUBLIC WALK       |        | SF |
| SOD               | 10,287 | SF |
| WHC               | 57     | LF |
| SHC               | 49     | LF |
| HSE FACING        | SOUTH  |    |
|                   |        | _  |

Project No.: Date: Drawn By: Checked By: 21103 MAY 23, 2025 Taylor T. MIKE H.

1" = 30'