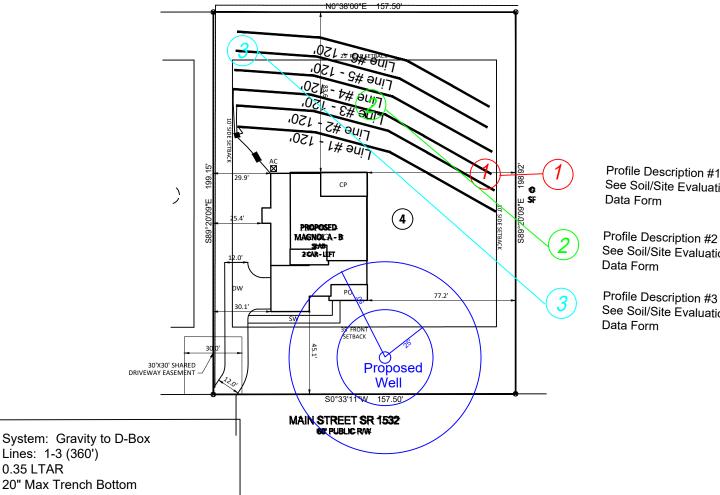

This AOWE/PE submittal is pursuant to and meets the requirements of G.S. 130A-335(a2) and (a5).

\*See attached site sketch\*

| Permit #: |  |
|-----------|--|
|-----------|--|