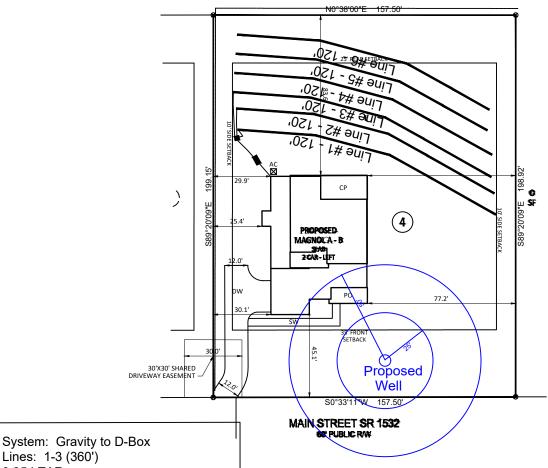

The LSS evaluation is being submitted pursuant to and meets the requirements of G.S. 130A-335(a2).

\*See attached site sketch\*

NC DEPARTMENT OF HEALTH AND HUMAN SERVICES • DIVISION OF PUBLIC HEALTH

| Permit #: |  |
|-----------|--|
|-----------|--|