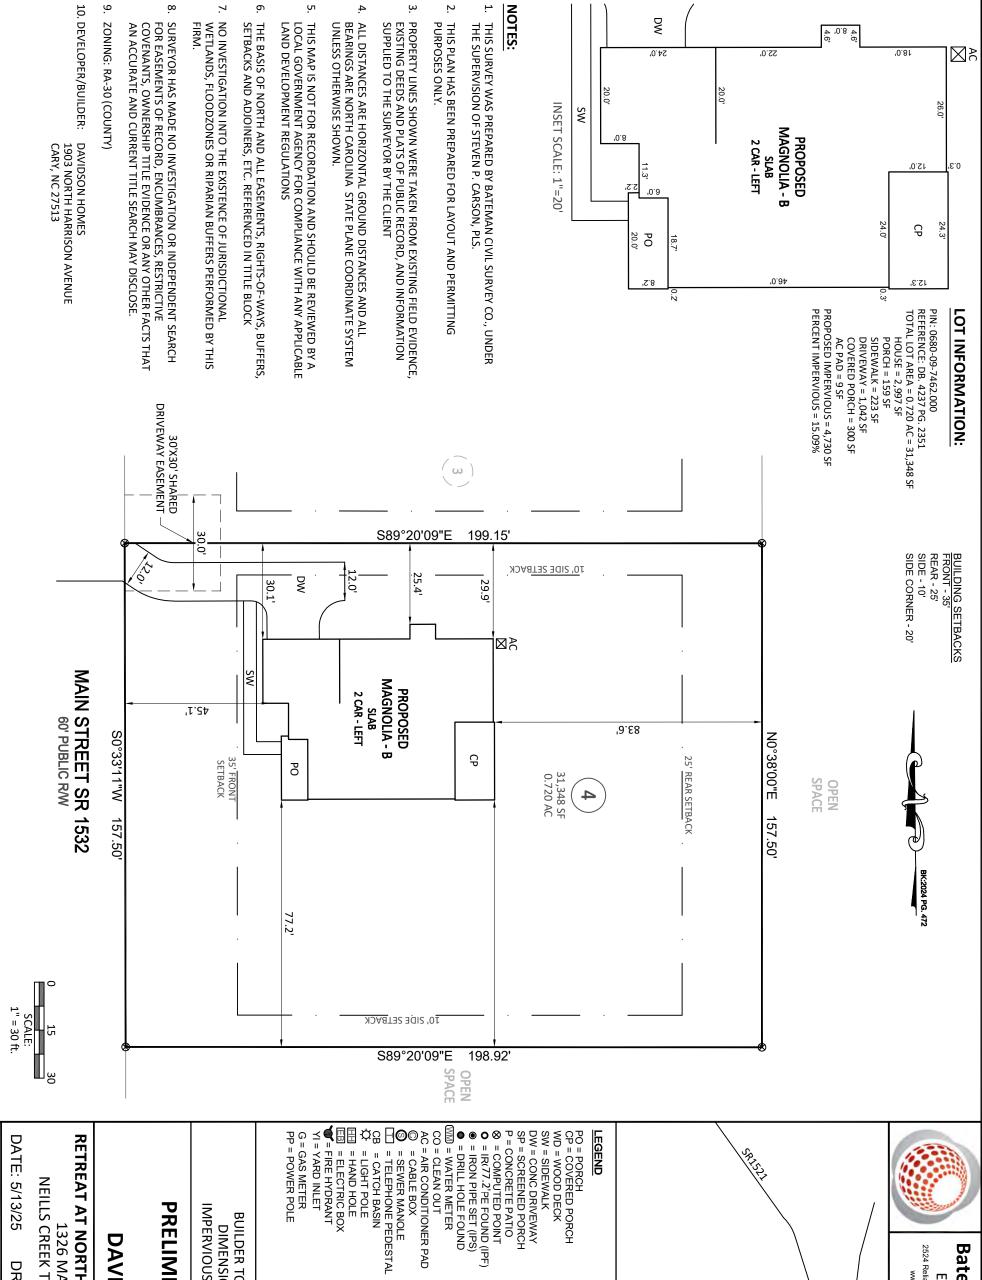

The LSS evaluation is being submitted pursuant to and meets the requirements of G.S. 130A-335(a2).

\*See attached site sketch\*

NC DEPARTMENT OF HEALTH AND HUMAN SERVICES • DIVISION OF PUBLIC HEALTH

| Permit #: |  |
|-----------|--|
|-----------|--|

\*See attached site sketch\*

| Permit #: |
|-----------|
|-----------|

This AOWE/PE submittal is pursuant to and meets the requirements of G.S. 130A-335(a2) and (a5).

\*See attached site sketch\*

| Permit #: |  |
|-----------|--|
|-----------|--|