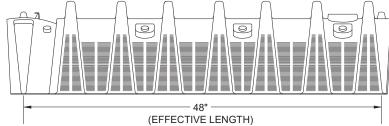

# **LEGEND**

| LANDSCAPE<br>POSITION | SOIL<br>GROUP | SOIL<br>TEXTURE             | CONVENTIONAL<br>LTAR (gpd/ft²) | SAPROLITE<br>LTAR (gpd/ft²)           | LPP LTAR<br>(gpd/ft²) | MINERA<br>CONSIS        | •                          | STRUCTURE                  |
|-----------------------|---------------|-----------------------------|--------------------------------|---------------------------------------|-----------------------|-------------------------|----------------------------|----------------------------|
| CC (Concave slope)    |               | S (Sand)                    |                                | 0.6 - 0.8                             |                       | MOIST                   | WET                        | SG (Single grain)          |
| CV (Convex Slope)     | I             | LS<br>(Loamy sand)          | 0.8 - 1.2                      | 0.5 -0.7                              | 0.4 -0.6              | Lo<br>(Loose)           | NS<br>(Non-sticky)         | M<br>(Massive)             |
| D (Drainage way)      | 11            | SL<br>(Sandy loam)          | 0.6 - 0.8                      | 0.4 -0.6                              | 0.3 - 0.4             | VFR<br>(Very friable)   | SS<br>(Slightly<br>sticky) | GR<br>(Granular)           |
| FP (Flood plain)      |               | L<br>(Loam)                 |                                | 0.2 - 0.4                             |                       | FR<br>(Friable)         | S<br>(Sticky)              | SBK<br>(Subangular blocky) |
| FS (Foot slope)       |               | SiL<br>(Silt loam)          |                                | 0.1 - 0.3                             |                       | FI<br>(Firm)            | VS<br>(Very sticky)        | ABK<br>(Angular blocky)    |
| H (Head slope)        |               | SCL<br>(Sandy clay<br>Ioam) |                                | 0.05 - 0.15**                         |                       | VFI<br>(Very firm)      | NP<br>(Non-plastic)        | PR (Prismatic)             |
| L (Linear Slope)      | III           | CL (Clay loam)              | 0.3 - 0.6                      |                                       | 0.15 - 0.3            | EFI<br>(Extremely firm) | SP<br>(Slightly plastic)   | PL (Platy)                 |
| N (Nose slope)        |               | SiCL<br>(Silty clay loam)   |                                |                                       |                       |                         | P<br>(Plastic)             |                            |
| R (Ridge/summit)      |               | Si (Silt)                   |                                | None                                  |                       |                         | VP<br>(Very<br>plastic)    |                            |
| S (Shoulder slope)    |               | SC (Sandy clay)             |                                |                                       |                       | SEXP (Slightly          | expansive)                 |                            |
| T (Terrace)           | IV            | SiC (Silty clay)            | 0.1 - 0.4                      |                                       | 0.05 - 0.2            | EXP (Exp                | ansive)                    |                            |
| TS (Toe Slope)        |               | C (Clay)                    |                                |                                       |                       |                         |                            | •                          |
| A1' (ITAD 1 / 1       |               | O (Organic)                 | None                           | · · · · · · · · · · · · · · · · · · · | 1 12                  | ]                       |                            |                            |

<sup>\*</sup> Adjust LTAR due to depth, consistence, structure, soil wetness, landscape, position, wastewater flow and quality.

HORIZON DEPTH In inches below natural soil surface
DEPTH OF FILL In inches from land surface