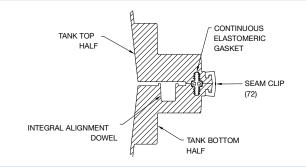

|
| Length                | 154" (3,911 mm)     |
| Width                 | 61.7" (1,567 mm)    |
| Length-to-Width Ratio | 2.8 : 1             |
| Height                | 54.6" (1,387 mm)    |
| Liquid Level          | 44" (1,118 mm)      |
| Invert Drop           | 3" (76 mm)          |
| Fiberglass Supports   | 4                   |
| Compartments          | 1 or 2              |
| Maximum Burial Depth  | 48" (1,219 mm)      |
| Minimum Burial Depth  | 6" (152 mm)         |
| Maximum Pipe Diameter | 4" (102 mm)         |
| Weight                | 405 lbs (184 kg)    |



4 Business Park Road P.O. Box 768 Old Saybrook, CT 06475 860-577-7000 • Fax 860-577-7001

1-800-221-4436 www.infiltratorwater.com info@infiltratorwater.com



## **TOP VIEW**



#### **END VIEW**



#### SIDE VIEW



**MID-HEIGHT SEAM SECTION** 

For U.S. Patents information visit www.infiltratorwater.com/patents. Other patents pending. Infiltrator, Quick4 and EZflow are registered trademarks of Infiltrator Water Technologies. Infiltrator Water Technologies is a wholly-owned subsidiary of Advanced Drainage Systems, Inc. (ADS).

© 2024 Infiltrator Water Technologies, LLC. Not responsible for any typographic errors. Printed in U.S.A.

IM125 0124

**Productinformation presented** here reflects conditions at time of publication. Consult factory regarding discrepancies or inconsistencies.



**SECTION: 2.15.080** FM2784 1017 Supersedes 0315

# TECHNICAL DATA SHEET **DOSE-MATE SERIES**

Models 151, 152, 153 Effluent Pumps

## PRODUCT SPECIFICATIONS

|           |                      | SPECIFICATIONS