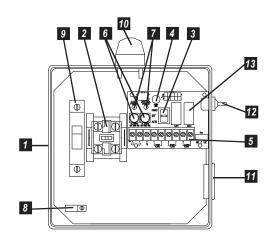

|                | Page 1 of    |
|----------------|--------------|
| PROPERTY ID #: | 9680-50-3431 |
| COUNTY:        | Harnett      |

# SOIL/SITE EVALUATION for ON-SITE WASTEWATER SYSTEM (Complete all fields in full)

|                                                                                                           | R: Smith Douglas Home                      |                           |          |                                                                                                       |       |                               |                                    |                        | DAT                     | E EVALU                 | ATED: 11/2024                        |                                     |
|-----------------------------------------------------------------------------------------------------------|--------------------------------------------|---------------------------|----------|-------------------------------------------------------------------------------------------------------|-------|-------------------------------|------------------------------------|------------------------|-------------------------|-------------------------|--------------------------------------|-------------------------------------|
| ADDRESS: 3412 Apex Peakway Apex, NC, 27502                                                                |                                            |                           |          |                                                                                                       |       |                               |                                    |                        |                         |                         |                                      |                                     |
| PROPOSED FACILITY: SFD PROPOSED DESIGN FLOW (.0400): 480 gpd PROPERTY SIZE: .691ac PROPERTY RECORDED: yes |                                            |                           |          |                                                                                                       |       |                               |                                    |                        |                         |                         |                                      |                                     |
| WATER SUPPLY: ✓ Public Single Family Well Shared Well Spring Other WATER SUPPLY SETBACK: ¬¬¬¬             |                                            |                           |          |                                                                                                       |       |                               |                                    |                        |                         |                         |                                      |                                     |
| EVALUATION METHOD: Auger Boring Pit Cut TYPE OF WASTEWATER: Domestic High Strength IPWW                   |                                            |                           |          |                                                                                                       |       |                               |                                    |                        |                         |                         |                                      |                                     |
| EVALUATION METHOD: MAGIEWATER: MDomestic — High Strength — IPW W                                          |                                            |                           |          |                                                                                                       |       |                               |                                    |                        |                         |                         |                                      |                                     |
| P<br>R<br>O<br>F<br>I                                                                                     |                                            |                           | SOIL MOF |                                                                                                       | RPHO  | LOGY                          | OTHER PROFIL                       |                        | LE FACTORS              |                         |                                      |                                     |
| L<br>E<br>#                                                                                               | .0502<br>LANDSCAPE<br>POSITION/<br>SLOPE % | HORIZON<br>DEPTH<br>(IN.) | STRU     | .0503<br>UCTURE/<br>XTURE                                                                             | CONS  | .0503<br>SISTENCE/<br>ERALOGY | .0504<br>SOIL<br>WETNESS/<br>COLOR | .0505<br>SOIL<br>DEPTH | .0506<br>SAPRO<br>CLASS | .0507<br>RESTR<br>HORIZ | .0509<br>PROFILE<br>CLASS<br>& LTAR* | .0502(d)<br>SLOPE<br>CORRE<br>CTION |
|                                                                                                           | SIDE                                       | 10                        |          | ravellySL                                                                                             | VFR/N | S/NP/SEXP                     | 10YR 2/2                           | 48+                    |                         |                         | Suitable                             | 1.08in                              |
|                                                                                                           | SLOPE<br>3%                                | 25                        | GR/g     | ravellySL                                                                                             | VFR/N | S/NP/SEXP                     | 10YR 4/4                           | 401                    |                         |                         | .35                                  | 1.00                                |
| 1                                                                                                         | 3 70                                       | 45                        | SB       | K/SCL                                                                                                 | FR/SS | S/SP/SEXP                     | 2.5YR4/6                           |                        |                         |                         |                                      |                                     |
|                                                                                                           |                                            | 48                        | SB       | K/SCL                                                                                                 | FR/SS | S/SP/SEXP                     | 5YR 4/6                            |                        |                         |                         |                                      |                                     |
|                                                                                                           |                                            |                           |          |                                                                                                       |       |                               | W/CR 2                             |                        |                         |                         |                                      |                                     |
|                                                                                                           | SIDE                                       | 5                         | GR/g     | ravellySL                                                                                             | VFR/N | S/NP/SEXP                     | 10YR 2/2                           | 48+                    |                         |                         | Suitable                             | 1.08in                              |
|                                                                                                           | SLOPE<br>3%                                | 24                        | GR/g     | ravellySL                                                                                             | VFR/N | S/NP/SEXP                     | 10YR 4/4                           |                        |                         |                         | .30                                  |                                     |
| 2                                                                                                         | 3 70                                       | 44                        | SB       | K/SCL                                                                                                 | FR/SS | S/SP/SEXP                     | 2.5YR4/6                           |                        |                         |                         |                                      |                                     |
|                                                                                                           |                                            | 48                        | SB       | K/SCL                                                                                                 | FR/SS | S/SP/SEXP                     | 5YR 4/6                            |                        |                         |                         |                                      |                                     |
|                                                                                                           |                                            |                           |          |                                                                                                       |       |                               | W/CR 2                             |                        |                         |                         |                                      |                                     |
|                                                                                                           | SIDE                                       | 3                         | GR/g     | ravellySL                                                                                             | VFR/N | S/NP/SEXP                     | 10YR 2/2                           | 48+                    |                         |                         | Suitable                             | 1.44in                              |
|                                                                                                           | SLOPE                                      | 22                        | GR/g     | ravellySL                                                                                             | VFR/N | S/NP/SEXP                     | 10YR 4/4                           |                        |                         |                         | .30                                  |                                     |
| 3                                                                                                         | 4%                                         | 34                        | SBŁ      | <td>FR/SS</td> <td>S/SP/SEXP</td> <td>2.5YR4/6</td> <td></td> <td></td> <td></td> <td></td> <td></td> | FR/SS | S/SP/SEXP                     | 2.5YR4/6                           |                        |                         |                         |                                      |                                     |
|                                                                                                           |                                            | 48                        | SB       | K/SCL                                                                                                 | FR/SS | S/SP/SEXP                     | 5YR 4/6<br>W/CR 2                  |                        |                         |                         |                                      |                                     |
|                                                                                                           |                                            |                           |          |                                                                                                       |       |                               | W/CR Z                             |                        |                         |                         |                                      |                                     |
|                                                                                                           |                                            |                           |          |                                                                                                       |       |                               |                                    |                        |                         |                         |                                      |                                     |
|                                                                                                           |                                            |                           |          |                                                                                                       |       |                               |                                    |                        |                         |                         |                                      |                                     |
| 4                                                                                                         |                                            |                           |          |                                                                                                       |       |                               |                                    |                        |                         |                         |                                      |                                     |
|                                                                                                           |                                            |                           |          |                                                                                                       |       |                               |                                    |                        |                         |                         |                                      |                                     |
|                                                                                                           |                                            |                           |          |                                                                                                       |       |                               |                                    |                        |                         |                         |                                      |                                     |
| 4                                                                                                         |                                            |                           |          |                                                                                                       |       |                               |                                    |                        |                         | ·                       |                                      |                                     |
|                                                                                                           | ESCRIPTION                                 | INITIAL SYS               | STEM     | REPAIR SY                                                                                             | STEM  |                               |                                    |                        |                         |                         |                                      |                                     |
|                                                                                                           | le Space (.0508)                           | YES                       |          | YES<br>IIIb                                                                                           |       |                               | SSIFICATION (<br>ED BY: Stephen V  |                        |                         | 50 SOI                  | 1500                                 |                                     |
| System<br>Site LT                                                                                         | Type(s)                                    | .30                       |          | .35                                                                                                   |       |                               | PRESENT:                           | · DIISOW LOO IID       | //                      | 3/8/2                   |                                      |                                     |
|                                                                                                           | ım Trench Depth                            | 20                        |          | 31                                                                                                    |       |                               |                                    |                        |                         | 2(6)                    |                                      |                                     |
|                                                                                                           | ents: Profile 3 controls -MT               |                           | MTD      | <u> </u>                                                                                              |       | <u></u>                       |                                    |                        | //                      | 3/ Kur                  | 劉 /ŝ//                               |                                     |
| Profile 1 C                                                                                               | ontrols MTD-Repair-45-12-2                 | 2=31in for panel block    |          |                                                                                                       |       |                               |                                    |                        |                         | NO NO                   |                                      |                                     |
| Hen Buter                                                                                                 |                                            |                           |          |                                                                                                       |       |                               |                                    |                        |                         |                         |                                      |                                     |
|                                                                                                           |                                            |                           |          |                                                                                                       |       |                               |                                    |                        | -                       | Stens J.                | Enter                                |                                     |