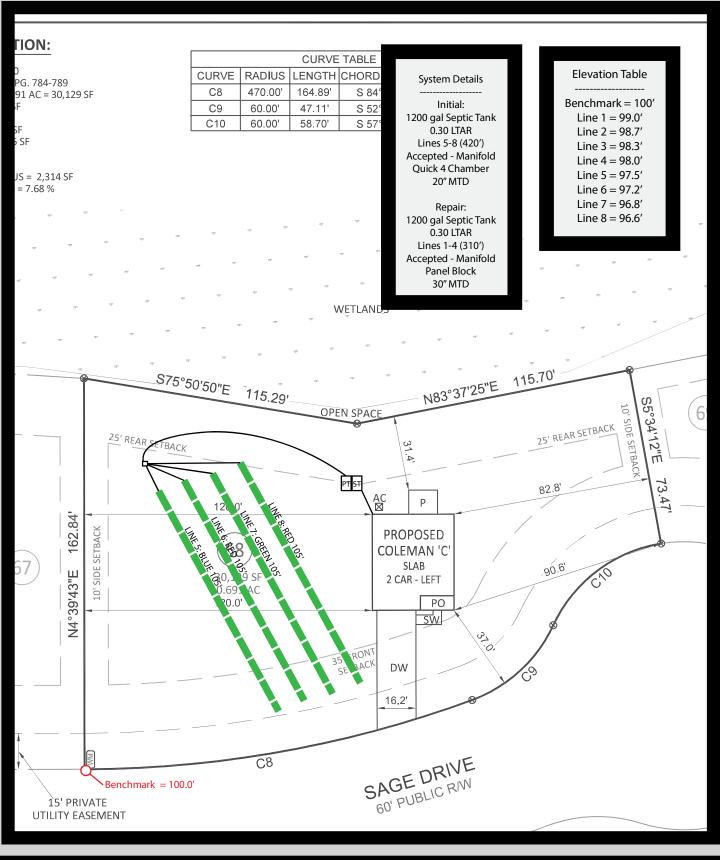

Division of Public Health

| Submittal Includes:                     | (a2) Improvement Permit                                                                 | (a2) Construction Authorization                                          | Fee \$                                             |
|-----------------------------------------|-----------------------------------------------------------------------------------------|--------------------------------------------------------------------------|----------------------------------------------------|
|                                         | IMPROVEME                                                                               | NT PERMIT FOR G.S. 130A-335                                              | (a2)                                               |
| County: Harnett PIN/Lot Identifier: 968 | 80-50-3431                                                                              | _                                                                        |                                                    |
| Issued To: Smith D                      |                                                                                         |                                                                          |                                                    |
|                                         | 7 SAGE DR BROADWAY                                                                      | / NC 27505                                                               |                                                    |
| Subdivision (if applicab                | <sub>le)</sub> HARRINGTON PLACE                                                         | Lot #: LOT 68                                                            | Block: Section:                                    |
| LSS Report Provided: Y                  | es No 🗌                                                                                 |                                                                          |                                                    |
| If yes, name and license                | e number of LSS: Stephen W Bris                                                         | tow # 1167                                                               |                                                    |
| New ■ Facility Type: SFD                |                                                                                         | System Relocation                                                        |                                                    |
| Number of bedrooms:                     | 4 Number of Occupants: 8                                                                | Other:                                                                   |                                                    |
| Design Wastewater Str                   |                                                                                         | High Strength Industria                                                  |                                                    |
| Proposed Design Daily                   |                                                                                         | Proposed LTAR (Initial): <u>.30</u> Pro                                  |                                                    |
| Proposed Wastewater                     | System Type*: IIIb                                                                      | (Initial) Pump Req                                                       | uired: Yes No May be required                      |
| Proposed Wastewater                     | System Type*: IIIb                                                                      | (Repair) Pump Requ                                                       | uired: 🔳 Yes 🗌 No 🔲 May be required                |
| *Please include system                  | classification for proposed wastewat                                                    | ter system types in accordance with Rule .                               | 1301 Table XXXII                                   |
| Effluent Standard:                      | DSE HSE NSF/ANSI 40                                                                     | ☐ TS-II ☐ RCW                                                            |                                                    |
| Saprolite System (Initia                | I): Yes No Saprolite S                                                                  | ystem (Repair): 🗌 Yes 🔳 No                                               |                                                    |
| Fill System (Initial):                  | Yes ■ No If yes, specify: ☐ New                                                         | Existing (when adding more than 6                                        | inches of fill to system area provide a fill plan) |
|                                         |                                                                                         |                                                                          | inches of fill to system area provide a fill plan) |
|                                         |                                                                                         | Jsable Depth to LC (Repair)x: 45                                         |                                                    |
|                                         |                                                                                         |                                                                          | Measured on the downhill side of the trench        |
| Artificial Drainage Requ                | uired: Yes No If yes, please                                                            | specify details:                                                         |                                                    |
| Type of Water Supply:                   | Private well Public well                                                                | Shared well   Municipal Supply                                           | ☐ Spring         ☐ Other:                          |
| Drainfield location mee                 | ets requirements of Rule .0508: Yes [                                                   | No Drainfield location meets r                                           | equirements of Rule .0601: Yes 🔳 No 🗌              |
| Permit valid for: Fiv                   | e years [site plan submitted pursuan                                                    | t to GS 130A-334(13a)] No expiration                                     | n [plat submitted pursuant to GS 130A-334(7a)]     |
|                                         | ions about this permit. Installer, call for conk with 1200gallon capacity or greater is | consent to change this permit at installation. acceptable for this site. |                                                    |
| Licensed Soil Scientist F               | Print Name: Steve Bristow #1167                                                         |                                                                          | 20 SUIL 70                                         |

# CONSTRUCTION AUTHORIZATION FOR G.S. 130A-335(a2)

| County: Harne      | ett                            |                          | Pre-Construction Conference Required: Yes ■                                   | No 🗌                     |
|--------------------|--------------------------------|--------------------------|-------------------------------------------------------------------------------|--------------------------|
| PIN/Lot Identifie  | er: 9680-50-3431               |                          | · —                                                                           |                          |
| Issued To: Smi     | ith Douglas Hom                | nes                      |                                                                               |                          |
| Property Locatio   | on: 127 SAGE DF                | R BROADWA                | Y NC 27505                                                                    |                          |
| AOWE/PE Plans/     | /Evaluations Provided:         | Yes 🔳 No 🗌 If            | yes, name and license number of AOWE/PE: Steve Bristow                        | # 10012E                 |
| Facility Type: SF  |                                |                          |                                                                               |                          |
| Number of bedro    | ooms: 4 Numbe                  | r of Occupants: <u>8</u> | Other:                                                                        |                          |
| ■ New              | Expansion                      | Repair                   | System Relocation Change of Use                                               |                          |
| Basement?          | Yes                            | ■ No                     | Basement Fixtures?                                                            |                          |
| Crawl Space?       | Yes                            | ■ No                     | Slab Foundation? ■ Yes                                                        |                          |
| Type of Wastewa    | ater System* IIIb              |                          | (Initial) IIIb                                                                | (Repair)                 |
|                    |                                | proposed wastew          | ater system types in accordance with Rule .1301 Table XXXII                   |                          |
| Design Daily Flow  | w: <u>480</u> G                | PD Waste                 | ewater Strength: Domestic High Strength                                       | Industrial Process WW    |
|                    | 4-120 Section 53, Engin        |                          | zing Low-flow Fixtures and Low-flow Technologies?                             | ■ No                     |
| Effluent Standar   | d: DSE HSE                     | ☐ NSF/ANSI 40            | ☐ TS-I ☐ TS-II ☐ RCW                                                          |                          |
| Type of Water Su   | upply: 🔲 Private well          | Public well              | ☐ Shared well ■ Municipal Supply ☐ Spring ☐ O                                 | ther:                    |
| Installation Requ  | uirements/Conditions           |                          |                                                                               |                          |
| Septic Tank Size:  | . 1200 gallons                 | Total Trench/Bed I       | Length: 420 feet Trench/Bed Spacing: 9 feet on co                             | enter                    |
|                    |                                |                          | gpd/ft <sup>2</sup> Usable Depth to LC (Initial) <sup>x</sup> : 34            |                          |
| Soil Cover: 6/8    | _ inches Slope Corr            | ected Maximum T          | rench/Bed Depth $^{\ddagger}$ : $20$ inches $^{\ddagger}$ Measured on the dow | nhill side of the trench |
| Pump Tank Size (   | (if applicable): 1200          | gallons                  | Requires more than 1 pump? Yes No                                             |                          |
| Pump Requireme     | ents: <u>12.65</u> ft. TDH vs. | . 21.92 <sub>GPM</sub>   | Grease Trap Size (if applicable): gallons                                     |                          |
| Distribution Met   | thod: Serial D                 | -Box or Parallel         | ■ Pressure Manifold(s)                                                        |                          |
| Artificial Drainag | ge Required: Yes 🗌 🛚 I         | No 🔳 If yes, pleas       | se specify details:                                                           |                          |
| Legal Agreemen     | nts (If the answer is "Yes     | " to any type of leg     | gal agreements, please attach a copy of the agreement.)                       |                          |
| Multi-party Agre   | eement Required [.0204         | (g)]: Yes                | No Declaration of Restrictive Covenants:                                      | Yes ■ No                 |
|                    |                                |                          | quired [.0301(b)]: 🔲 Yes 🔳 No                                                 |                          |
| Management En      | ntity Required: Yes            | ■ No Minimum             | O&M Requirements:                                                             |                          |
|                    |                                |                          | consent to change this permit at installation. s acceptable for this site.    |                          |
| The requiremen     | its of 15A NCAC 18E are        | incorporated by r        | reference into this permit and shall be met. Systems shall be                 | installed in accordance  |