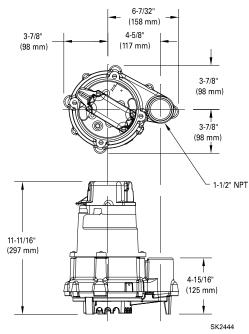

clogging vortex                         |  |  |  |  |  |  |  |
| 2         | Impeller             | Engineered thermoplastic                    |  |  |  |  |  |  |  |
|           | Hardware             | Stainless steel                             |  |  |  |  |  |  |  |
|           | Motor Shaft          | AISI 1215 steel                             |  |  |  |  |  |  |  |
|           | Gasket               | Neoprene                                    |  |  |  |  |  |  |  |

NOTE: The sizing of effluent systems normally requires variable level float(s) controls and properly sized basins to achieve required pumping cycles or dosing timers with nonautomatic pumps.

NOTE: See model comparison chart for specific details.

# and Certified to CSA Standard CSA22.2 No. 108







# **MODEL 151**



## **MODELS 152 & 153**



# TOTAL DYNAMIC HEAD FLOW PER MINUTE

| MODEL          |        | 1      | 51     | 1:       | 52     | 153            |        |  |
|----------------|--------|--------|--------|----------|--------|----------------|--------|--|
| Feet           | Meters | Gal.   | Liters | Gal.     | Liters | Gal.           | Liters |  |
| 5              | 1.5    | 50     | 189    | 69       | 261    | 77             | 291    |  |
| 10             | 3.0    | 45     | 170    | 61       | 231    | 70             | 265    |  |
| 15             | 4.6    | 38     | 144    | 53       | 201    | 61             | 231    |  |
| 20             | 6.1    | 29 110 |        | 44 167   |        | 52             | 197    |  |
| 25             | 7.6    | 16     | 61     | 34       | 129    | 42