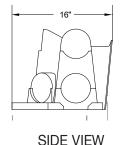

# **LEGEND**

| LANDSCAPE<br>POSITION | SOIL<br>GROUP | SOIL<br>TEXTURE             | CONVENTIONAL<br>LTAR (gpd/ft²) | SAPROLITE<br>LTAR (gpd/ft²)           | LPP LTAR<br>(gpd/ft²) | MINERA<br>CONSIS        | •                          | STRUCTURE                  |
|-----------------------|---------------|-----------------------------|--------------------------------|---------------------------------------|-----------------------|-------------------------|----------------------------|----------------------------|
| CC (Concave slope)    |               | S (Sand)                    |                                | 0.6 - 0.8                             |                       | MOIST                   | WET                        | SG (Single grain)          |
| CV (Convex Slope)     | I             | LS<br>(Loamy sand)          | 0.8 - 1.2                      | 0.5 -0.7                              | 0.4 -0.6              | Lo<br>(Loose)           | NS<br>(Non-sticky)         | M<br>(Massive)             |
| D (Drainage way)      | 11            | SL<br>(Sandy loam)          | 0.6 - 0.8                      | 0.4 -0.6                              | 0.3 - 0.4             | VFR<br>(Very friable)   | SS<br>(Slightly<br>sticky) | GR<br>(Granular)           |
| FP (Flood plain)      |               | L<br>(Loam)                 |                                | 0.2 - 0.4                             |                       | FR<br>(Friable)         | S<br>(Sticky)              | SBK<br>(Subangular blocky) |
| FS (Foot slope)       |               | SiL<br>(Silt loam)          |                                | 0.1 - 0.3                             |                       | FI<br>(Firm)            | VS<br>(Very sticky)        | ABK<br>(Angular blocky)    |
| H (Head slope)        |               | SCL<br>(Sandy clay<br>Ioam) |                                | 0.05 - 0.15**                         |                       | VFI<br>(Very firm)      | NP<br>(Non-plastic)        | PR (Prismatic)             |
| L (Linear Slope)      | III           | CL (Clay loam)              | 0.3 - 0.6                      |                                       | 0.15 - 0.3            | EFI<br>(Extremely firm) | SP<br>(Slightly plastic)   | PL (Platy)                 |
| N (Nose slope)        |               | SiCL<br>(Silty clay loam)   |                                |                                       |                       |                         | P<br>(Plastic)             |                            |
| R (Ridge/summit)      |               | Si (Silt)                   |                                | None                                  |                       |                         | VP<br>(Very<br>plastic)    |                            |
| S (Shoulder slope)    |               | SC (Sandy clay)             |                                |                                       |                       | SEXP (Slightly          | expansive)                 |                            |
| T (Terrace)           | IV            | SiC (Silty clay)            | 0.1 - 0.4                      |                                       | 0.05 - 0.2            | EXP (Exp                | ansive)                    |                            |
| TS (Toe Slope)        |               | C (Clay)                    |                                |                                       |                       |                         |                            | •                          |
| A1' (ITAD 1 / 1       |               | O (Organic)                 | None                           | · · · · · · · · · · · · · · · · · · · | 1 12                  | ]                       |                            |                            |

<sup>\*</sup> Adjust LTAR due to depth, consistence, structure, soil wetness, landscape, position, wastewater flow and quality.

HORIZON DEPTH In inches below natural soil surface
DEPTH OF FILL In inches from land surface