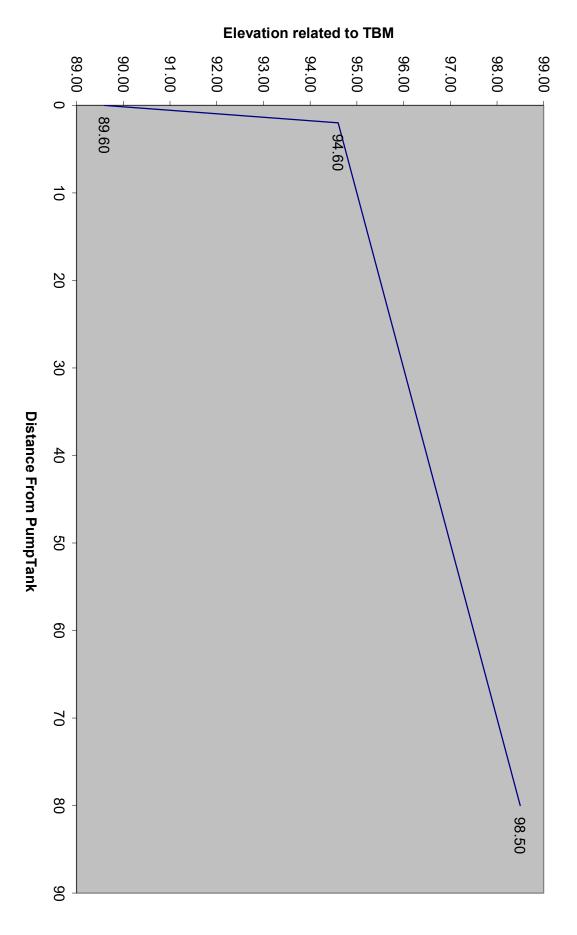

| Tank Gal/IN | <u>20</u>    |                |              |                  |             |            |             |
| Dose Pump Time                            |         | 7.85     |                               | Elev. Head  | 10.40        |                |              |                  |             |            |             |
| Drawdown in Incl                          | hes     | 18.3     |                               |             |              |                |              |                  |             |            |             |
| Comments:                                 |         |          |                               |             |              |                |              |                  |             |            |             |









#### **Features & Benefits**

- Strong injection molded polypropylene construction
- Lightweight plastic construction and inboard lifting lugs allow for easy delivery and handling
- Integral heavy-duty green lids that interconnect with EZsnap risers, Safety Star secondary safety lid system, and pipe riser solutions
- Structurally reinforced access ports eliminate distortion during installation and pump-outs
- Reinforced structural ribbing and fiberglass bulkheads offer additional strength
- Can be installed with 6" to 48" (152 to 1,219 mm) of cover
- · Can be pumped dry during pump-outs
- Suitable for use as a septic tank, pump tank, or rainwater (nonpotable) tank
- · No special water filling requirements are necessary
- The tank may be backfilled with suitable native soil. See insta