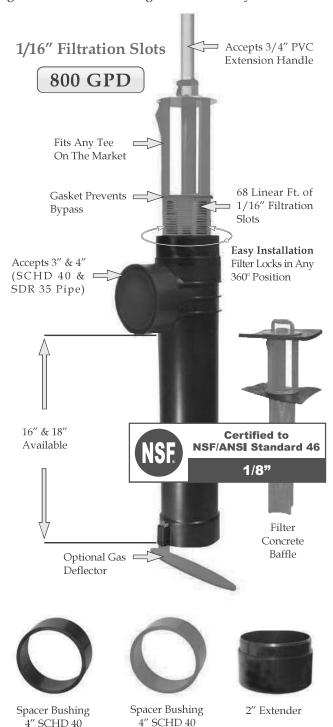

y.
- 3. Glue the filter housing to the outlet pipe, or use a Polylok Extend & Lok if not enough pipe exists.
- 4. Insert the PL-68 filter into tee.
- 5. Replace and secure the septic tank cover.

# PL-68 Maintenance:

The PL-68 Effluent Filter will operate efficiently for several years under normal conditions before requiring cleaning. It is recommended that the filter be cleaned every time the tank is pumped, or at least every three years.

- 1. Do not use plumbing when filter is removed.
- 2. Pull PL-68 out of the tee.
- 3. Hose off filter over the septic tank. Make sure all solids fall back into septic tank.
- 4. Insert filter back into tee/housing.

#### **Related Products:**

PL-68 Filter Concrete Baffle Extend & Lok<sup>TM</sup>



Extend & Lok™ Easily installs into existing tanks.



to 110mm Pipe

to SDR 35

|                              |                |                    |                                     | III A MALLIE LA MALLIM                 |  |  |  |  |  |
|------------------------------|----------------|--------------------|-------------------------------------|----------------------------------------|--|--|--|--|--|
| l îo l                       |                | Master Set         |                                     | linstalleregmail.com                   |  |  |  |  |  |
| SHEET NUMBER                 |                | Revision 3         |                                     | E8X 819-573-0443                       |  |  |  |  |  |
| VOCI CITO IINIVINI           |                | S noisive A        | CONTACT:                            | 202