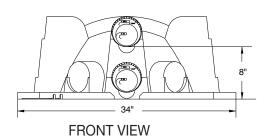

# **LEGEND**

| LANDSCAPE<br>POSITION | SOIL<br>GROUP | SOIL<br>TEXTURE             | CONVENTIONAL<br>LTAR (gpd/ft²) | SAPROLITE<br>LTAR (gpd/ft²)           | LPP LTAR<br>(gpd/ft²) | MINERA<br>CONSIS        | •                          | STRUCTURE                  |
|-----------------------|---------------|-----------------------------|--------------------------------|---------------------------------------|-----------------------|-------------------------|----------------------------|----------------------------|
| CC (Concave slope)    |               | S (Sand)                    |                                | 0.6 - 0.8                             |                       | MOIST                   | WET                        | SG (Single grain)          |
| CV (Convex Slope)     | I             | LS<br>(Loamy sand)          | 0.8 - 1.2                      | 0.5 -0.7                              | 0.4 -0.6              | Lo<br>(Loose)           | NS<br>(Non-sticky)         | M<br>(Massive)             |
| D (Drainage way)      | 11            | SL<br>(Sandy loam)          | 0.6 - 0.8                      | 0.4 -0.6                              | 0.3 - 0.4             | VFR<br>(Very friable)   | SS<br>(Slightly<br>sticky) | GR<br>(Granular)           |
| FP (Flood plain)      |               | L<br>(Loam)                 |                                | 0.2 - 0.4                             |                       | FR<br>(Friable)         | S<br>(Sticky)              | SBK<br>(Subangular blocky) |
| FS (Foot slope)       |               | SiL<br>(Silt loam)          |                                | 0.1 - 0.3                             |                       | FI<br>(Firm)            | VS<br>(Very sticky)        | ABK<br>(Angular blocky)    |
| H (Head slope)        |               | SCL<br>(Sandy clay<br>Ioam) |                                | 0.05 - 0.15**                         |                       | VFI<br>(Very firm)      | NP<br>(Non-plastic)        | PR (Prismatic)             |
| L (Linear Slope)      | III           | CL (Clay loam)              | 0.3 - 0.6                      |                                       | 0.15 - 0.3            | EFI<br>(Extremely firm) | SP<br>(Slightly plastic)   | PL (Platy)                 |
| N (Nose slope)        |               | SiCL<br>(Silty clay loam)   |                                |                                       |                       |                         | P<br>(Plastic)             |                            |
| R (Ridge/summit)      |               | Si (Silt)                   |                                | None                                  |                       |                         | VP<br>(Very<br>plastic)    |                            |
| S (Shoulder slope)    |               | SC (Sandy clay)             |                                |                                       |                       | SEXP (Slightly          | expansive)                 |                            |
| T (Terrace)           | IV            | SiC (Silty clay)            | 0.1 - 0.4                      |                                       | 0.05 - 0.2            | EXP (Exp                | ansive)                    |                            |
| TS (Toe Slope)        |               | C (Clay)                    |                                |                                       |                       |                         |                            | •                          |
| A1' (ITAD 1 / 1       |               | O (Organic)                 | None                           | · · · · · · · · · · · · · · · · · · · | 1 12                  | ]                       |                            |                            |

<sup>\*</sup> Adjust LTAR due to depth, consistence, structure, soil wetness, landscape, position, wastewater flow and quality.

HORIZON DEPTH In inches below natural soil surface
DEPTH OF FILL In inches from land surface