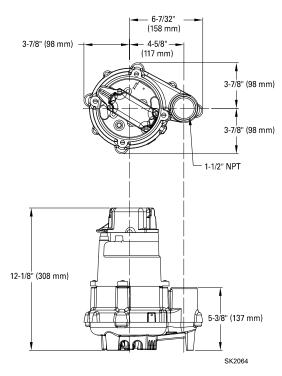

# CONSTRUCTION AUTHORIZATION FOR G.S. 130A-335(a2)

| County: Harne      | ett                            |                          | Pre-Construction Conference Required: Yes ■                                   | No 🗌                     |
|--------------------|--------------------------------|--------------------------|-------------------------------------------------------------------------------|--------------------------|
| PIN/Lot Identifie  | er: 9680-50-3431               |                          | · —                                                                           |                          |
| Issued To: Smi     | ith Douglas Hom                | nes                      |                                                                               |                          |
| Property Locatio   | on: 127 SAGE DF                | R BROADWA                | Y NC 27505                                                                    |                          |
| AOWE/PE Plans/     | /Evaluations Provided:         | Yes 🔳 No 🗌 If            | yes, name and license number of AOWE/PE: Steve Bristow                        | # 10012E                 |
| Facility Type: SF  |                                |                          |                                                                               |                          |
| Number of bedro    | ooms: 4 Numbe                  | r of Occupants: <u>8</u> | Other:                                                                        |                          |
| ■ New              | Expansion                      | Repair                   | System Relocation Change of Use                                               |                          |
| Basement?          | Yes                            | ■ No                     | Basement Fixtures?                                                            |                          |
| Crawl Space?       | Yes                            | ■ No                     | Slab Foundation? ■ Yes                                                        |                          |
| Type of Wastewa    | ater System* IIIb              |                          | (Initial) IIIb                                                                | (Repair)                 |
|                    |                                | proposed wastew          | ater system types in accordance with Rule .1301 Table XXXII                   |                          |
| Design Daily Flow  | w: <u>480</u> G                | PD Waste                 | ewater Strength: Domestic High Strength                                       | Industrial Process WW    |
|                    | 4-120 Section 53, Engin        |                          | zing Low-flow Fixtures and Low-flow Technologies?                             | ■ No                     |
| Effluent Standar   | d: DSE HSE                     | ☐ NSF/ANSI 40            | ☐ TS-I ☐ TS-II ☐ RCW                                                          |                          |
| Type of Water Su   | upply: 🔲 Private well          | Public well              | ☐ Shared well ■ Municipal Supply ☐ Spring ☐ O                                 | ther:                    |
| Installation Requ  | uirements/Conditions           |                          |                                                                               |                          |
| Septic Tank Size:  | . 1200 gallons                 | Total Trench/Bed I       | Length: 420 feet Trench/Bed Spacing: 9 feet on co                             | enter                    |
|                    |                                |                          | gpd/ft <sup>2</sup> Usable Depth to LC (Initial) <sup>x</sup> : 34            |                          |
| Soil Cover: 6/8    | _ inches Slope Corr            | ected Maximum T          | rench/Bed Depth $^{\ddagger}$ : $20$ inches $^{\ddagger}$ Measured on the dow | nhill side of the trench |
| Pump Tank Size (   | (if applicable): 1200          | gallons                  | Requires more than 1 pump? Yes No                                             |                          |
| Pump Requireme     | ents: <u>12.65</u> ft. TDH vs. | . 21.92 <sub>GPM</sub>   | Grease Trap Size (if applicable): gallons                                     |                          |
| Distribution Met   | thod: Serial D                 | -Box or Parallel         | ■ Pressure Manifold(s)                                                        |                          |
| Artificial Drainag | ge Required: Yes 🗌 🛚 I         | No 🔳 If yes, pleas       | se specify details:                                                           |                          |
| Legal Agreemen     | nts (If the answer is "Yes     | " to any type of leg     | gal agreements, please attach a copy of the agreement.)                       |                          |
| Multi-party Agre   | eement Required [.0204         | (g)]: Yes                | No Declaration of Restrictive Covenants:                                      | Yes ■ No                 |
|                    |                                |                          | quired [.0301(b)]: 🔲 Yes 🔳 No                                                 |                          |
| Management En      | ntity Required: Yes            | ■ No Minimum             | O&M Requirements:                                                             |                          |
|                    |                                |                          | consent to change this permit at installation. s acceptable for this site.    |                          |
| The requiremen     | its of 15A NCAC 18E are        | incorporated by r        | reference into this permit and shall be met. Systems shall be                 | installed in accordance  |