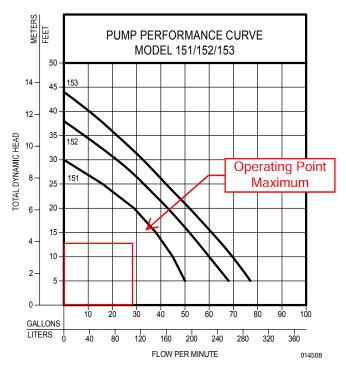

# CONSTRUCTION AUTHORIZATION FOR G.S. 130A-335(a2)

| County: Harne      | ett                            |                          | Pre-Construction Conference Required: Yes ■                                   | No 🗌                     |
|--------------------|--------------------------------|--------------------------|-------------------------------------------------------------------------------|--------------------------|
| PIN/Lot Identifie  | er: 9680-50-3431               |                          | · —                                                                           |                          |
| Issued To: Smi     | ith Douglas Hom                | nes                      |                                                                               |                          |
| Property Locatio   | on: 127 SAGE DF                | R BROADWA                | Y NC 27505                                                                    |                          |
| AOWE/PE Plans/     | /Evaluations Provided:         | Yes 🔳 No 🗌 If            | yes, name and license number of AOWE/PE: Steve Bristow                        | # 10012E                 |
| Facility Type: SF  |                                |                          |                                                                               |                          |
| Number of bedro    | ooms: 4 Numbe                  | r of Occupants: <u>8</u> | Other:                                                                        |                          |
| ■ New              | Expansion                      | Repair                   | System Relocation Change of Use                                               |                          |
| Basement?          | Yes                            | ■ No                     | Basement Fixtures?                                                            |                          |
| Crawl Space?       | Yes                            | ■ No                     | Slab Foundation? ■ Yes                                                        |                          |
| Type of Wastewa    | ater System* IIIb              |                          | (Initial) IIIb                                                                | (Repair)                 |
|                    |                                | proposed wastew          | ater system types in accordance with Rule .1301 Table XXXII                   |                          |
| Design Daily Flow  | w: <u>480</u> G                | PD Waste                 | ewater Strength: Domestic High Strength                                       | Industrial Process WW    |
|                    | 4-120 Section 53, Engin        |                          | zing Low-flow Fixtures and Low-flow Technologies?                             | ■ No                     |
| Effluent Standar   | d: DSE HSE                     | ☐ NSF/ANSI 40            | ☐ TS-I ☐ TS-II ☐ RCW                                                          |                          |
| Type of Water Su   | upply: 🔲 Private well          | Public well              | ☐ Shared well ■ Municipal Supply ☐ Spring ☐ O                                 | ther:                    |
| Installation Requ  | uirements/Conditions           |                          |                                                                               |                          |
| Septic Tank Size:  | . 1200 gallons                 | Total Trench/Bed I       | Length: 420 feet Trench/Bed Spacing: 9 feet on co                             | enter                    |
|                    |                                |                          | gpd/ft <sup>2</sup> Usable Depth to LC (Initial) <sup>x</sup> : 34            |                          |
| Soil Cover: 6/8    | _ inches Slope Corr            | ected Maximum T          | rench/Bed Depth $^{\ddagger}$ : $20$ inches $^{\ddagger}$ Measured on the dow | nhill side of the trench |
| Pump Tank Size (   | (if applicable): 1200          | gallons                  | Requires more than 1 pump? Yes No                                             |                          |
| Pump Requireme     | ents: <u>12.65</u> ft. TDH vs. | . 21.92 <sub>GPM</sub>   | Grease Trap Size (if applicable): gallons                                     |                          |
| Distribution Met   | thod: Serial D                 | -Box or Parallel         | ■ Pressure Manifold(s)                                                        |                          |
| Artificial Drainag | ge Required: Yes 🗌 🛚 I         | No 🔳 If yes, pleas       | se specify details:                                                           |                          |
| Legal Agreemen     | nts (If the answer is "Yes     | " to any type of leg     | gal agreements, please attach a copy of the agreement.)                       |                          |
| Multi-party Agre   | eement Required [.0204         | (g)]: Yes                | No Declaration of Restrictive Covenants:                                      | Yes ■ No                 |
|                    |                                |                          | quired [.0301(b)]: 🔲 Yes 🔳 No                                                 |                          |
| Management En      | ntity Required: Yes            | ■ No Minimum             | O&M Requirements:                                                             |                          |
|                    |                                |                          | consent to change this permit at installation. s acceptable for this site.    |                          |
| The requiremen     | its of 15A NCAC 18E are        | incorporated by r        | reference into this permit and shall be met. Systems shall be                 | installed in accordance  |