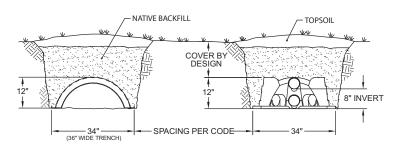

# CONSTRUCTION AUTHORIZATION FOR G.S. 130A-335(a2)

| County: Harne      | ett                            |                          | Pre-Construction Conference Required: Yes ■                                   | No 🗌                     |
|--------------------|--------------------------------|--------------------------|-------------------------------------------------------------------------------|--------------------------|
| PIN/Lot Identifie  | er: 9680-50-3431               |                          | · —                                                                           |                          |
| Issued To: Smi     | ith Douglas Hom                | nes                      |                                                                               |                          |
| Property Locatio   | on: 127 SAGE DF                | R BROADWA                | Y NC 27505                                                                    |                          |
| AOWE/PE Plans/     | /Evaluations Provided:         | Yes 🔳 No 🗌 If            | yes, name and license number of AOWE/PE: Steve Bristow                        | # 10012E                 |
| Facility Type: SF  |                                |                          |                                                                               |                          |
| Number of bedro    | ooms: 4 Numbe                  | r of Occupants: <u>8</u> | Other:                                                                        |                          |
| ■ New              | Expansion                      | Repair                   | System Relocation Change of Use                                               |                          |
| Basement?          | Yes                            | ■ No                     | Basement Fixtures?                                                            |                          |
| Crawl Space?       | Yes                            | ■ No                     | Slab Foundation? ■ Yes                                                        |                          |
| Type of Wastewa    | ater System* IIIb              |                          | (Initial) IIIb                                                                | (Repair)                 |
|                    |                                | proposed wastew          | ater system types in accordance with Rule .1301 Table XXXII                   |                          |
| Design Daily Flow  | w: <u>480</u> G                | PD Waste                 | ewater Strength: Domestic High Strength                                       | Industrial Process WW    |
|                    | 4-120 Section 53, Engin        |                          | zing Low-flow Fixtures and Low-flow Technologies?                             | ■ No                     |
| Effluent Standar   | d: DSE HSE                     | ☐ NSF/ANSI 40            | ☐ TS-I ☐ TS-II ☐ RCW                                                          |                          |
| Type of Water Su   | upply: 🔲 Private well          | Public well              | ☐ Shared well ■ Municipal Supply ☐ Spring ☐ O                                 | ther:                    |
| Installation Requ  | uirements/Conditions           |                          |                                                                               |                          |
| Septic Tank Size:  | . 1200 gallons                 | Total Trench/Bed I       | Length: 420 feet Trench/Bed Spacing: 9 feet on co                             | enter                    |
|                    |                                |                          | gpd/ft <sup>2</sup> Usable Depth to LC (Initial) <sup>x</sup> : 34            |                          |
| Soil Cover: 6/8    | _ inches Slope Corr            | ected Maximum T          | rench/Bed Depth $^{\ddagger}$ : $20$ inches $^{\ddagger}$ Measured on the dow | nhill side of the trench |
| Pump Tank Size (   | (if applicable): 1200          | gallons                  | Requires more than 1 pump? Yes No                                             |                          |
| Pump Requireme     | ents: <u>12.65</u> ft. TDH vs. | . 21.92 <sub>GPM</sub>   | Grease Trap Size (if applicable): gallons                                     |                          |
| Distribution Met   | thod: Serial D                 | -Box or Parallel         | ■ Pressure Manifold(s)                                                        |                          |
| Artificial Drainag | ge Required: Yes 🗌 🛚 I         | No 🔳 If yes, pleas       | se specify details:                                                           |                          |
| Legal Agreemen     | nts (If the answer is "Yes     | " to any type of leg     | gal agreements, please attach a copy of the agreement.)                       |                          |
| Multi-party Agre   | eement Required [.0204         | (g)]: Yes                | No Declaration of Restrictive Covenants:                                      | Yes ■ No                 |
|                    |                                |                          | quired [.0301(b)]: 🔲 Yes 🔳 No                                                 |                          |
| Management En      | ntity Required: Yes            | ■ No Minimum             | O&M Requirements:                                                             |                          |
|                    |                                |                          | consent to change this permit at installation. s acceptable for this site.    |                          |
| The requiremen     | its of 15A NCAC 18E are        | incorporated by r        | reference into this permit and shall be met. Systems shall be                 | installed in accordance  |