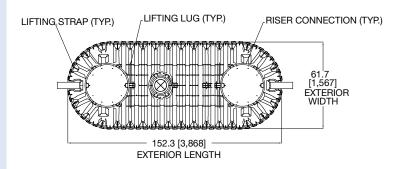

GAL (5,602 L) |
| Airspace              | 16.30%              |
| Length                | 154" (3,911 mm)     |
| Width                 | 61.7" (1,567 mm)    |
| Length-to-Width Ratio | 2.8 : 1             |
| Height                | 54.6" (1,387 mm)    |
| Liquid Level          | 44" (1,118 mm)      |
| Invert Drop           | 3" (76 mm)          |
| Fiberglass Supports   | 4                   |
| Compartments          | 1 or 2              |
| Maximum Burial Depth  | 48" (1,219 mm)      |
| Minimum Burial Depth  | 6" (152 mm)         |
| Maximum Pipe Diameter | 4" (102 mm)         |
| Weight                | 405 lbs (184 kg)    |



4 Business Park Road P.O. Box 768 Old Saybrook, CT 06475 860-577-7000 • Fax 860-577-7001

1-800-221-4436 www.infiltratorwater.com info@infiltratorwater.com



## **TOP VIEW**



#### **END VIEW**



#### SIDE VIEW



**MID-HEIGHT SEAM SECTION** 

For U.S. Patents information visit www.infiltratorwater.com/patents. Other patents pending. Infiltrator, Quick4 and EZflow are registered trademarks of Infiltrator Water Technologies. Infiltrator Water Technologies is a wholly-owned subsidiary of Advanced Drainage Systems, Inc. (ADS).

© 2024 Infiltrator Water Technologies, LLC. Not responsible for any typographic errors. Printed in U.S.A.

IM125 0124

**Productinformation presented** here reflects conditions at time of publication. Consult factory regarding discrepancies or inconsistencies.



**SECTION: 2.15.080** FM2784 1017 Supersedes 0315

# TECHNICAL DATA SHEET **DOSE-MATE SERIES**

Models 151, 152, 153 Effluent Pumps

## PRODUCT SPECIFICATIONS