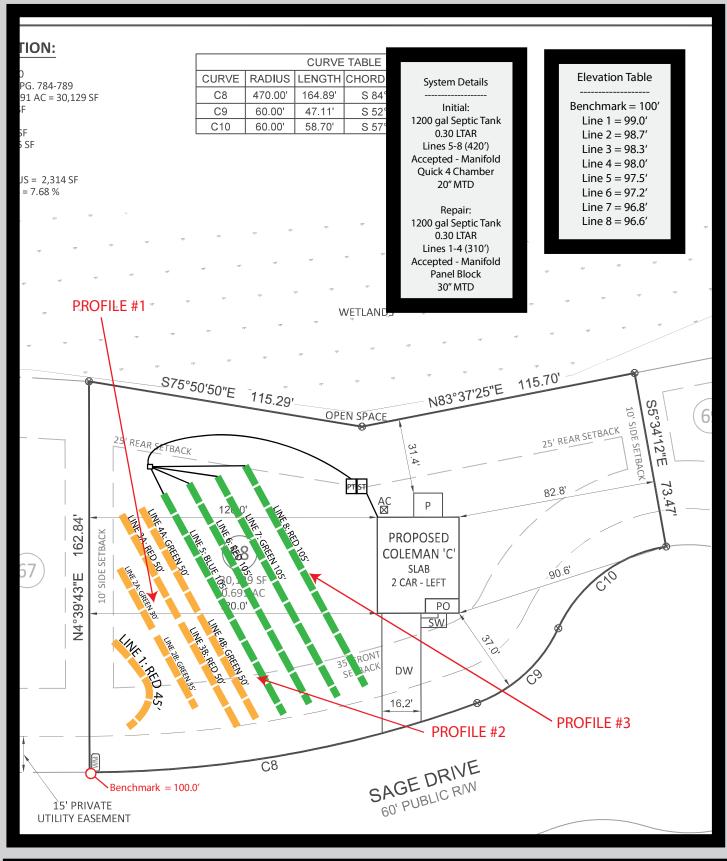

\*See attached site sketch\*

| Permit/File #: |
|----------------|
|----------------|

AOWE/PE Print Name:

Steve Bristow 10012E

AOWE/PE Signature:

Date: 5/30/25

This AOWE/PE submittal is pursuant to and meets the requirements of G.S. 130A-335(a2) and (a5).

\*See attached site sketch\*

Revised January 2024 with the attached site sketch. This Construction Authorization is subject to revocation if the site plan, plat, or the intended use changes. The