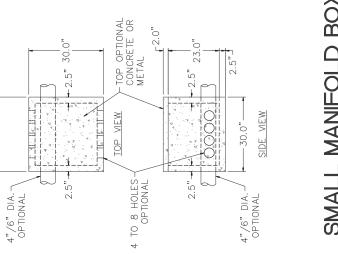

# **Re-submittal of Construction Authorization**

|                  | THD LISE ONLY:                                | This CA resubmittal received:                                                    |                          | hv                          |                   |
|------------------|-----------------------------------------------|----------------------------------------------------------------------------------|--------------------------|-----------------------------|-------------------|
|                  | LHD OSE ONLY.                                 | This CA resubilitial received                                                    | Date                     | by<br>Initials              |                   |
| The following it | tems are being resub                          | omitted pursuant to G.S. 130A-33                                                 | 5(a5) for issuance of    | f the Construction Authoriz | ration:           |
|                  |                                               |                                                                                  |                          |                             |                   |
|                  |                                               |                                                                                  |                          |                             |                   |
|                  |                                               |                                                                                  | All are A                |                             |                   |
| l,               |                                               |                                                                                  | at the information re    | equired to be included with | this re-submittal |
| is accurate and  |                                               | tor (Print Name) st of my knowledge and that the pations, rules, and ordinances. | proposed Construct       | ion Authorization meets all | applicable        |
| Signatur         | e of Authorized On-Site V                     | <br>Vastewater Evaluator                                                         |                          | Date                        |                   |
|                  | The section below                             | w is for Local Health Department use                                             | e after submittal of ite | ems noted as missing above. |                   |
| LHD Follow-ւ     | up Completeness                               | s Review of Construction A                                                       | uthorization             |                             |                   |
|                  | completeness of this<br>on Authorization is c | s Construction Authorization re-sidetermined to be:                              | ubmittal was condu       | cted in accordance with G.  | S. 130A-335(a5).  |
| ☐ Incomplete (   | If box is checked, in                         | formation in this section is requi                                               | red.)                    |                             |                   |
| The following it | ems are missing:                              |                                                                                  |                          |                             |                   |
|                  |                                               | WING 300 MINI                                                                    | M AIDES                  | 19                          |                   |
| Copies of this w | ere sent to the AOV                           | VE/PE and the Applicant on                                                       | Date                     |                             |                   |
| State Authorize  | d Agent:                                      |                                                                                  |                          | Date:                       |                   |
| ☐ Complete       |                                               |                                                                                  |                          |                             |                   |
| State Authorize  | d Agent:                                      |                                                                                  |                          | Date:                       |                   |