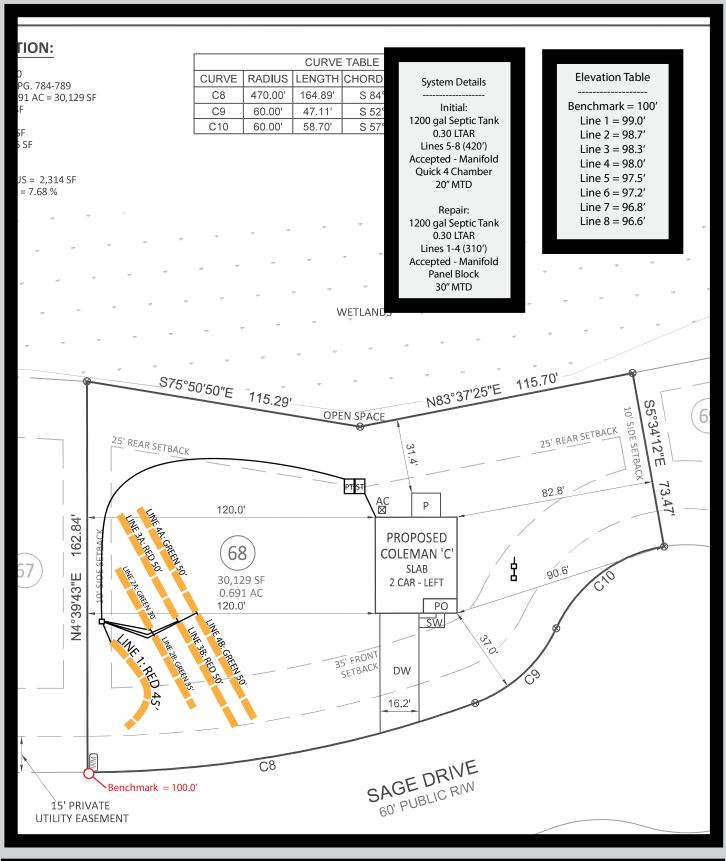

Division of Public Health

| Submittal Includes:                     | (a2) Improvement Permit                                                                 | (a2) Construction Authorization                                          | Fee \$                                             |
|-----------------------------------------|-----------------------------------------------------------------------------------------|--------------------------------------------------------------------------|----------------------------------------------------|
|                                         | IMPROVEME                                                                               | NT PERMIT FOR G.S. 130A-335                                              | (a2)                                               |
| County: Harnett PIN/Lot Identifier: 968 | 80-50-3431                                                                              | _                                                                        |                                                    |
| Issued To: Smith D                      |                                                                                         |                                                                          |                                                    |
|                                         | 7 SAGE DR BROADWAY                                                                      | / NC 27505                                                               |                                                    |
| Subdivision (if applicab                | <sub>le)</sub> HARRINGTON PLACE                                                         | Lot #: LOT 68                                                            | Block: Section:                                    |
| LSS Report Provided: Y                  | es No 🗌                                                                                 |                                                                          |                                                    |
| If yes, name and license                | e number of LSS: Stephen W Bris                                                         | tow # 1167                                                               |                                                    |
| New ■ Facility Type: SFD                |                                                                                         | System Relocation                                                        |                                                    |
| Number of bedrooms:                     | 4 Number of Occupants: 8                                                                | Other:                                                                   |                                                    |
| Design Wastewater Str                   |                                                                                         | High Strength Industria                                                  |                                                    |
| Proposed Design Daily                   |                                                                                         | Proposed LTAR (Initial): <u>.30</u> Pro                                  |                                                    |
| Proposed Wastewater                     | System Type*: IIIb                                                                      | (Initial) Pump Req                                                       | uired: Yes No May be required                      |
| Proposed Wastewater                     | System Type*: IIIb                                                                      | (Repair) Pump Requ                                                       | uired: 🔳 Yes 🗌 No 🔲 May be required                |
| *Please include system                  | classification for proposed wastewat                                                    | ter system types in accordance with Rule .                               | 1301 Table XXXII                                   |
| Effluent Standard:                      | DSE HSE NSF/ANSI 40                                                                     | ☐ TS-II ☐ RCW                                                            |                                                    |
| Saprolite System (Initia                | I): Yes No Saprolite S                                                                  | ystem (Repair): 🗌 Yes 🔳 No                                               |                                                    |
| Fill System (Initial):                  | Yes ■ No If yes, specify: ☐ New                                                         | Existing (when adding more than 6                                        | inches of fill to system area provide a fill plan) |
|                                         |                                                                                         |                                                                          | inches of fill to system area provide a fill plan) |
|                                         |                                                                                         | Jsable Depth to LC (Repair)x: 45                                         |                                                    |
|                                         |                                                                                         |                                                                          | Measured on the downhill side of the trench        |
| Artificial Drainage Requ                | uired: Yes No If yes, please                                                            | specify details:                                                         |                                                    |
| Type of Water Supply:                   | Private well Public well                                                                | Shared well   Municipal Supply                                           | ☐ Spring         ☐ Other:                          |
| Drainfield location mee                 | ets requirements of Rule .0508: Yes [                                                   | No Drainfield location meets r                                           | equirements of Rule .0601: Yes 🔳 No 🗌              |
| Permit valid for: Fiv                   | e years [site plan submitted pursuan                                                    | t to GS 130A-334(13a)] No expiration                                     | n [plat submitted pursuant to GS 130A-334(7a)]     |
|                                         | ions about this permit. Installer, call for conk with 1200gallon capacity or greater is | consent to change this permit at installation. acceptable for this site. |                                                    |
| Licensed Soil Scientist F               | Print Name: Steve Bristow #1167                                                         |                                                                          | 20 SUIL 70                                         |

# CONSTRUCTION AUTHORIZATION FOR G.S. 130A-335(a2)

| County: Harne      | ett                            |                          | Pre-Construction Conference Required: Yes ■                                   | No 🗌                     |
|--------------------|--------------------------------|--------------------------|-------------------------------------------------------------------------------|--------------------------|
| PIN/Lot Identifie  | er: 9680-50-3431               |                          | · —                                                                           |                          |
| Issued To: Smi     | ith Douglas Hom                | nes                      |                                                                               |                          |
| Property Locatio   | on: 127 SAGE DF                | R BROADWA                | Y NC 27505                                                                    |                          |
| AOWE/PE Plans/     | /Evaluations Provided:         | Yes 🔳 No 🗌 If            | yes, name and license number of AOWE/PE: Steve Bristow                        | # 10012E                 |
| Facility Type: SF  |                                |                          |                                                                               |                          |
| Number of bedro    | ooms: 4 Numbe                  | r of Occupants: <u>8</u> | Other:                                                                        |                          |
| ■ New              | Expansion                      | Repair                   | System Relocation Change of Use                                               |                          |
| Basement?          | Yes                            | ■ No                     | Basement Fixtures?                                                            |                          |
| Crawl Space?       | Yes                            | ■ No                     | Slab Foundation? ■ Yes                                                        |                          |
| Type of Wastewa    | ater System* IIIb              |                          | (Initial) IIIb                                                                | (Repair)                 |
|                    |                                | proposed wastew          | ater system types in accordance with Rule .1301 Table XXXII                   |                          |
| Design Daily Flow  | w: <u>480</u> G                | PD Waste                 | ewater Strength: Domestic High Strength                                       | Industrial Process WW    |
|                    | 4-120 Section 53, Engin        |                          | zing Low-flow Fixtures and Low-flow Technologies?                             | ■ No                     |
| Effluent Standar   | d: DSE HSE                     | ☐ NSF/ANSI 40            | ☐ TS-I ☐ TS-II ☐ RCW                                                          |                          |
| Type of Water Su   | upply: 🔲 Private well          | Public well              | ☐ Shared well ■ Municipal Supply ☐ Spring ☐ O                                 | ther:                    |
| Installation Requ  | uirements/Conditions           |                          |                                                                               |                          |
| Septic Tank Size:  | . 1200 gallons                 | Total Trench/Bed I       | Length: 420 feet Trench/Bed Spacing: 9 feet on co                             | enter                    |
|                    |                                |                          | gpd/ft <sup>2</sup> Usable Depth to LC (Initial) <sup>x</sup> : 34            |                          |
| Soil Cover: 6/8    | _ inches Slope Corr            | ected Maximum T          | rench/Bed Depth $^{\ddagger}$ : $20$ inches $^{\ddagger}$ Measured on the dow | nhill side of the trench |
| Pump Tank Size (   | (if applicable): 1200          | gallons                  | Requires more than 1 pump? Yes No                                             |                          |
| Pump Requireme     | ents: <u>12.65</u> ft. TDH vs. | . 21.92 <sub>GPM</sub>   | Grease Trap Size (if applicable): gallons                                     |                          |
| Distribution Met   | thod: Serial D                 | -Box or Parallel         | ■ Pressure Manifold(s)                                                        |                          |
| Artificial Drainag | ge Required: Yes 🗌 🛚 I         | No 🔳 If yes, pleas       | se specify details:                                                           |                          |
| Legal Agreemen     | nts (If the answer is "Yes     | " to any type of leg     | gal agreements, please attach a copy of the agreement.)                       |                          |
| Multi-party Agre   | eement Required [.0204         | (g)]: Yes                | No Declaration of Restrictive Covenants:                                      | Yes ■ No                 |
|                    |                                |                          | quired [.0301(b)]: 🔲 Yes 🔳 No                                                 |                          |
| Management En      | ntity Required: Yes            | ■ No Minimum             | O&M Requirements:                                                             |                          |
|                    |                                |                          | consent to change this permit at installation. s acceptable for this site.    |                          |
| The requiremen     | its of 15A NCAC 18E are        | incorporated by r        | reference into this permit and shall be met. Systems shall be                 | installed in accordance  |