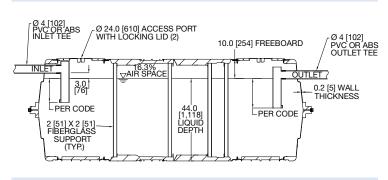

| 16.30%              |
| Length                | 154" (3,911 mm)     |
| Width                 | 61.7" (1,567 mm)    |
| Length-to-Width Ratio | 2.8 : 1             |
| Height                | 54.6" (1,387 mm)    |
| Liquid Level          | 44" (1,118 mm)      |
| Invert Drop           | 3" (76 mm)          |
| Fiberglass Supports   | 4                   |
| Compartments          | 1 or 2              |
| Maximum Burial Depth  | 48" (1,219 mm)      |
| Minimum Burial Depth  | 6" (152 mm)         |
| Maximum Pipe Diameter | 4" (102 mm)         |
| Weight                | 405 lbs (184 kg)    |



4 Business Park Road P.O. Box 768 Old Saybrook, CT 06475 860-577-7000 • Fax 860-577-7001

1-800-221-4436 www.infiltratorwater.com info@infiltratorwater.com



## **TOP VIEW**



#### **END VIEW**



#### SIDE VIEW



**MID-HEIGHT SEAM SECTION** 

For U.S. Patents information visit www.infiltratorwater.com/patents. Other patents pending. Infiltrator, Quick4 and EZflow are registered trademarks of Infiltrator Water Technologies. Infiltrator Water Technologies is a wholly-owned subsidiary of Advanced Drainage Systems, Inc. (ADS).

© 2024 Infiltrator Water Technologies, LLC. Not responsible for any typographic errors. Printed in U.S.A.

IM125 0124

**Productinformation presented** here reflects conditions at time of publication. Consult factory regarding discrepancies or inconsistencies.



**SECTION: 2.15.080** FM2784 1017 Supersedes 0315

# TECHNICAL DATA SHEET **DOSE-MATE SERIES**

Models 151, 152, 153 Effluent Pumps

## PRODUCT SPECIFICATIONS

|           |                      | SP