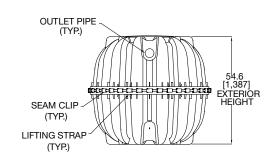

irspace              | 16.30%              |
| Length                | 154" (3,911 mm)     |
| Width                 | 61.7" (1,567 mm)    |
| Length-to-Width Ratio | 2.8 : 1             |
| Height                | 54.6" (1,387 mm)    |
| Liquid Level          | 44" (1,118 mm)      |
| Invert Drop           | 3" (76 mm)          |
| Fiberglass Supports   | 4                   |
| Compartments          | 1 or 2              |
| Maximum Burial Depth  | 48" (1,219 mm)      |
| Minimum Burial Depth  | 6" (152 mm)         |
| Maximum Pipe Diameter | 4" (102 mm)         |
| Weight                | 405 lbs (184 kg)    |



4 Business Park Road P.O. Box 768 Old Saybrook, CT 06475 860-577-7000 • Fax 860-577-7001

1-800-221-4436 www.infiltratorwater.com info@infiltratorwater.com



## **TOP VIEW**



#### **END VIEW**



#### SIDE VIEW



**MID-HEIGHT SEAM SECTION** 

For U.S. Patents information visit www.infiltratorwater.com/patents. Other patents pending. Infiltrator, Quick4 and EZflow are registered trademarks of Infiltrator Water Technologies. Infiltrator Water Technologies is a wholly-owned subsidiary of Advanced Drainage Systems, Inc. (ADS).

© 2024 Infiltrator Water Technologies, LLC. Not responsible for any typographic errors. Printed in U.S.A.

IM125 0124

**Productinformation presented** here reflects conditions at time of publication. Consult factory regarding discrepancies or inconsistencies.



**SECTION: 2.15.080** FM2784 1017 Supersedes 0315

# TECHNICAL DATA SHEET **DOSE-MATE SERIES**

Models 151, 152, 153 Effluent Pumps

## PRODUCT SPECIFICATIONS

|           |