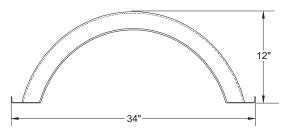

# **LEGEND**

| LANDSCAPE<br>POSITION | SOIL<br>GROUP | SOIL<br>TEXTURE             | CONVENTIONAL<br>LTAR (gpd/ft²) | SAPROLITE<br>LTAR (gpd/ft²)           | LPP LTAR<br>(gpd/ft²) | MINERA<br>CONSIS        | •                          | STRUCTURE                  |
|-----------------------|---------------|-----------------------------|--------------------------------|---------------------------------------|-----------------------|-------------------------|----------------------------|----------------------------|
| CC (Concave slope)    |               | S (Sand)                    |                                | 0.6 - 0.8                             |                       | MOIST                   | WET                        | SG (Single grain)          |
| CV (Convex Slope)     | I             | LS<br>(Loamy sand)          | 0.8 - 1.2                      | 0.5 -0.7                              | 0.4 -0.6              | Lo<br>(Loose)           | NS<br>(Non-sticky)         | M<br>(Massive)             |
| D (Drainage way)      | 11            | SL<br>(Sandy loam)          | 0.6 - 0.8                      | 0.4 -0.6                              | 0.3 - 0.4             | VFR<br>(Very friable)   | SS<br>(Slightly<br>sticky) | GR<br>(Granular)           |
| FP (Flood plain)      |               | L<br>(Loam)                 |                                | 0.2 - 0.4                             |                       | FR<br>(Friable)         | S<br>(Sticky)              | SBK<br>(Subangular blocky) |
| FS (Foot slope)       |               | SiL<br>(Silt loam)          |                                | 0.1 - 0.3                             |                       | FI<br>(Firm)            | VS<br>(Very sticky)        | ABK<br>(Angular blocky)    |
| H (Head slope)        |               | SCL<br>(Sandy clay<br>Ioam) |                                | 0.05 - 0.15**                         |                       | VFI<br>(Very firm)      | NP<br>(Non-plastic)        | PR (Prismatic)             |
| L (Linear Slope)      | III           | CL (Clay loam)              | 0.3 - 0.6                      |                                       | 0.15 - 0.3            | EFI<br>(Extremely firm) | SP<br>(Slightly plastic)   | PL (Platy)                 |
| N (Nose slope)        |               | SiCL<br>(Silty clay loam)   |                                |                                       |                       |                         | P<br>(Plastic)             |                            |
| R (Ridge/summit)      |               | Si (Silt)                   |                                | None                                  |                       |                         | VP<br>(Very<br>plastic)    |                            |
| S (Shoulder slope)    |               | SC (Sandy clay)             |                                |                                       |                       | SEXP (Slightly          | expansive)                 |                            |
| T (Terrace)           | IV            | SiC (Silty clay)            | 0.1 - 0.4                      |                                       | 0.05 - 0.2            | EXP (Exp                | ansive)                    |                            |
| TS (Toe Slope)        |               | C (Clay)                    |                                |                                       |                       |                         |                            | •                          |
| A1' (ITAD 1 / 1       |               | O (Organic)                 | None                           | · · · · · · · · · · · · · · · · · · · | 1 12                  | ]                       |                            |                            |

<sup>\*</sup> Adjust LTAR due to depth, consistence, structure, soil wetness, landscape, position, wastewater flow and quality.

HORIZON DEPTH In inches below natural soil surface
DEPTH OF FILL In inches from land surface