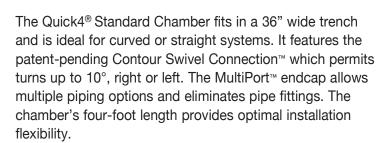

# **LEGEND**

| LANDSCAPE<br>POSITION | SOIL<br>GROUP | SOIL<br>TEXTURE             | CONVENTIONAL<br>LTAR (gpd/ft²) | SAPROLITE<br>LTAR (gpd/ft²)           | LPP LTAR<br>(gpd/ft²) | MINERA<br>CONSIS        | •                          | STRUCTURE                  |
|-----------------------|---------------|-----------------------------|--------------------------------|---------------------------------------|-----------------------|-------------------------|----------------------------|----------------------------|
| CC (Concave slope)    |               | S (Sand)                    |                                | 0.6 - 0.8                             |                       | MOIST                   | WET                        | SG (Single grain)          |
| CV (Convex Slope)     | I             | LS<br>(Loamy sand)          | 0.8 - 1.2                      | 0.5 -0.7                              | 0.4 -0.6              | Lo<br>(Loose)           | NS<br>(Non-sticky)         | M<br>(Massive)             |
| D (Drainage way)      | 11            | SL<br>(Sandy loam)          | 0.6 - 0.8                      | 0.4 -0.6                              | 0.3 - 0.4             | VFR<br>(Very friable)   | SS<br>(Slightly<br>sticky) | GR<br>(Granular)           |
| FP (Flood plain)      |               | L<br>(Loam)                 |                                | 0.2 - 0.4                             |                       | FR<br>(Friable)         | S<br>(Sticky)              | SBK<br>(Subangular blocky) |
| FS (Foot slope)       |               | SiL<br>(Silt loam)          |                                | 0.1 - 0.3                             |                       | FI<br>(Firm)            | VS<br>(Very sticky)        | ABK<br>(Angular blocky)    |
| H (Head slope)        |               | SCL<br>(Sandy clay<br>Ioam) |                                | 0.05 - 0.15**                         |                       | VFI<br>(Very firm)      | NP<br>(Non-plastic)        | PR (Prismatic)             |
| L (Linear Slope)      | III           | CL (Clay loam)              | 0.3 - 0.6                      |                                       | 0.15 - 0.3            | EFI<br>(Extremely firm) | SP<br>(Slightly plastic)   | PL (Platy)                 |
| N (Nose slope)        |               | SiCL<br>(Silty clay loam)   |                                |                                       |                       |                         | P<br>(Plastic)             |                            |
| R (Ridge/summit)      |               | Si (Silt)                   |                                | None                                  |                       |                         | VP<br>(Very<br>plastic)    |                            |
| S (Shoulder slope)    |               | SC (Sandy clay)             |                                |                                       |                       | SEXP (Slightly          | expansive)                 |                            |
| T (Terrace)           | IV            | SiC (Silty clay)            | 0.1 - 0.4                      |                                       | 0.05 - 0.2            | EXP (Exp                | ansive)                    |                            |
| TS (Toe Slope)        |               | C (Clay)                    |                                |                                       |                       |                         |                            | •                          |
| A1' (ITAD 1 / 1       |               | O (Organic)                 | None                           | · · · · · · · · · · · · · · · · · · · | 1 12                  | ]                       |                            |                            |

<sup>\*</sup> Adjust LTAR due to depth, consistence, structure, soil wetness, landscape, position, wastewater flow and quality.

HORIZON DEPTH In inches below natural soil surface
DEPTH OF FILL In inches from land surface