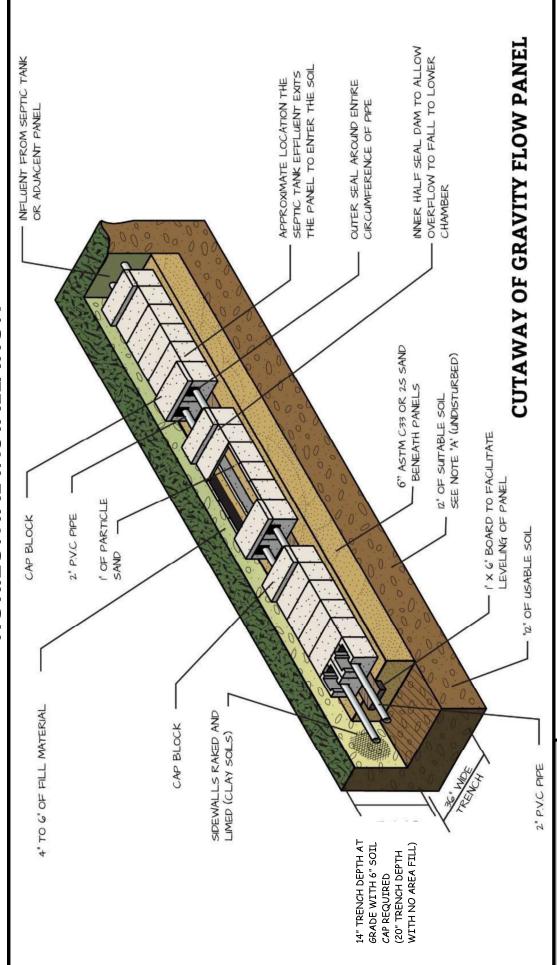

# CONSTRUCTION AUTHORIZATION FOR G.S. 130A-335(a2)

| County: Harne      | ett                            |                          | Pre-Construction Conference Required: Yes ■                                   | No 🗌                     |
|--------------------|--------------------------------|--------------------------|-------------------------------------------------------------------------------|--------------------------|
| PIN/Lot Identifie  | er: 9680-50-3431               |                          | · —                                                                           |                          |
| Issued To: Smi     | ith Douglas Hom                | nes                      |                                                                               |                          |
| Property Locatio   | on: 127 SAGE DF                | R BROADWA                | Y NC 27505                                                                    |                          |
| AOWE/PE Plans/     | /Evaluations Provided:         | Yes 🔳 No 🗌 If            | yes, name and license number of AOWE/PE: Steve Bristow                        | # 10012E                 |
| Facility Type: SF  |                                |                          |                                                                               |                          |
| Number of bedro    | ooms: 4 Numbe                  | r of Occupants: <u>8</u> | Other:                                                                        |                          |
| ■ New              | Expansion                      | Repair                   | System Relocation Change of Use                                               |                          |
| Basement?          | Yes                            | ■ No                     | Basement Fixtures?                                                            |                          |
| Crawl Space?       | Yes                            | ■ No                     | Slab Foundation? ■ Yes                                                        |                          |
| Type of Wastewa    | ater System* IIIb              |                          | (Initial) IIIb                                                                | (Repair)                 |
|                    |                                | proposed wastew          | ater system types in accordance with Rule .1301 Table XXXII                   |                          |
| Design Daily Flow  | w: <u>480</u> G                | PD Waste                 | ewater Strength: Domestic High Strength                                       | Industrial Process WW    |
|                    | 4-120 Section 53, Engin        |                          | zing Low-flow Fixtures and Low-flow Technologies?                             | ■ No                     |
| Effluent Standar   | d: DSE HSE                     | ☐ NSF/ANSI 40            | ☐ TS-I ☐ TS-II ☐ RCW                                                          |                          |
| Type of Water Su   | upply: 🔲 Private well          | Public well              | ☐ Shared well ■ Municipal Supply ☐ Spring ☐ O                                 | ther:                    |
| Installation Requ  | uirements/Conditions           |                          |                                                                               |                          |
| Septic Tank Size:  | . 1200 gallons                 | Total Trench/Bed I       | Length: 420 feet Trench/Bed Spacing: 9 feet on co                             | enter                    |
|                    |                                |                          | gpd/ft <sup>2</sup> Usable Depth to LC (Initial) <sup>x</sup> : 34            |                          |
| Soil Cover: 6/8    | _ inches Slope Corr            | ected Maximum T          | rench/Bed Depth $^{\ddagger}$ : $20$ inches $^{\ddagger}$ Measured on the dow | nhill side of the trench |
| Pump Tank Size (   | (if applicable): 1200          | gallons                  | Requires more than 1 pump? Yes No                                             |                          |
| Pump Requireme     | ents: <u>12.65</u> ft. TDH vs. | . 21.92 <sub>GPM</sub>   | Grease Trap Size (if applicable): gallons                                     |                          |
| Distribution Met   | thod: Serial D                 | -Box or Parallel         | ■ Pressure Manifold(s)                                                        |                          |
| Artificial Drainag | ge Required: Yes 🗌 🛚 I         | No 🔳 If yes, pleas       | se specify details:                                                           |                          |
| Legal Agreemen     | nts (If the answer is "Yes     | " to any type of leg     | gal agreements, please attach a copy of the agreement.)                       |                          |
| Multi-party Agre   | eement Required [.0204         | (g)]: Yes                | No Declaration of Restrictive Covenants:                                      | Yes ■ No                 |
|                    |                                |                          | quired [.0301(b)]: 🔲 Yes 🔳 No                                                 |                          |
| Management En      | ntity Required: Yes            | ■ No Minimum             | O&M Requirements:                                                             |                          |
|                    |                                |                          | consent to change this permit at installation. s acceptable for this site.    |                          |
| The requiremen     | its of 15A NCAC 18E are        | incorporated by r        | reference into this permit and shall be met. Systems shall be                 | installed in accordance  |