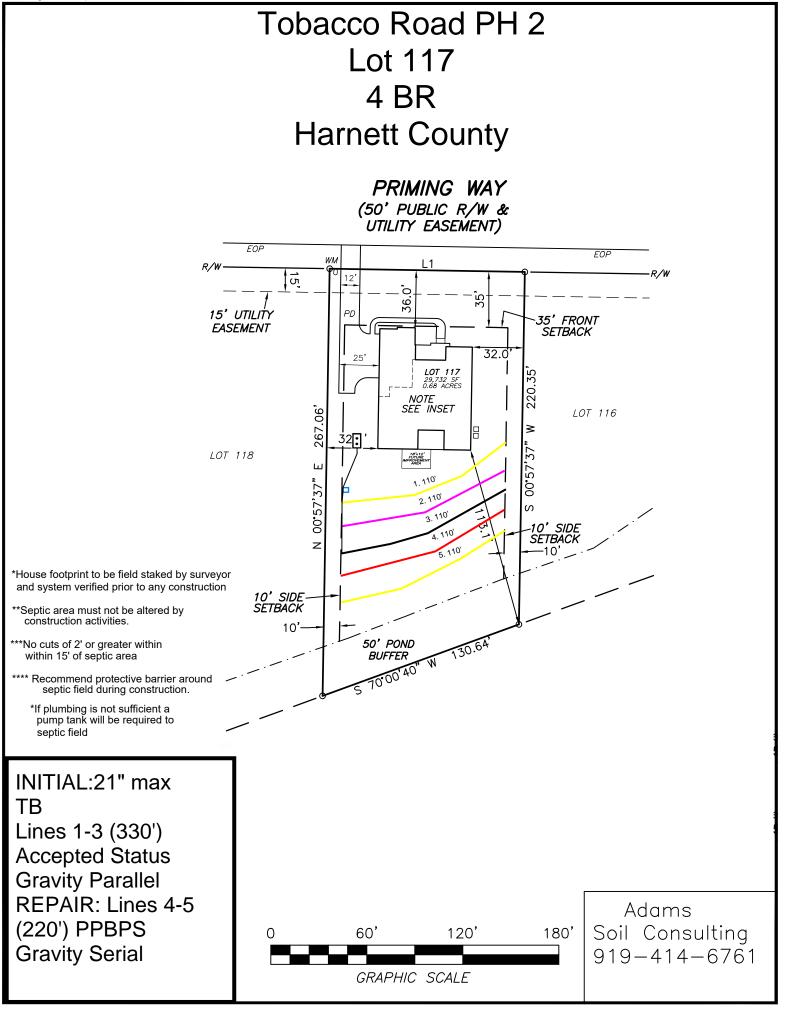

RE: Tobacco Road -Lot #117, 253 Priming Way. - Angier, NC - 4-bedroom Single Family Residence (PIN# 0693-16-7153)

To whom it may concern:

Adams Soil Consulting (ASC) conducted a preliminary soil evaluation on the above referenced parcel to determine the areas of soils which are suitable for subsurface wastewater disposal systems (conventional & LPP). The soil/site evaluation was performed using hand auger borings during moist soil conditions based on the criteria found in the State Subsurface Rules 15ANCAC 18E. From this evaluation, ASC is providing the attached septic system design for a new single-family home sized for a 480 gallon/day septic system. A separately submitted engineered flow reduction will accompany this permit.

The suitable soils found on the subject property were somewhat variable in the initial and repair areas. The area designated for the initial/primary septic system (see attached septic plan) was found to contain soils with greater than 24 inches in depth before a restrictive horizon was encountered.

The initial and primary septic fields for the new home were sized based on a flow rate of 480 gallons/day and utilizing Accepted Status system for the initial and a PPBPS repair system. Any unauthorized site disturbance, filling, soil removal, or layout changes may result in the permit being revoked.

The septic installer contractor shall install the repair (if needed) system on contour, see attached site plan for the primary system and repair. No underground utilities, water lines, or sprinkler systems shall be placed into the initial or repair septic areas. Installation must meet all state and local county regulations for septic system installation. The trenches must be installed in the same location as the site plan. If flags trench flags are missing at the time of installation, they must be remarked by Adams Soil Consulting staff. Contact Alex Adams at 919-414-6761. A preconstruction conference is required with the septic installer prior to construction activities at least 14 days in advance of construction activities.