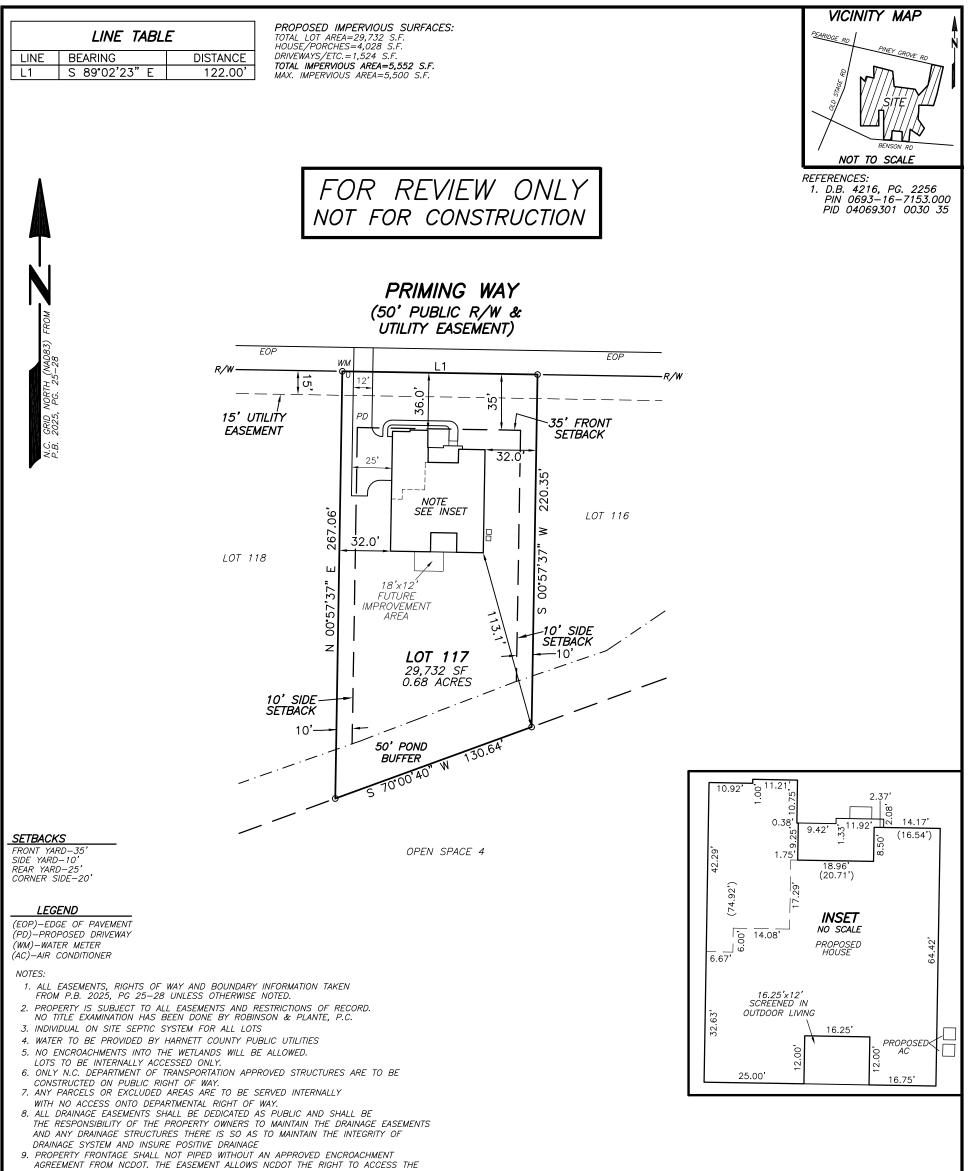

RE: Tobacco Road -Lot #117, 253 Priming Way. - Angier, NC - 4-bedroom Single Family Residence (PIN# 0693-16-7153)

To whom it may concern:

Adams Soil Consulting (ASC) conducted a preliminary soil evaluation on the above referenced parcel to determine the areas of soils which are suitable for subsurface wastewater disposal systems (conventional & LPP). The soil/site evaluation was performed using hand auger borings during moist soil conditions based on the criteria found in the State Subsurface Rules 15ANCAC 18E. From this evaluation, ASC is providing the attached septic system design for a new single-family home sized for a 480 gallon/day septic system. A separately submitted engineered flow reduction will accompany this permit.

The suitable soils found on the subject property were somewhat variable in the initial and repair areas. The area designated for the initial/primary septic system (see attached septic plan) was found to contain soils with greater than 24 inches in depth before a restrictive horizon was encountered.

The initial and primary septic fields for the new home were sized based on a flow rate of 480 gallons/day and utilizing Accepted Status system for the initial and a PPBPS repair system. Any unauthorized site disturbance, filling, soil removal, or layout changes may result in the permit being revoked.

The septic installer contractor shall install the repair (if needed) system on contour, see attached site plan for the primary system and repair. No underground utilities, water lines, or sprinkler systems shall be placed into the initial or repair septic areas. Installation must meet all state and local county regulations for septic system installation. The trenches must be installed in the same location as the site plan. If flags trench flags are missing at the time of installation, they must be remarked by Adams Soil Consulting staff. Contact Alex Adams at 919-414-6761. A preconstruction conference is required with the septic installer prior to construction activities at least 14 days in advance of construction activities.