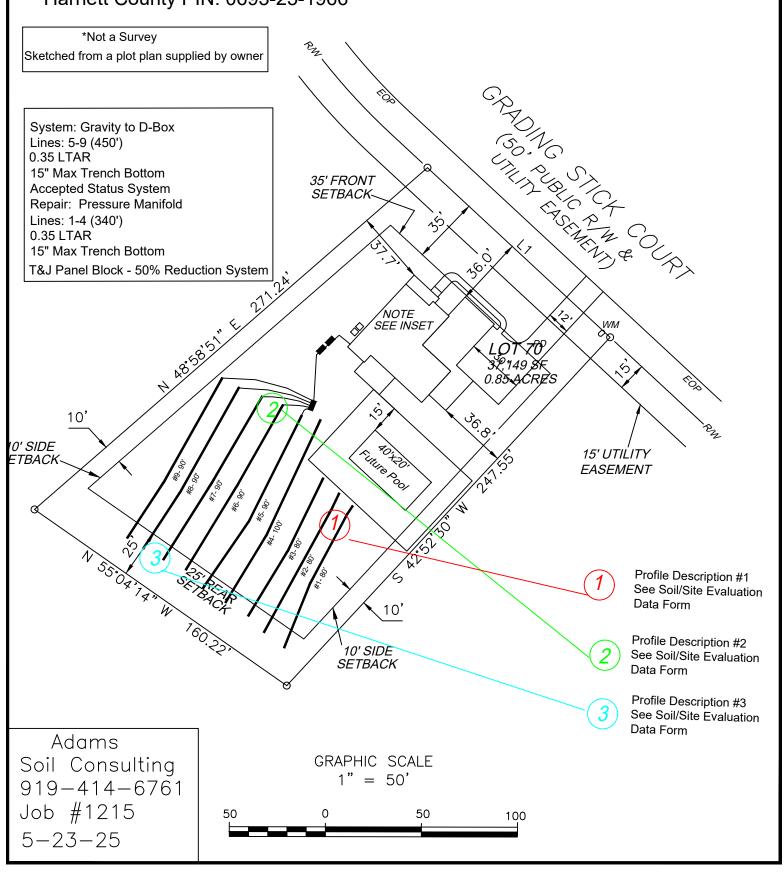

# Tobacco Road S/D Soil Boring Locations Lot #70 - 266 Grading Stick Ct. Drees Homes

Harnett County PIN: 0693-25-1966

|                                                                                                                                                                                                                                                                                                                                                                                                            |                                                                                                                                                            |                                            | MOINTE AAAD                                                                                                                                                                                                                                                                                                                                                                                                                                                                                                                                                                                                                                                                                                                                                                                                                                                                                                                                                                                                                                                                                                                                                                                                                                                                                                                                                                                                                                                                                                                                                                                                                                                                                                                                                                                                                                                                                                                                                                                                                                                                                                                    |
|------------------------------------------------------------------------------------------------------------------------------------------------------------------------------------------------------------------------------------------------------------------------------------------------------------------------------------------------------------------------------------------------------------|------------------------------------------------------------------------------------------------------------------------------------------------------------|--------------------------------------------|--------------------------------------------------------------------------------------------------------------------------------------------------------------------------------------------------------------------------------------------------------------------------------------------------------------------------------------------------------------------------------------------------------------------------------------------------------------------------------------------------------------------------------------------------------------------------------------------------------------------------------------------------------------------------------------------------------------------------------------------------------------------------------------------------------------------------------------------------------------------------------------------------------------------------------------------------------------------------------------------------------------------------------------------------------------------------------------------------------------------------------------------------------------------------------------------------------------------------------------------------------------------------------------------------------------------------------------------------------------------------------------------------------------------------------------------------------------------------------------------------------------------------------------------------------------------------------------------------------------------------------------------------------------------------------------------------------------------------------------------------------------------------------------------------------------------------------------------------------------------------------------------------------------------------------------------------------------------------------------------------------------------------------------------------------------------------------------------------------------------------------|
| LINE BEARING DISTANCE DRIVE                                                                                                                                                                                                                                                                                                                                                                                | DPOSED IMPERVIOUS SURFACES: AL LOT AREA=37,149 S.F. ISE/PORCHES=2,913 S.F. IEWAYS/ETC.=1,508 S.F. AL IMPERVIOUS AREA=4,421 S.F. IMPERVIOUS AREA=5,500 S.F. |                                            | VICINITY MAP  PENNIOSE RO  PINEY GROVE RO  SIFF                                                                                                                                                                                                                                                                                                                                                                                                                                                                                                                                                                                                                                                                                                                                                                                                                                                                                                                                                                                                                                                                                                                                                                                                                                                                                                                                                                                                                                                                                                                                                                                                                                                                                                                                                                                                                                                                                                                                                                                                                                                                                |
|                                                                                                                                                                                                                                                                                                                                                                                                            |                                                                                                                                                            |                                            | NOT TO SCALE  REFERENCES: 1. D.B. 4216, PG. 2256                                                                                                                                                                                                                                                                                                                                                                                                                                                                                                                                                                                                                                                                                                                                                                                                                                                                                                                                                                                                                                                                                                                                                                                                                                                                                                                                                                                                                                                                                                                                                                                                                                                                                                                                                                                                                                                                                                                                                                                                                                                                               |
|                                                                                                                                                                                                                                                                                                                                                                                                            | Z. Z.                                                                                                                                                      |                                            | PIN 0693-25-1966.000<br>PID 040693 0030 86                                                                                                                                                                                                                                                                                                                                                                                                                                                                                                                                                                                                                                                                                                                                                                                                                                                                                                                                                                                                                                                                                                                                                                                                                                                                                                                                                                                                                                                                                                                                                                                                                                                                                                                                                                                                                                                                                                                                                                                                                                                                                     |
|                                                                                                                                                                                                                                                                                                                                                                                                            | 35' FRONT                                                                                                                                                  | CRONC SIC                                  | A                                                                                                                                                                                                                                                                                                                                                                                                                                                                                                                                                                                                                                                                                                                                                                                                                                                                                                                                                                                                                                                                                                                                                                                                                                                                                                                                                                                                                                                                                                                                                                                                                                                                                                                                                                                                                                                                                                                                                                                                                                                                                                                              |
|                                                                                                                                                                                                                                                                                                                                                                                                            | LOT 71                                                                                                                                                     | TO STORY OF                                |                                                                                                                                                                                                                                                                                                                                                                                                                                                                                                                                                                                                                                                                                                                                                                                                                                                                                                                                                                                                                                                                                                                                                                                                                                                                                                                                                                                                                                                                                                                                                                                                                                                                                                                                                                                                                                                                                                                                                                                                                                                                                                                                |
|                                                                                                                                                                                                                                                                                                                                                                                                            | NO SEE                                                                                                                                                     | TE INSET, PD PD                            | GRID NORTH (NAD83) FROM                                                                                                                                                                                                                                                                                                                                                                                                                                                                                                                                                                                                                                                                                                                                                                                                                                                                                                                                                                                                                                                                                                                                                                                                                                                                                                                                                                                                                                                                                                                                                                                                                                                                                                                                                                                                                                                                                                                                                                                                                                                                                                        |
| 10' SIDE<br>SETBACK                                                                                                                                                                                                                                                                                                                                                                                        | 40'x20' in FUTURE IMPROVEMENT AREA                                                                                                                         | 15' UTILITY EASEMENT                       | N.C. GRID NOR P.B. 2025, P.C.                                                                                                                                                                                                                                                                                                                                                                                                                                                                                                                                                                                                                                                                                                                                                                                                                                                                                                                                                                                                                                                                                                                                                                                                                                                                                                                                                                                                                                                                                                                                                                                                                                                                                                                                                                                                                                                                                                                                                                                                                                                                                                  |
| LOT 34                                                                                                                                                                                                                                                                                                                                                                                                     | 37,149 SF<br>0.85 ACRES                                                                                                                                    | LOT 69                                     |                                                                                                                                                                                                                                                                                                                                                                                                                                                                                                                                                                                                                                                                                                                                                                                                                                                                                                                                                                                                                                                                                                                                                                                                                                                                                                                                                                                                                                                                                                                                                                                                                                                                                                                                                                                                                                                                                                                                                                                                                                                                                                                                |
|                                                                                                                                                                                                                                                                                                                                                                                                            | LOT 35                                                                                                                                                     |                                            |                                                                                                                                                                                                                                                                                                                                                                                                                                                                                                                                                                                                                                                                                                                                                                                                                                                                                                                                                                                                                                                                                                                                                                                                                                                                                                                                                                                                                                                                                                                                                                                                                                                                                                                                                                                                                                                                                                                                                                                                                                                                                                                                |
| SETBACKS FRONT YARD—35'                                                                                                                                                                                                                                                                                                                                                                                    | LOT 36                                                                                                                                                     | INSET<br>NO SCALE                          | 13.93                                                                                                                                                                                                                                                                                                                                                                                                                                                                                                                                                                                                                                                                                                                                                                                                                                                                                                                                                                                                                                                                                                                                                                                                                                                                                                                                                                                                                                                                                                                                                                                                                                                                                                                                                                                                                                                                                                                                                                                                                                                                                                                          |
| SIDE YARD-10' REAR YARD-25' CORNER SIDE-20'  LEGEND (EOP)-EDGE OF PAVEMENT (PD)-PROPOSED DRIVEWAY                                                                                                                                                                                                                                                                                                          | 1                                                                                                                                                          | \ \ \ \ \ \ \ \ \ \ \ \ \ \ \ \ \ \ \      | 1.33' 1.33' 20' 20' 20' 20' 20' 20' 20' 20' 20' 20                                                                                                                                                                                                                                                                                                                                                                                                                                                                                                                                                                                                                                                                                                                                                                                                                                                                                                                                                                                                                                                                                                                                                                                                                                                                                                                                                                                                                                                                                                                                                                                                                                                                                                                                                                                                                                                                                                                                                                                                                                                                             |
| (WM)—WATER METER (AC)—AIR CONDITIONER  NOTES:  1. ALL EASEMENTS, RIGHTS OF WAY AND BOUNDARY INFORFROM P.B. 2025, PG 25—28 UNLESS OTHERWISE NOTED 2. PROPERTY IS SUBJECT TO ALL EASEMENTS AND RESTRICE                                                                                                                                                                                                      | TIONS OF RECORD.                                                                                                                                           | PROPOSED PROPOSE HOUSE                     |                                                                                                                                                                                                                                                                                                                                                                                                                                                                                                                                                                                                                                                                                                                                                                                                                                                                                                                                                                                                                                                                                                                                                                                                                                                                                                                                                                                                                                                                                                                                                                                                                                                                                                                                                                                                                                                                                                                                                                                                                                                                                                                                |
| NO TITLE EXAMINATION HAS BEEN DONE BY ROBINSON & 3. INDIVIDUAL ON SITE SEPTIC SYSTEM FOR ALL LOTS 4. WATER TO BE PROVIDED BY HARNETT COUNTY PUBLIC U 5. NO ENCROACHMENTS INTO THE WETLANDS WILL BE ALLO LOTS TO BE INTERNALLY ACCESSED ONLY. 6. ONLY N.C. DEPARTMENT OF TRANSPORTATION APPROVED CONSTRUCTED ON PUBLIC RIGHT OF WAY. 7. ANY PARCELS OR EXCLUDED AREAS ARE TO BE SERVED                      | TILITIES<br>WED.<br>STRUCTURES ARE TO BE                                                                                                                   | 17.67"x12" SCREENED IN OUTDOOR LIVING 7.>, | 20.05. Selis |
| WITH NO ACCESS ONTO DEPARTMENTAL RIGHT OF WAY.  8. ALL DRAINAGE EASEMENTS SHALL BE DEDICATED AS PUB THE RESPONSIBILITY OF THE PROPERTY OWNERS TO MAIN AND ANY DRAINAGE STRUCTURES THERE IS SO AS TO MAIN DRAINAGE SYSTEM AND INSURE POSITIVE DRAINAGE 9. PROPERTY FRONTAGE SHALL NOT PIPED WITHOUT AN API AGREEMENT FROM NCDOT. THE EASEMENT ALLOWS NCDO'S DRAINAGE EASEMENTS AND PERFORM WORK IT DEEMS NE | ITAIN THE DRAINAGE EASEMENTS<br>INTAIN THE INTEGRITY OF<br>PROVED ENCROACHMENT<br>THE RIGHT TO ACCESS THE                                                  |                                            |                                                                                                                                                                                                                                                                                                                                                                                                                                                                                                                                                                                                                                                                                                                                                                                                                                                                                                                                                                                                                                                                                                                                                                                                                                                                                                                                                                                                                                                                                                                                                                                                                                                                                                                                                                                                                                                                                                                                                                                                                                                                                                                                |
| PRELIMINARY PLAT— NOT FOR RECO<br>CONVEYANCE, OR SALE  LOT 70 TOBACCO ROAD SUBDIN                                                                                                                                                                                                                                                                                                                          | DRDATION,                                                                                                                                                  |                                            | RVEY FOR  S HOMES  120' 180'                                                                                                                                                                                                                                                                                                                                                                                                                                                                                                                                                                                                                                                                                                                                                                                                                                                                                                                                                                                                                                                                                                                                                                                                                                                                                                                                                                                                                                                                                                                                                                                                                                                                                                                                                                                                                                                                                                                                                                                                                                                                                                   |
| PHASE 2<br>385 GRADING STICK COURT<br>HARNETT COUNTY<br>ANGIER, NC 27501                                                                                                                                                                                                                                                                                                                                   |                                                                                                                                                            |                                            | PHIC SCALE                                                                                                                                                                                                                                                                                                                                                                                                                                                                                                                                                                                                                                                                                                                                                                                                                                                                                                                                                                                                                                                                                                                                                                                                                                                                                                                                                                                                                                                                                                                                                                                                                                                                                                                                                                                                                                                                                                                                                                                                                                                                                                                     |
| REFERENCE: PLAT BOOK_2025_PAG  I CERTIFY THAT THIS MAP WAS DRAWN UNDER MY SUPERVISION FROM AN ACTUAL SURVEY MADE UNDER MY SUPERVISION DESCRIPTION RECORDED IN REFERENCES AS SHOWN; THAT THE BOUNDARIES NOT SURVEYED ARE INDICATED AS DRAWN FROM INFORMATION                                                                                                                                                | VANDERBURGH                                                                                                                                                | ROBIN                                      | ISON & PLANTE PC  LAND SURVEYING  C-2687                                                                                                                                                                                                                                                                                                                                                                                                                                                                                                                                                                                                                                                                                                                                                                                                                                                                                                                                                                                                                                                                                                                                                                                                                                                                                                                                                                                                                                                                                                                                                                                                                                                                                                                                                                                                                                                                                                                                                                                                                                                                                       |
| IN ; THAT THE RATIO  OF PRECISION IS 1:10,000; AND THAT  THIS MAP MEET THE REQUIREMENTS OF  THE STANDARDS OF PRACTICE FOR LAND  SURVEYING IN NORTH CAROLINA  (21 NCAC 56.16000).  THIS DAY OF, 2025.                                                                                                                                                                                                       | ELEV. P<br>SEALED CRAWL SPACE<br>SCREENED IN OUTDOOR LIVIN<br>CARRIAGE GARAGE<br>GARAGE LEFT SIDE                                                          | PH                                         | 970 TRINITY ROAD<br>RALEIGH, N.C. 27607<br>ONE (919) 859—6030<br>AX (919) 859—6032                                                                                                                                                                                                                                                                                                                                                                                                                                                                                                                                                                                                                                                                                                                                                                                                                                                                                                                                                                                                                                                                                                                                                                                                                                                                                                                                                                                                                                                                                                                                                                                                                                                                                                                                                                                                                                                                                                                                                                                                                                             |
|                                                                                                                                                                                                                                                                                                                                                                                                            |                                                                                                                                                            |                                            |                                                                                                                                                                                                                                                                                                                                                                                                                                                                                                                                                                                                                                                                                                                                                                                                                                                                                                                                                                                                                                                                                                                                                                                                                                                                                                                                                                                                                                                                                                                                                                                                                                                                                                                                                                                                                                                                                                                                                                                                                                                                                                                                |