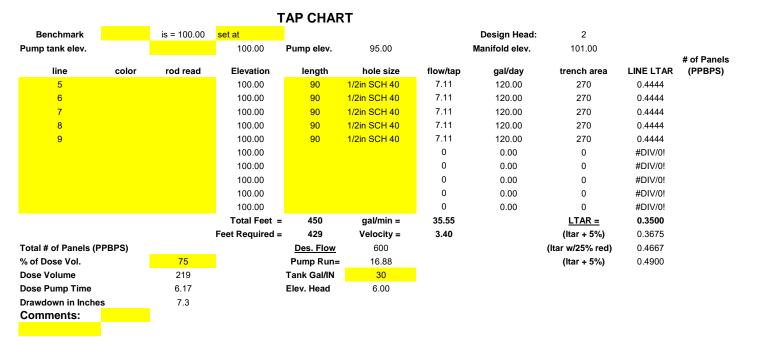

# of BDR: 5 Daily Flow: 600 gal/day L.T.A.R.: 0.3500 gal/day/sq.ft

Septic Tank: 1250 gals Pump Tank: 1250 gals Sq. Foot: 1350 System Type: Accepted

Number of Taps: 5 Length of Trenches: 450 ft(See Tap Chart for Details)

Depth of Trenches: 15 in Manifold Length: 48 in

Manifold Diameter: 4in sch 80pvc Tap Configuration: 6 in spacing 1 side(s) of manifold

Supply Line: length: 50 ft Diameter: 2 in sch 40pvc

Friction Loss + Fitting Loss: 3.43 ft(supply line length + 70' for fittings in pump tank)

Design Head: 2 ft Elevation Head: 6.00 ft

Total Head: 11.43 ft Pump to Deliver: 35.55 gals/min at 11.43 ft head

Dosing Volume: <u>219</u> gals,

Drawdown: 219 gals divided by 30 gals/in = 7.3 inches

Simplex Control Panel required; elapsed time meter and cycle counter required; Floats to be determined by type of pump tank used. A septic tank filter is required.