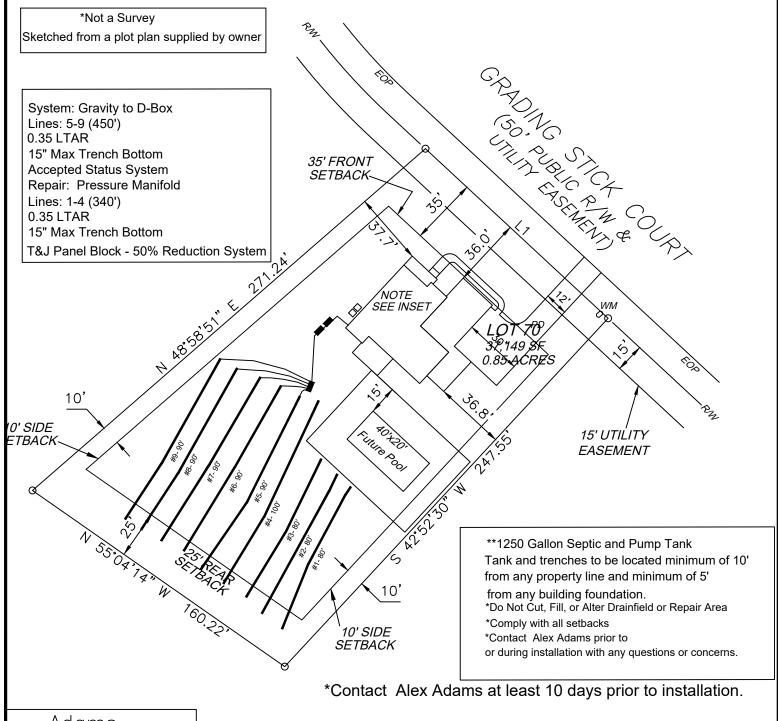

The suitable soils found on the subject property were somewhat variable in the initial and repair areas. The area designated for the initial/primary septic system (see attached septic plan) was found to contain soils with greater than 24 inches in depth before a restrictive horizon was encountered.

The initial and primary septic fields for the new home were sized based on a flow rate of 600 gallons/day and utilizing Accepted Status system for the initial and a PPBPS repair system. Any unauthorized site disturbance, filling, soil removal, or layout changes may result in the permit being revoked.

The septic installer contractor shall install the repair (if needed) system on contour, see attached site plan for the primary system and repair. No underground utilities, water lines, or sprinkler systems shall be placed into the initial or repair septic areas. Installation must meet all state and local county regulations for septic system installation. The trenches must be installed in the same location as the site plan. If flags trench flags are missing at the time of installation, they must be remarked by Adams Soil Consulting staff. Contact Alex Adams at 919-414-6761. A preconstruction conference is required with the septic installer prior to construction activities at least 14 days in advance of construction activities.