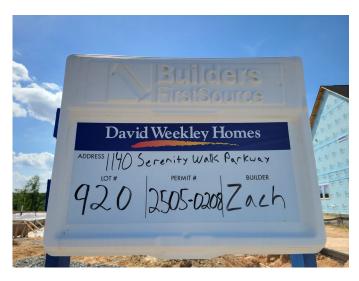

Email: zcappell@dwhomes.com

Reference: Engineering Services

Serenity – Lot 920 Permit #2505-0208

1140 Serenity Walk Parkway Fuquay-Varina, NC 27526 TE&D Project No.: 2501-020528

To Whom It May Concern:

As requested by the builder, a representative of Tyndall Engineering & Design, PA (TE&D) was on-site to observe the following items: