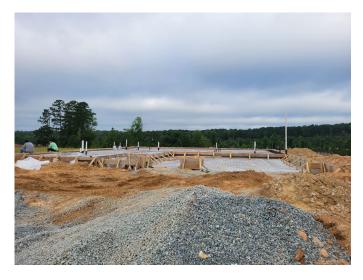

- 1) Observe the materials/condition of the monoslab foundation bearing soils.
- 2) 3<sup>rd</sup> party monoslab footing excavation observations.

The following conclusions and recommendations were noted:

- 1) The materials/condition of the monoslab foundation bearing soils were visually observed, qualitatively probed, and subjected to Static Cone Penetrometer (SCP) testing. Based on our observations and analysis, the in-situ soils were noted as being adequate to support the anticipated loading conditions (2,000 PSF) provided that the footing soils have not been exposed to inclement weather after our visit.
- 2) The existing excavated monoslab was visually observed with regards to compliance with the project plans and applicable provisions of the 2018 North Carolina Residential Building Code. Based on our visual observations and analysis, the existing monoslab were prepared in general accordance with the project plans and applicable provisions of the 2018 North Carolina Residential Building Code.