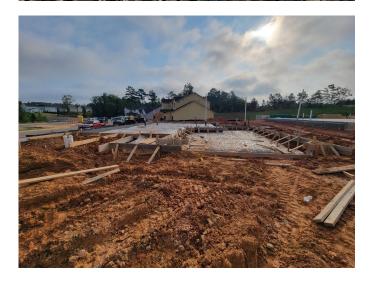

- 1) Observe the materials/condition of the monoslab foundation bearing soils.
- 2) 3<sup>rd</sup> party monoslab footing excavation observations.

The following conclusions and recommendations were noted:

- 1) The materials/condition of the monoslab foundation bearing soils were visually observed, qualitatively probed, and subjected to Static Cone Penetrometer (SCP) testing. Based on our observations and analysis, the in-situ soils were noted as being adequate to support the anticipated loading conditions (2,000 PSF) provided that the footing soils have not been exposed to inclement weather after our visit.
- 2) The existing excavated monoslab was visually observed with regards to compliance with the project plans and applicable provisions of the 2018 North Carolina Residential Building Code. Based on our visual observations and analysis, the existing monoslab were prepared in general accordance with the project plans and applicable provisions of the 2018 North Carolina Residential Building Code.