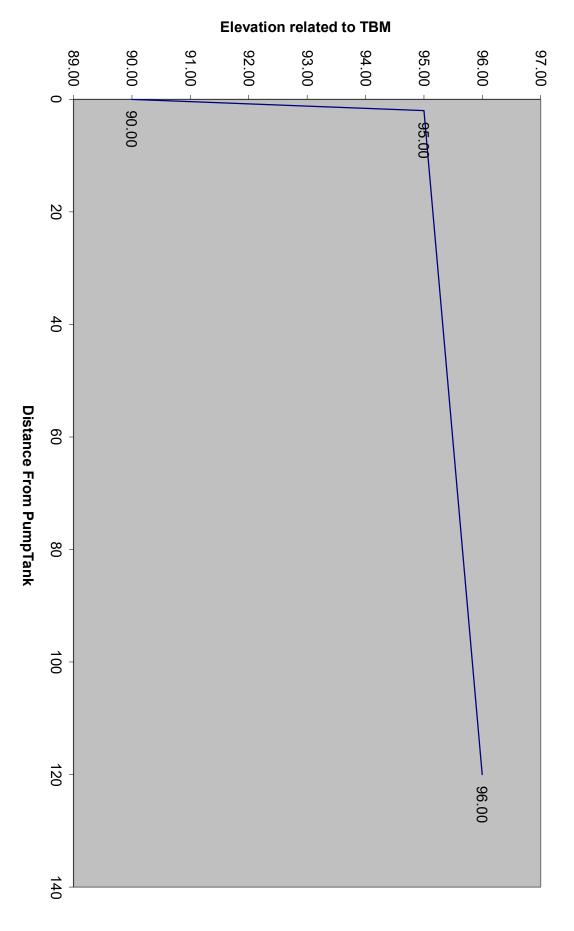

|                  |           |             |             |
| Dose Pump Time       |        | 2.59        |                 | Elev. Head  | 6.00         |          |                |                  |           |             |             |
| Drawdown in Inches   |        | 7.9         |                 |             |              |          |                |                  |           |             |             |
| Comments:            |        |             |                 |             |              |          |                |                  |           |             |             |
|                      |        |             |                 |             |              |          |                |                  |           |             |             |









### **Features & Benefits**

- Strong injection molded polypropylene construction
- Lightweight plastic construction and inboard lifting lugs allow for easy delivery and handling
- Integral heavy-duty green lids that interconnect with EZsnap risers, Safety Star secondary safety lid system, and pipe riser solutions
- Structurally reinforced access ports eliminate distortion during installation and pump-outs
- Reinforced structural ribbing and fiberglass bulkheads offer additional strength
- Can be installed with 6" to 48" (152 to 1,219 mm) of cover
- · Can be pumped dry during pump-outs
- Suitable for use as a septic tank, pump tank, or rainwater (nonpotable) tank
- · No special water filling requirements are necessary
- The tank may be backfilled with suitable native soil. See instal