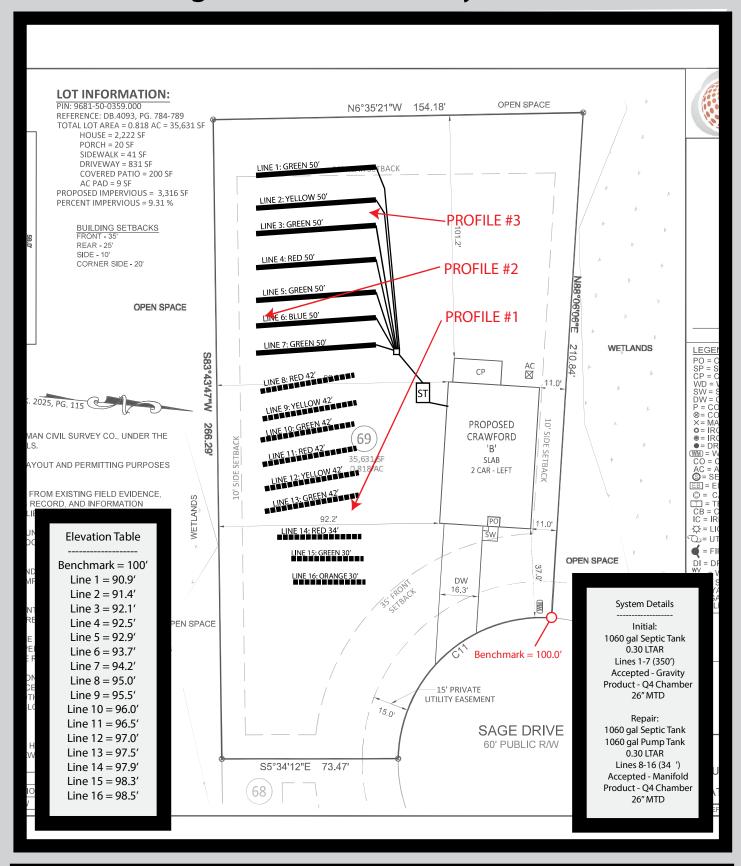

epth, consistence, structure, soil wetness, landscape, position, wastewater flow and quality.

HORIZON DEPTH In inches below natural soil surface
DEPTH OF FILL In inches from land surface

RESTRICTIVE HORIZON Thickness and depth from land surface

SAPROLITE S(suitable) or U(unsuitable); Evaluation of saprolite shall be by pits.

SOIL WETNESS Inches from land surface to free water or inches from land surface to soil colors with chroma 2 or less - record Munsell color chip designation

CLASSIFICATION S (Suitable) or U (Unsuitable)

Show profile locations and other site features (dimensions, reference or benchmark, and North).

NCDHHS/DPH/EHS/OSWP Revised January 2024

<sup>\*\*</sup>Sandy clay loam saprolite can only be used with advanced pretreatment in accordance with 15A NCAC 18E .1200.

















# **System Overview** ☐ Initial ☐ Repair Harrington Place Lot 69

| Design Criteria     |            |                               |
|---------------------|------------|-------------------------------|
| Number of bedrooms  | 3          |                               |
| Design Flow         | 360        | gal/day                       |
| Soil L.T.A.R.       | .03        | gal/day/sqft                  |
| System Detail       |            |                               |
| Trench Depth        | 26         | inches                        |
| Total Trench Length | 350        | feet                          |
| Distribution        | Parallel   |                               |
| System Components   |            |                               |
| Trench Product      | Quic