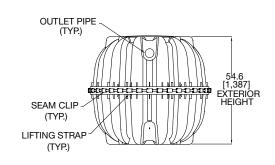

rspace              | 16.30%              |
| Length                | 154" (3,911 mm)     |
| Width                 | 61.7" (1,567 mm)    |
| Length-to-Width Ratio | 2.8 : 1             |
| Height                | 54.6" (1,387 mm)    |
| Liquid Level          | 44" (1,118 mm)      |
| Invert Drop           | 3" (76 mm)          |
| Fiberglass Supports   | 4                   |
| Compartments          | 1 or 2              |
| Maximum Burial Depth  | 48" (1,219 mm)      |
| Minimum Burial Depth  | 6" (152 mm)         |
| Maximum Pipe Diameter | 4" (102 mm)         |
| Weight                | 405 lbs (184 kg)    |



4 Business Park Road P.O. Box 768 Old Saybrook, CT 06475 860-577-7000 • Fax 860-577-7001

1-800-221-4436 www.infiltratorwater.com info@infiltratorwater.com



### **TOP VIEW**



### **END VIEW**



### SIDE VIEW



**MID-HEIGHT SEAM SECTION** 

For U.S. Patents information visit www.infiltratorwater.com/patents. Other patents pending. Infiltrator, Quick4 and EZflow are registered trademarks of Infiltrator Water Technologies. Infiltrator Water Technologies is a wholly-owned subsidiary of Advanced Drainage Systems, Inc. (ADS).

© 2024 Infiltrator Water Technologies, LLC. Not responsible for any typographic errors. Printed in U.S.A.

IM125 0124

Productinformation presented here reflects conditions at time of publication. Consult factory regarding discrepancies or inconsistencies.



SECTION: 2.15.080 FM2784 1017 Supersedes 0315

# TECHNICAL DATA SHEET

# **DOSE-MATE SERIES**

Models 151, 152, 153 Effluent Pumps

# **PRODUCT SPECIFICATIONS**

|           | Horse Po