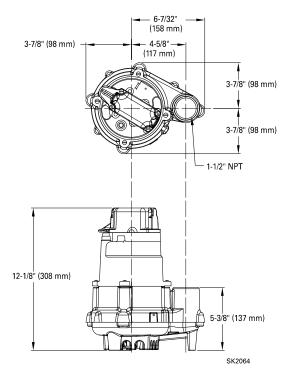

|  |  |  |  |
|           | Hardware             | Stainless steel                             |  |  |  |  |  |  |
|           | Motor Shaft          | AISI 1215 steel                             |  |  |  |  |  |  |
|           | Gasket               | Neoprene                                    |  |  |  |  |  |  |
|           |                      |                                             |  |  |  |  |  |  |

NOTE: The sizing of effluent systems normally requires variable level float(s) controls and properly sized basins to achieve required pumping cycles or dosing timers with nonautomatic pumps.

NOTE: See model comparison chart for specific details.

# © US Tested to UL Standard UL778 and Certified to CSA Standard CSA22.2 No. 108







# **MODEL 151**



### **MODELS 152 & 153**



# TOTAL DYNAMIC HEAD FLOW PER MINUTE

| МО      | DEL     | 1      | 51     | 1:                            | 52     | 153  |        |  |
|---------|---------|--------|--------|-------------------------------|--------|------|--------|--|
| Feet    | Meters  | Gal.   | Liters | Gal.                          | Liters | Gal. | Liters |  |
| 5       | 1.5     | 50     | 189    | 69                            | 261    | 77   | 291    |  |
| 10      | 3.0     | 45     | 170    | 61                            | 231    | 70   | 265    |  |
| 15      | 4.6     | 38     | 144    | 53                            | 201    | 61   | 231    |  |
| 20      | 6.1     | 29     | 110    | 44                            | 167    | 52   | 197    |  |
| 25      | 7.6     | 16     | 61     | 34