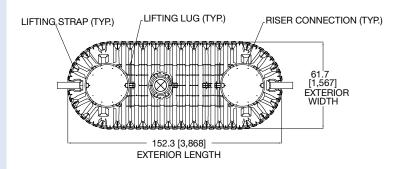

GAL (5,602 L) |
| Airspace              | 16.30%              |
| Length                | 154" (3,911 mm)     |
| Width                 | 61.7" (1,567 mm)    |
| Length-to-Width Ratio | 2.8 : 1             |
| Height                | 54.6" (1,387 mm)    |
| Liquid Level          | 44" (1,118 mm)      |
| Invert Drop           | 3" (76 mm)          |
| Fiberglass Supports   | 4                   |
| Compartments          | 1 or 2              |
| Maximum Burial Depth  | 48" (1,219 mm)      |
| Minimum Burial Depth  | 6" (152 mm)         |
| Maximum Pipe Diameter | 4" (102 mm)         |
| Weight                | 405 lbs (184 kg)    |



4 Business Park Road P.O. Box 768 Old Saybrook, CT 06475 860-577-7000 • Fax 860-577-7001

1-800-221-4436 www.infiltratorwater.com info@infiltratorwater.com



### **TOP VIEW**



### **END VIEW**



### SIDE VIEW



**MID-HEIGHT SEAM SECTION** 

For U.S. Patents information visit www.infiltratorwater.com/patents. Other patents pending. Infiltrator, Quick4 and EZflow are registered trademarks of Infiltrator Water Technologies. Infiltrator Water Technologies is a wholly-owned subsidiary of Advanced Drainage Systems, Inc. (ADS).

© 2024 Infiltrator Water Technologies, LLC. Not responsible for any typographic errors. Printed in U.S.A.

IM125 0124

Productinformation presented here reflects conditions at time of publication. Consult factory regarding discrepancies or inconsistencies.



SECTION: 2.15.080 FM2784 1017 Supersedes 0315

# TECHNICAL DATA SHEET

# **DOSE-MATE SERIES**

Models 151, 152, 153 Effluent Pumps

# **PRODUCT SPECIFICATIONS**

|