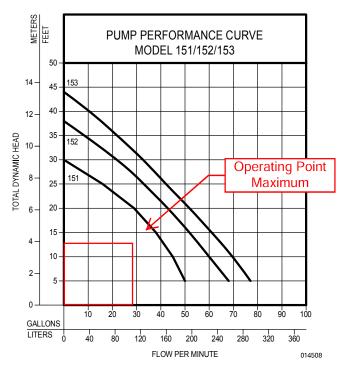

15      | 4.6     | 38     | 144    | 53                            | 201    | 61   | 231    |  |
| 20      | 6.1     | 29     | 110    | 44                            | 167    | 52   | 197    |  |
| 25      | 7.6     | 16     | 61     | 34                            | 129    | 42   | 159    |  |
| 30      | 9.1     |        |        | 23                            | 87     | 33   | 125    |  |
| 35      | 10.7    |        |        |                               |        | 22   | 85     |  |
| 40      | 40 12.2 |        |        |                               |        |      | 42     |  |
| Shut-of | f Head: | 30 ft. | (9.1m) | 38 ft. (11.6m) 44 ft. (13.4m) |        |      |        |  |
|         |         |        |        |                               |        |      |        |  |



| Madal | MODEL COMPARISON |            |       |     |      |      |     |     |    |         |        |        |  |  |
|-------|------------------|------------|-------|-----|------|------|-----|-----|----|---------|--------|--------|--|--|
| Model | Seal             | Mode       | Volts | Ph  | Amps | HP   | Hz  | Lbs | Kg | Simplex | Duplex |        |  |  |
| N151  | Single           | Non        | 115   | 1   | 6.0  | 1/3  | 60  | 32  | 15 | 1       | 2 or 3 |        |  |  |
| E151  | Single           | Non        | 230   | 1   | 3.0  | 1/3  | 60  | 32  | 15 | 1       | 2 or 3 |        |  |  |
| BN151 | Single           | Auto       | 115   | 1   | 6.0  | 1/3  | 60  | 33  | 15 | *       | 2 or 3 |        |  |  |
| BE151 | 151 Single       | 151 Single |       | 230 | 1    | 3.0  | 1/