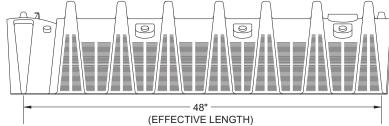

Division of Public Health

| Submittal Includes:                                                                                                                                                                                                                                                                                                                                                                                                                                                                                                             | (a2) Improvement Permit                                                                                                                                                                                                                          | (a2) Construction Authorization                         | Fee \$                                                                                                                                                      |                                                                                                                                                        |
|---------------------------------------------------------------------------------------------------------------------------------------------------------------------------------------------------------------------------------------------------------------------------------------------------------------------------------------------------------------------------------------------------------------------------------------------------------------------------------------------------------------------------------|--------------------------------------------------------------------------------------------------------------------------------------------------------------------------------------------------------------------------------------------------|---------------------------------------------------------|-------------------------------------------------------------------------------------------------------------------------------------------------------------|--------------------------------------------------------------------------------------------------------------------------------------------------------|
|                                                                                                                                                                                                                                                                                                                                                                                                                                                                                                                                 | IMPROVEME                                                                                                                                                                                                                                        | NT PERMIT FOR G.S. 130A-335                             | 5(a2)                                                                                                                                                       |                                                                                                                                                        |
| County: Harnett PIN/Lot Identifier: 968                                                                                                                                                                                                                                                                                                                                                                                                                                                                                         | 1-50-0359                                                                                                                                                                                                                                        |                                                         |                                                                                                                                                             |                                                                                                                                                        |
| Issued To: Smith Do                                                                                                                                                                                                                                                                                                                                                                                                                                                                                                             |                                                                                                                                                                                                                                                  |                                                         |                                                                                                                                                             |                                                                                                                                                        |
| Property Location: 163                                                                                                                                                                                                                                                                                                                                                                                                                                                                                                          | SAGE DR BROADWA                                                                                                                                                                                                                                  |                                                         |                                                                                                                                                             |                                                                                                                                                        |
| Subdivision (if applicable                                                                                                                                                                                                                                                                                                                                                                                                                                                                                                      | HARRINGTON PLACE                                                                                                                                                                                                                                 | LOT 69                                                  | Block:                                                                                                                                                      | Section:                                                                                                                                               |
| LSS Report Provided: Ye                                                                                                                                                                                                                                                                                                                                                                                                                                                                                                         | s No 🗌                                                                                                                                                                                                                                           |                                                         |                                                                                                                                                             |                                                                                                                                                        |
| If yes, name and license                                                                                                                                                                                                                                                                                                                                                                                                                                                                                                        | number of LSS: Stephen W Bris                                                                                                                                                                                                                    | stow # 1167                                             |                                                                                                                                                             |                                                                                                                                                        |
| New 🔳                                                                                                                                                                                                                                                                                                                                                                                                                                                                                                                           | Expansion                                                                                                                                                                                                                                        | System Relocation                                       |                                                                                                                                                             |                                                                                                                                                        |
| Number of bodrooms:                                                                                                                                                                                                                                                                                                                                                                                                                                                                                                             | Number of Ossuments, 6                                                                                                                                                                                                                           | Other:                                                  |                                                                                                                                                             | <del></del>                                                                                                                                            |
| Design Wastewater Stree Proposed Design Daily Fill System (Initial):  Usable Depth (Initial)  Proposed Wastewater Stree  *Please include system (Street Street)  *Please include system (Street)  *Please include system (Initial)  *Fill System (Initial):  **Usable Depth to LC (Initial)  *Max. Trench Depth (Initial) | ngth: Domestic  low: 360  ystem Type*: IIIb  ystem Type*: IIIb  classification for proposed wastewa  DSE HSE NSF/ANSI 40  : Yes No Saprolite:  les No If yes, specify: New  Yes No If yes, specify: New  Al)*: 48  al)*: 48  Al)*: 26  Max. Tren | High Strength Industrial  Proposed LTAR (Initial):30 Pr | al Process Wastewater coposed LTAR (Repair): _ cuired: Yes No uired: Yes No .1301 Table XXXII  inches of fill to system x Limiting Con Measured on the down | .30  May be required  May be required  area provide a fill plan) area provide a fill plan) area provide a fill plan) adition  whill side of the trench |
| Type of Water Supply:                                                                                                                                                                                                                                                                                                                                                                                                                                                                                                           | Private well Public well                                                                                                                                                                                                                         | Shared well   Municipal Supply                          | Spring Other                                                                                                                                                | :                                                                                                                                                      |
|                                                                                                                                                                                                                                                                                                                                                                                                                                                                                                                                 |                                                                                                                                                                                                                                                  | No Drainfield location meets r                          |                                                                                                                                                             |                                                                                                                                                        |
| Permit valid for: Five                                                                                                                                                                                                                                                                                                                                                                                                                                                                                                          | years [site plan submitted pursuan                                                                                                                                                                                                               | t to GS 130A-334(13a)] No expiratio                     | n [plat submitted pursu                                                                                                                                     | ant to GS 130A-334(7a)]                                                                                                                                |
| off the front end of the ch<br>Chamber product specifi<br>Any State approved ST t                                                                                                                                                                                                                                                                                                                                                                                                                                               |                                                                                                                                                                                                                                                  |                                                         |                                                                                                                                                             | pe distrubtion system                                                                                                                                  |