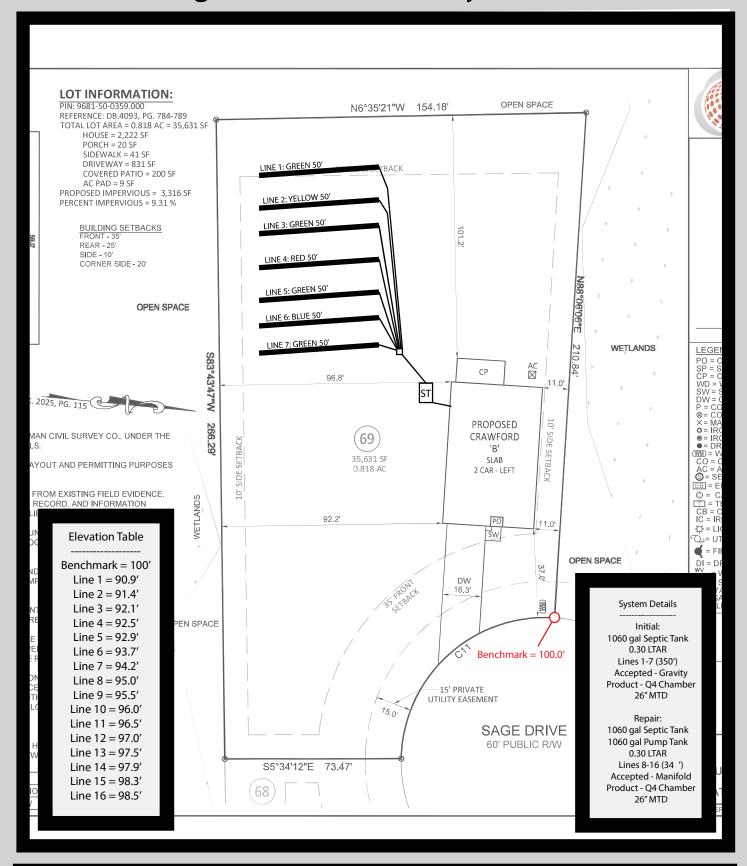

Division of Public Health

| Submittal Includes:                                                                                                                                                                                                                                                                                                                                                                                                                                                                                                             | (a2) Improvement Permit                                                                                                                                                                                                                          | (a2) Construction Authorization                         | Fee \$                                                                                                                                                      |                                                                                                                                                        |
|---------------------------------------------------------------------------------------------------------------------------------------------------------------------------------------------------------------------------------------------------------------------------------------------------------------------------------------------------------------------------------------------------------------------------------------------------------------------------------------------------------------------------------|--------------------------------------------------------------------------------------------------------------------------------------------------------------------------------------------------------------------------------------------------|---------------------------------------------------------|-------------------------------------------------------------------------------------------------------------------------------------------------------------|--------------------------------------------------------------------------------------------------------------------------------------------------------|
|                                                                                                                                                                                                                                                                                                                                                                                                                                                                                                                                 | IMPROVEME                                                                                                                                                                                                                                        | NT PERMIT FOR G.S. 130A-335                             | 5(a2)                                                                                                                                                       |                                                                                                                                                        |
| County: Harnett PIN/Lot Identifier: 968                                                                                                                                                                                                                                                                                                                                                                                                                                                                                         | 1-50-0359                                                                                                                                                                                                                                        |                                                         |                                                                                                                                                             |                                                                                                                                                        |
| Issued To: Smith Do                                                                                                                                                                                                                                                                                                                                                                                                                                                                                                             |                                                                                                                                                                                                                                                  |                                                         |                                                                                                                                                             |                                                                                                                                                        |
| Property Location: 163                                                                                                                                                                                                                                                                                                                                                                                                                                                                                                          | SAGE DR BROADWA                                                                                                                                                                                                                                  |                                                         |                                                                                                                                                             |                                                                                                                                                        |
| Subdivision (if applicable                                                                                                                                                                                                                                                                                                                                                                                                                                                                                                      | HARRINGTON PLACE                                                                                                                                                                                                                                 | LOT 69                                                  | Block:                                                                                                                                                      | Section:                                                                                                                                               |
| LSS Report Provided: Ye                                                                                                                                                                                                                                                                                                                                                                                                                                                                                                         | s No 🗌                                                                                                                                                                                                                                           |                                                         |                                                                                                                                                             |                                                                                                                                                        |
| If yes, name and license                                                                                                                                                                                                                                                                                                                                                                                                                                                                                                        | number of LSS: Stephen W Bris                                                                                                                                                                                                                    | stow # 1167                                             |                                                                                                                                                             |                                                                                                                                                        |
| New 🔳                                                                                                                                                                                                                                                                                                                                                                                                                                                                                                                           | Expansion                                                                                                                                                                                                                                        | System Relocation                                       |                                                                                                                                                             |                                                                                                                                                        |
| Number of bodrooms:                                                                                                                                                                                                                                                                                                                                                                                                                                                                                                             | Number of Ossuments, 6                                                                                                                                                                                                                           | Other:                                                  |                                                                                                                                                             | <del></del>                                                                                                                                            |
| Design Wastewater Stree Proposed Design Daily Fill System (Initial):  Usable Depth (Initial)  Proposed Wastewater Stree  *Please include system (Street Street)  *Please include system (Street)  *Please include system (Initial)  *Fill System (Initial):  **Usable Depth to LC (Initial)  *Max. Trench Depth (Initial) | ngth: Domestic  low: 360  ystem Type*: IIIb  ystem Type*: IIIb  classification for proposed wastewa  DSE HSE NSF/ANSI 40  : Yes No Saprolite:  les No If yes, specify: New  Yes No If yes, specify: New  Al)*: 48  al)*: 48  Al)*: 26  Max. Tren | High Strength Industrial  Proposed LTAR (Initial):30 Pr | al Process Wastewater coposed LTAR (Repair): _ cuired: Yes No uired: Yes No .1301 Table XXXII  inches of fill to system x Limiting Con Measured on the down | .30  May be required  May be required  area provide a fill plan) area provide a fill plan) area provide a fill plan) adition  whill side of the trench |
| Type of Water Supply:                                                                                                                                                                                                                                                                                                                                                                                                                                                                                                           | Private well Public well                                                                                                                                                                                                                         | Shared well   Municipal Supply                          | Spring Other                                                                                                                                                | :                                                                                                                                                      |
|                                                                                                                                                                                                                                                                                                                                                                                                                                                                                                                                 |                                                                                                                                                                                                                                                  | No Drainfield location meets r                          |                                                                                                                                                             |                                                                                                                                                        |
| Permit valid for: Five                                                                                                                                                                                                                                                                                                                                                                                                                                                                                                          | years [site plan submitted pursuan                                                                                                                                                                                                               | t to GS 130A-334(13a)] No expiratio                     | n [plat submitted pursu                                                                                                                                     | ant to GS 130A-334(7a)]                                                                                                                                |
| off the front end of the ch<br>Chamber product specifi<br>Any State approved ST t                                                                                                                                                                                                                                                                                                                                                                                                                                               |                                                                                                                                                                                                                                                  |                                                         |                                                                                                                                                             | pe distrubtion system                                                                                                                                  |