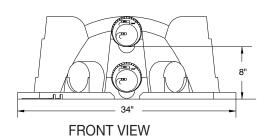

Division of Public Health

| Submittal Includes:                                                                                                                                                                                                                                                                                                                                                                                                                                                                                                             | (a2) Improvement Permit                                                                                                                                                                                                                          | (a2) Construction Authorization                         | Fee \$                                                                                                                                                      |                                                                                                                                                        |
|---------------------------------------------------------------------------------------------------------------------------------------------------------------------------------------------------------------------------------------------------------------------------------------------------------------------------------------------------------------------------------------------------------------------------------------------------------------------------------------------------------------------------------|--------------------------------------------------------------------------------------------------------------------------------------------------------------------------------------------------------------------------------------------------|---------------------------------------------------------|-------------------------------------------------------------------------------------------------------------------------------------------------------------|--------------------------------------------------------------------------------------------------------------------------------------------------------|
|                                                                                                                                                                                                                                                                                                                                                                                                                                                                                                                                 | IMPROVEME                                                                                                                                                                                                                                        | NT PERMIT FOR G.S. 130A-335                             | 5(a2)                                                                                                                                                       |                                                                                                                                                        |
| County: Harnett PIN/Lot Identifier: 968                                                                                                                                                                                                                                                                                                                                                                                                                                                                                         | 1-50-0359                                                                                                                                                                                                                                        |                                                         |                                                                                                                                                             |                                                                                                                                                        |
| Issued To: Smith Do                                                                                                                                                                                                                                                                                                                                                                                                                                                                                                             |                                                                                                                                                                                                                                                  |                                                         |                                                                                                                                                             |                                                                                                                                                        |
| Property Location: 163                                                                                                                                                                                                                                                                                                                                                                                                                                                                                                          | SAGE DR BROADWA                                                                                                                                                                                                                                  |                                                         |                                                                                                                                                             |                                                                                                                                                        |
| Subdivision (if applicable                                                                                                                                                                                                                                                                                                                                                                                                                                                                                                      | HARRINGTON PLACE                                                                                                                                                                                                                                 | LOT 69                                                  | Block:                                                                                                                                                      | Section:                                                                                                                                               |
| LSS Report Provided: Ye                                                                                                                                                                                                                                                                                                                                                                                                                                                                                                         | s No 🗌                                                                                                                                                                                                                                           |                                                         |                                                                                                                                                             |                                                                                                                                                        |
| If yes, name and license                                                                                                                                                                                                                                                                                                                                                                                                                                                                                                        | number of LSS: Stephen W Bris                                                                                                                                                                                                                    | stow # 1167                                             |                                                                                                                                                             |                                                                                                                                                        |
| New 🔳                                                                                                                                                                                                                                                                                                                                                                                                                                                                                                                           | Expansion                                                                                                                                                                                                                                        | System Relocation                                       |                                                                                                                                                             |                                                                                                                                                        |
| Number of bodrooms:                                                                                                                                                                                                                                                                                                                                                                                                                                                                                                             | Number of Ossuments, 6                                                                                                                                                                                                                           | Other:                                                  |                                                                                                                                                             | <del></del>                                                                                                                                            |
| Design Wastewater Stree Proposed Design Daily Fill System (Initial):  Usable Depth (Initial)  Proposed Wastewater Stree  *Please include system (Street Street)  *Please include system (Street)  *Please include system (Initial)  *Fill System (Initial):  **Usable Depth to LC (Initial)  *Max. Trench Depth (Initial) | ngth: Domestic  low: 360  ystem Type*: IIIb  ystem Type*: IIIb  classification for proposed wastewa  DSE HSE NSF/ANSI 40  : Yes No Saprolite:  les No If yes, specify: New  Yes No If yes, specify: New  Al)*: 48  al)*: 48  Al)*: 26  Max. Tren | High Strength Industrial  Proposed LTAR (Initial):30 Pr | al Process Wastewater coposed LTAR (Repair): _ cuired: Yes No uired: Yes No .1301 Table XXXII  inches of fill to system x Limiting Con Measured on the down | .30  May be required  May be required  area provide a fill plan) area provide a fill plan) area provide a fill plan) adition  whill side of the trench |
| Type of Water Supply:                                                                                                                                                                                                                                                                                                                                                                                                                                                                                                           | Private well Public well                                                                                                                                                                                                                         | Shared well   Municipal Supply                          | Spring Other                                                                                                                                                | :                                                                                                                                                      |
|                                                                                                                                                                                                                                                                                                                                                                                                                                                                                                                                 |                                                                                                                                                                                                                                                  | No Drainfield location meets r                          |                                                                                                                                                             |                                                                                                                                                        |
| Permit valid for: Five                                                                                                                                                                                                                                                                                                                                                                                                                                                                                                          | years [site plan submitted pursuan                                                                                                                                                                                                               | t to GS 130A-334(13a)] No expiratio                     | n [plat submitted pursu                                                                                                                                     | ant to GS 130A-334(7a)]                                                                                                                                |
| off the front end of the ch<br>Chamber product specifi<br>Any State approved ST t                                                                                                                                                                                                                                                                                                                                                                                                                                               |                                                                                                                                                                                                                                                  |                                                         |                                                                                                                                                             | pe distrubtion system                                                                                                                                  |