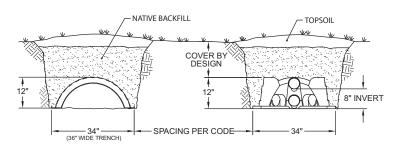

or quick installation
- · Four-foot chambers are easy to handle and install
- The Quick4 Standard Chamber supports wheel loads of 16,000 lbs/axle with only 12" of cover
- Certified by the International Association of Plumbing and Mechanical Officials (IAPMO)



# **MultiPort Endcap Benefits:**

- · Tear-out seals on inlet ports provide a tight fit to the pipe
- Eight molded-in inlets/outlets allow for maximum piping flexibility
- · Eliminates pipe fittings
- Fits on either end of the Quick4 Standard Chamber



# M

# Quick4® Series

Because installations are faster with Quick4 chambers, you save on heavy equipment operation and labor.

| APPROVED in |  |
|-------------|--|
|-------------|--|



### **Ouick4 Standard Chamber**







### MultiPort EndCap







# **Typical Trench View** -



| Quick4® Standard Cham | nber Specifications                               |
|-----------------------|---------------------------------------------------|
| Size                  | 34"W x 53"L x 12"H<br>(864 mm x 1346 mm x 305 mm) |
| Effective Length      | 48" (1219 mm)                                     |
| Louver Height         | 8" (203 mm)                                       |
| Storage Capacity      | 43 gal (163 L)                                    |
| Invert Height         | 8" (203 mm)                                       |



© 2016 Infiltrator Water Technologies, LLC. All rights reserved. Printed in U.S.A

4 Business Park Road P.O. Box 768 Old Saybrook, CT 06475 860-577-7000 • Fax 860-577-7001 1-800-221-4436 www.infiltratorwater.com

# INFILTRATOR WATER TECHNOLOGIES, LL