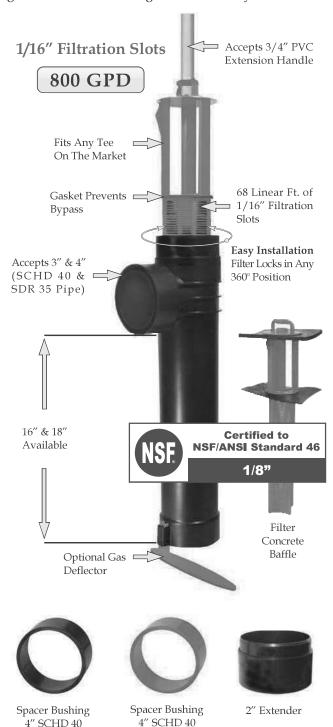

ry.
- 3. Glue the filter housing to the outlet pipe, or use a Polylok Extend & Lok if not enough pipe exists.
- 4. Insert the PL-68 filter into tee.
- 5. Replace and secure the septic tank cover.

# PL-68 Maintenance:

The PL-68 Effluent Filter will operate efficiently for several years under normal conditions before requiring cleaning. It is recommended that the filter be cleaned every time the tank is pumped, or at least every three years.

- 1. Do not use plumbing when filter is removed.
- 2. Pull PL-68 out of the tee.
- 3. Hose off filter over the septic tank. Make sure all solids fall back into septic tank.
- 4. Insert filter back into tee/housing.

### **Related Products:**

PL-68 Filter Concrete Baffle Extend & Lok<sup>TM</sup>



Extend & Lok™ Easily installs into existing tanks.



to 110mm Pipe

to SDR 35

| l îo î              |                | Master Set                      |                                                          | linstaller•gmail.com             |  |  |  |  |
|---------------------|----------------|---------------------------------|----------------------------------------------------------|----------------------------------|--|--|--|--|
| SHEET NUMBER        |                | Revision 3                      |                                                          | E84 319-573-0443                 |  |  |  |  |
|                     |                | Revision 2                      | CONTACT:                                                 | Z265-47597<br>Office 252-4759721 |  |  |  |  |
| MANIFOLD BOX        |                | Revisio