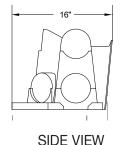

Division of Public Health

| Submittal Includes:                                                                                                                                                                                                                                                                                                                                                                                                                                                                                                             | (a2) Improvement Permit                                                                                                                                                                                                                          | (a2) Construction Authorization                         | Fee \$                                                                                                                                                      |                                                                                                                                                        |
|---------------------------------------------------------------------------------------------------------------------------------------------------------------------------------------------------------------------------------------------------------------------------------------------------------------------------------------------------------------------------------------------------------------------------------------------------------------------------------------------------------------------------------|--------------------------------------------------------------------------------------------------------------------------------------------------------------------------------------------------------------------------------------------------|---------------------------------------------------------|-------------------------------------------------------------------------------------------------------------------------------------------------------------|--------------------------------------------------------------------------------------------------------------------------------------------------------|
|                                                                                                                                                                                                                                                                                                                                                                                                                                                                                                                                 | IMPROVEME                                                                                                                                                                                                                                        | NT PERMIT FOR G.S. 130A-335                             | 5(a2)                                                                                                                                                       |                                                                                                                                                        |
| County: Harnett PIN/Lot Identifier: 968                                                                                                                                                                                                                                                                                                                                                                                                                                                                                         | 1-50-0359                                                                                                                                                                                                                                        |                                                         |                                                                                                                                                             |                                                                                                                                                        |
| Issued To: Smith Do                                                                                                                                                                                                                                                                                                                                                                                                                                                                                                             |                                                                                                                                                                                                                                                  |                                                         |                                                                                                                                                             |                                                                                                                                                        |
| Property Location: 163                                                                                                                                                                                                                                                                                                                                                                                                                                                                                                          | SAGE DR BROADWA                                                                                                                                                                                                                                  |                                                         |                                                                                                                                                             |                                                                                                                                                        |
| Subdivision (if applicable                                                                                                                                                                                                                                                                                                                                                                                                                                                                                                      | HARRINGTON PLACE                                                                                                                                                                                                                                 | LOT 69                                                  | Block:                                                                                                                                                      | Section:                                                                                                                                               |
| LSS Report Provided: Ye                                                                                                                                                                                                                                                                                                                                                                                                                                                                                                         | s No 🗌                                                                                                                                                                                                                                           |                                                         |                                                                                                                                                             |                                                                                                                                                        |
| If yes, name and license                                                                                                                                                                                                                                                                                                                                                                                                                                                                                                        | number of LSS: Stephen W Bris                                                                                                                                                                                                                    | stow # 1167                                             |                                                                                                                                                             |                                                                                                                                                        |
| New 🔳                                                                                                                                                                                                                                                                                                                                                                                                                                                                                                                           | Expansion                                                                                                                                                                                                                                        | System Relocation                                       |                                                                                                                                                             |                                                                                                                                                        |
| Number of bodrooms:                                                                                                                                                                                                                                                                                                                                                                                                                                                                                                             | Number of Ossuments, 6                                                                                                                                                                                                                           | Other:                                                  |                                                                                                                                                             | <del></del>                                                                                                                                            |
| Design Wastewater Stree Proposed Design Daily Fill System (Initial):  Usable Depth (Initial)  Proposed Wastewater Stree  *Please include system (Street Street)  *Please include system (Street)  *Please include system (Initial)  *Fill System (Initial):  **Usable Depth to LC (Initial)  *Max. Trench Depth (Initial) | ngth: Domestic  low: 360  ystem Type*: IIIb  ystem Type*: IIIb  classification for proposed wastewa  DSE HSE NSF/ANSI 40  : Yes No Saprolite:  les No If yes, specify: New  Yes No If yes, specify: New  Al)*: 48  al)*: 48  Al)*: 26  Max. Tren | High Strength Industrial  Proposed LTAR (Initial):30 Pr | al Process Wastewater coposed LTAR (Repair): _ cuired: Yes No uired: Yes No .1301 Table XXXII  inches of fill to system x Limiting Con Measured on the down | .30  May be required  May be required  area provide a fill plan) area provide a fill plan) area provide a fill plan) adition  whill side of the trench |
| Type of Water Supply:                                                                                                                                                                                                                                                                                                                                                                                                                                                                                                           | Private well Public well                                                                                                                                                                                                                         | Shared well   Municipal Supply                          | Spring Other                                                                                                                                                | :                                                                                                                                                      |
|                                                                                                                                                                                                                                                                                                                                                                                                                                                                                                                                 |                                                                                                                                                                                                                                                  | No Drainfield location meets r                          |                                                                                                                                                             |                                                                                                                                                        |
| Permit valid for: Five                                                                                                                                                                                                                                                                                                                                                                                                                                                                                                          | years [site plan submitted pursuan                                                                                                                                                                                                               | t to GS 130A-334(13a)] No expiratio                     | n [plat submitted pursu                                                                                                                                     | ant to GS 130A-334(7a)]                                                                                                                                |
| off the front end of the ch<br>Chamber product specifi<br>Any State approved ST t                                                                                                                                                                                                                                                                                                                                                                                                                                               |                                                                                                                                                                                                                                                  |                                                         |                                                                                                                                                             | pe distrubtion system                                                                                                                                  |