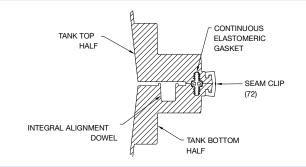

|
| Length                | 154" (3,911 mm)     |
| Width                 | 61.7" (1,567 mm)    |
| Length-to-Width Ratio | 2.8 : 1             |
| Height                | 54.6" (1,387 mm)    |
| Liquid Level          | 44" (1,118 mm)      |
| Invert Drop           | 3" (76 mm)          |
| Fiberglass Supports   | 4                   |
| Compartments          | 1 or 2              |
| Maximum Burial Depth  | 48" (1,219 mm)      |
| Minimum Burial Depth  | 6" (152 mm)         |
| Maximum Pipe Diameter | 4" (102 mm)         |
| Weight                | 405 lbs (184 kg)    |



4 Business Park Road P.O. Box 768 Old Saybrook, CT 06475 860-577-7000 • Fax 860-577-7001

1-800-221-4436 www.infiltratorwater.com info@infiltratorwater.com



### **TOP VIEW**



### **END VIEW**



### SIDE VIEW



**MID-HEIGHT SEAM SECTION** 

For U.S. Patents information visit www.infiltratorwater.com/patents. Other patents pending. Infiltrator, Quick4 and EZflow are registered trademarks of Infiltrator Water Technologies. Infiltrator Water Technologies is a wholly-owned subsidiary of Advanced Drainage Systems, Inc. (ADS).

© 2024 Infiltrator Water Technologies, LLC. Not responsible for any typographic errors. Printed in U.S.A.

IM125 0124

Productinformation presented here reflects conditions at time of publication. Consult factory regarding discrepancies or inconsistencies.



SECTION: 2.15.080 FM2784 1017 Supersedes 0315

# TECHNICAL DATA SHEET

# **DOSE-MATE SERIES**

Models 151, 152, 153 Effluent Pumps

# **PRODUCT SPECIFICATIONS**

|           | Horse Power          | 1/3 (151), 4/10 (152),