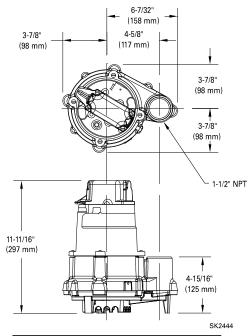

ic                    |  |  |  |  |  |  |
|           | Hardware             | Stainless steel                             |  |  |  |  |  |  |
|           | Motor Shaft          | AISI 1215 steel                             |  |  |  |  |  |  |
|           | Gasket               | Neoprene                                    |  |  |  |  |  |  |
|           |                      |                                             |  |  |  |  |  |  |

NOTE: The sizing of effluent systems normally requires variable level float(s) controls and properly sized basins to achieve required pumping cycles or dosing timers with nonautomatic pumps.

NOTE: See model comparison chart for specific details.

# © US Tested to UL Standard UL778 and Certified to CSA Standard CSA22.2 No. 108







# **MODEL 151**



### **MODELS 152 & 153**



# TOTAL DYNAMIC HEAD FLOW PER MINUTE

| МО      | DEL     | 1      | 51     | 1:                            | 52     | 153  |        |  |
|---------|---------|--------|--------|-------------------------------|--------|------|--------|--|
| Feet    | Meters  | Gal.   | Liters | Gal.                          | Liters | Gal. | Liters |  |
| 5       | 1.5     | 50     | 189    | 69                            | 261    | 77   | 291    |  |
| 10      | 3.0     | 45     | 170    | 61                            | 231    | 70   | 265    |  |
| 15      | 4.6     | 38     | 144    | 53                            | 201    | 61   | 231    |  |
| 20      | 6.1     | 29     | 110    | 44                            | 167    | 52   | 197    |  |
| 25      | 7.6     | 16     | 6