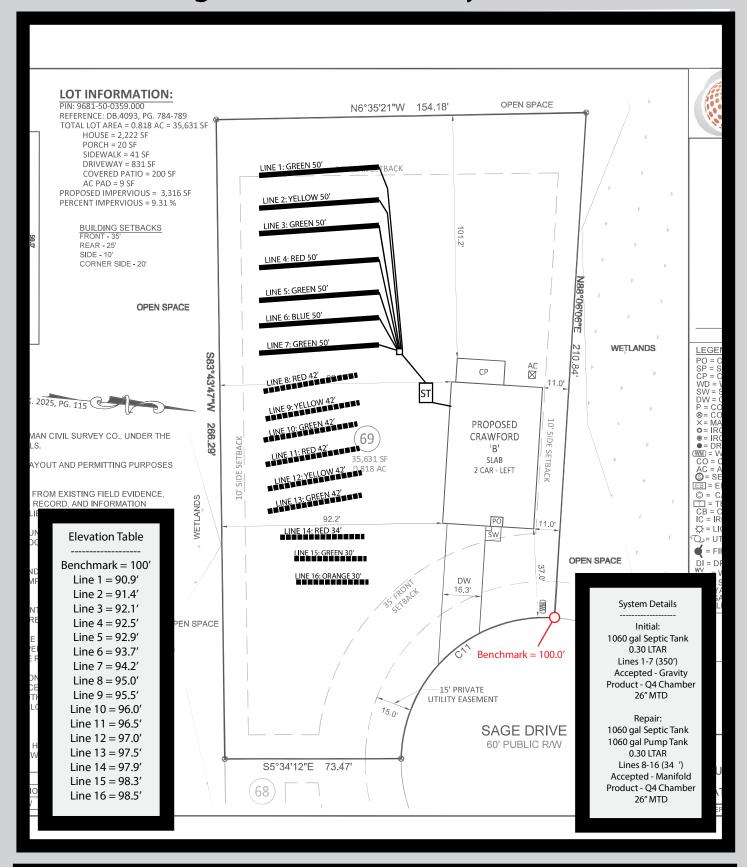

, consistence, structure, soil wetness, landscape, position, wastewater flow and quality.

HORIZON DEPTH In inches below natural soil surface
DEPTH OF FILL In inches from land surface

RESTRICTIVE HORIZON Thickness and depth from land surface

SAPROLITE S(suitable) or U(unsuitable); Evaluation of saprolite shall be by pits.

SOIL WETNESS Inches from land surface to free water or inches from land surface to soil colors with chroma 2 or less - record Munsell color chip designation

CLASSIFICATION S (Suitable) or U (Unsuitable)

Show profile locations and other site features (dimensions, reference or benchmark, and North).

NCDHHS/DPH/EHS/OSWP Revised January 2024

<sup>\*\*</sup>Sandy clay loam saprolite can only be used with advanced pretreatment in accordance with 15A NCAC 18E .1200.

















# **System Overview** ☐ Initial ☐ Repair Harrington Place Lot 69

| Design Criteria     |            |                               |
|---------------------|------------|-------------------------------|
| Number of bedrooms  | 3          |                               |
| Design Flow         | 360        | gal/day                       |
| Soil L.T.A.R.       | .03        | gal/day/sqft                  |
| System Detail       |            |                               |
| Trench Depth        | 26         | inches                        |
| Total Trench Length | 350        | feet                          |
| Distribution        | Parallel   |                               |
| System Components   |            |                               |
| Trench Product      | Quick 4