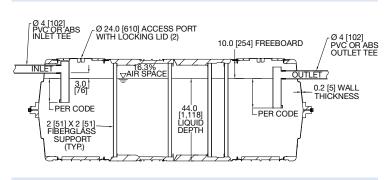

| 16.30%              |
| Length                | 154" (3,911 mm)     |
| Width                 | 61.7" (1,567 mm)    |
| Length-to-Width Ratio | 2.8 : 1             |
| Height                | 54.6" (1,387 mm)    |
| Liquid Level          | 44" (1,118 mm)      |
| Invert Drop           | 3" (76 mm)          |
| Fiberglass Supports   | 4                   |
| Compartments          | 1 or 2              |
| Maximum Burial Depth  | 48" (1,219 mm)      |
| Minimum Burial Depth  | 6" (152 mm)         |
| Maximum Pipe Diameter | 4" (102 mm)         |
| Weight                | 405 lbs (184 kg)    |



4 Business Park Road P.O. Box 768 Old Saybrook, CT 06475 860-577-7000 • Fax 860-577-7001

1-800-221-4436 www.infiltratorwater.com info@infiltratorwater.com



### **TOP VIEW**



### **END VIEW**



### SIDE VIEW



**MID-HEIGHT SEAM SECTION** 

For U.S. Patents information visit www.infiltratorwater.com/patents. Other patents pending. Infiltrator, Quick4 and EZflow are registered trademarks of Infiltrator Water Technologies. Infiltrator Water Technologies is a wholly-owned subsidiary of Advanced Drainage Systems, Inc. (ADS).

© 2024 Infiltrator Water Technologies, LLC. Not responsible for any typographic errors. Printed in U.S.A.

IM125 0124

Productinformation presented here reflects conditions at time of publication. Consult factory regarding discrepancies or inconsistencies.



SECTION: 2.15.080 FM2784 1017 Supersedes 0315

# TECHNICAL DATA SHEET

# **DOSE-MATE SERIES**

Models 151, 152, 153 Effluent Pumps

# **PRODUCT SPECIFICATIONS**

|           | Horse Power          | 1/3 (