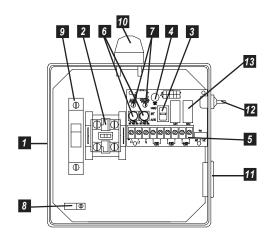

|                | Page <u>1</u> of |
|----------------|------------------|
| PROPERTY ID #: | 9681-50-0359     |
| COUNTY:        | Harnett          |