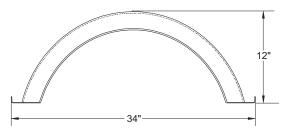

<sup>\*</sup> Adjust LTAR due to depth, consistence, structure, soil wetness, landscape, position, wastewater flow and quality.

HORIZON DEPTH In inches below natural soil surface
DEPTH OF FILL In inches from land surface