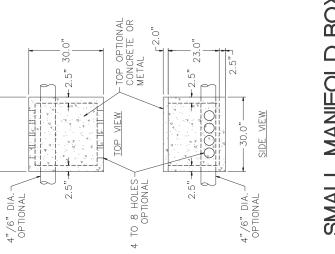

--------------------------|----------------------------------|--|--|--|--|
| SHEET NUMBER        |                | Revision 3                      |                                                          | E84 319-573-0443                 |  |  |  |  |
|                     |                | Revision 2                      | CONTACT:                                                 | Z265-47597<br>Office 252-4759721 |  |  |  |  |
| MANIFOLD BOX        |                | Revision 1                      | Zebulon, NC 27597 Zebulon, NC 27597                      | 37 Pine Hidge Ad.                |  |  |  |  |
| BRANTLEY TANK MODEL | April 11, 2014 | REVISION NO. Original Submittal | PREPARED FOR: David Brantley & Sons<br>37 Pine Ridge Rd. | SNOS & LITLINVIA GIAVO           |  |  |  |  |



-30.0"-

# SMALL MANIFOLD BOX



# **MODEL 112 Control Panel**

### Single phase, simplex motor contactor control.

The Model 112 control panel provides a reliable means of controlling one 120, 208, or 240 VAC single phase pump in pump chambers, sump pump basins, irrigation systems and lift stations. Two control switches activate a magnetic motor contactor to turn the pump on and off. If an alarm condition occurs, an additional alarm switch activates the audio/visual alarm system.

# PANEL COMPONENTS

- Enclosure measures 8 x 8 x 4 inches (20.32 X 20.32 X 10.16 cm). Choice of NEMA 1 (steel for indoor use), or NEMA 4X (ultraviolet stabilized thermoplastic with removable mounting feet for outdoor or indoor use).
  - \* Options selected may increase enclosure size and change component layou