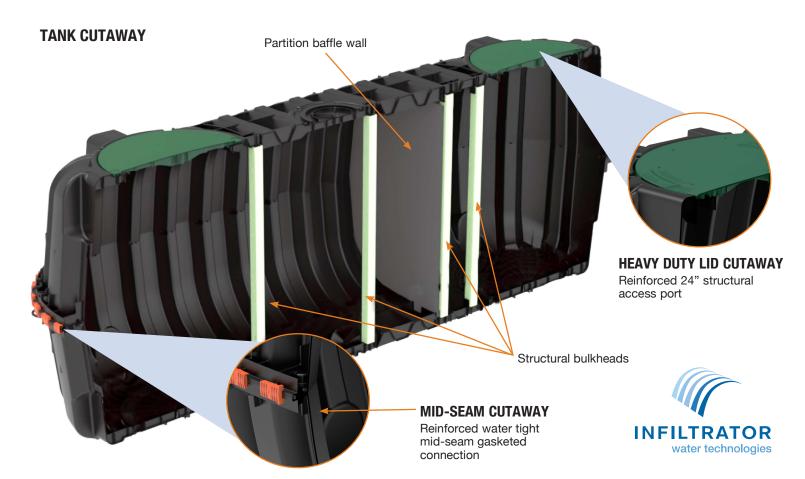

tion during installation and pump-outs
- Reinforced structural ribbing and fiberglass bulkheads offer additional strength
- Can be installed with 6" to 48" (152 to 1,219 mm) of cover
- · Can be pumped dry during pump-outs
- Suitable for use as a septic tank, pump tank, or rainwater (nonpotable) tank
- · No special water filling requirements are necessary
- The tank may be backfilled with suitable native soil. See installation instructions for guidance.

The Infiltrator IM-1250 is a lightweight, strong and durable septic tank. This watertight tank design is offered with Infiltrator's line of custom-fit EZsnap risers and heavy-duty lids. Infiltrator injection molded tanks provide a revolutionary improvement in plastic tank design, offering exceptional long-term strength and watertightness.



# **IM-1250 General Specifications and Illustrations**

The IM-1250 is an injection molded two-piece mid-seam polypropylene tank. The injection molded design of theIM-1250 allows for a mid-seam joint that has precise dimensions for accepting an engineered EPDM gasket. The engineered mid-seam joint accepts a continuous loop EPDM gasket. Infiltrator's EPDM gasket design utilizes technology and materials from the sanitary sewer pipe industry to deliver a reliable watertight seal. The two-piece design is permanently fastened using a system of molded-in alignment dowels and locking seam clips. The IM-1250 is assembled and sold through a network of certified Infiltrator distributors.



Must be backfilled and installed in accordance with the Infiltrator IM- and CM-Series Septic Tank General In