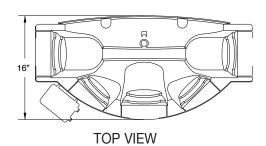

Division of Public Health

| Submittal Includes:                                                                                                                                                                                                                                                                                                                                                                                                                                                                                                             | (a2) Improvement Permit                                                                                                                                                                                                                          | (a2) Construction Authorization                         | Fee \$                                                                                                                                                      |                                                                                                                                                        |
|---------------------------------------------------------------------------------------------------------------------------------------------------------------------------------------------------------------------------------------------------------------------------------------------------------------------------------------------------------------------------------------------------------------------------------------------------------------------------------------------------------------------------------|--------------------------------------------------------------------------------------------------------------------------------------------------------------------------------------------------------------------------------------------------|---------------------------------------------------------|-------------------------------------------------------------------------------------------------------------------------------------------------------------|--------------------------------------------------------------------------------------------------------------------------------------------------------|
|                                                                                                                                                                                                                                                                                                                                                                                                                                                                                                                                 | IMPROVEME                                                                                                                                                                                                                                        | NT PERMIT FOR G.S. 130A-335                             | 5(a2)                                                                                                                                                       |                                                                                                                                                        |
| County: Harnett PIN/Lot Identifier: 968                                                                                                                                                                                                                                                                                                                                                                                                                                                                                         | 1-50-0359                                                                                                                                                                                                                                        |                                                         |                                                                                                                                                             |                                                                                                                                                        |
| Issued To: Smith Do                                                                                                                                                                                                                                                                                                                                                                                                                                                                                                             |                                                                                                                                                                                                                                                  |                                                         |                                                                                                                                                             |                                                                                                                                                        |
| Property Location: 163                                                                                                                                                                                                                                                                                                                                                                                                                                                                                                          | SAGE DR BROADWA                                                                                                                                                                                                                                  |                                                         |                                                                                                                                                             |                                                                                                                                                        |
| Subdivision (if applicable                                                                                                                                                                                                                                                                                                                                                                                                                                                                                                      | HARRINGTON PLACE                                                                                                                                                                                                                                 | LOT 69                                                  | Block:                                                                                                                                                      | Section:                                                                                                                                               |
| LSS Report Provided: Ye                                                                                                                                                                                                                                                                                                                                                                                                                                                                                                         | s No 🗌                                                                                                                                                                                                                                           |                                                         |                                                                                                                                                             |                                                                                                                                                        |
| If yes, name and license                                                                                                                                                                                                                                                                                                                                                                                                                                                                                                        | number of LSS: Stephen W Bris                                                                                                                                                                                                                    | stow # 1167                                             |                                                                                                                                                             |                                                                                                                                                        |
| New 🔳                                                                                                                                                                                                                                                                                                                                                                                                                                                                                                                           | Expansion                                                                                                                                                                                                                                        | System Relocation                                       |                                                                                                                                                             |                                                                                                                                                        |
| Number of bodrooms:                                                                                                                                                                                                                                                                                                                                                                                                                                                                                                             | Number of Ossuments, 6                                                                                                                                                                                                                           | Other:                                                  |                                                                                                                                                             | <del></del>                                                                                                                                            |
| Design Wastewater Stree Proposed Design Daily Fill System (Initial):  Usable Depth (Initial)  Proposed Wastewater Stree  *Please include system (Street Street)  *Please include system (Street)  *Please include system (Initial)  *Fill System (Initial):  **Usable Depth to LC (Initial)  *Max. Trench Depth (Initial) | ngth: Domestic  low: 360  ystem Type*: IIIb  ystem Type*: IIIb  classification for proposed wastewa  DSE HSE NSF/ANSI 40  : Yes No Saprolite:  les No If yes, specify: New  Yes No If yes, specify: New  Al)*: 48  al)*: 48  Al)*: 26  Max. Tren | High Strength Industrial  Proposed LTAR (Initial):30 Pr | al Process Wastewater coposed LTAR (Repair): _ cuired: Yes No uired: Yes No .1301 Table XXXII  inches of fill to system x Limiting Con Measured on the down | .30  May be required  May be required  area provide a fill plan) area provide a fill plan) area provide a fill plan) adition  whill side of the trench |
| Type of Water Supply:                                                                                                                                                                                                                                                                                                                                                                                                                                                                                                           | Private well Public well                                                                                                                                                                                                                         | Shared well   Municipal Supply                          | Spring Other                                                                                                                                                | :                                                                                                                                                      |
|                                                                                                                                                                                                                                                                                                                                                                                                                                                                                                                                 |                                                                                                                                                                                                                                                  | No Drainfield location meets r                          |                                                                                                                                                             |                                                                                                                                                        |
| Permit valid for: Five                                                                                                                                                                                                                                                                                                                                                                                                                                                                                                          | years [site plan submitted pursuan                                                                                                                                                                                                               | t to GS 130A-334(13a)] No expiratio                     | n [plat submitted pursu                                                                                                                                     | ant to GS 130A-334(7a)]                                                                                                                                |
| off the front end of the ch<br>Chamber product specifi<br>Any State approved ST t                                                                                                                                                                                                                                                                                                                                                                                                                                               |                                                                                                                                                                                                                                                  |                                                         |                                                                                                                                                             | pe distrubtion system                                                                                                                                  |