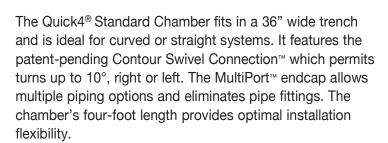

# **LEGEND**

| LANDSCAPE<br>POSITION | SOIL<br>GROUP | SOIL<br>TEXTURE             | CONVENTIONAL<br>LTAR (gpd/ft²) | SAPROLITE<br>LTAR (gpd/ft²)           | LPP LTAR<br>(gpd/ft²) | MINERA<br>CONSIS        | •                          | STRUCTURE                  |
|-----------------------|---------------|-----------------------------|--------------------------------|---------------------------------------|-----------------------|-------------------------|----------------------------|----------------------------|
| CC (Concave slope)    |               | S (Sand)                    |                                | 0.6 - 0.8                             |                       | MOIST                   | WET                        | SG (Single grain)          |
| CV (Convex Slope)     | I             | LS<br>(Loamy sand)          | 0.8 - 1.2                      | 0.5 -0.7                              | 0.4 -0.6              | Lo<br>(Loose)           | NS<br>(Non-sticky)         | M<br>(Massive)             |
| D (Drainage way)      | 11            | SL<br>(Sandy loam)          | 0.6 - 0.8                      | 0.4 -0.6                              | 0.3 - 0.4             | VFR<br>(Very friable)   | SS<br>(Slightly<br>sticky) | GR<br>(Granular)           |
| FP (Flood plain)      |               | L<br>(Loam)                 |                                | 0.2 - 0.4                             |                       | FR<br>(Friable)         | S<br>(Sticky)              | SBK<br>(Subangular blocky) |
| FS (Foot slope)       |               | SiL<br>(Silt Ioam)          |                                | 0.1 - 0.3                             |                       | FI<br>(Firm)            | VS<br>(Very sticky)        | ABK<br>(Angular blocky)    |
| H (Head slope)        |               | SCL<br>(Sandy clay<br>Ioam) |                                | 0.05 - 0.15**                         |                       | VFI<br>(Very firm)      | NP<br>(Non-plastic)        | PR (Prismatic)             |
| L (Linear Slope)      | III           | CL (Clay loam)              | 0.3 - 0.6                      |                                       | 0.15 - 0.3            | EFI<br>(Extremely firm) | SP<br>(Slightly plastic)   | PL (Platy)                 |
| N (Nose slope)        |               | SiCL<br>(Silty clay loam)   |                                |                                       |                       |                         | P<br>(Plastic)             |                            |
| R (Ridge/summit)      |               | Si (Silt)                   |                                | None                                  |                       |                         | VP<br>(Very<br>plastic)    |                            |
| S (Shoulder slope)    |               | SC (Sandy clay)             |                                |                                       |                       | SEXP (Slightly          | expansive)                 |                            |
| T (Terrace)           | IV            | SiC (Silty clay)            | 0.1 - 0.4                      |                                       | 0.05 - 0.2            | EXP (Exp                | ansive)                    |                            |
| TS (Toe Slope)        |               | C (Clay)                    |                                |                                       |                       |                         |                            | •                          |
| A1' (ITAD 1 / 1       |               | O (Organic)                 | None                           | · · · · · · · · · · · · · · · · · · · | 1 12                  | ]                       |                            |                            |