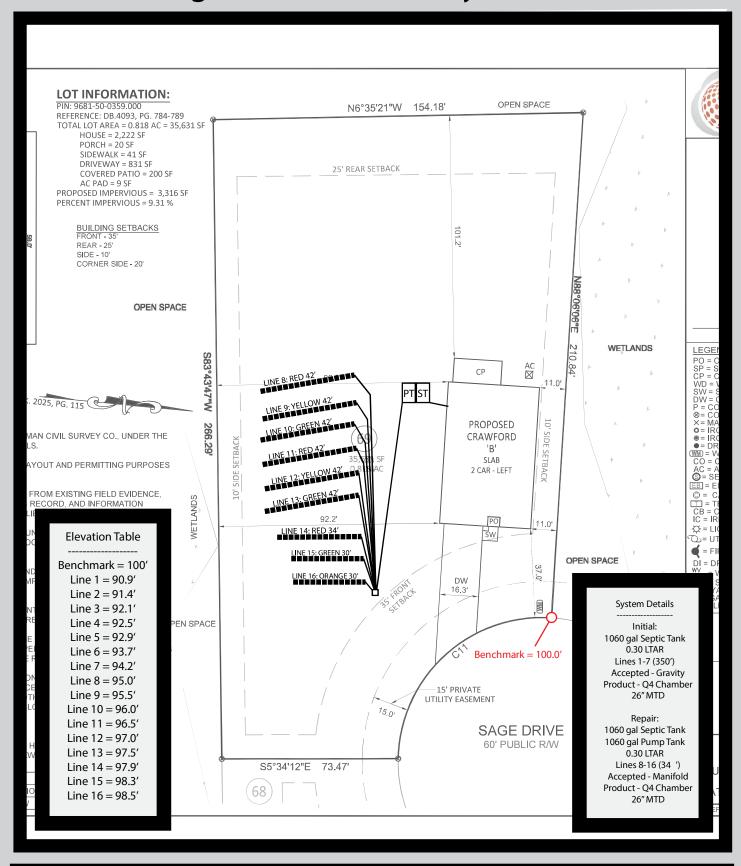

Division of Public Health

| Submittal Includes:                                                                                                                                                                                                                                                                                                                                                                                                                                                                                                             | (a2) Improvement Permit                                                                                                                                                                                                                          | (a2) Construction Authorization                         | Fee \$                                                                                                                                                      |                                                                                                                                                        |
|---------------------------------------------------------------------------------------------------------------------------------------------------------------------------------------------------------------------------------------------------------------------------------------------------------------------------------------------------------------------------------------------------------------------------------------------------------------------------------------------------------------------------------|--------------------------------------------------------------------------------------------------------------------------------------------------------------------------------------------------------------------------------------------------|---------------------------------------------------------|-------------------------------------------------------------------------------------------------------------------------------------------------------------|--------------------------------------------------------------------------------------------------------------------------------------------------------|
|                                                                                                                                                                                                                                                                                                                                                                                                                                                                                                                                 | IMPROVEME                                                                                                                                                                                                                                        | NT PERMIT FOR G.S. 130A-335                             | 5(a2)                                                                                                                                                       |                                                                                                                                                        |
| County: Harnett PIN/Lot Identifier: 968                                                                                                                                                                                                                                                                                                                                                                                                                                                                                         | 1-50-0359                                                                                                                                                                                                                                        |                                                         |                                                                                                                                                             |                                                                                                                                                        |
| Issued To: Smith Do                                                                                                                                                                                                                                                                                                                                                                                                                                                                                                             |                                                                                                                                                                                                                                                  |                                                         |                                                                                                                                                             |                                                                                                                                                        |
| Property Location: 163                                                                                                                                                                                                                                                                                                                                                                                                                                                                                                          | SAGE DR BROADWA                                                                                                                                                                                                                                  |                                                         |                                                                                                                                                             |                                                                                                                                                        |
| Subdivision (if applicable                                                                                                                                                                                                                                                                                                                                                                                                                                                                                                      | HARRINGTON PLACE                                                                                                                                                                                                                                 | LOT 69                                                  | Block:                                                                                                                                                      | Section:                                                                                                                                               |
| LSS Report Provided: Ye                                                                                                                                                                                                                                                                                                                                                                                                                                                                                                         | s No 🗌                                                                                                                                                                                                                                           |                                                         |                                                                                                                                                             |                                                                                                                                                        |
| If yes, name and license                                                                                                                                                                                                                                                                                                                                                                                                                                                                                                        | number of LSS: Stephen W Bris                                                                                                                                                                                                                    | stow # 1167                                             |                                                                                                                                                             |                                                                                                                                                        |
| New 🔳                                                                                                                                                                                                                                                                                                                                                                                                                                                                                                                           | Expansion                                                                                                                                                                                                                                        | System Relocation                                       |                                                                                                                                                             |                                                                                                                                                        |
| Number of bodrooms:                                                                                                                                                                                                                                                                                                                                                                                                                                                                                                             | Number of Ossuments, 6                                                                                                                                                                                                                           | Other:                                                  |                                                                                                                                                             | <del></del>                                                                                                                                            |
| Design Wastewater Stree Proposed Design Daily Fill System (Initial):  Usable Depth (Initial)  Proposed Wastewater Stree  *Please include system (Street Street)  *Please include system (Street)  *Please include system (Initial)  *Fill System (Initial):  **Usable Depth to LC (Initial)  *Max. Trench Depth (Initial) | ngth: Domestic  low: 360  ystem Type*: IIIb  ystem Type*: IIIb  classification for proposed wastewa  DSE HSE NSF/ANSI 40  : Yes No Saprolite:  les No If yes, specify: New  Yes No If yes, specify: New  Al)*: 48  al)*: 48  Al)*: 26  Max. Tren | High Strength Industrial  Proposed LTAR (Initial):30 Pr | al Process Wastewater coposed LTAR (Repair): _ cuired: Yes No uired: Yes No .1301 Table XXXII  inches of fill to system x Limiting Con Measured on the down | .30  May be required  May be required  area provide a fill plan) area provide a fill plan) area provide a fill plan) adition  whill side of the trench |
| Type of Water Supply:                                                                                                                                                                                                                                                                                                                                                                                                                                                                                                           | Private well Public well                                                                                                                                                                                                                         | Shared well   Municipal Supply                          | Spring Other                                                                                                                                                | :                                                                                                                                                      |
|                                                                                                                                                                                                                                                                                                                                                                                                                                                                                                                                 |                                                                                                                                                                                                                                                  | No Drainfield location meets r                          |                                                                                                                                                             |                                                                                                                                                        |
| Permit valid for: Five                                                                                                                                                                                                                                                                                                                                                                                                                                                                                                          | years [site plan submitted pursuan                                                                                                                                                                                                               | t to GS 130A-334(13a)] No expiratio                     | n [plat submitted pursu                                                                                                                                     | ant to GS 130A-334(7a)]                                                                                                                                |
| off the front end of the ch<br>Chamber product specifi<br>Any State approved ST t                                                                                                                                                                                                                                                                                                                                                                                                                                               |                                                                                                                                                                                                                                                  |                                                         |                                                                                                                                                             | pe distrubtion system                                                                                                                                  |