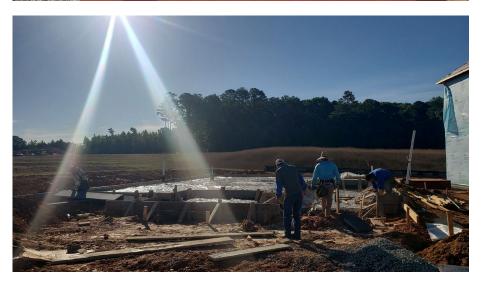

- 1) Observe the materials/condition of the monoslab foundation bearing soils.
- 2) 3<sup>rd</sup> party monoslab footing excavation observations.

The following conclusions and recommendations were noted:

- 1) The materials/condition of the monoslab foundation bearing soils were visually observed, qualitatively probed, and subjected to Static Cone Penetrometer (SCP) testing. Based on our observations and analysis, the in-situ soils were noted as being adequate to support the anticipated loading conditions (2,000 PSF) provided that the footing soils have not been exposed to inclement weather after our visit.
- 2) The existing excavated monoslab was visually observed with regards to compliance with the project plans and applicable provisions of the 2018 North Carolina Residential Building Code. Based on our visual observations and analysis, the existing monoslab were prepared in general accordance with the project plans and applicable provisions of the 2018 North Carolina Residential Building Code.