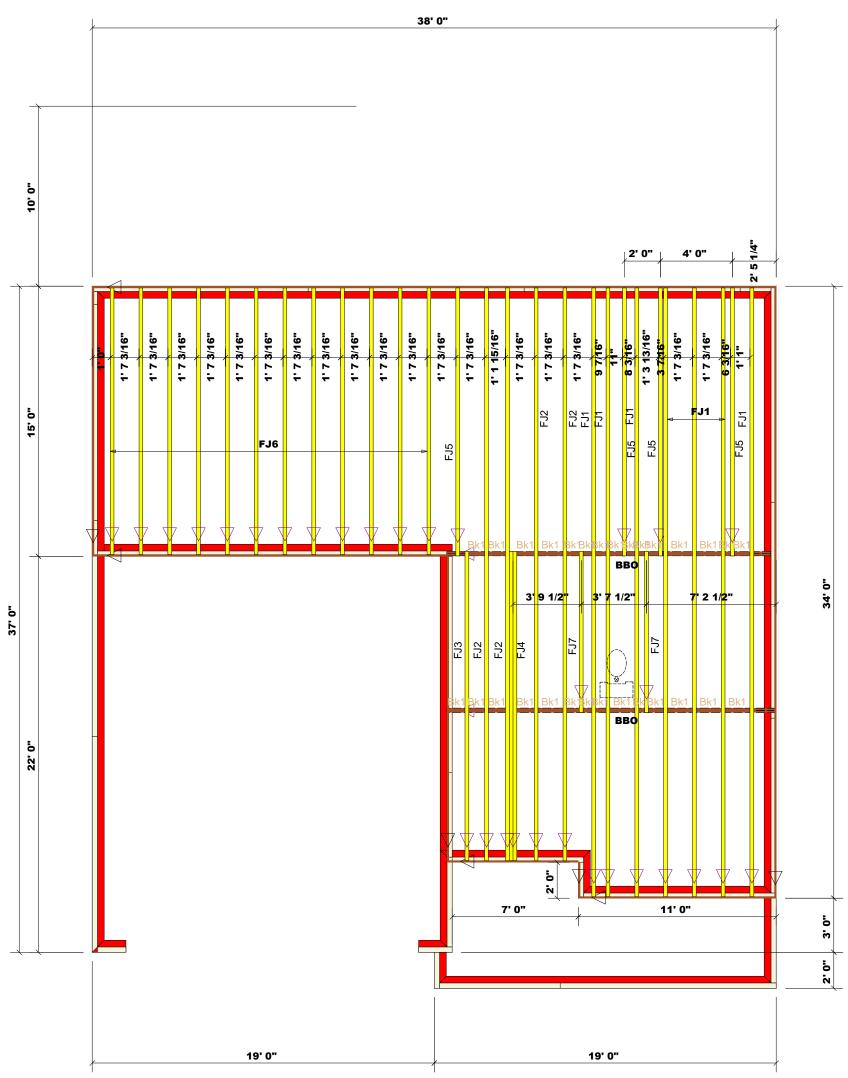

| Products |               |                            |       |         |  |  |
|----------|---------------|----------------------------|-------|---------|--|--|
| PlotID   | Length        | Product                    | Plies | Net Qty |  |  |
| FJ1      | 33' 9 3/4"    | 11 7/8" NI-40x             | 1     | 7       |  |  |
| FJ2      | 31' 9 3/4"    | 11 7/8" NI-40x             | 1     | 4       |  |  |
| FJ3      | 17' 2 1/4"    | 11 7/8" NI-40x             | 1     | 1       |  |  |
| FJ4      | 17' 2 1/4"    | 11 7/8" NI-40x             | 2     | 2       |  |  |
| FJ5      | 14' 10 11/16" | 11 7/8" NI-40x             | 1     | 4       |  |  |
| FJ6      | 14' 9 3/4"    | 11 7/8" NI-40x             | 1     | 12      |  |  |
| FJ7      | 8' 11 5/8"    | 11 7/8" NI-40x             | 1     | 2       |  |  |
| RIM1     | 12' 0"        | 1 1/8" x 11 7/8" Rim Board | 1     | 12      |  |  |
| Bk1      | 2' 0"         | 11 7/8" NI-40x             | 1     | 29      |  |  |