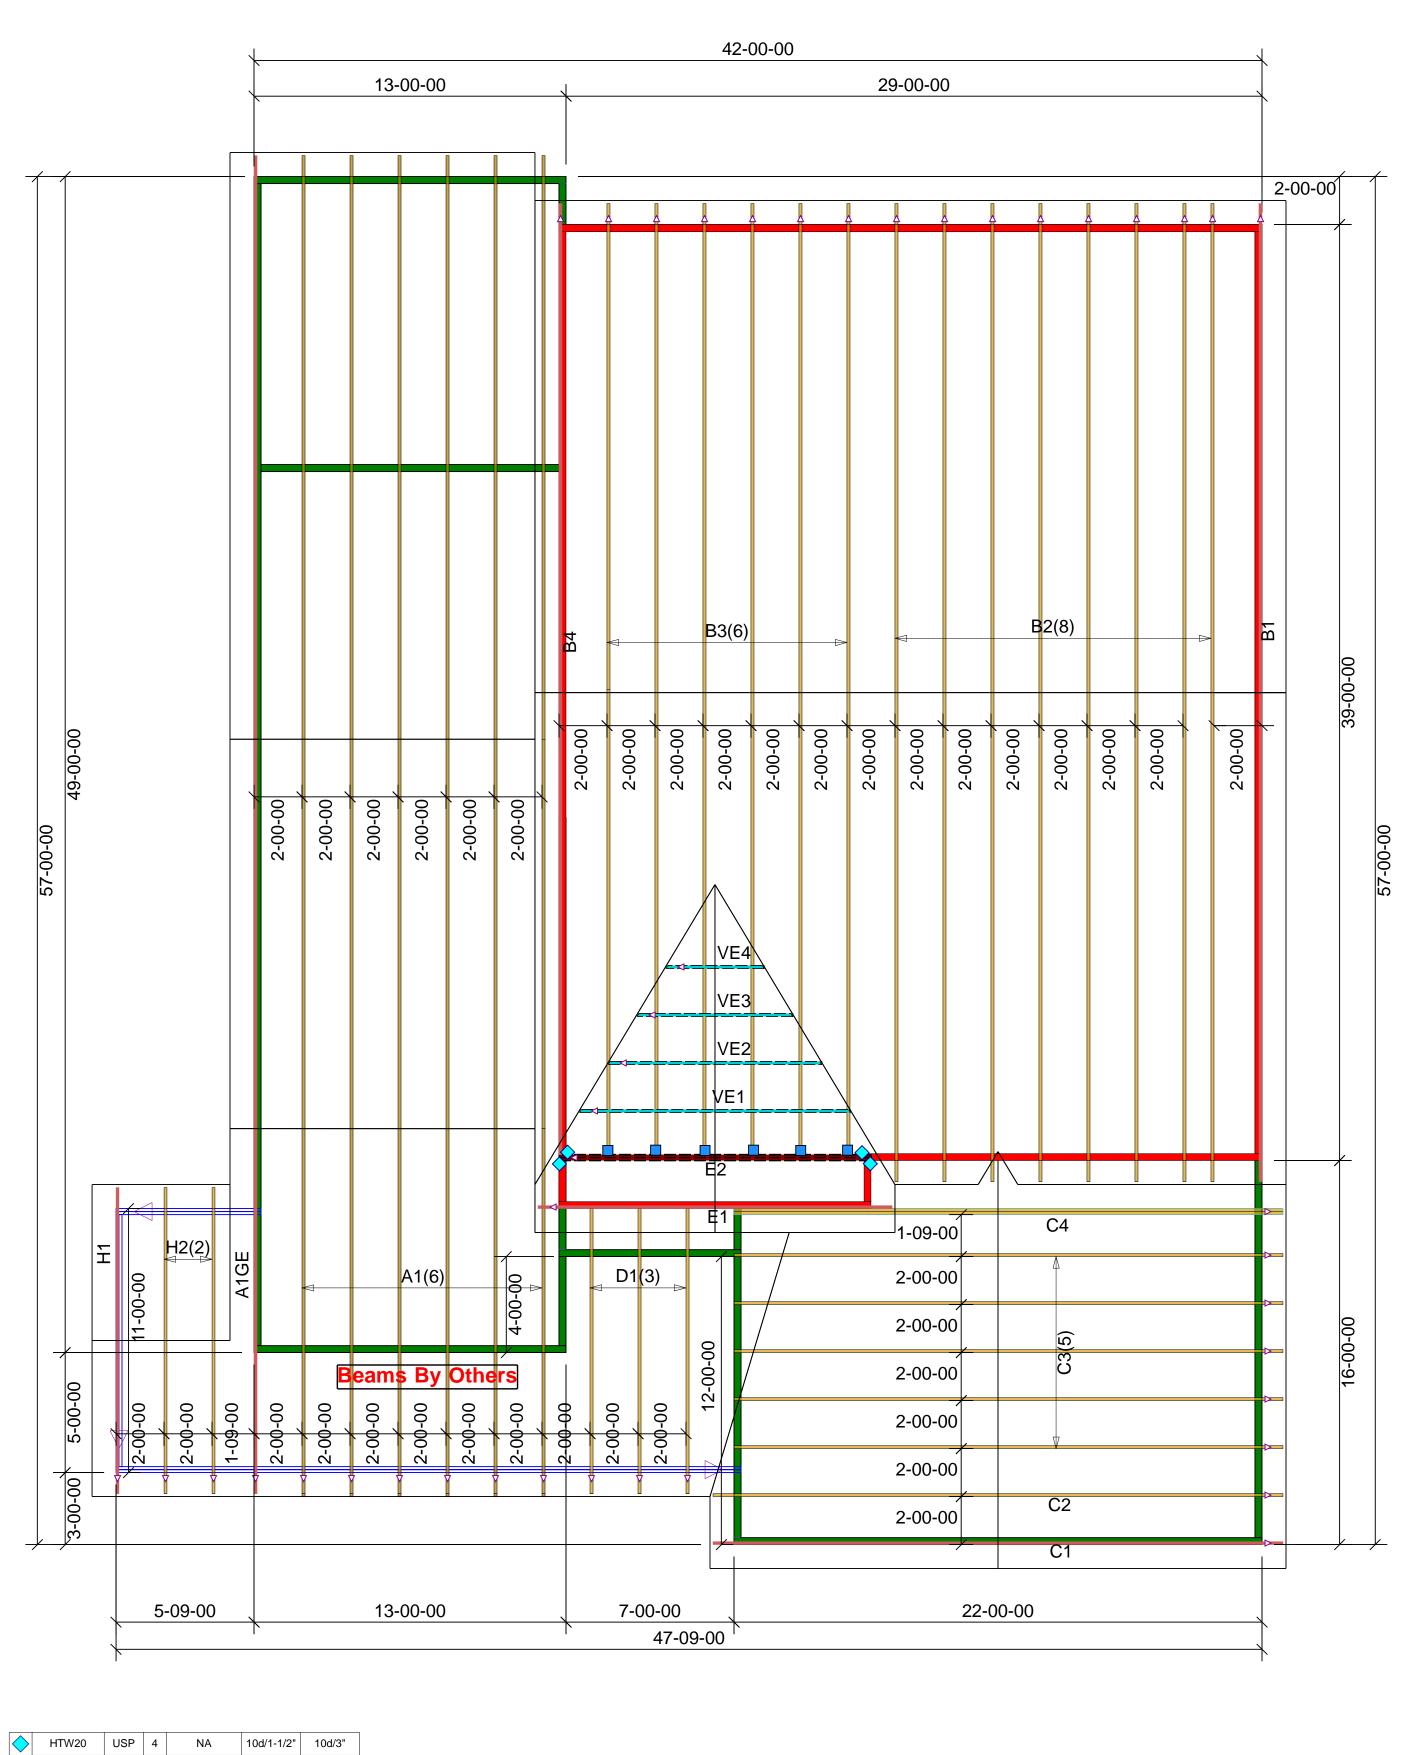

## Truss Placement Plan SCALE: 1/4"=1'

= Indicates Left End of Truss
(Reference Engineered Truss Drawing)
Do NOT Erect Truss Backwards

| LO                                                         | LOAD CHART FOR JACK STUDS         |  |                         |                                   |  |                         |                                   |
|------------------------------------------------------------|-----------------------------------|--|-------------------------|-----------------------------------|--|-------------------------|-----------------------------------|
|                                                            | (BASED ON TABLES R502.5(1) & (b)) |  |                         |                                   |  |                         |                                   |
| NUMBER OF JACK STUDS REQUIRED @ EA END OF<br>HEADER/GIRDER |                                   |  |                         |                                   |  | :                       |                                   |
| END REACTION<br>(UP TO)                                    | REQ'D STUDS FOR<br>(2) PLY HEADER |  | END REACTION<br>(UP TO) | REQ'D STUDS FOR<br>(3) PLY HEADER |  | END REACTION<br>(UP TO) | REQ'D STUDS FOR<br>(4) PLY HEADER |
| 1700                                                       | 1                                 |  | 2550                    | 1                                 |  | 3400                    | 1                                 |
| 3400                                                       | 2                                 |  | 5100                    | 2                                 |  | 6800                    | 2                                 |
| 5100                                                       | 3                                 |  | 7650                    | 3                                 |  | 10200                   | 3                                 |
| 6800                                                       | 4                                 |  | 10200                   | 4                                 |  | 13600                   | 4                                 |
| 8500                                                       | 5                                 |  | 12750                   | 5                                 |  | 17000                   | 5                                 |
| 10200                                                      | 6                                 |  | 15300                   | 6                                 |  |                         |                                   |
| 11900                                                      | 7                                 |  |                         |                                   |  |                         |                                   |
| 13600                                                      | 8                                 |  |                         |                                   |  |                         |                                   |
| 15300                                                      | 9                                 |  |                         |                                   |  |                         |                                   |

THIS IS A TRUSS PLACEMENT DIAGRAM ONLY.

These trusses are designed as individual building components to be incorporated into the building design at the specification of the building designer. See individual design sheets for each truss design identified on the placement drawing. The building designer is responsible for temporary and permanent bracing of the roof and floor system and for the overall structure. The design of the truss support structure including headers, beams, walls, and columns is the responsibility of the building designer. For general guidance regarding bracing, consult BCSI-B1 and BCSI-B3 provided with the truss delivery package or online @ sbcindustry.com