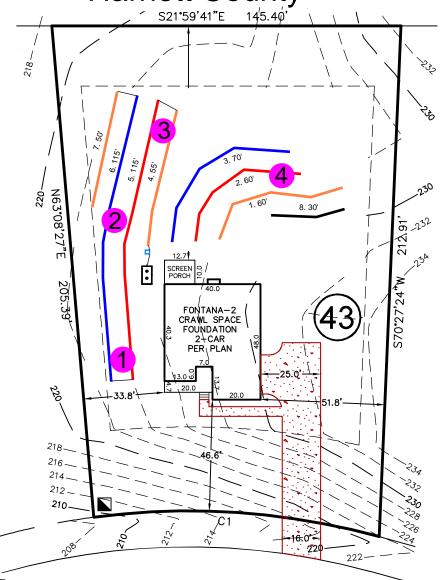

# Magnolia Acres Lot 43 3 BR Harnett County

MAGNOLIA ACRES LANE

INITIAL:18" TB Lines 4-7 (335') Accepted Status Gravity Serial REPAIR: Lines 1-3,8 (220') PPBPS Pressure Manifold

Adams Soil Consulting 919—414—6761 House footprint to be field staked by surveyor and system verified prior to any construction

\*Septic area must not be altered by construction activities.

\*\*No cuts of 2' or greater within within 15' of septic area

\*\*\* Recommend protective barrier around septic field during construction.

\*If plumbing is not sufficient a pump tank will be required to septic field