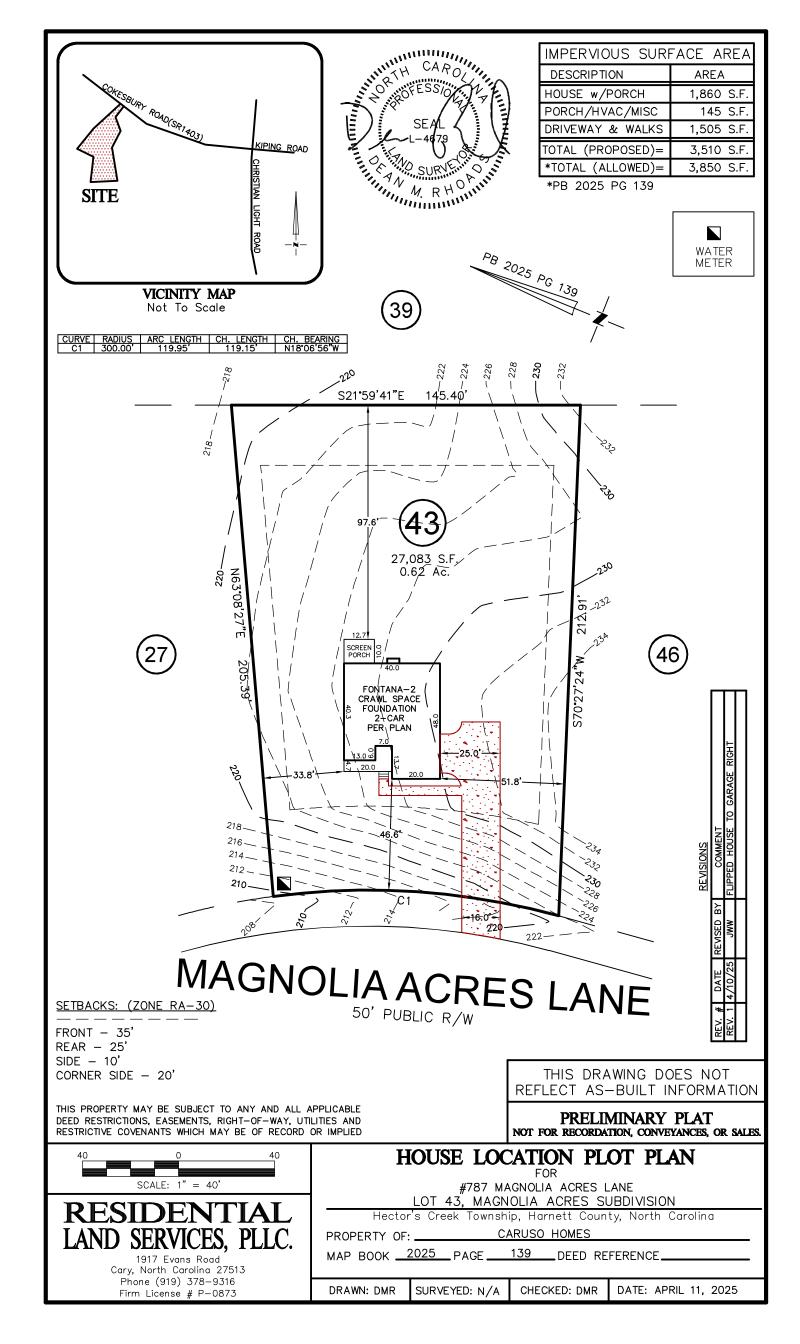

# Magnolia Acres Lot 43 3 BR Harnett County

MAGNOLIA ACRES LANE

INITIAL:18" TB Lines 4-7 (335') Accepted Status Gravity Serial REPAIR: Lines 1-3,8 (220') PPBPS Pressure Manifold

Adams Soil Consulting 919—414—6761 House footprint to be field staked by surveyor and system verified prior to any construction

# Magnolia Acres

Lot 43 3 BR

Harnett County

Area to be disturbed for septic purposes only.

MAGNOLIA ACRES LANE

INITIAL:18" trench bottoms
Lines 4-7 (335')

Accepted Status Gravity Serial REPAIR:

Lines 1-3,8 (220') PPBPS Pressure

Manifold

40 0 40 SCALE: 1" = 40' Adams Soil Consulting 919—414—6761

Page 1 of 1
PROPERTY ID #: 0633-03-3480
COUNTY: Harnett