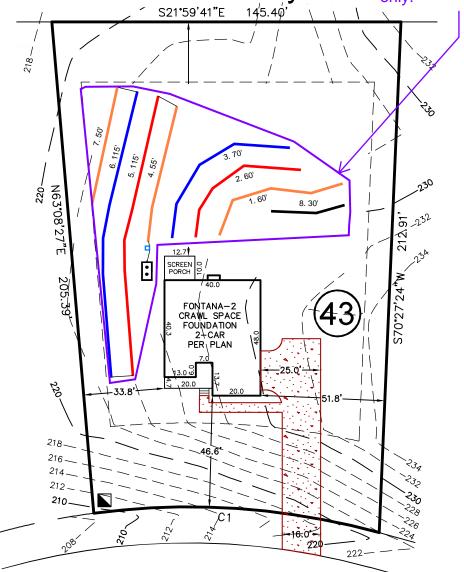

# Magnolia Acres

Lot 43 3 BR

Harnett County

Area to be disturbed for septic purposes only.

MAGNOLIA ACRES LANE

INITIAL:18" trench bottoms
Lines 4-7 (335')

Accepted Status Gravity Serial REPAIR:

Lines 1-3,8 (220') PPBPS Pressure

Manifold

40 0 40 SCALE: 1" = 40' Adams Soil Consulting 919—414—6761

Page 1 of 1
PROPERTY ID #: 0633-03-3480
COUNTY: Harnett