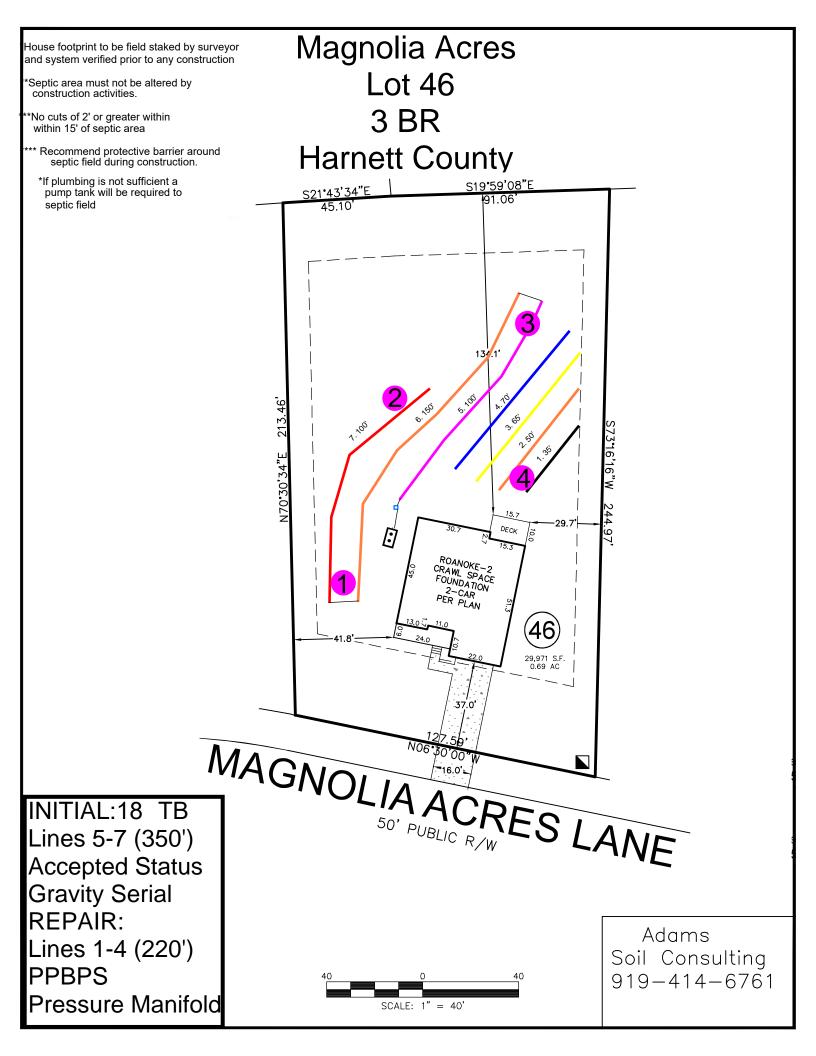

The suitable soils found on the subject property were somewhat variable in the initial and repair areas. The area designated for the initial/primary septic system (see attached septic plan) was found to contain soils with greater than 24 inches in depth before a restrictive horizon was encountered.

The initial and primary septic fields for the new home were sized based on a flow rate of 360 gallons/day and utilizing Accepted Status system for the initial and a PPBPS repair system. Any unauthorized site disturbance, filling, soil removal, or layout changes may result in the permit being revoked.

The septic installer contractor shall install the repair (if needed) system on contour, see attached site plan for the primary system and repair. No underground utilities, water lines, or sprinkler systems shall be placed into the initial or repair septic areas. Installation must meet all state and local county regulations for septic system installation. The trenches must be installed in the same location as the site plan. If flags trench flags are missing at the time of installation, they must be remarked by Adams Soil Consulting staff. Contact Alex Adams at 919-414-6761. A preconstruction conference is required with the septic installer prior to construction activities at least 14 days in advance of construction activities.

| DESCRIPTION             | INITIAL SYSTEM | REPAIR SYSTEM |                                       |
|-------------------------|----------------|---------------|---------------------------------------|
| Available Space (.0508) | S              | S             | SITE CLASSIFICATION (.0509): P.S      |
| System Type(s)          | III G          | III B         | EVALUATED BY: Bobby Weaver/Alex Adams |
| Site LTAR               | .3             | .3            | OTHER(S) PRESENT:                     |
| Maximum Trench Depth    | 18"            | 18"           |                                       |
| Comments:               |                |               |                                       |