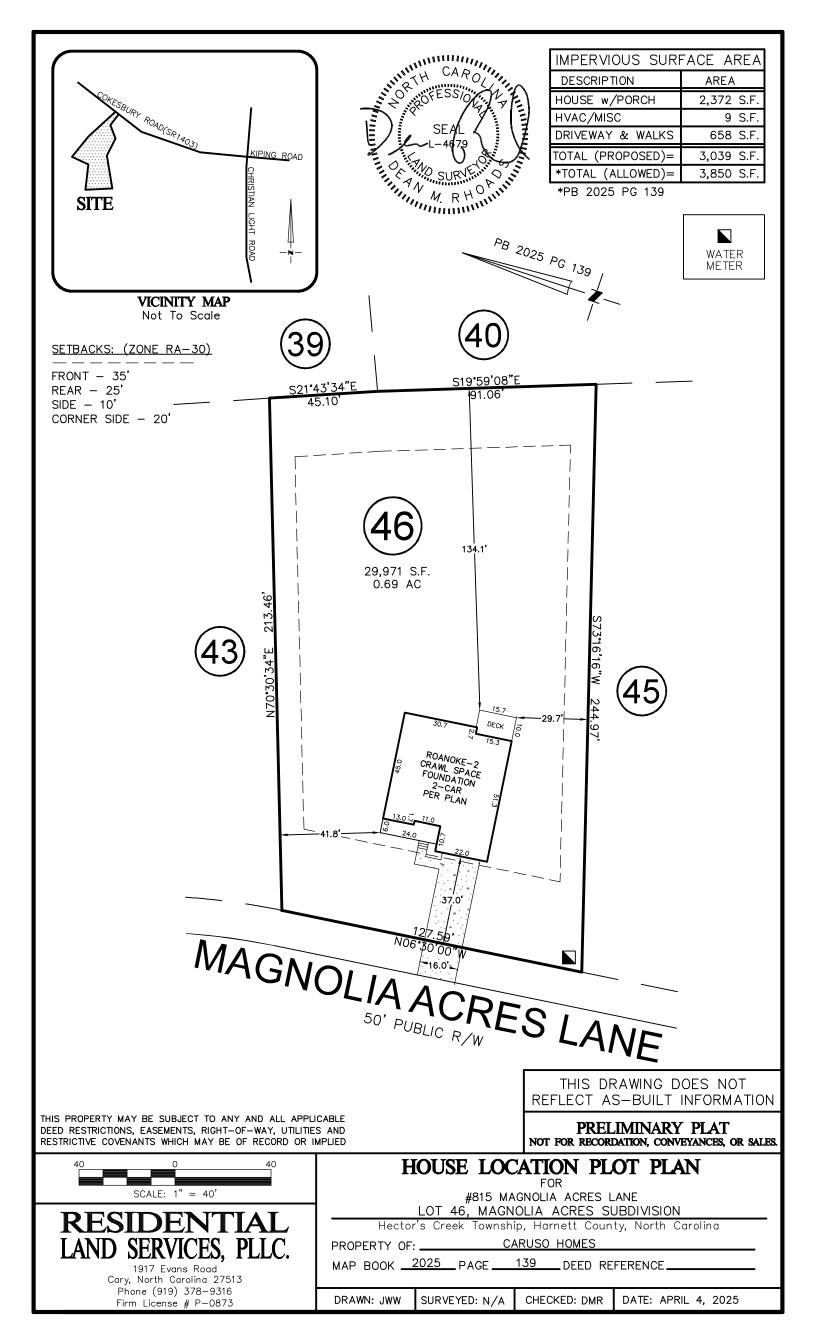

RE: Magnolia Acres -Lot #46 – 815 Magnolia Acres Ln. – Fuquay-Varina, NC - 3bedroom Single Family Residence (PIN# 0633-03-3389)

To whom it may concern:

Adams Soil Consulting (ASC) conducted a preliminary soil evaluation on the above referenced parcel to determine the areas of soils which are suitable for subsurface wastewater disposal systems (conventional & LPP). The soil/site evaluation was performed using hand auger borings during moist soil conditions based on the criteria found in the State Subsurface Rules 15ANCAC 18E. From this evaluation, ASC is providing the attached septic system design for a new single-family home sized for a 360 gallon/day septic system.

The suitable soils found on the subject property were somewhat variable in the initial and repair areas. The area designated for the initial/primary septic system (see attached septic plan) was found to contain soils with greater than 24 inches in depth before a restrictive horizon was encountered.

The initial and primary septic fields for the new home were sized based on a flow rate of 360 gallons/day and utilizing Accepted Status system for the initial and a PPBPS repair system. Any unauthorized site disturbance, filling, soil removal, or layout changes may result in the permit being revoked.

The septic installer contractor shall install the repair (if needed) system on contour, see attached site plan for the primary system and repair. No underground utilities, water lines, or sprinkler systems shall be placed into the initial or repair septic areas. Installation must meet all state and local county regulations for septic system installation. The trenches must be installed in the same location as the site plan. If flags trench flags are missing at the time of installation, they must be remarked by Adams Soil Consulting staff. Contact Alex Adams at 919-414-6761. A preconstruction conference is required with the septic installer prior to construction activities at least 14 days in advance of construction activities.