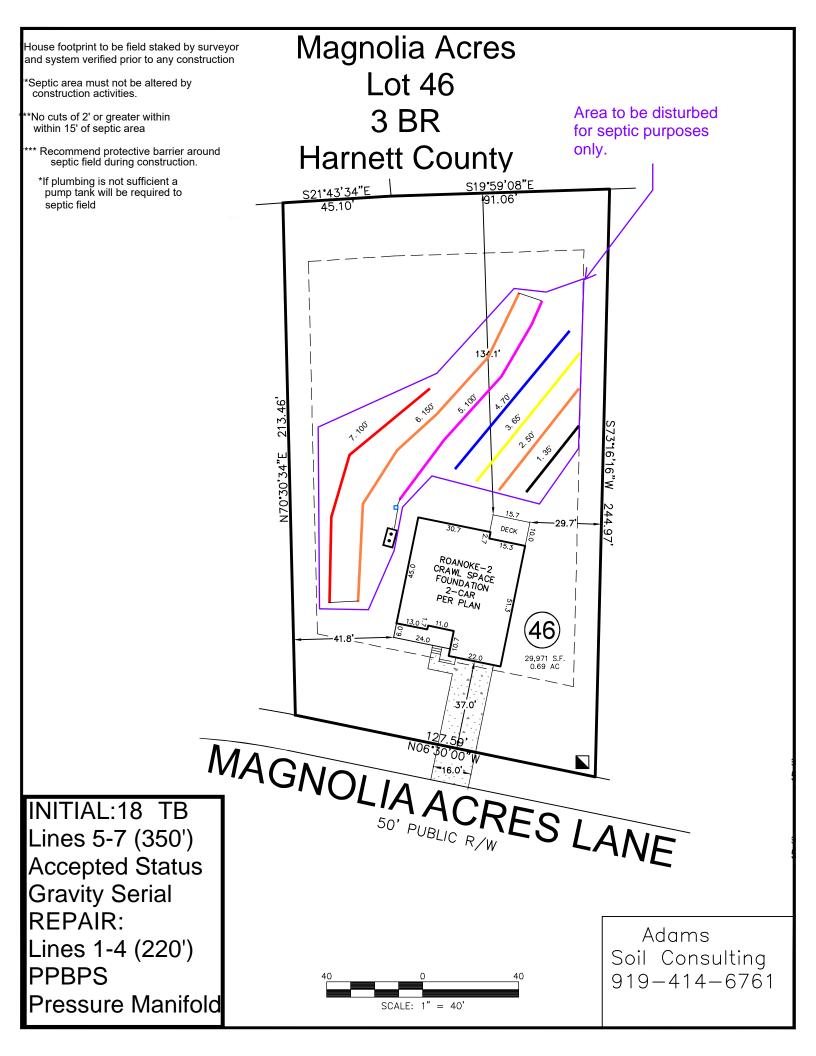

The suitable soils found on the subject property were somewhat variable in the initial and repair areas. The area designated for the initial/primary septic system (see attached septic plan) was found to contain soils with greater than 24 inches in depth before a restrictive horizon was encountered.

The initial and primary septic fields for the new home were sized based on a flow rate of 360 gallons/day and utilizing Accepted Status system for the initial and a PPBPS repair system. Any unauthorized site disturbance, filling, soil removal, or layout changes may result in the permit being revoked.

The septic installer contractor shall install the repair (if needed) system on contour, see attached site plan for the primary system and repair. No underground utilities, water lines, or sprinkler systems shall be placed into the initial or repair septic areas. Installation must meet all state and local county regulations for septic system installation. The trenches must be installed in the same location as the site plan. If flags trench flags are missing at the time of installation, they must be remarked by Adams Soil Consulting staff. Contact Alex Adams at 919-414-6761. A preconstruction conference is required with the septic installer prior to construction activities at least 14 days in advance of construction activities.