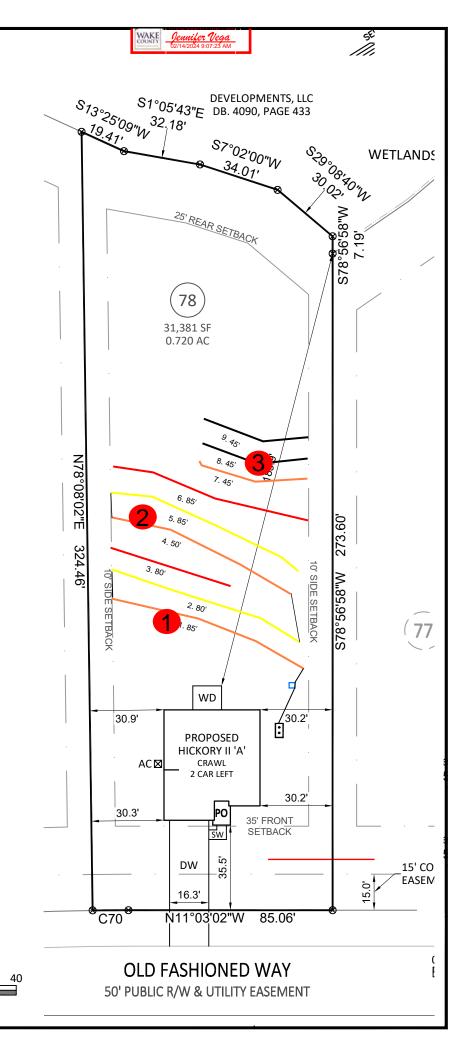

This AOWE/PE submittal is pursuant to and meets the requirements of G.S. 130A-335(a2) and (a5).

\*See attached site sketch\*

| Permit #: |  |
|-----------|--|
|-----------|--|