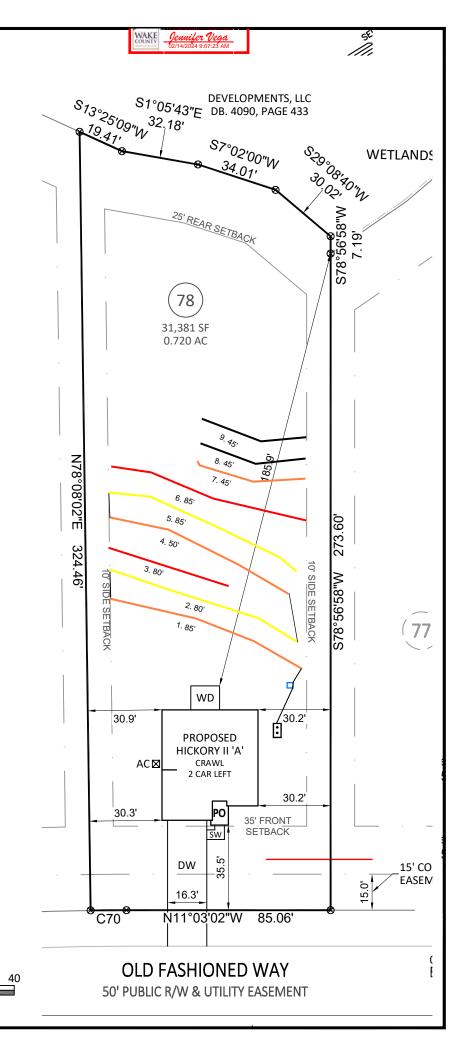

The LSS evaluation is being submitted pursuant to and meets the requirements of G.S. 130A-335(a2).

\*See attached site sketch\*

\*See attached site sketch\*

| Permit #: |
|-----------|
|-----------|