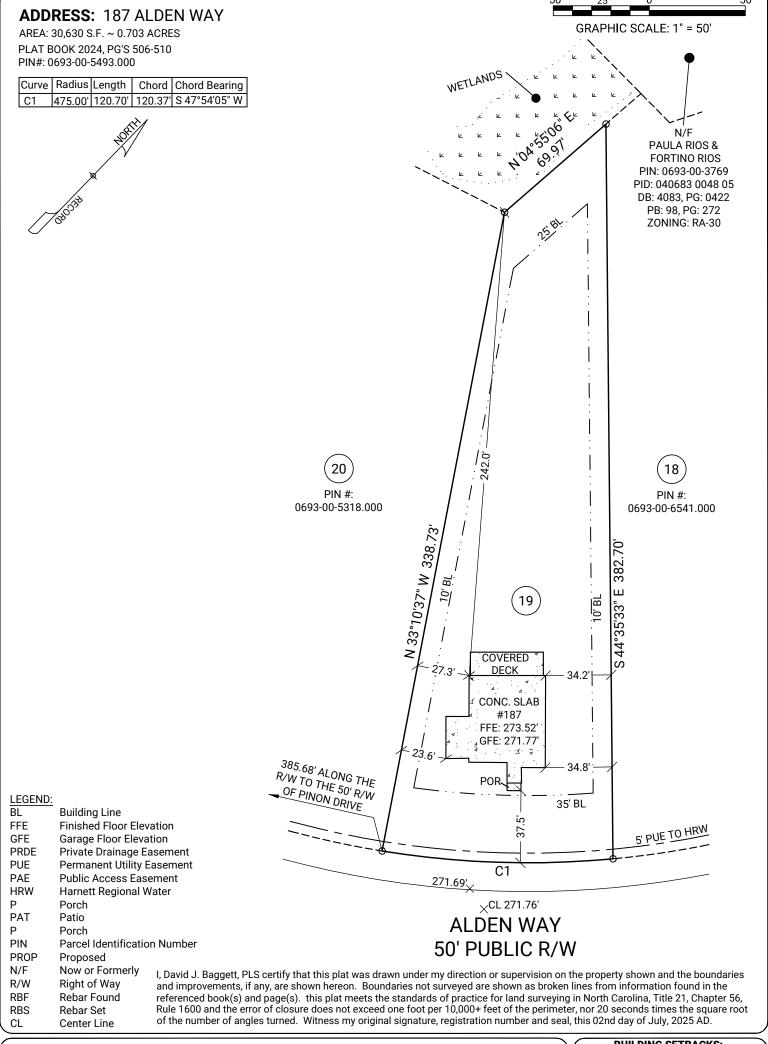

BUILDING SETBACKS:
Front: 35'
Rear: 25'
Side: 10'
Corner: 20'

SUB: Campbell Ridge

.OT: 19

Angier, Harnett County, North Carolina

FOUDATION LOCATION FOR:

DRB GROUP OF NORTH CAROLINA, LLC.

PLAT DATE: 07/02/2025 FIELD WORK DATE: 07/01/2025 20250610856 DRB\_RAL FC: JH