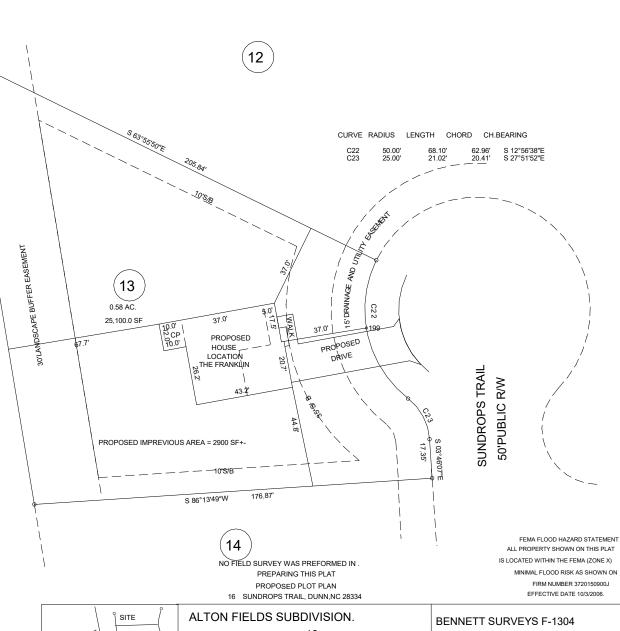

## Mickey R.Bennett PLS

MICKEY R.BENNETT L - 1514

I MICKEY R. BENNETT PLS.CERTIFY

SCALE IN FEET 1"= 40'

MINIMUM BUILDING SETBACKS

RA-30

FRONT --- 35'FROM R/W

REAR --- 25'

SIDE --- 10'

CORNER LOT SIDE - 20'

MAXIMUM HEIGHT - 35'

MAXIMUM IMPREVIOUS AREA PER,LOT - 5000 SF

DEED REFERENCE DEED BOOK 4231,PAGE 1889 MAP REFERENCE PLAT BOOK 2025,PAGE 176

NC 55

DISCLAIMER

ALL INFORMATION SHOWN ON THIS MAP WAS TAKEN FROM RECORDED DEEDS,PLATS AND OTHER PUBLIC INFORMATION. BENNETT SURVEYS HAS NOT PREFORMED ANY SURVEY IN PREPARING THIS PLAT AS OF DATE SHOWN.

OWNER: GREGORY INC. 62 E MCIVERY STREET ANGIER, NC 27501-5891

CLAYHOLE RD.