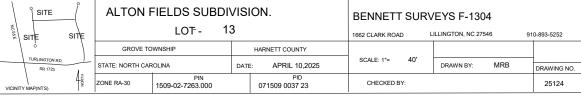

## Mickey R.Bennett PLS

MICKEY R.BENNETT L - 1514

I MICKEY R. BENNETT PLS.CERTIFY

SCALE IN FEET 1"= 40'

MINIMUM BUILDING SETBACKS

RA-30

FRONT --- 35'FROM R/W

REAR --- 25'

SIDE --- 10'

CORNER LOT SIDE - 20'

MAXIMUM HEIGHT - 35'

MAXIMUM IMPREVIOUS AREA PER,LOT - 5000 SF

DEED REFERENCE DEED BOOK 4231,PAGE 1889 MAP REFERENCE PLAT BOOK 2025,PAGE 176

NC 55

DISCLAIMER

ALL INFORMATION SHOWN ON THIS MAP WAS TAKEN FROM RECORDED DEEDS,PLATS AND OTHER PUBLIC INFORMATION. BENNETT SURVEYS HAS NOT PREFORMED ANY SURVEY IN PREPARING THIS PLAT AS OF DATE SHOWN.

OWNER: GREGORY INC. 62 E MCIVERY STREET ANGIER, NC 27501-5891

CLAYHOLE RD.