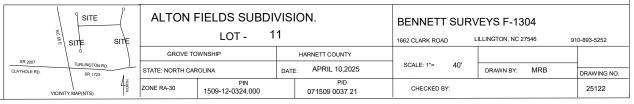

NORTH CAROLINA HARNETT COUNTY I,Mickey R.Bennett,PLS do certify that this plat was drawn under Page(see ref.).ect.that boundaries not surveyed are cleary (see ref.),that the ratio of precision as calculated is 1:10000. 10th day of April,2025 A.D. Mickey R.Bennett PLS

MICKEY R.BENNETT L - 1514

MINIMUM BUILDING SETBACKS

RA-30

FRONT --- 35'FROM R/W

REAR --- 25'

SIDE --- 10'

CORNER LOT SIDE - 20'

MAXIMUM HEIGHT - 35'

MAXIMUM IMPREVIOUS AREA PER.LOT - 5000 SF

DEED REFERENCE DEED BOOK 4231,PAGE 1889 MAP REFERENCE PLAT BOOK 2025, PAGE 176

DISCLAIMER

ALL INFORMATION SHOWN ON THIS MAP WAS TAKEN FROM RECORDED DEEDS, PLATS AND OTHER PUBLIC INFORMATION. BENNETT SURVEYS HAS NOT PREFORMED ANY SURVEY IN PREPARING THIS PLAT AS OF DATE SHOWN.

> OWNER: GREGORY INC. 62 E MCIVERY STREET ANGIER, NC 27501-5891

NO FIELD SURVEY WAS PREFORMED IN PREPARING THIS PLAT PROPOSED PLOT PLAN 11 SUNDROPS TRAIL, DUNN,NC 28334

FEMA FLOOD HAZARD STATEMENT ALL PROPERTY SHOWN ON THIS PLAT IS LOCATED WITHIN THE FEMA (ZONE X) MINIMAL FLOOD RISK AS SHOWN ON FIRM NUMBER 3720150900J EFFECTIVE DATE 10/3/2006.