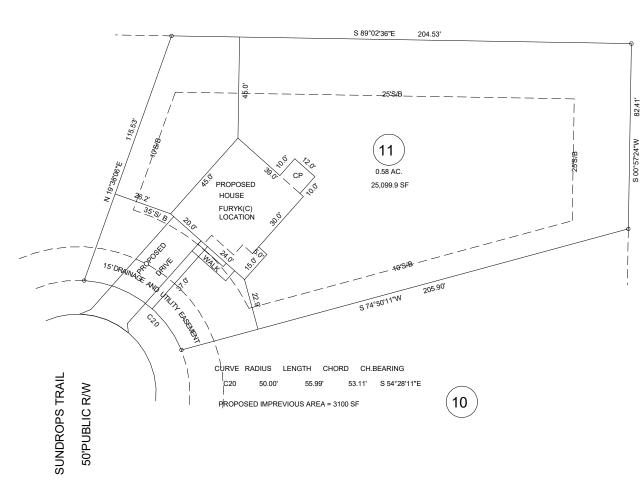

MICKEY R.BENNETT L - 1514

MINIMUM BUILDING SETBACKS

RA-30

FRONT --- 35'FROM R/W

REAR --- 25'

SIDE --- 10'

CORNER LOT SIDE - 20'

MAXIMUM HEIGHT - 35'

MAXIMUM IMPREVIOUS AREA PER.LOT - 5000 SF

DEED REFERENCE DEED BOOK 4231,PAGE 1889 MAP REFERENCE PLAT BOOK 2025, PAGE 176

DISCLAIMER

ALL INFORMATION SHOWN ON THIS MAP WAS TAKEN FROM RECORDED DEEDS, PLATS AND OTHER PUBLIC INFORMATION. BENNETT SURVEYS HAS NOT PREFORMED ANY SURVEY IN PREPARING THIS PLAT AS OF DATE SHOWN.

> OWNER: GREGORY INC. 62 E MCIVERY STREET ANGIER, NC 27501-5891

NO FIELD SURVEY WAS PREFORMED IN PREPARING THIS PLAT PROPOSED PLOT PLAN 11 SUNDROPS TRAIL, DUNN,NC 28334

FEMA FLOOD HAZARD STATEMENT ALL PROPERTY SHOWN ON THIS PLAT IS LOCATED WITHIN THE FEMA (ZONE X) MINIMAL FLOOD RISK AS SHOWN ON FIRM NUMBER 3720150900J EFFECTIVE DATE 10/3/2006.