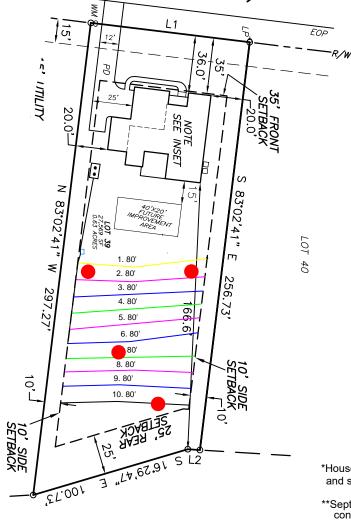

RE: Tobacco Road -Lot #39, 108 Golden Leaf Farms Road. - Angier, NC - 5-bedroom Single Family Residence (PIN# 0693-24-2661)

To whom it may concern:

Adams Soil Consulting (ASC) conducted a preliminary soil evaluation on the above referenced parcel to determine the areas of soils which are suitable for subsurface wastewater disposal systems (conventional & LPP). The soil/site evaluation was performed using hand auger borings during moist soil conditions based on the criteria found in the State Subsurface Rules 15ANCAC 18E. From this evaluation, ASC is providing the attached septic system design for a new single-family home sized for a 600 gallon/day septic system.

The suitable soils found on the subject property were somewhat variable in the initial and repair areas. The area designated for the initial/primary septic system (see attached septic plan) was found to contain soils with greater than 24 inches in depth before a restrictive horizon was encountered.

The initial and primary septic fields for the new home were sized based on a flow rate of 600 gallons/day and utilizing Accepted Status system for the initial and a PPBPS repair system. Any unauthorized site disturbance, filling, soil removal, or layout changes may result in the permit being revoked.

The septic installer contractor shall install the repair (if needed) system on contour, see attached site plan for the primary system and repair. No underground utilities, water lines, or sprinkler systems shall be placed into the initial or repair septic areas. Installation must meet all state and local county regulations for septic system installation. The trenches must be installed in the same location as the site plan. If flags trench flags are missing at the time of installation, they must be remarked by Adams Soil Consulting staff. Contact Alex Adams at 919-414-6761. A preconstruction conference is required with the septic installer prior to construction activities at least 14 days in advance of construction activities.