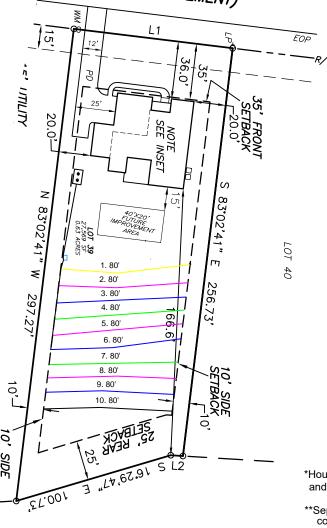

RE: Tobacco Road -Lot #39, 108 Golden Leaf Farms Road. - Angier, NC - 5-bedroom Single Family Residence (PIN# 0693-24-2661)

To whom it may concern:

Adams Soil Consulting (ASC) conducted a preliminary soil evaluation on the above referenced parcel to determine the areas of soils which are suitable for subsurface wastewater disposal systems (conventional & LPP). The soil/site evaluation was performed using hand auger borings during moist soil conditions based on the criteria found in the State Subsurface Rules 15ANCAC 18E. From this evaluation, ASC is providing the attached septic system design for a new single-family home sized for a 600 gallon/day septic system.

The suitable soils found on the subject property were somewhat variable in the initial and repair areas. The area designated for the initial/primary septic system (see attached septic plan) was found to contain soils with greater than 24 inches in depth before a restrictive horizon was encountered.

The initial and primary septic fields for the new home were sized based on a flow rate of 600 gallons/day and utilizing Accepted Status system for the initial and a PPBPS repair system. Any unauthorized site disturbance, filling, soil removal, or layout changes may result in the permit being revoked.

The septic installer contractor shall install the repair (if needed) system on contour, see attached site plan for the primary system and repair. No underground utilities, water lines, or sprinkler systems shall be placed into the initial or repair septic areas. Installation must meet all state and local county regulations for septic system installation. The trenches must be installed in the same location as the site plan. If flags trench flags are missing at the time of installation, they must be remarked by Adams Soil Consulting staff. Contact Alex Adams at 919-414-6761. A preconstruction conference is required with the septic installer prior to construction activities at least 14 days in advance of construction activities.