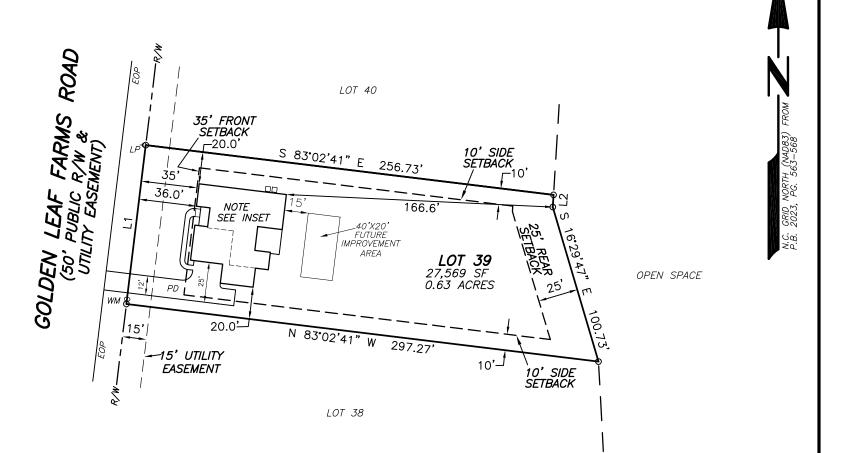

RE: Tobacco Road -Lot #39, 108 Golden Leaf Farms Road. - Angier, NC - 5-bedroom Single Family Residence (PIN# 0693-24-2661)

To whom it may concern:

Adams Soil Consulting (ASC) conducted a preliminary soil evaluation on the above referenced parcel to determine the areas of soils which are suitable for subsurface wastewater disposal systems (conventional & LPP). The soil/site evaluation was performed using hand auger borings during moist soil conditions based on the criteria found in the State Subsurface Rules 15ANCAC 18E. From this evaluation, ASC is providing the attached septic system design for a new single-family home sized for a 600 gallon/day septic system.

The suitable soils found on the subject property were somewhat variable in the initial and repair areas. The area designated for the initial/primary septic system (see attached septic plan) was found to contain soils with greater than 24 inches in depth before a restrictive horizon was encountered.

The initial and primary septic fields for the new home were sized based on a flow rate of 600 gallons/day and utilizing Accepted Status system for the initial and a PPBPS repair system. Any unauthorized site disturbance, filling, soil removal, or layout changes may result in the permit being revoked.

The septic installer contractor shall install the repair (if needed) system on contour, see attached site plan for the primary system and repair. No underground utilities, water lines, or sprinkler systems shall be placed into the initial or repair septic areas. Installation must meet all state and local county regulations for septic system installation. The trenches must be installed in the same location as the site plan. If flags trench flags are missing at the time of installation, they must be remarked by Adams Soil Consulting staff. Contact Alex Adams at 919-414-6761. A preconstruction conference is required with the septic installer prior to construction activities at least 14 days in advance of construction activities.