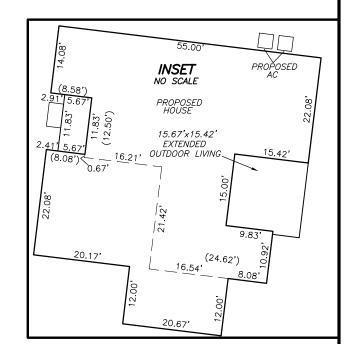

RE: Tobacco Road -Lot #39, 108 Golden Leaf Farms Road. - Angier, NC - 5-bedroom Single Family Residence (PIN# 0693-24-2661)

To whom it may concern:

Adams Soil Consulting (ASC) conducted a preliminary soil evaluation on the above referenced parcel to determine the areas of soils which are suitable for subsurface wastewater disposal systems (conventional & LPP). The soil/site evaluation was performed using hand auger borings during moist soil conditions based on the criteria found in the State Subsurface Rules 15ANCAC 18E. From this evaluation, ASC is providing the attached septic system design for a new single-family home sized for a 600 gallon/day septic system.

The suitable soils found on the subject property were somewhat variable in the initial and repair areas. The area designated for the initial/primary septic system (see attached septic plan) was found to contain soils with greater than 24 inches in depth before a restrictive horizon was encountered.

The initial and primary septic fields for the new home were sized based on a flow rate of 600 gallons/day and utilizing Accepted Status system for the initial and a PPBPS repair system. Any unauthorized site disturbance, filling, soil removal, or layout changes may result in the permit being revoked.