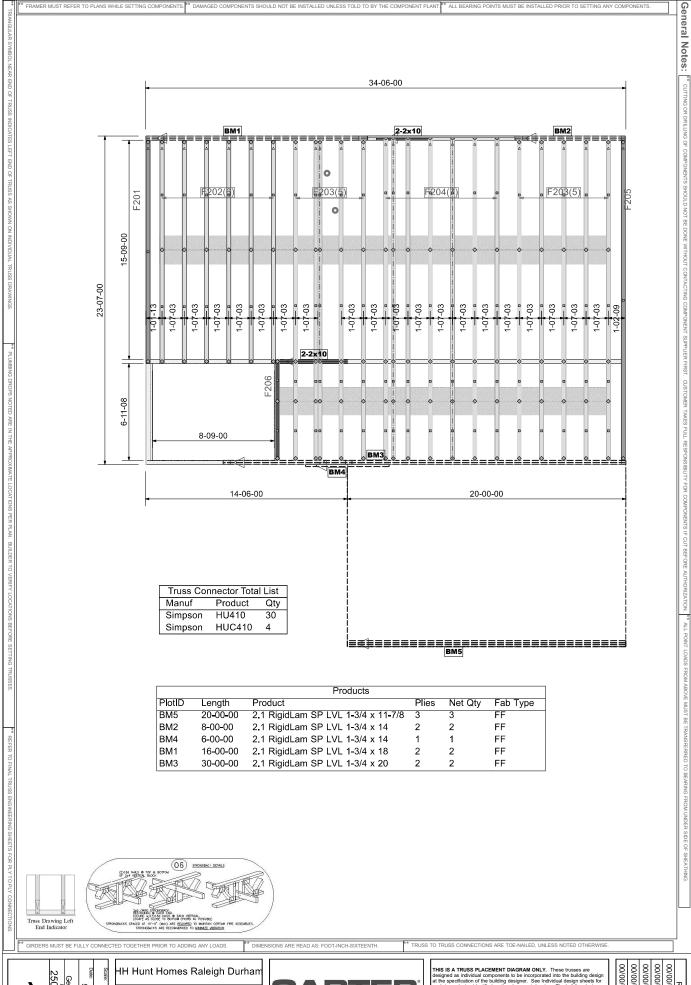

Date: 6/1/2025

Designer: Geoff Weston Project/uniber: 25040/194-A
Sheef Number: 194

Install 38 Magnolia Acres-2nd Floor-Taylor EA SP FL GRH

FLOOR PLACEMENT PLAN

designed as individual compromets to be incorporated into the bisiding design at the specification of the building designer. See Individual design sheets for each trust design identified on the placement drawing. The building designer is seponsible for temporary and permanent brazing of the roof and floor systems and for the overall structure. The disign of the trust support structure including headers, beams, walls, and columns is the responsibility of the building designer. For general guidance regarding the bracing, consult 'Bracing designer. For general guidance regarding the bracing, consult 'Bracing Medicon.' Wil STJ's belief from the Trust Palle Institute, SSJ D'Orifico Drive: Medicon.' Wil STJ's belief from the Trust Palle Institute, SSJ D'Orifico Drive: