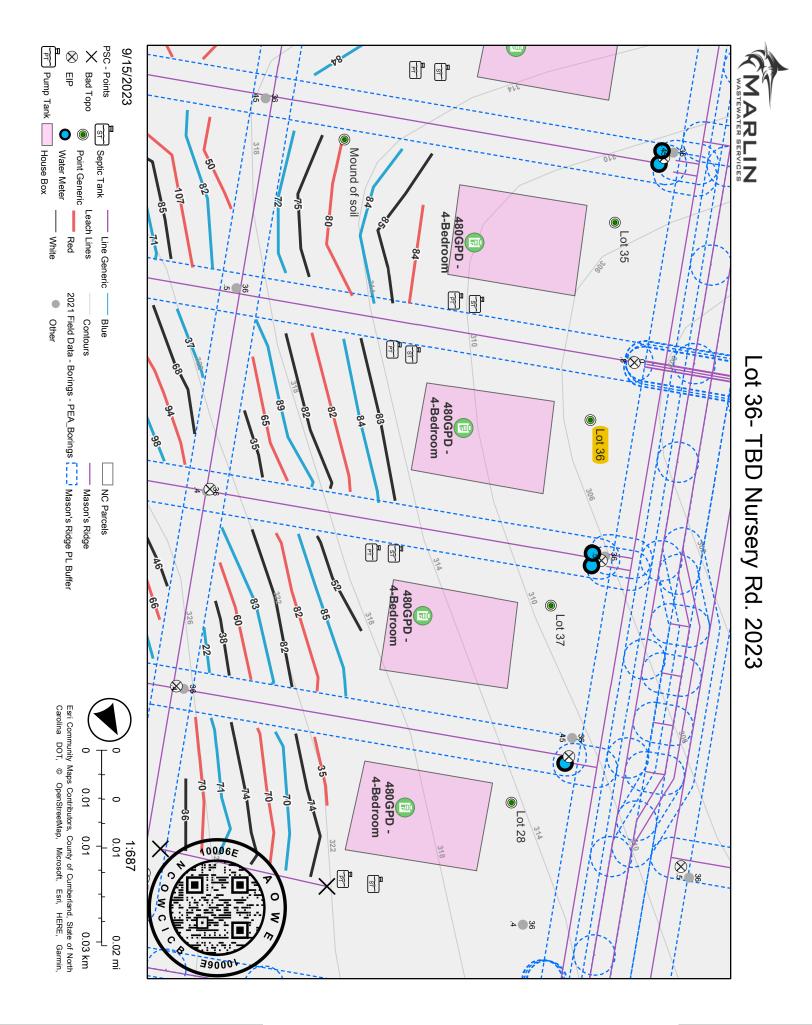

| MARLIN                   | Lot 36             | Lot 36- TBD Nursery Rd |                    |                    |
|--------------------------|--------------------|------------------------|--------------------|--------------------|
| Long                     | -78.98988200035240 | -78.99008683330520     | -78.99061666684630 | -78.99042016666610 |
| Lat                      | 35.27782216666010  | 35.27759583334480      | 35.27794083356240  | 35.278159000098500 |
| Boring_Typ               | Conv               | Conv                   | Conv               | Conv               |
| Depth_of_U               | 36                 | 36                     | 0                  | 36                 |
| Slope_Corr               | 0                  | 0                      | 36                 | 0                  |
| LTAR                     | 0.4                | 0.5                    | 0.8                | 0.5                |
| Slope                    | 6                  | 8                      | 8                  | 8                  |
| Notes                    | 0-18 LS 18-36 SCL  | 0-30 LS 30-36 SCL      | 0-36 LS            | 0-24 LS 24-36 SCL  |
|                          |                    |                        |                    |                    |
| Septic_Tank_Capacity     | 1,000 Gallon       |                        |                    |                    |
| Pump_Tank_Capacity       | 1,000 Gallon       |                        |                    |                    |
| Initial_System_Type      | Accepted           |                        |                    |                    |
| Line_Length_Initial      | 300                |                        |                    |                    |
| Max_Depth_Initial        | 24                 |                        | GED SOIL SO        |                    |
| Repair_System_Type       | PPBPS (Vertical)   |                        | CUMAS J. BUT       |                    |
| Line_Length_Repair       | 200                | 1                      |                    |                    |
| Max_Depth_Repair         | 24                 |                        | 1 × 1 × 1          |                    |
| Distribution_Method      | Parallel or Serial |                        | CF NORTH CAROL     |                    |
| Initial_LTAR             | 0.4                |                        |                    |                    |
| Repair_LTAR              | 0.4                |                        |                    |                    |
| GPD                      | 480GPD - 4-Bedroom |                        |                    |                    |
| System_Description_Notes | Lot 36             |                        |                    |                    |

| Owner or Legal Representative Information:         Name:       D.R. Horton Inc.         Mailing address:       2000 Aerial Center Parkway, Suite 110A City:       Morrisville       State:       NC       Zip:       27560         Phone:       919.760.9668       Email:       mrlee@drhorton.com                                                                                                                                                                                                                                                                                                                                                                                             |  |  |  |  |  |
|------------------------------------------------------------------------------------------------------------------------------------------------------------------------------------------------------------------------------------------------------------------------------------------------------------------------------------------------------------------------------------------------------------------------------------------------------------------------------------------------------------------------------------------------------------------------------------------------------------------------------------------------------------------------------------------------|--|--|--|--|--|
| Site Location Information:         Site address:       Lot 36- Masons Ridge -TBD Nursery Rd Spring Lake , NC 28390         Tax parcel identification number or subdivision lot, block number of property:       Part of 0505-15-3556         County:       Harnett                                                                                                                                                                                                                                                                                                                                                                                                                             |  |  |  |  |  |
| System Information:         Wastewater System Type:         Daily Design Flow:         480         Saprolite System:       Yes X         No       Subsurface Operator Required:         Yes X       No         Water Supply Type:       Private Well X         Public Water Supply       Spring         Other:                                                                                                                                                                                                                                                                                                                                                                                 |  |  |  |  |  |
| Facility Type:         X       Residential       4       # Bedrooms       Max 8       Maximum # of Occupants         Business       Type of Business and Basis for Flow:                                                                                                                                                                                                                                                                                                                                                                                                                                                                                                                       |  |  |  |  |  |
| Required Attachments:         X       Plat or Site Plan         X       Evaluation of Soil and Site Features by Licensed Soil Scientist                                                                                                                                                                                                                                                                                                                                                                                                                                                                                                                                                        |  |  |  |  |  |
| Attest: On this the 15 day of September, 2023 by signature below I hereby attest that the information required to be included with this NOI to Construct is accurate and complete to the best of my knowledge. Furthermore, I hereby attest that I have adhered to the laws and rules governing onsite wastewater systems in the state of North Carolina. This NOI shall expire on 15 day of September, 2028.         Signature of Authorized Onsite Wastewater Evaluator:       Image: Construct is accurate and complete to the state of North Carolina.         Signature of Owner or Legal Representative:       Image: Construct is accurate and complete to the state of North Carolina. |  |  |  |  |  |
| Disclosure: The owner may apply for a building permit for the project upon submitting a complete NOI to Construct and the fee required (if any) to the local health department. An onsite wastewater system authorized by an authorized onsite wastewater evaluator shall be transferable to a new owner with the consent of the authorized onsite wastewater evaluator. Local Health Department Receipt Acknowledgement: Signature of Local Health Department Representative:Date:                                                                                                                                                                                                            |  |  |  |  |  |