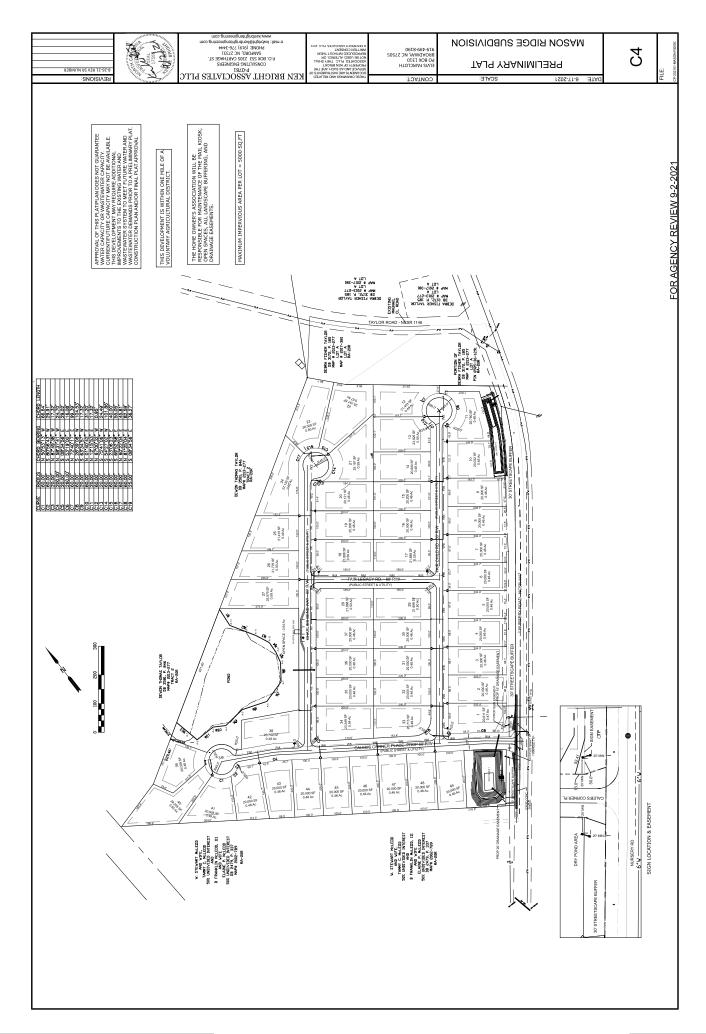

| Owner or Legal Representative Information:         Name:       D.R. Horton Inc.         Mailing address:       2000 Aerial Center Parkway, Suite 110A City:       Morrisville       State:       NC       Zip:       27560         Phone:       919.760.9668       Email:       mrlee@drhorton.com                                                                                                                                                                                                                                                                                                                                                                                             |  |  |  |  |  |
|------------------------------------------------------------------------------------------------------------------------------------------------------------------------------------------------------------------------------------------------------------------------------------------------------------------------------------------------------------------------------------------------------------------------------------------------------------------------------------------------------------------------------------------------------------------------------------------------------------------------------------------------------------------------------------------------|--|--|--|--|--|
| Site Location Information:         Site address:       Lot 36- Masons Ridge -TBD Nursery Rd Spring Lake , NC 28390         Tax parcel identification number or subdivision lot, block number of property:       Part of 0505-15-3556         County:       Harnett                                                                                                                                                                                                                                                                                                                                                                                                                             |  |  |  |  |  |
| System Information:         Wastewater System Type:         Daily Design Flow:         480         Saprolite System:       Yes X         No       Subsurface Operator Required:         Yes X       No         Water Supply Type:       Private Well X         Public Water Supply       Spring         Other:                                                                                                                                                                                                                                                                                                                                                                                 |  |  |  |  |  |
| Facility Type:         X       Residential       4       # Bedrooms       Max 8       Maximum # of Occupants         Business       Type of Business and Basis for Flow:                                                                                                                                                                                                                                                                                                                                                                                                                                                                                                                       |  |  |  |  |  |
| Required Attachments:         X       Plat or Site Plan         X       Evaluation of Soil and Site Features by Licensed Soil Scientist                                                                                                                                                                                                                                                                                                                                                                                                                                                                                                                                                        |  |  |  |  |  |
| Attest: On this the 15 day of September, 2023 by signature below I hereby attest that the information required to be included with this NOI to Construct is accurate and complete to the best of my knowledge. Furthermore, I hereby attest that I have adhered to the laws and rules governing onsite wastewater systems in the state of North Carolina. This NOI shall expire on 15 day of September, 2028.         Signature of Authorized Onsite Wastewater Evaluator:       Image: Construct is accurate and complete to the state of North Carolina.         Signature of Owner or Legal Representative:       Image: Construct is accurate and complete to the state of North Carolina. |  |  |  |  |  |
| Disclosure: The owner may apply for a building permit for the project upon submitting a complete NOI to Construct and the fee required (if any) to the local health department. An onsite wastewater system authorized by an authorized onsite wastewater evaluator shall be transferable to a new owner with the consent of the authorized onsite wastewater evaluator. Local Health Department Receipt Acknowledgement: Signature of Local Health Department Representative:Date:                                                                                                                                                                                                            |  |  |  |  |  |