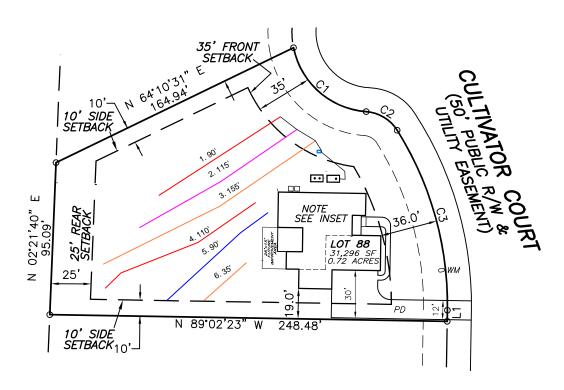

RE: Tobacco Road -Lot #88, Cultivator Ct. - Angier, NC - 4-bedroom Single Family Residence (PIN# 0693-17-8202)

To whom it may concern:

Adams Soil Consulting (ASC) conducted a preliminary soil evaluation on the above referenced parcel to determine the areas of soils which are suitable for subsurface wastewater disposal systems (conventional & LPP). The soil/site evaluation was performed using hand auger borings during moist soil conditions based on the criteria found in the State Subsurface Rules 15ANCAC 18E. From this evaluation, ASC is providing the attached septic system design for a new single-family home sized for a 480 gallon/day septic system. A separately submitted engineered flow reduction will accompany this permit.

The suitable soils found on the subject property were somewhat variable in the initial and repair areas. The area designated for the initial/primary septic system (see attached septic plan) was found to contain soils with greater than 24 inches in depth before a restrictive horizon was encountered.

The initial and primary septic fields for the new home were sized based on a flow rate of 480 gallons/day and utilizing Accepted Status system for the initial and a PPBPS repair system. Any unauthorized site disturbance, filling, soil removal, or layout changes may result in the permit being revoked.

The septic installer contractor shall install the repair (if needed) system on contour, see attached site plan for the primary system and repair. No underground utilities, water lines, or sprinkler systems shall be placed into the initial or repair septic areas. Installation must meet all state and local county regulations for septic system installation. The trenches must be installed in the same location as the site plan. If flags trench flags are missing at the time of installation, they must be remarked by Adams Soil Consulting staff. Contact Alex Adams at 919-414-6761. A preconstruction conference is required with the septic installer prior to construction activities at least 14 days in advance of construction activities.

# Tobacco Rd Lot 88 5 BR, w/ 480 gpd Harnett County

INITIAL: Lines 1-3 (360') Accepted Status Pressure Manifold REPAIR: Lines 4-6 (235') PPBPS Pressure Manifold

\*House footprint to be field staked by survey and system verified prior to any constructic

\*\*Septic area must not be altered by construction activities.

\*\*\*No cuts of 2' or greater within within 15' of septic area

\*\*\*\* Recommend protective barrier around septic field during construction.

\*If plumbing is not sufficient a pump tank will be required to septic field

Adams
Soil Consulting
919-414-6761

This report does not guarantee the future function of any waste water disposal system installed.