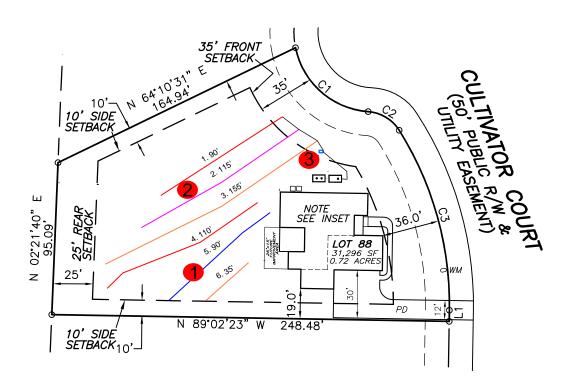

The suitable soils found on the subject property were somewhat variable in the initial and repair areas. The area designated for the initial/primary septic system (see attached septic plan) was found to contain soils with greater than 24 inches in depth before a restrictive horizon was encountered.

The initial and primary septic fields for the new home were sized based on a flow rate of 480 gallons/day and utilizing Accepted Status system for the initial and a PPBPS repair system. Any unauthorized site disturbance, filling, soil removal, or layout changes may result in the permit being revoked.

The septic installer contractor shall install the repair (if needed) system on contour, see attached site plan for the primary system and repair. No underground utilities, water lines, or sprinkler systems shall be placed into the initial or repair septic areas. Installation must meet all state and local county regulations for septic system installation. The trenches must be installed in the same location as the site plan. If flags trench flags are missing at the time of installation, they must be remarked by Adams Soil Consulting staff. Contact Alex Adams at 919-414-6761. A preconstruction conference is required with the septic installer prior to construction activities at least 14 days in advance of construction activities.

# Tobacco Rd Lot 88 5 BR, w/ 480 gpd Harnett County

INITIAL: Lines 1-3 (360') Accepted Status Pressure Manifold REPAIR: Lines 4-6 (235') PPBPS Pressure Manifold

\*House footprint to be field staked by survey and system verified prior to any constructic

\*\*Septic area must not be altered by construction activities.

\*\*\*No cuts of 2' or greater within within 15' of septic area

\*\*\*\* Recommend protective barrier around septic field during construction.

# of BDR: <u>5</u> Daily Flow: <u>480</u> gal/day L.T.A.R.: <u>0.3500</u> gal/day/sq.ft

Septic Tank: 1200 gals Pump Tank: 1200 gals Sq. Foot: 1080 System Type: Accepted

Number of Taps: 3 Length of Trenches: 360 ft(See Tap Chart for Details)