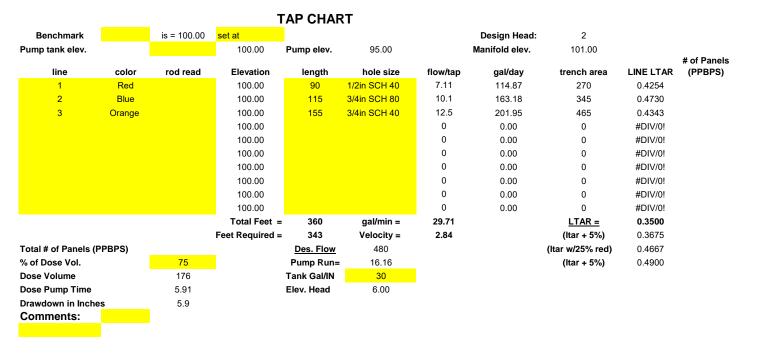

# of BDR: <u>5</u> Daily Flow: <u>480</u> gal/day L.T.A.R.: <u>0.3500</u> gal/day/sq.ft

Septic Tank: 1200 gals Pump Tank: 1200 gals Sq. Foot: 1080 System Type: Accepted

Number of Taps: 3 Length of Trenches: 360 ft(See Tap Chart for Details)

Depth of Trenches: 18 in Manifold Length: 36 in

Manifold Diameter: 4in sch 80pvc Tap Configuration: 6 in spacing 1 side(s) of manifold

Supply Line: length: 30 ft Diameter: 2 in sch 40pvc

Friction Loss + Fitting Loss: 2.05 ft(supply line length + 70' for fittings in pump tank)

Design Head:  $\underline{2}$  ft Elevation Head:  $\underline{6.00}$  ft

Total Head: 10.05 ft Pump to Deliver: 29.71 gals/min at 10.05 ft head

Dosing Volume:  $\underline{176}$  gals,

Drawdown: 176 gals divided by 30 gals/in = 5.9 inches