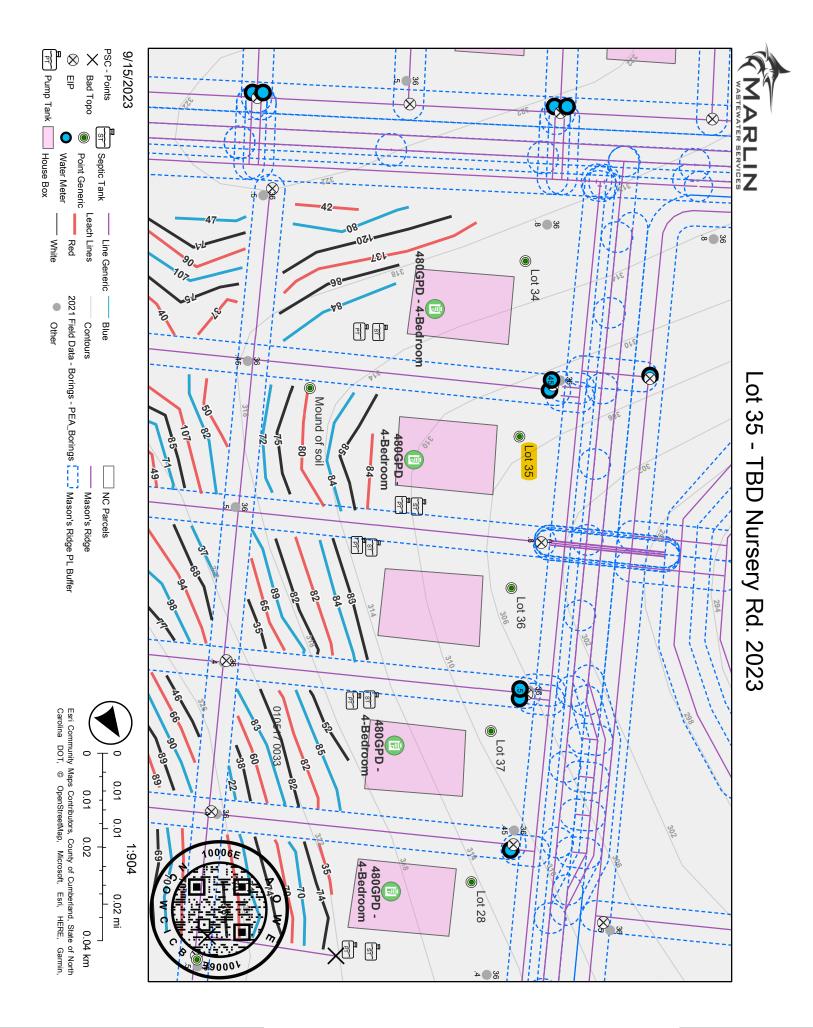

## Lot 35- TBD Nursery Rd.

| VASTEWATER SERVICES      |                    |                    |                       |
|--------------------------|--------------------|--------------------|-----------------------|
| Long                     | -78.99008683330520 | -78.99028133293730 | -78.99061666684630    |
| Lat                      | 35.27759583334480  | 35.27738500029570  | 35.27794083356240     |
| Boring_Typ               | Conv               | Conv               | Conv                  |
| Depth_of_U               | 36                 | 36                 | 0                     |
| Slope_Corr               | 0                  | 0                  | 36                    |
| LTAR                     | 0.5                | 0.45               | 0.8                   |
| Slope                    | 8                  | 8                  | 8                     |
| Notes                    | 0-30 LS 30-36 SCL  | 0-24 LS 34-36 SCL  | 0-36 LS               |
|                          |                    |                    |                       |
| Septic_Tank_Capacity     | 1,000 Gallon       |                    |                       |
| Pump_Tank_Capacity       | 1,000 Gallon       |                    |                       |
| Initial_System_Type      | Accepted           |                    |                       |
| Line_Length_Initial      | 267                |                    |                       |
| Max_Depth_Initial        | 24                 |                    | NSED SOIL SO          |
| Repair_System_Type       | PPBPS (Horizontal) |                    | SU SU SUNAS J. BO     |
| Line_Length_Repair       | 178                |                    | King Ch               |
| Max_Depth_Repair         | 24                 |                    | THO 1241<br>NORTH CAR |
| Distribution_Method      | Parallel or Serial |                    |                       |
| Initial_LTAR             | 0.45               |                    |                       |
| Repair_LTAR              | 0.45               |                    |                       |
| GPD                      | 480GPD - 4-Bedroom |                    |                       |
| System_Description_Notes | Lot 35             |                    |                       |

| Owner or Legal Representative Information:                                                                                                                                                                                                                                                                                                                                                                                                                    |  |  |  |  |  |  |
|---------------------------------------------------------------------------------------------------------------------------------------------------------------------------------------------------------------------------------------------------------------------------------------------------------------------------------------------------------------------------------------------------------------------------------------------------------------|--|--|--|--|--|--|
| Name: D.R. Horton Inc.                                                                                                                                                                                                                                                                                                                                                                                                                                        |  |  |  |  |  |  |
| Mailing address: 2000 Aerial Center Parkway, Suite 110A City: Morrisville State: NC Zip: 27560                                                                                                                                                                                                                                                                                                                                                                |  |  |  |  |  |  |
| Phone: 919.760.9668 Email: mrlee@drhorton.com                                                                                                                                                                                                                                                                                                                                                                                                                 |  |  |  |  |  |  |
| L                                                                                                                                                                                                                                                                                                                                                                                                                                                             |  |  |  |  |  |  |
| Authorized Onsite Wastewater Evaluator Information:                                                                                                                                                                                                                                                                                                                                                                                                           |  |  |  |  |  |  |
| Name:     Thomas Boyce, LSS, AOWE     Certification #: 10006E                                                                                                                                                                                                                                                                                                                                                                                                 |  |  |  |  |  |  |
| Mailing address: PO Box 865 City: West End State: NC Zip: 27376                                                                                                                                                                                                                                                                                                                                                                                               |  |  |  |  |  |  |
| Phone: (910)295-1899 Email: info@owpnc.com                                                                                                                                                                                                                                                                                                                                                                                                                    |  |  |  |  |  |  |
| Site Location Information:                                                                                                                                                                                                                                                                                                                                                                                                                                    |  |  |  |  |  |  |
| Site address: Lot 35- Masons Ridge -TBD Nursery Rd Spring Lake , NC 28390                                                                                                                                                                                                                                                                                                                                                                                     |  |  |  |  |  |  |
| Tax parcel identification number or subdivision lot, block number of property: Part of 0505-15-3556                                                                                                                                                                                                                                                                                                                                                           |  |  |  |  |  |  |
| County: Harnett                                                                                                                                                                                                                                                                                                                                                                                                                                               |  |  |  |  |  |  |
|                                                                                                                                                                                                                                                                                                                                                                                                                                                               |  |  |  |  |  |  |
| System Information:         Wastewater System Type:         Daily Design Flow:         480         Saprolite System:       Yes X         Yes X       No         Subsurface Operator Required:       Yes X         Water Supply Type:       Private Well X         Public Water Supply       Spring         Other:       Other:                                                                                                                                |  |  |  |  |  |  |
| Facility Type:                                                                                                                                                                                                                                                                                                                                                                                                                                                |  |  |  |  |  |  |
| X Residential 4 # Bedrooms Max 8 Maximum # of Occupants                                                                                                                                                                                                                                                                                                                                                                                                       |  |  |  |  |  |  |
| Business Type of Business and Basis for Flow:                                                                                                                                                                                                                                                                                                                                                                                                                 |  |  |  |  |  |  |
| Public Assembly Type of Public Assembly and Basis for Flow:                                                                                                                                                                                                                                                                                                                                                                                                   |  |  |  |  |  |  |
| Required Attachments:         X       Plat or Site Plan         X       Evaluation of Soil and Site Features by Licensed Soil Scientist                                                                                                                                                                                                                                                                                                                       |  |  |  |  |  |  |
| Attest: On this the <u>15</u> day of <u>September</u> , <u>2023</u> by signature below I hereby attest that the information required to be included with this NOI to Construct is accurate and complete to the best of my knowledge. Furthermore, I hereby attest that I have adhered to the laws and rules governing onsite wastewater systems in the state of North Carolina.<br>This NOI shall expire on <u>15</u> day of <u>September</u> , <u>2028</u> . |  |  |  |  |  |  |
| Signature of Authorized Onsite Wastewater Evaluator: Bape                                                                                                                                                                                                                                                                                                                                                                                                     |  |  |  |  |  |  |
| Signature of Authorized Onsite Wastewater Evaluator: <u>Frrnun</u> Bayu<br>Signature of Owner or Legal Representative: <u>Robert C. Stuart</u>                                                                                                                                                                                                                                                                                                                |  |  |  |  |  |  |
| Disclosure: The owner may apply for a building permit for the project upon submitting a complete NOI to Construct and the fee required (if any) to the local health department. An onsite wastewater system authorized by an authorized onsite wastewater evaluator shall be transferable to a new owner with the consent of the authorized onsite wastewater evaluator.                                                                                      |  |  |  |  |  |  |
| Local Health Department Receipt Acknowledgement:                                                                                                                                                                                                                                                                                                                                                                                                              |  |  |  |  |  |  |
| Signature of Local Health Department Representative: Date:                                                                                                                                                                                                                                                                                                                                                                                                    |  |  |  |  |  |  |