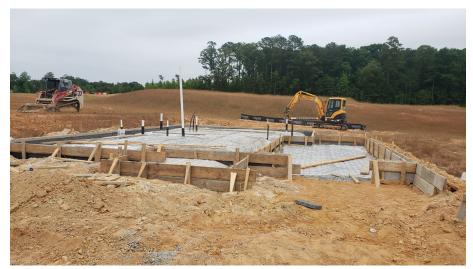

- 1) Observe the materials/conditions of the monolithic slab foundation bearing soils.
- 2) 3<sup>rd</sup> Party footing excavation observations.

The following conclusions and recommendations were noted:

- The materials/condition of the monoslab foundation bearing soils were visually observed, qualitatively probed, and subjected to Static Cone Penetrometer (SCP) testing. Based on our observations and analysis, the in-situ soils were noted as being adequate to support the anticipated loading conditions (2,000 PSF) provided that the footing soils have not been exposed to inclement weather after our visit.
- 2) The existing excavated monolithic slab footing was visually observed with regards to compliance with the project plans and applicable provisions of the 2018 North Carolina Residential Building Code. Based on our visual observations and analysis, the existing footings and slab were prepared in general accordance with the project plans and applicable provisions of the 2018 North Carolina Residential Building Code.