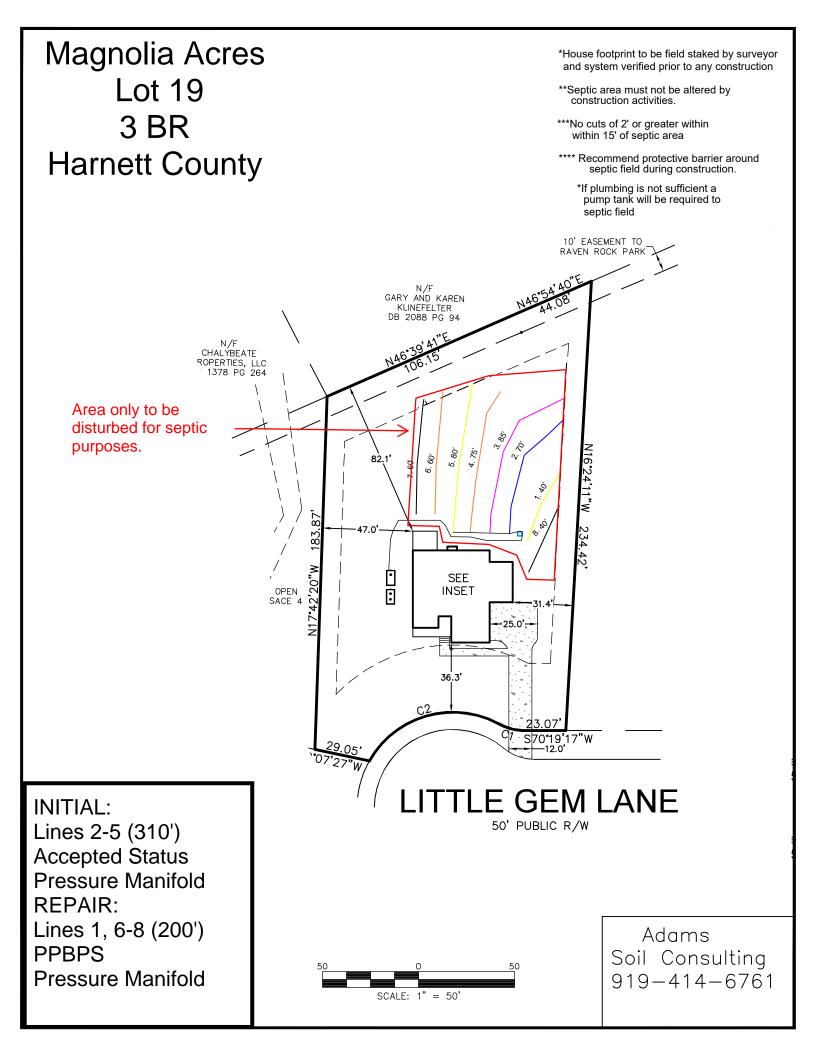

RE: Magnolia Acres -Lot #19 – 11 Little Gem Ln. – Fuquay-Varina, NC - 3-bedroom Single Family Residence (PIN# 0623-92-7758)

To whom it may concern:

Adams Soil Consulting (ASC) conducted a preliminary soil evaluation on the above referenced parcel to determine the areas of soils which are suitable for subsurface wastewater disposal systems (conventional & LPP). The soil/site evaluation was performed using hand auger borings during moist soil conditions based on the criteria found in the State Subsurface Rules 15ANCAC 18E. From this evaluation, ASC is providing the attached septic system design for a new single-family home sized for a 360 gallon/day septic system.

The suitable soils found on the subject property were somewhat variable in the initial and repair areas. The area designated for the initial/primary septic system (see attached septic plan) was found to contain soils with greater than 24 inches in depth before a restrictive horizon was encountered.

The initial and primary septic fields for the new home were sized based on a flow rate of 360 gallons/day and utilizing Accepted Status system for the initial and a PPBPS repair system. Any unauthorized site disturbance, filling, soil removal, or layout changes may result in the permit being revoked.

The septic installer contractor shall install the repair (if needed) system on contour, see attached site plan for the primary system and repair. No underground utilities, water lines, or sprinkler systems shall be placed into the initial or repair septic areas. Installation must meet all state and local county regulations for septic system installation. The trenches must be installed in the same location as the site plan. If flags trench flags are missing at the time of installation, they must be remarked by Adams Soil Consulting staff. Contact Alex Adams at 919-414-6761. A preconstruction conference is required with the septic installer prior to construction activities at least 14 days in advance of construction activities.