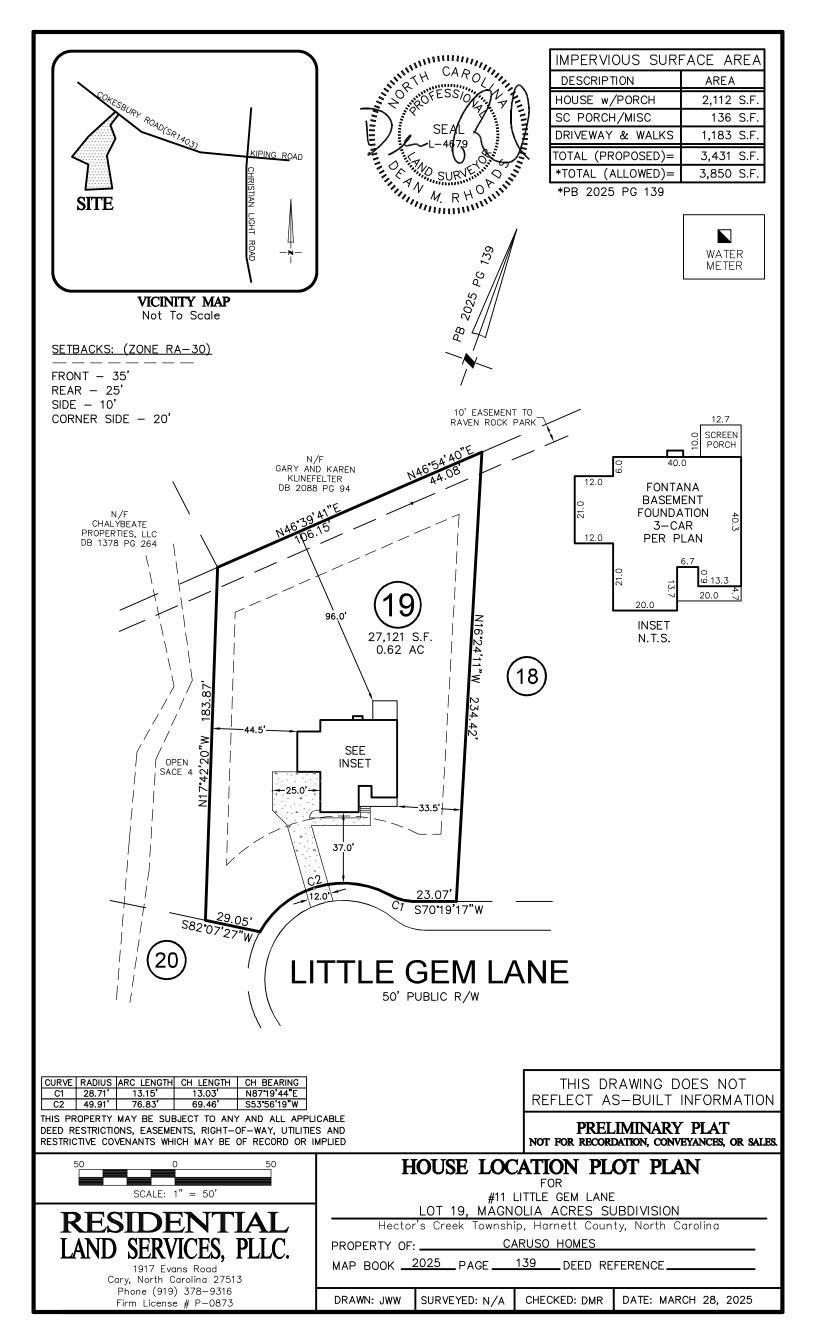

RE: Magnolia Acres -Lot #19 – 11 Little Gem Ln. – Fuquay-Varina, NC - 3-bedroom Single Family Residence (PIN# 0623-92-7758)

To whom it may concern:

Adams Soil Consulting (ASC) conducted a preliminary soil evaluation on the above referenced parcel to determine the areas of soils which are suitable for subsurface wastewater disposal systems (conventional & LPP). The soil/site evaluation was performed using hand auger borings during moist soil conditions based on the criteria found in the State Subsurface Rules 15ANCAC 18E. From this evaluation, ASC is providing the attached septic system design for a new single-family home sized for a 360 gallon/day septic system.

The suitable soils found on the subject property were somewhat variable in the initial and repair areas. The area designated for the initial/primary septic system (see attached septic plan) was found to contain soils with greater than 24 inches in depth before a restrictive horizon was encountered.