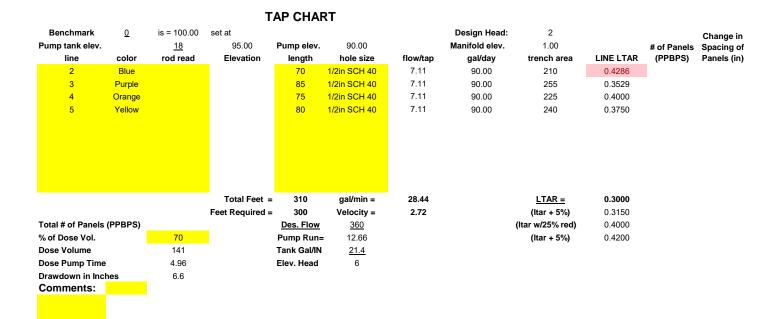

### Lot 19 Magnolia Acres PRESSURE MANIFOLD DESIGN -Initial

| Caruso Hor               | nes               |             |             |                 |                |                |                |          |  |
|--------------------------|-------------------|-------------|-------------|-----------------|----------------|----------------|----------------|----------|--|
| # of BDR: <u>3</u>       | Daily Flow:       | <u>360</u>  | gal/day     | L.T.A.R.:       | <u>0.3000</u>  | gal/day/sq.ft  | t              |          |  |
| _                        | •                 |             |             |                 |                |                |                |          |  |
| Septic Tank: 1000        | gals              | Pump Tank:  | 1000        | gals            | Sq. Foot:      | 930            | System Type:   | Accepted |  |
| <u></u>                  | 94.0              | · •         |             | 94.0            |                | <u></u>        | e)e.e          | <u></u>  |  |
| Number of Tener          | 4                 | I on ath of | Tranchas    | 210             | #/See Ten      | Chart for Date | nilo)          |          |  |
| Number of Taps:          | <u>4</u>          | Length of   | Trenches:   | <u>310</u>      | n(See Tap      | Chart for Deta | ans)           |          |  |
|                          |                   |             |             |                 |                | _              |                |          |  |
| Depth of Trenches:       | <u>12</u>         | in          | Mani        | ifold Length:   | <u>42</u>      | in             |                |          |  |
|                          |                   |             |             |                 |                |                |                |          |  |
| Manifold Diameter:       | 4in sch 80pv      | <u>c</u>    | Tap Confi   | iguration: 6 in | spacing        | <u>1</u>       | side(s) of mar | nifold   |  |
|                          |                   | _           | -           | -               |                |                | .,             |          |  |
| Supply Line: length:     | 120               | ft          |             | Diameter:       | 2              | in sch 40pvo   | •              |          |  |
| Supply Line. length.     | 120               |             |             | Diameter        | <u> </u>       |                | •              |          |  |
| Frietien Less - Fittin   |                   | 2 50        | ft/aumplu/  | line length .   | 701 fan fittin |                |                |          |  |
| Friction Loss + Fittin   | g Loss:           | <u>3.59</u> | n(supply    | line length +   | TO TOP HELIN   | igs in pump ta | ink)           |          |  |
|                          | _                 |             |             |                 | -              |                |                |          |  |
| Design Head:             | <u>2</u>          | ft          | Elevation   | Head:           | <u>6</u>       | ft             |                |          |  |
|                          |                   |             |             |                 |                |                |                |          |  |
| Total Head: <u>11.59</u> | ft                |             | Pum         | p to Deliver:   | 28.44          | gals/min at    | <u>11.59</u>   | ft head  |  |
|                          |                   |             |             | -               |                | •              |                |          |  |
| Dosing Volume:           | 141               | gals,       |             |                 |                |                |                |          |  |
| Decing tolulle.          | <u></u>           | gaio,       |             |                 |                |                |                |          |  |
| Drawalawara 444          | مروا مراكبة مراجع | . I         | 04.4        |                 | 0.0            |                |                |          |  |
| Drawdown: 141            | gals divided      | р           | <u>21.4</u> | gals/in =       | <u>6.6</u>     | inches         |                |          |  |