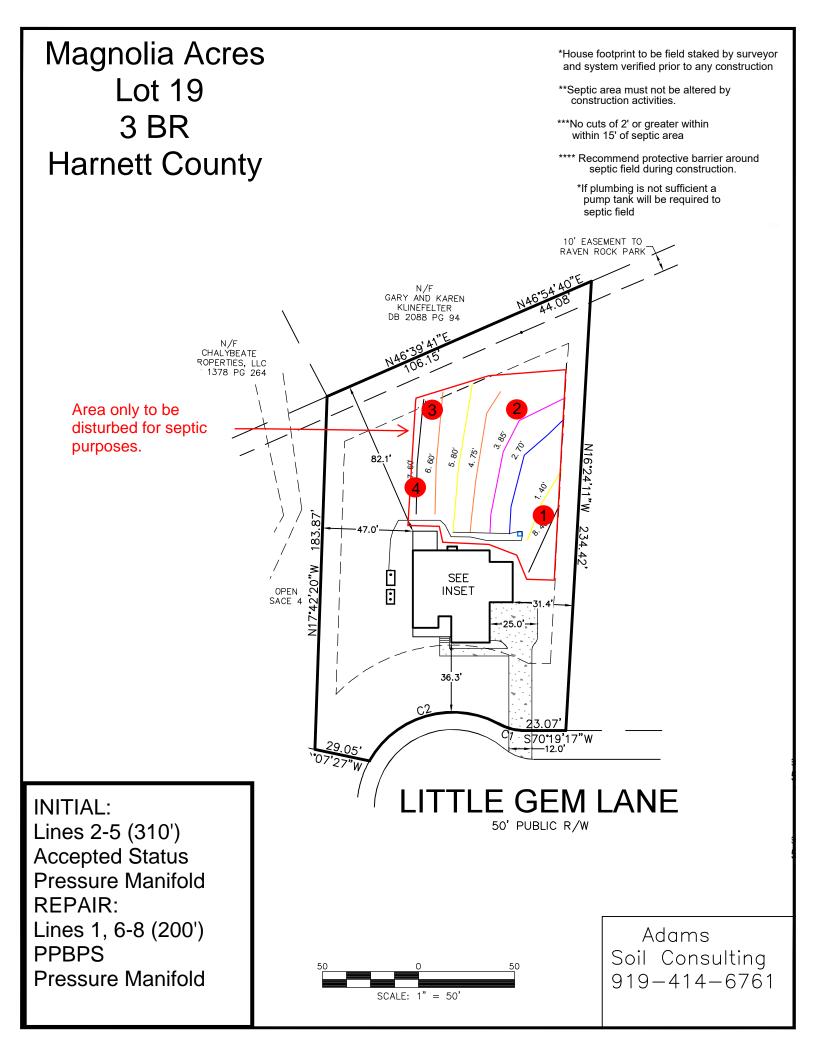

RE: Magnolia Acres -Lot #19 – 11 Little Gem Ln. – Fuquay-Varina, NC - 3-bedroom Single Family Residence (PIN# 0623-92-7758)

To whom it may concern:

Adams Soil Consulting (ASC) conducted a preliminary soil evaluation on the above referenced parcel to determine the areas of soils which are suitable for subsurface wastewater disposal systems (conventional & LPP). The soil/site evaluation was performed using hand auger borings during moist soil conditions based on the criteria found in the State Subsurface Rules 15ANCAC 18E. From this evaluation, ASC is providing the attached septic system design for a new single-family home sized for a 360 gallon/day septic system.

The suitable soils found on the subject property were somewhat variable in the initial and repair areas. The area designated for the initial/primary septic system (see attached septic plan) was found to contain soils with greater than 24 inches in depth before a restrictive horizon was encountered.

The initial and primary septic fields for the new home were sized based on a flow rate of 360 gallons/day and utilizing Accepted Status system for the initial and a PPBPS repair system. Any unauthorized site disturbance, filling, soil removal, or layout changes may result in the permit being revoked.

The septic installer contractor shall install the repair (if needed) system on contour, see attached site plan for the primary system and repair. No underground utilities, water lines, or sprinkler systems shall be placed into the initial or repair septic areas. Installation must meet all state and local county regulations for septic system installation. The trenches must be installed in the same location as the site plan. If flags trench flags are missing at the time of installation, they must be remarked by Adams Soil Consulting staff. Contact Alex Adams at 919-414-6761. A preconstruction conference is required with the septic installer prior to construction activities at least 14 days in advance of construction activities.