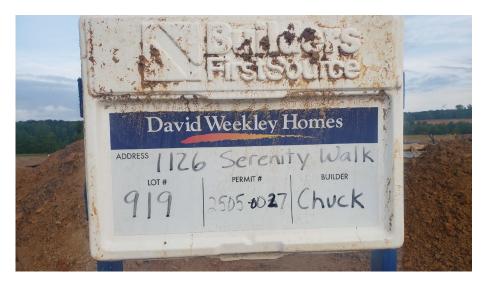

Email: cmichno@dwhomes.com

Reference: Engineering Services

Serenity – Lot 919 Permit #2505-0027

1126 Serenity Walk Parkway Fuquay-Varina, NC 27526

TE&D Project No.: 2501-020426

To Whom It May Concern:

As requested by the client, a representative of Tyndall Engineering & Design, PA (TE&D) was on-site to observe the following items: