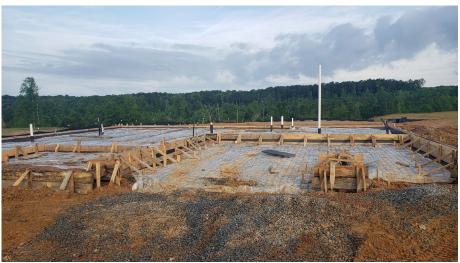

- 1) Observe the materials/conditions of the monolithic slab foundation bearing soils.
- 3<sup>rd</sup> Party footing excavation observations.

The following conclusions and recommendations were noted:

- 1) The materials/condition of the monoslab foundation bearing soils were visually observed, qualitatively probed, and subjected to Static Cone Penetrometer (SCP) testing. Based on our observations and analysis, the in-situ soils were noted as being adequate to support the anticipated loading conditions (2,000 PSF) provided that the footing soils have not been exposed to inclement weather after our visit.
- 2) The existing excavated monolithic slab footing was visually observed with regards to compliance with the project plans and applicable provisions of the 2018 North Carolina Residential Building Code. Based on our visual observations and analysis, the existing footings and slab were prepared in general accordance with the project plans and applicable provisions of the 2018 North Carolina Residential Building Code.