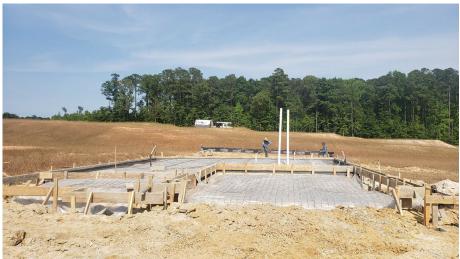

- 1) Observe the materials/conditions of the monolithic slab foundation bearing soils.
- 2) 3<sup>rd</sup> Party footing excavation observations.

The following conclusions and recommendations were noted:

- The materials/condition of the monoslab foundation bearing soils were visually observed, qualitatively probed, and subjected to Static Cone Penetrometer (SCP) testing. Based on our observations and analysis, the in-situ soils were noted as being adequate to support the anticipated loading conditions (2000 PSF) provided that the footing soils have not been exposed to inclement weather after our visit.
- 2) The existing excavated monolithic slab footing was visually observed with regards to compliance with the project plans and applicable provisions of the 2018 North Carolina Residential Building Code. Based on our visual observations and analysis, the existing footings and slab were prepared in general accordance with the project plans and applicable provisions of the 2018 North Carolina Residential Building Code.