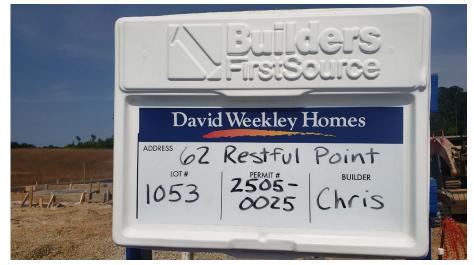

Reference: Engineering Services Serenity – Lot 1053 Permit #2505-0025 62 Restful Point Fuquay Varina, NC 27526 TE&D Project No.: 2501-020396

To Whom It May Concern:

As requested by the client, a representative of Tyndall Engineering & Design, PA (TE&D) was on-site to observe the following items: