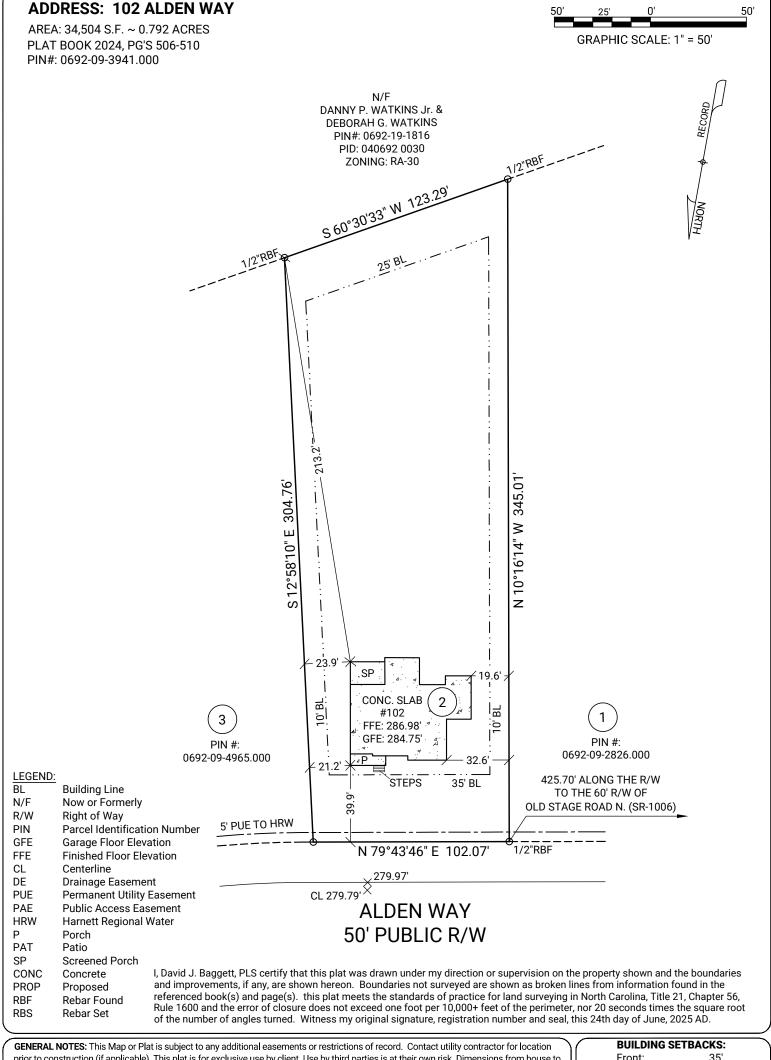

**GENERAL NOTES:** This Map or Plat is subject to any additional easements or restrictions of record. Contact utility contractor for location prior to construction (if applicable). This plat is for exclusive use by client. Use by third parties is at their own risk. Dimensions from house to property lines should not be used to establish fences. This plat has been calculated for closure and is found to be accurate within one foot in 10,000+ feet. The field data upon which this plat is based has a closure precision of one foot in 10,000+ feet and an angular error of 7 seconds per angle point and was adjusted using the compass rule. Equipment used: Leica TS13 Robotic Total Station.

BUILDING SETBACKS:
Front: 35'
Rear: 25'
Side: 10'

SUB: Campbell Ridge

OT: 2

Angier, Harnett County, North Carolina

**FOUNDATION LOCATION FOR:** 

DRB GROUP OF NORTH CAROLINA, LLC.

PLAT DATE: 06/24/2025 FIELD WORK DATE: 06/23/2025 20250608675 DRB\_RAL FC: JH

Corporate Headquarters: 1735 North Brown Road, Suite 400 Lawrenceville, GA 30043 866.637.1048 FIRM LICENSE: F-1461